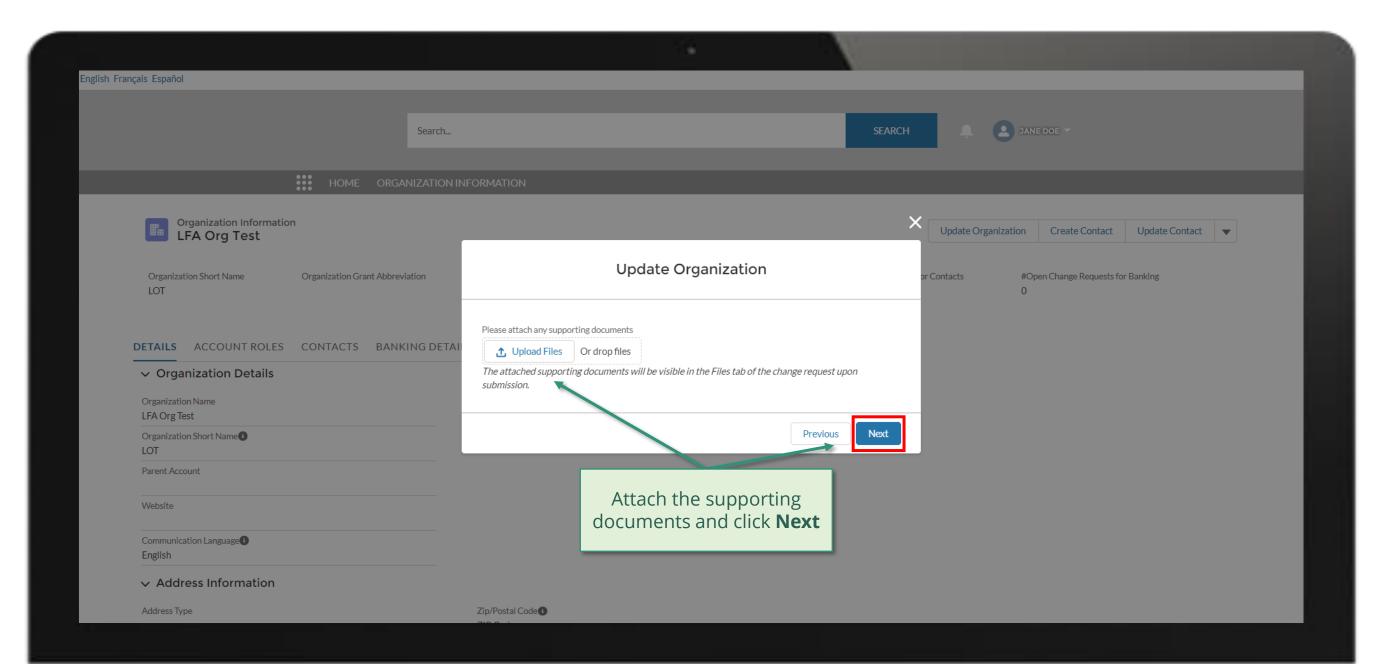

### **PR | Update Organization Information**

Follow the steps below

PR contact with Access Rights submits PR contact with Access Rights accesses change request to update organization Global Fund reviews and validates the changes. *information*, including supporting the Global Fund Partner Portal.

> Click to see detailed steps in

documents1.

Updated GED reflected in Global Fund Partner Portal

overview of the steps for this request