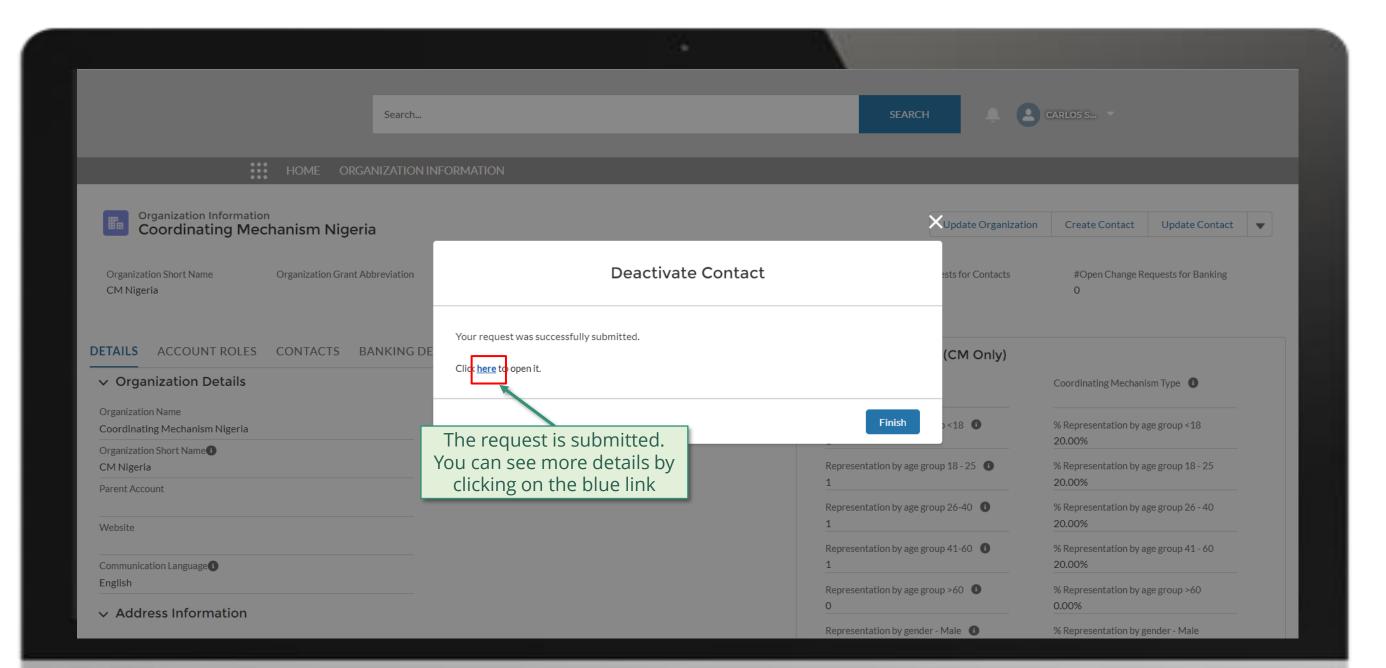

### **PR | Deactivate Contacts**

Follow the steps below

Updated GED reflected in Global Fund Partner Portal

In the system

overview of the steps for this request