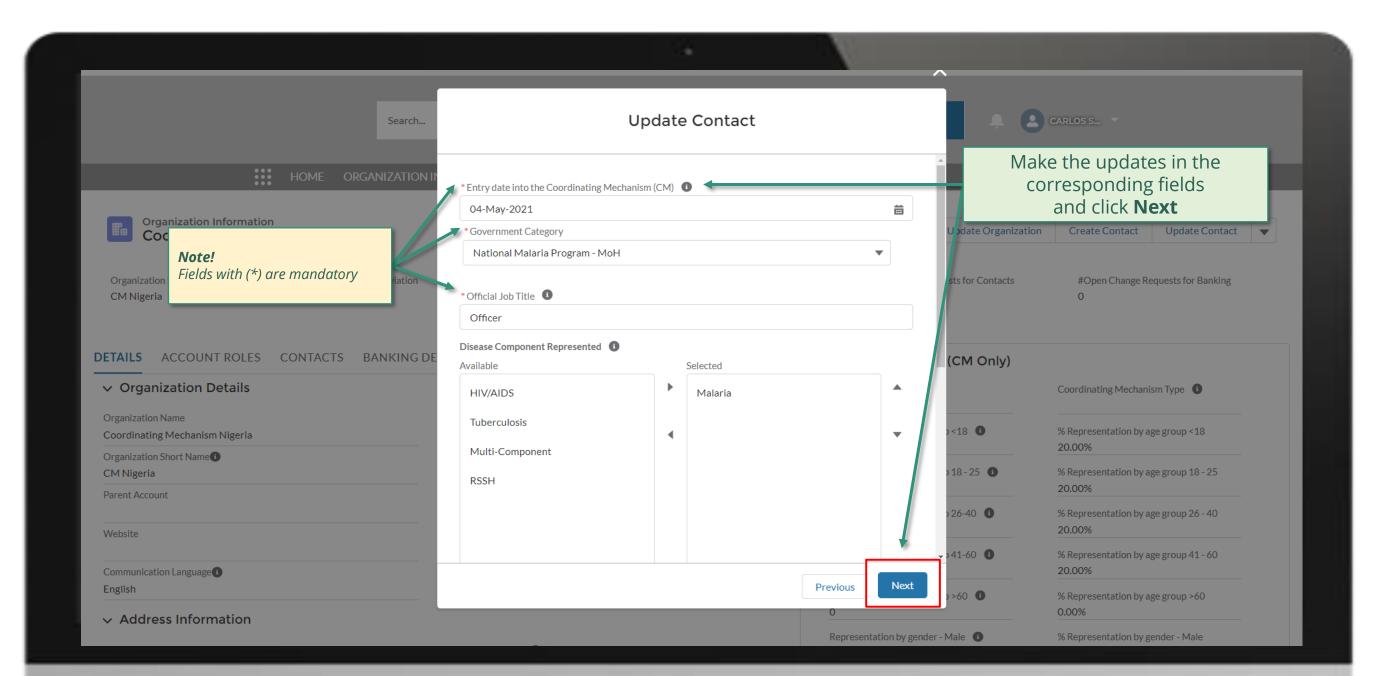

### **PR | Update Contacts**

Follow the steps below

bilow trie steps below

Updated GED reflected in Global Fund Partner Portal

overview of the steps for this request