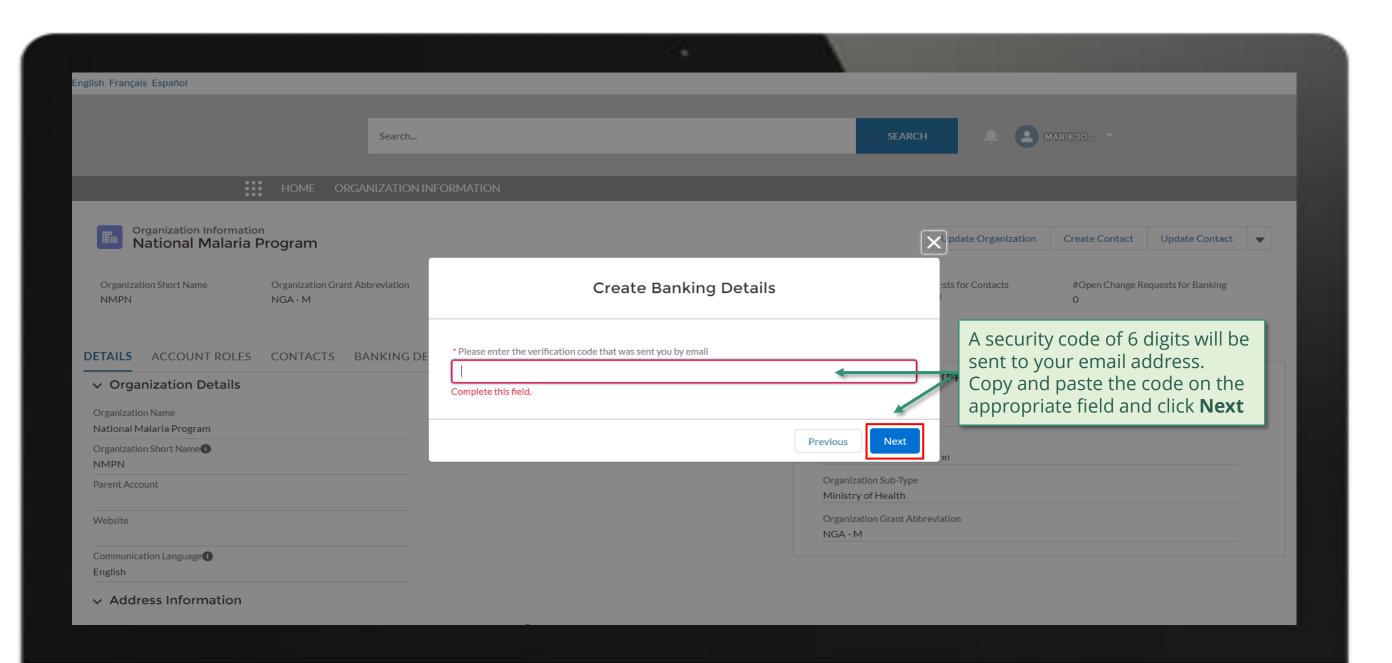

### **PR | Update Banking Information**

Follow the steps below

External Stakeholder

overview of the steps for this request