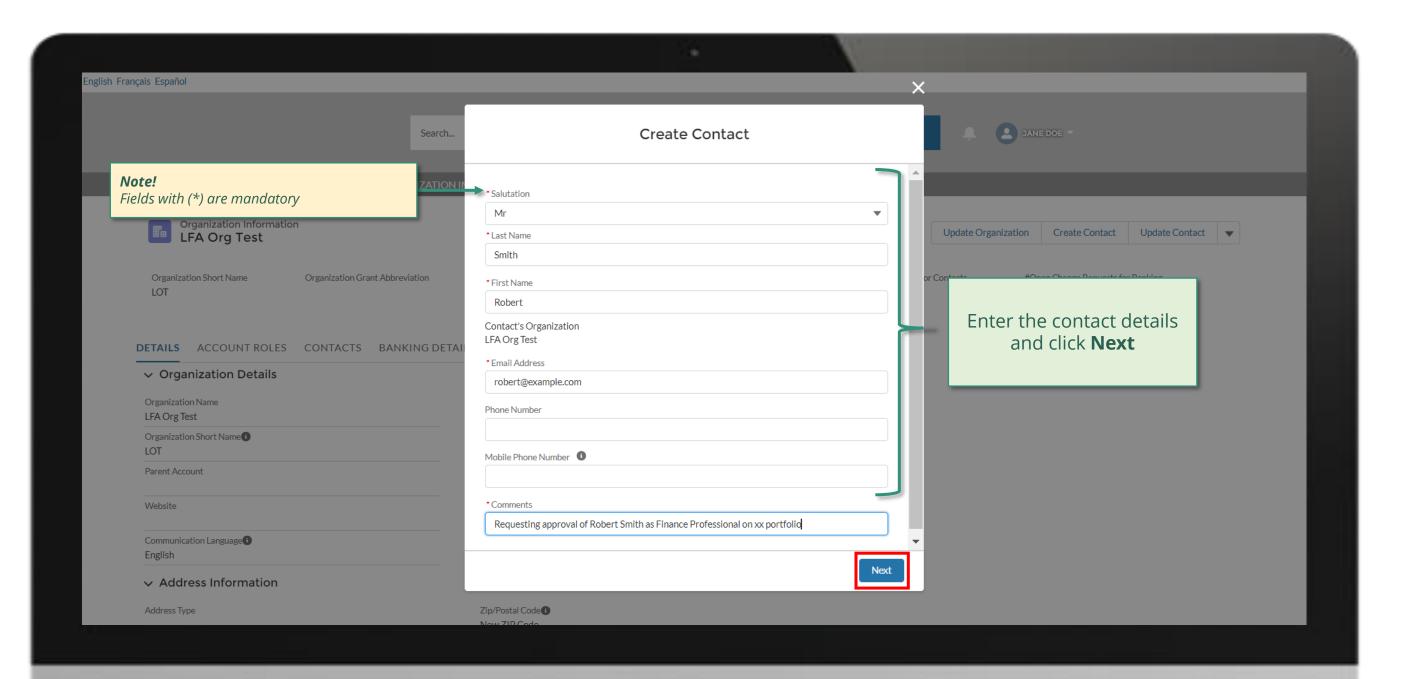

#### **LFA** | Create Contacts

Select Anothe

External Stakeholder

Follow the steps below

LFA contact with Access Rights accesses the Global Fund Partner Portal.

LFA contact with Access Rights submits change request to create contacts, including supporting documents¹.

Click to see detailed steps in the system

Click to see detailed steps in the system

Updated GED reflected in Global Fund Partner Portal

for this

<u>request</u>

the steps

for this

request