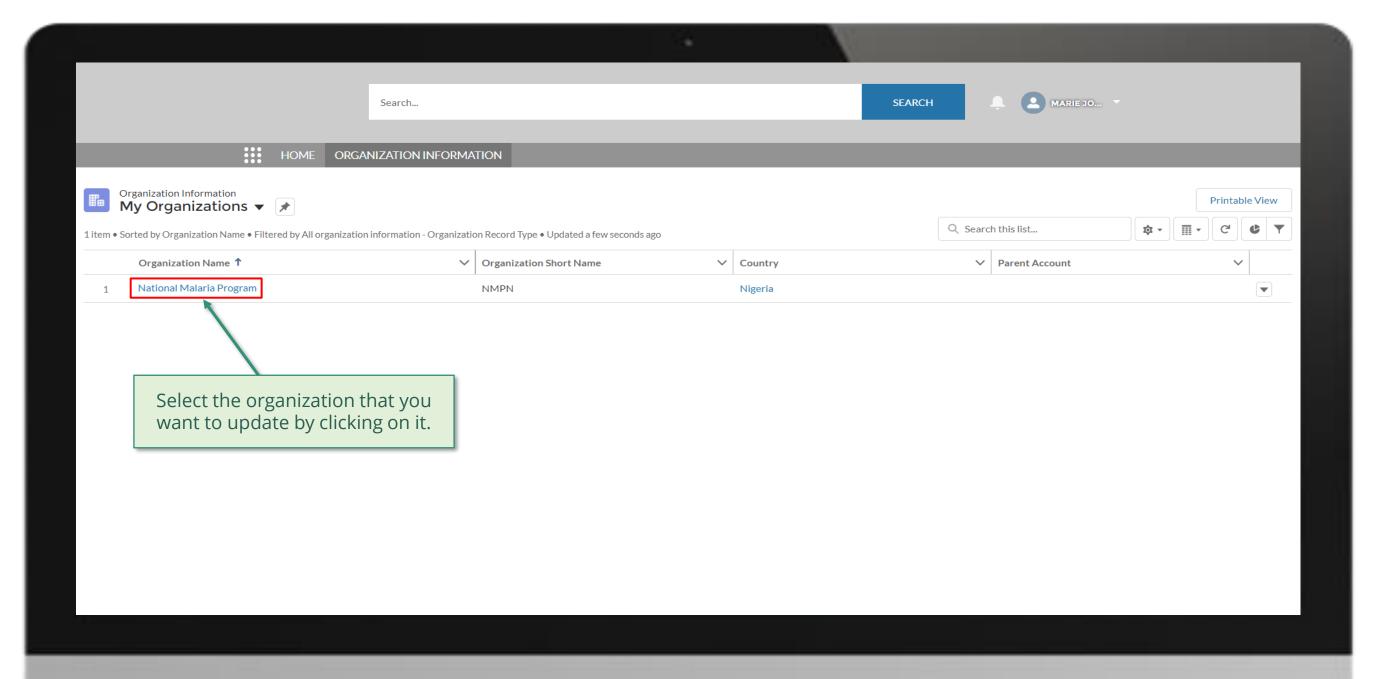

## **PR | Deactivate Banking Information**

External Stakeholder

Follow the steps below

Updated GED reflected in **Global Fund Partner Portal** 

The Global Fund Secretariat reviews and validates the changes.