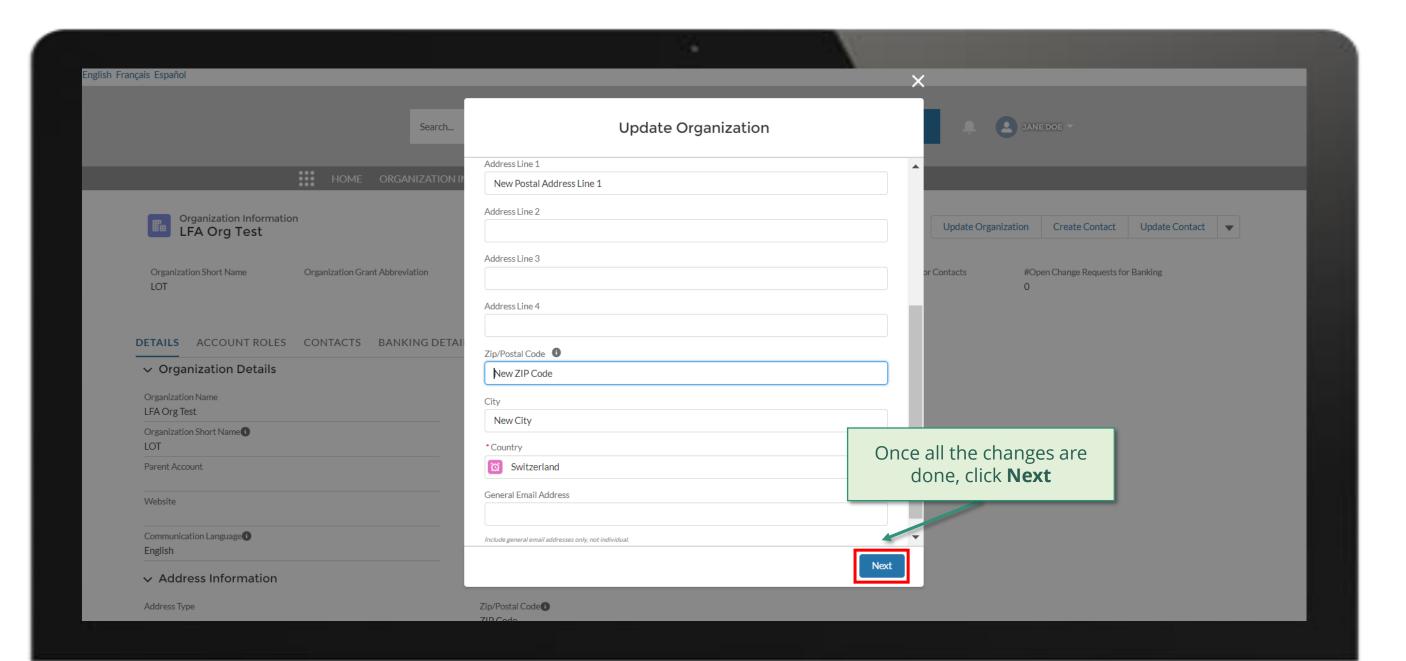

### **PR | Update Organization Information**

Follow the steps below

PR contact with Access Rights submits PR contact with Access Rights accesses change request to update organization Global Fund reviews and validates the changes. *information*, including supporting the Global Fund Partner Portal.

> Click to see detailed steps in

documents1.

Updated GED reflected in Global Fund Partner Portal

overview of the steps for this request