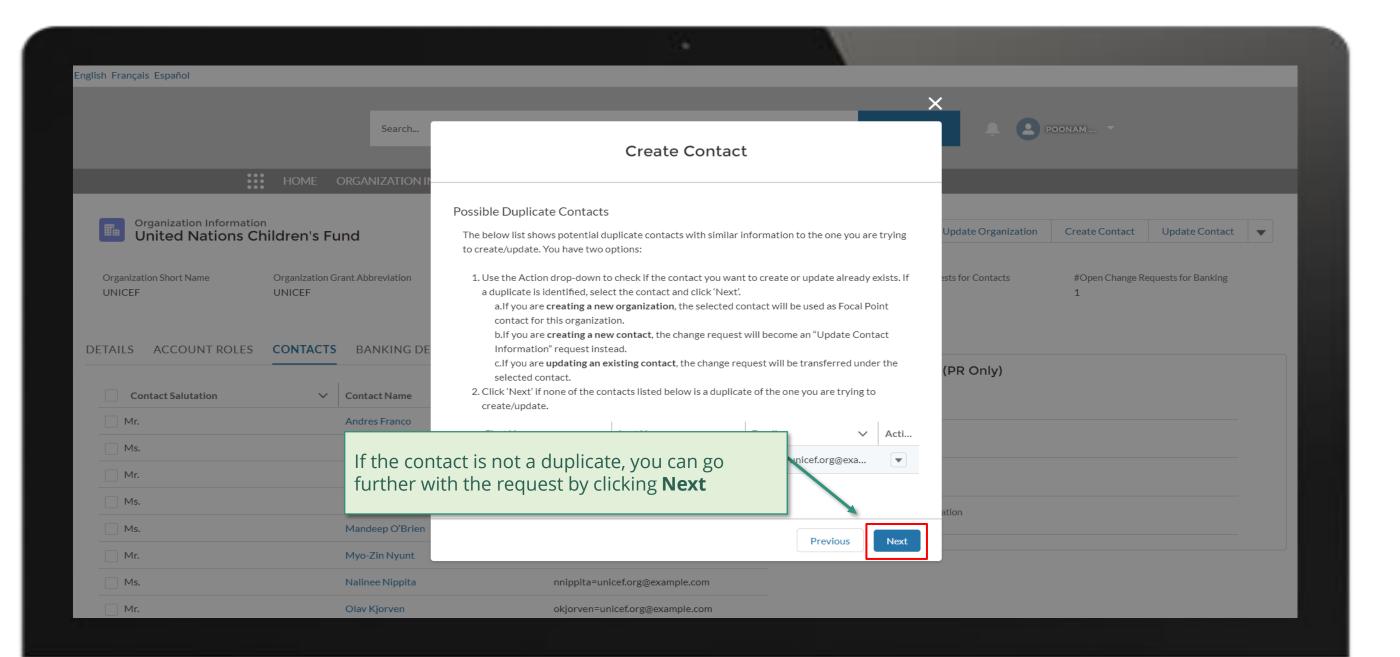

### **PR | Create Contacts**

Follow the steps below

External Stakeholder Change Request

overview of the steps for this request