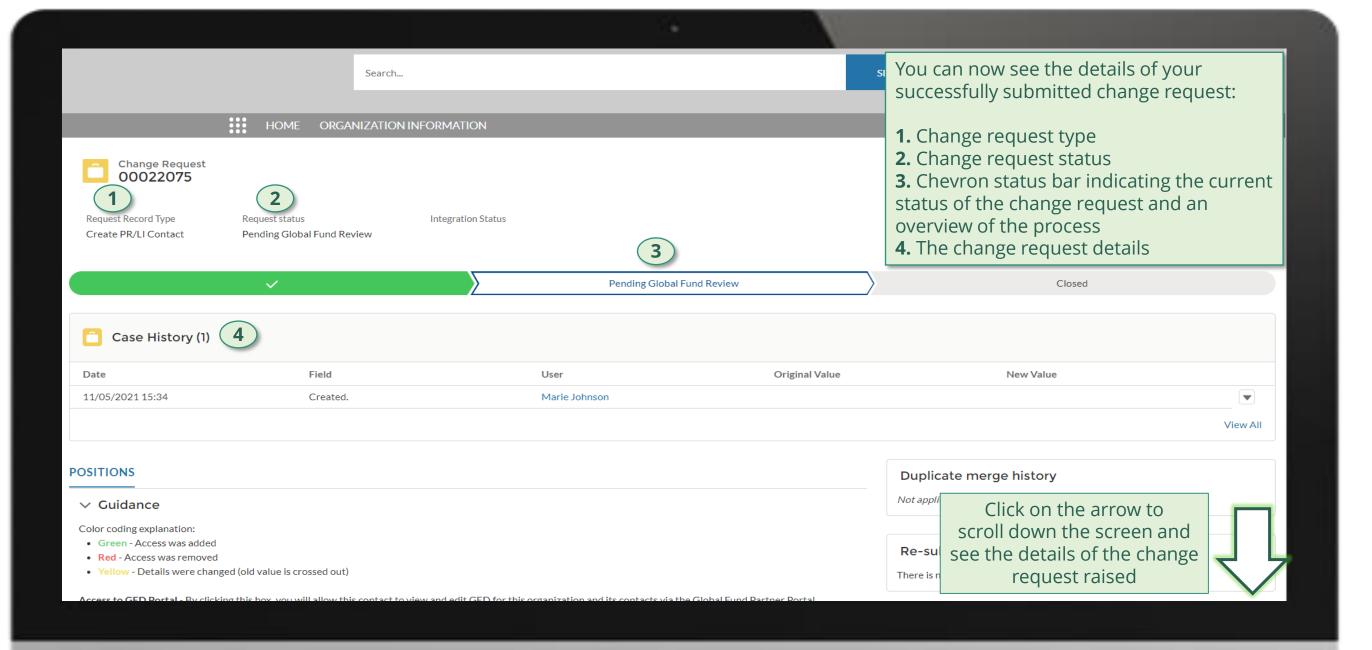

### **PR | Create Contacts**

Follow the steps below

External Stakeholder Change Request

overview of the steps for this request

#### Welcome!

Use App Launcher to choose what portal you want to open

Click on the icon at the top left of the page (App Launcher)

**:::** 

Home

for this

<u>request</u>

the steps for this

request

for this

request

the steps for this request

request

Click here to go back to the overview page