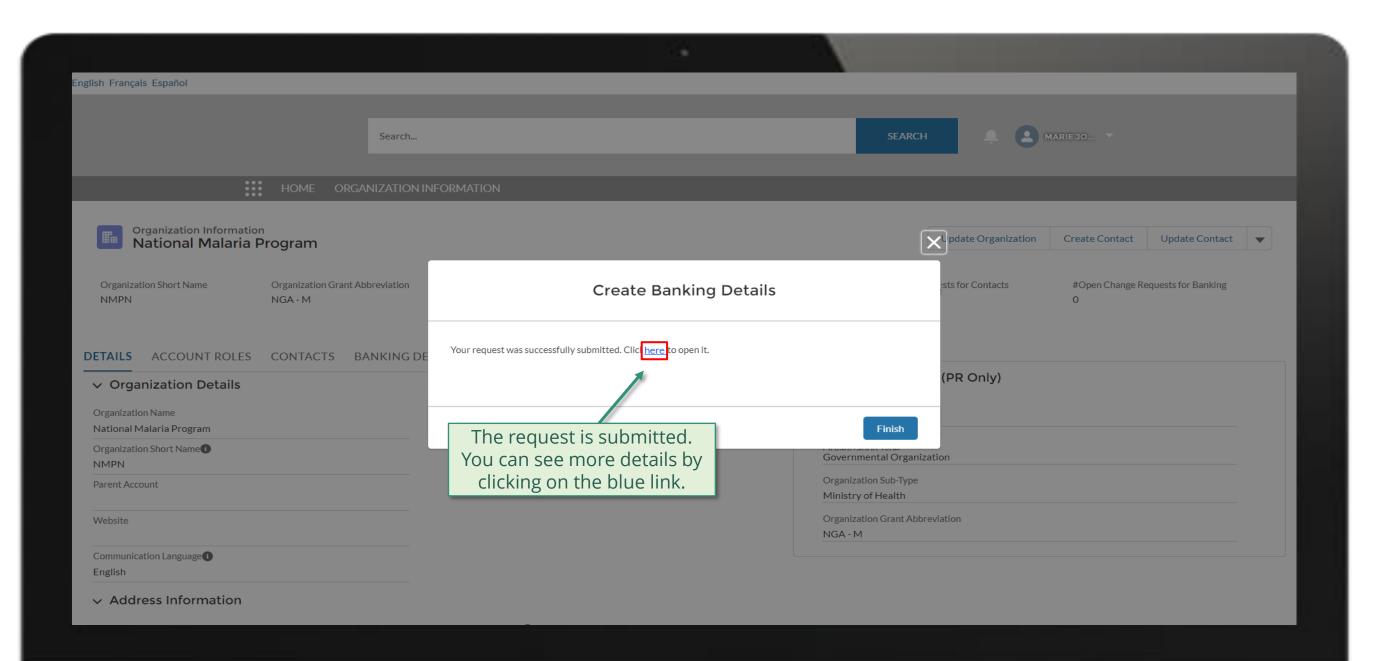

#### **PR | Create Banking Information**

Select Anothe

External Stakeholder

Follow the steps below

Updated GED reflected in Global Fund Partner Portal

The Global Fund Secretariat reviews and validates the changes.