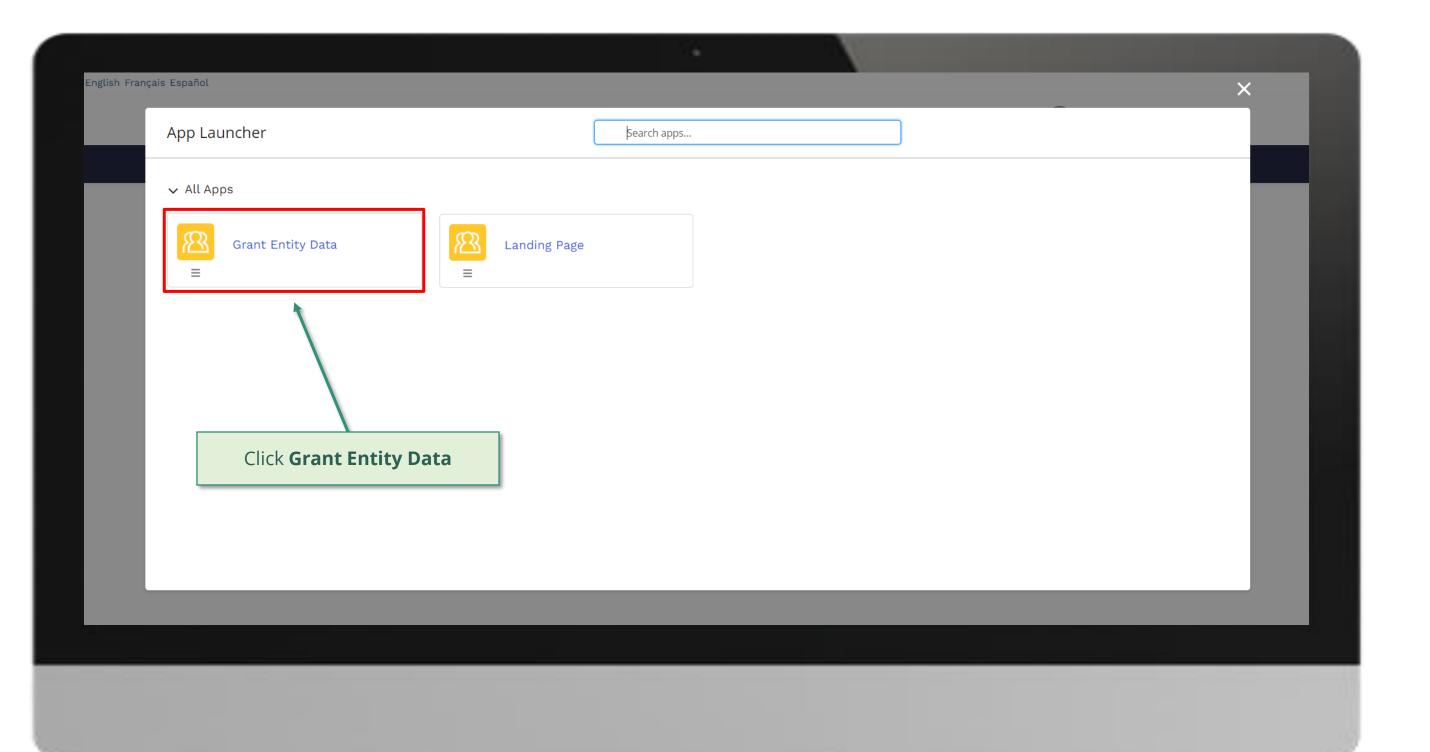

contacts, including supporting documents¹.

Click to see detailed steps in the system

Updated GED reflected in Global Fund Partner Portal





<u>request</u>









































the steps for this

request





for this

request





for this request





the steps

for this request













for this

request





Click here to go back to the overview page



# **Grant Entity Data (GED) Interactive Manual**

The steps assigned to you are highlighted in the red boxes

## **LFA** | Deactivate Contacts



External Stakeholder



Follow the steps below

### Note!

Deactivating a contact will permanently deactivate a contact and all associated positions. To deactivate a single position, please follow the <u>Deactivate Position</u> process.





<u>request</u>





































for this request

Step 2j





Click here to go back to the overview page



# **Grant Entity Data (GED) Interactive Manual**

The steps assigned to you are highlighted in the red boxes

## **LFA** | Deactivate Position



External Stakeholder



Follow the steps below



Updated GED reflected in Global Fund Partner Portal





<u>request</u>

























































Click here to go back to the overview page



#### Select the type of change request

Select from the below



## Organization information Change Requests



Create New

Organization

... page 232



**Update Organization** 

Information

... page 233



Link Existing Third

Party with PR

... page 234

# **Banking Information Change Requests**



Create/Update
Bankin