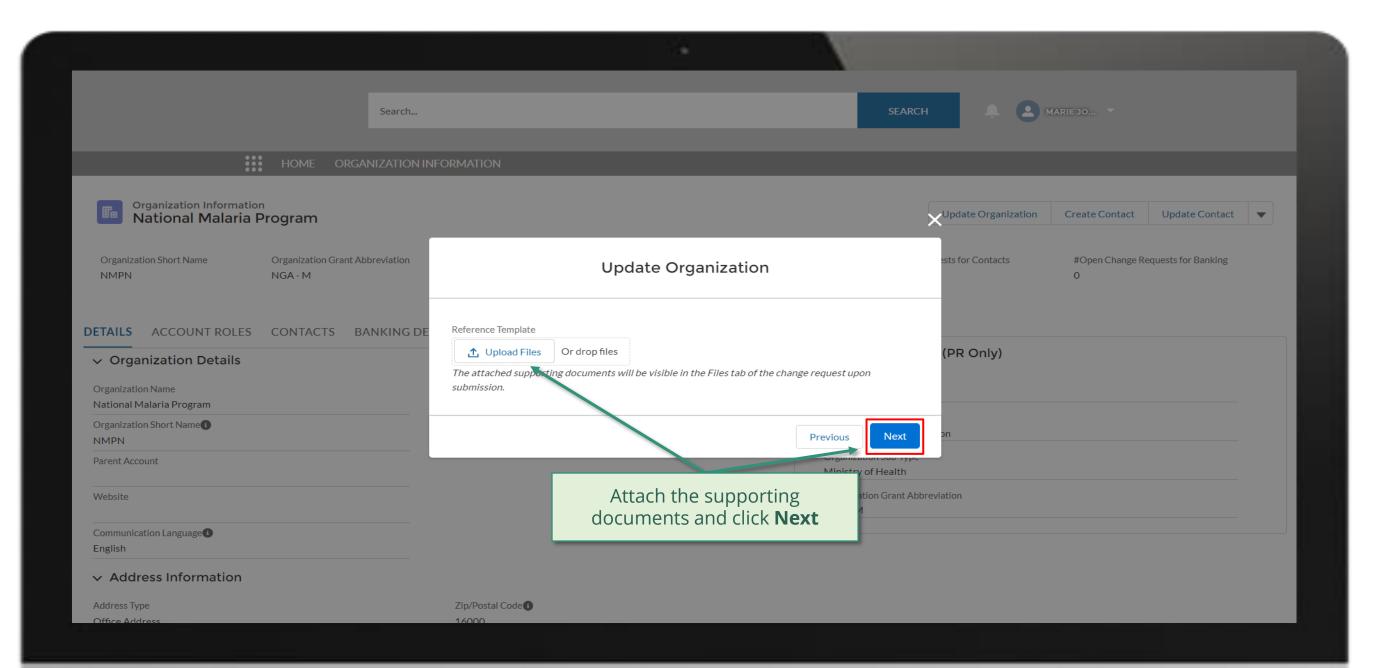

### **PR | Update Organization Information**

Follow the steps below

PR contact with Access Rights submits PR contact with Access Rights accesses change request to update organization Global Fund reviews and validates the changes. *information*, including supporting the Global Fund Partner Portal.