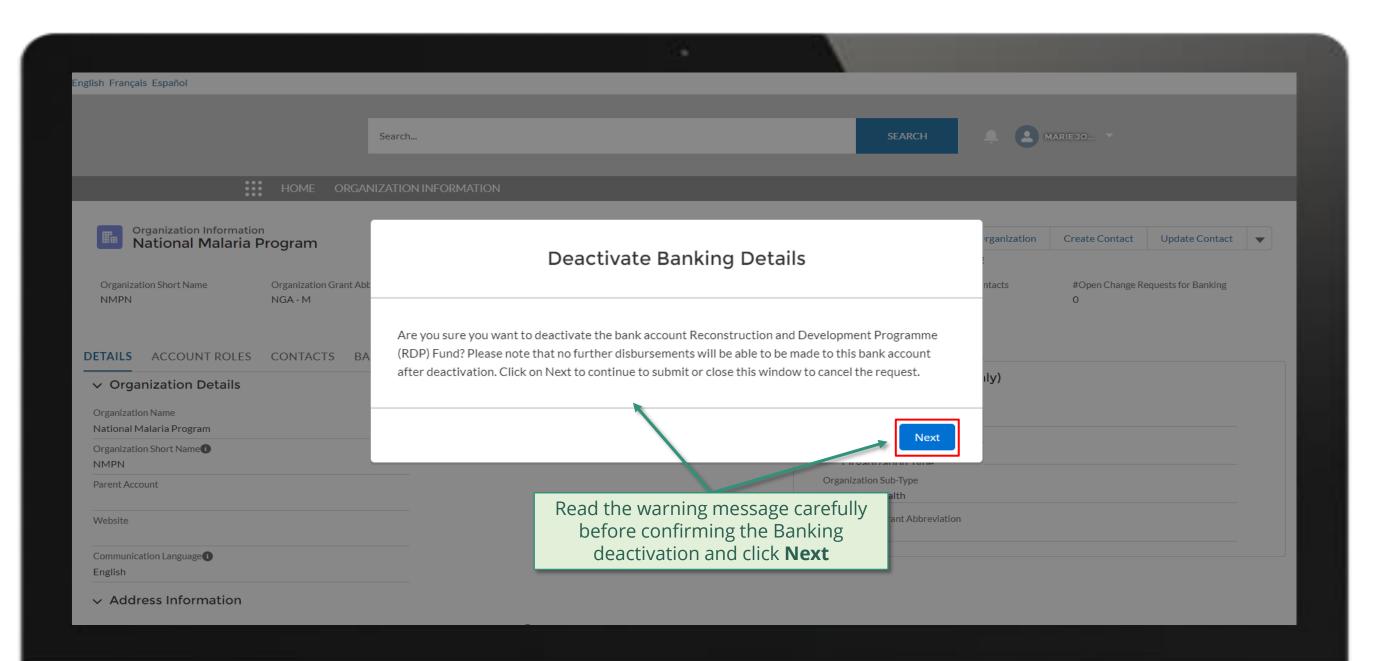

## **PR | Deactivate Banking Information**

External Stakeholder

Follow the steps below

Updated GED reflected in **Global Fund Partner Portal** 

The Global Fund Secretariat reviews and validates the changes.