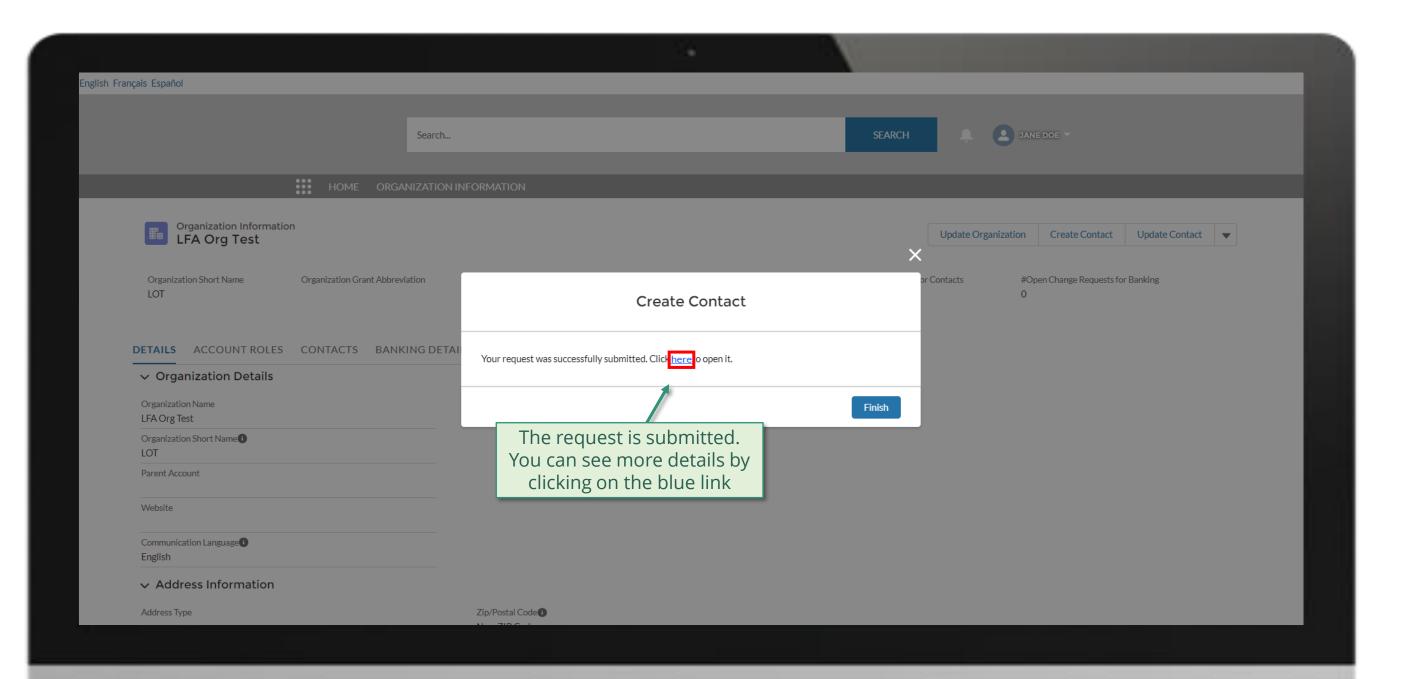

> Click to see detailed steps in

documents1.

Updated GED reflected in Global Fund Partner Portal

overview of the steps for this request