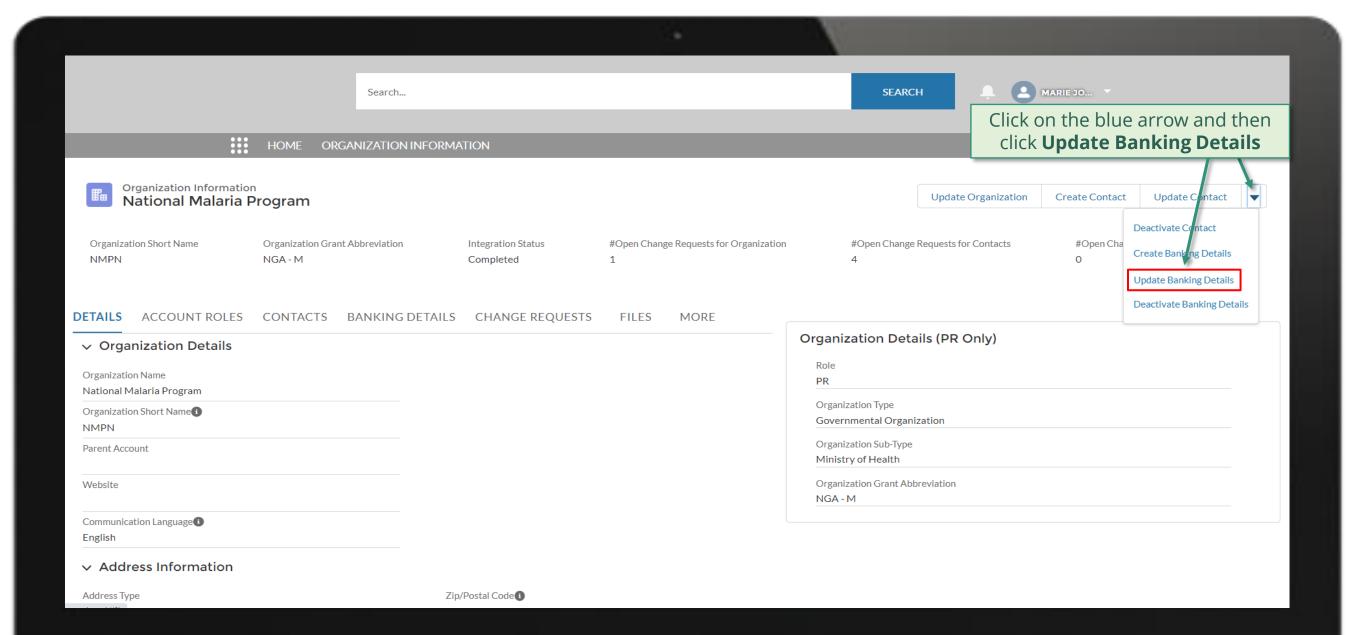

### **PR | Update Banking Information**

Follow the steps below

External Stakeholder

overview of the steps for this request