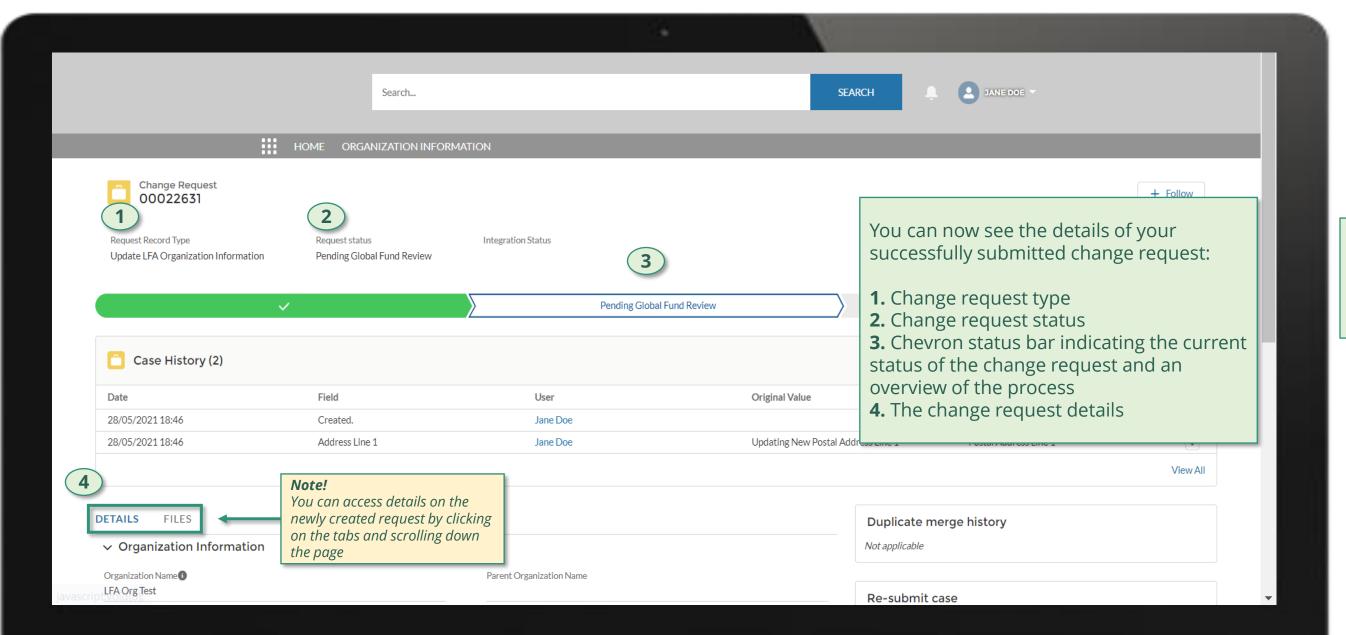

### **PR | Update Organization Information**

Follow the steps below

PR contact with Access Rights submits PR contact with Access Rights accesses change request to update organization Global Fund reviews and validates the changes. *information*, including supporting the Global Fund Partner Portal.

> Click to see detailed steps in

documents1.

Updated GED reflected in Global Fund Partner Portal

overview of the steps for this request