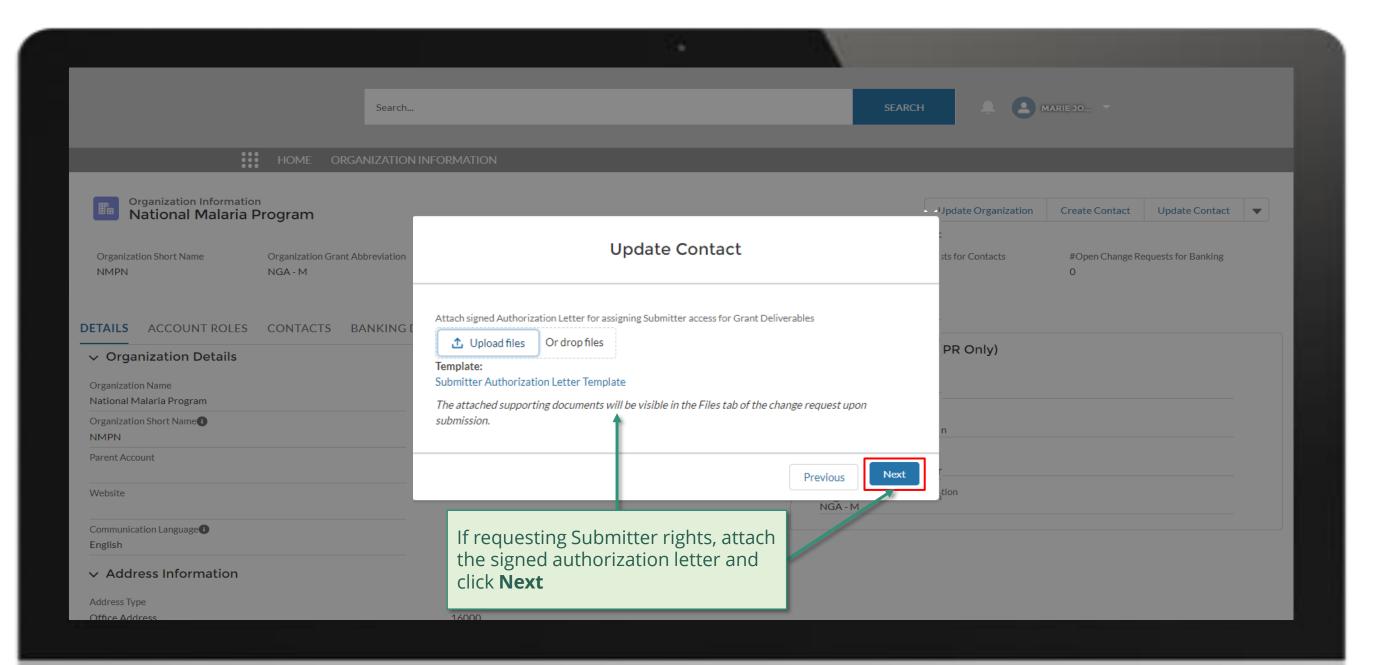

### **PR | Update Contacts**

Follow the steps below

bilow trie steps below

Updated GED reflected in Global Fund Partner Portal

overview of the steps for this request