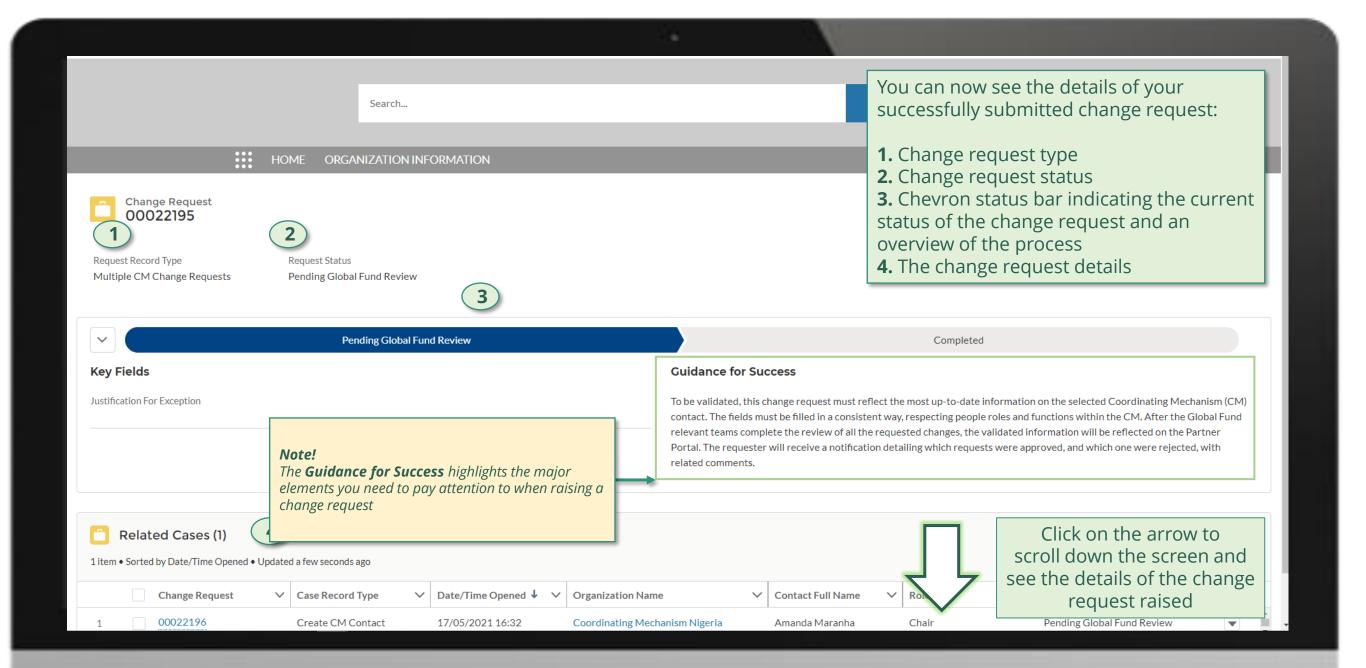

### **PR | Update Organization Information**

Follow the steps below

PR contact with Access Rights submits PR contact with Access Rights accesses change request to update organization Global Fund reviews and validates the changes. *information*, including supporting the Global Fund Partner Portal.

> Click to see detailed steps in

documents1.

Updated GED reflected in Global Fund Partner Portal

overview of the steps for this request