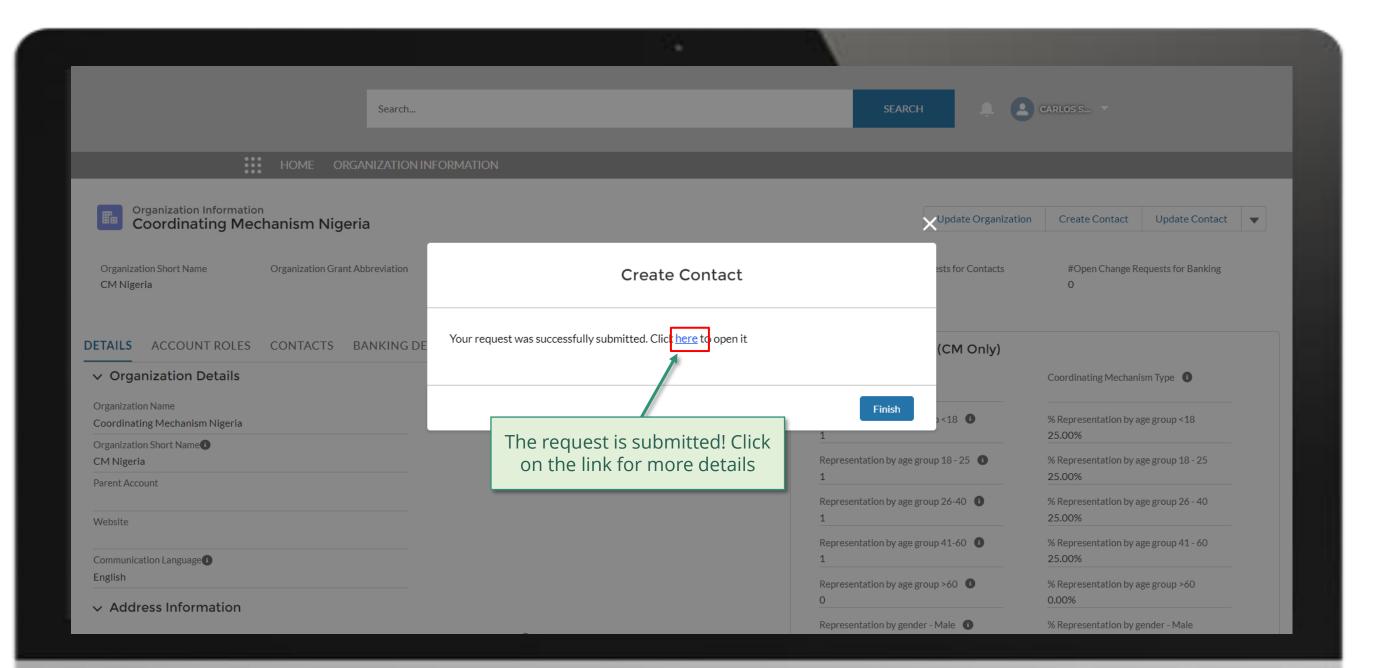

### **PR | Update Organization Information**

Follow the steps below

PR contact with Access Rights submits PR contact with Access Rights accesses change request to update organization Global Fund reviews and validates the changes. *information*, including supporting the Global Fund Partner Portal.

> Click to see detailed steps in

documents1.

Updated GED reflected in Global Fund Partner Portal

overview of the steps for this request