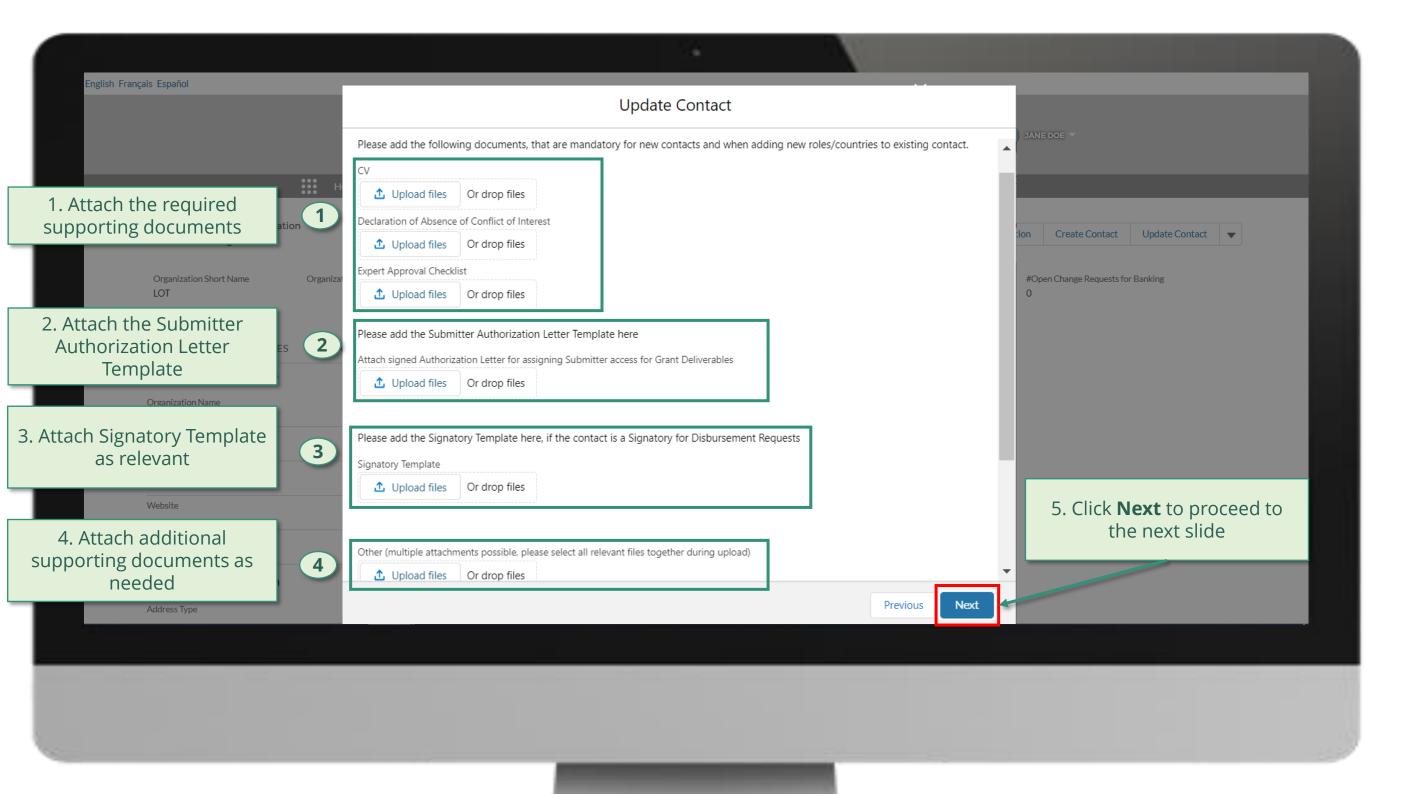

## **LFA | Update Contacts**

Select Anothe

External Stakeholder

Follow the steps below

LFA contact with Access Rights accesses the Global Fund Partner Portal.

LFA contact with Access Rights submits change request to update contacts, including supporting documents¹.

Click to see detailed steps in the system

Updated GED reflected in Global Fund Partner Portal

<u>request</u>

the steps for this

request

for this

request

for this request

the steps

for this request

for this

request

Click here to go back to the overview page