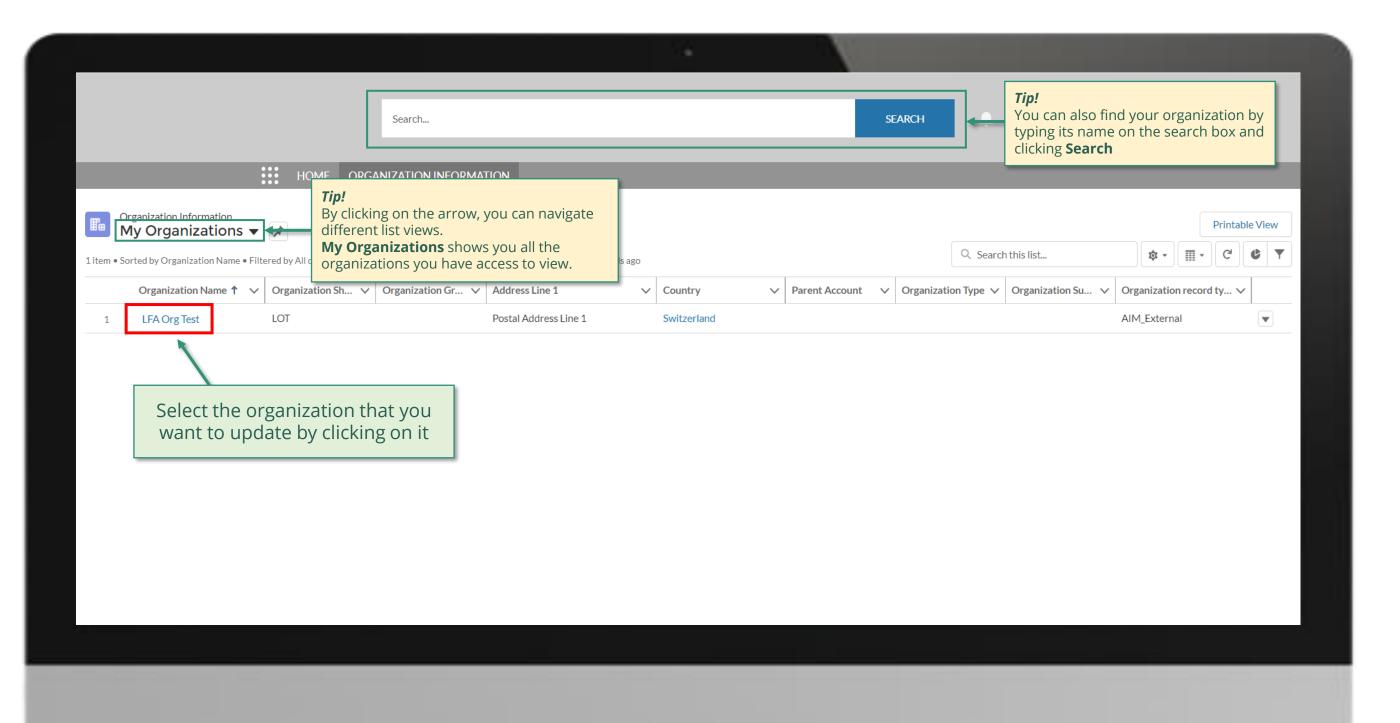

### **PR | Update Organization Information**

Follow the steps below

PR contact with Access Rights submits PR contact with Access Rights accesses change request to update organization Global Fund reviews and validates the changes. *information*, including supporting the Global Fund Partner Portal.