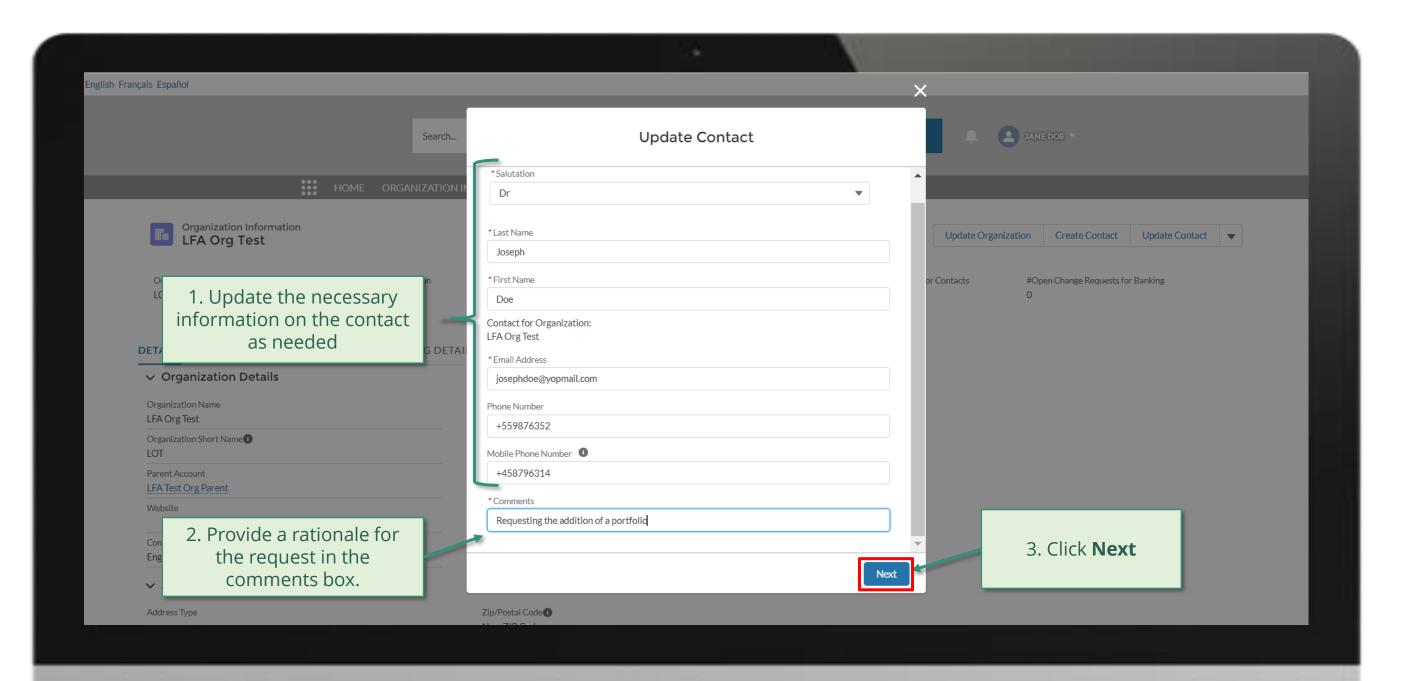

### **PR | Update Contacts**

Follow the steps below

bilow trie steps below

Updated GED reflected in Global Fund Partner Portal

overview of the steps for this request