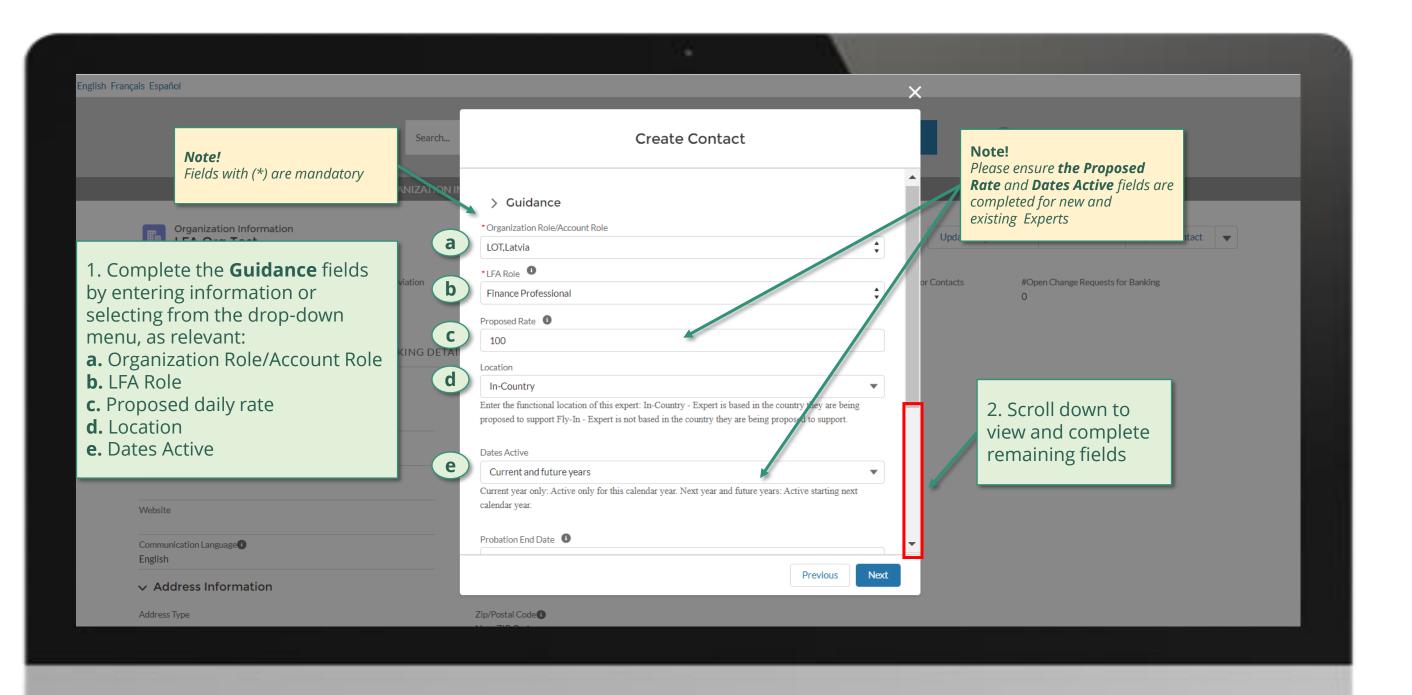

### **PR | Create Contacts**

Follow the steps below

External Stakeholder Change Request

overview of the steps for this request

#### **LFA** | Create Contacts

Select Anothe

External Stakeholder

Follow the steps below

LFA contact with Access Rights accesses the Global Fund Partner Portal.

LFA contact with Access Rights submits change request to create contacts, including supporting documents¹.

Click to see detailed steps in the system

Click to see detailed steps in the system

Updated GED reflected in Global Fund Partner Portal

for this

<u>request</u>

the steps

for this

request