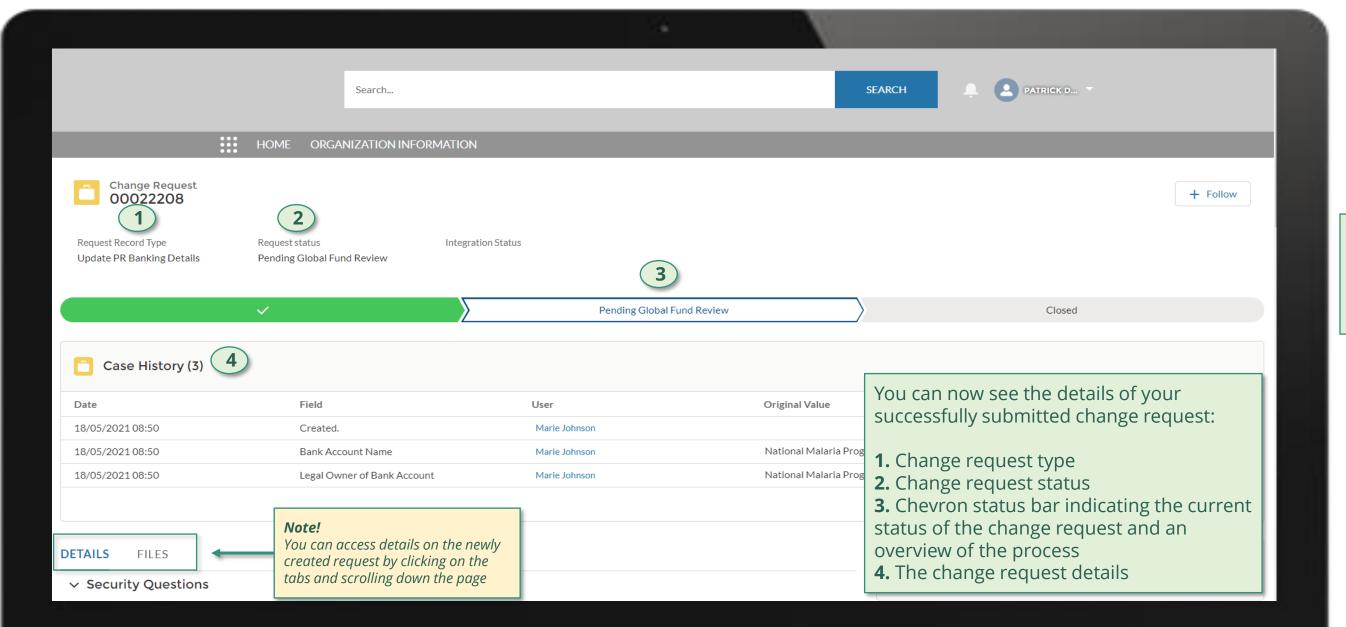

### **PR | Update Organization Information**

Follow the steps below

PR contact with Access Rights submits PR contact with Access Rights accesses change request to update organization Global Fund reviews and validates the changes. *information*, including supporting the Global Fund Partner Portal.

> Click to see detailed steps in

documents1.

Updated GED reflected in Global Fund Partner Portal

overview of the steps for this request