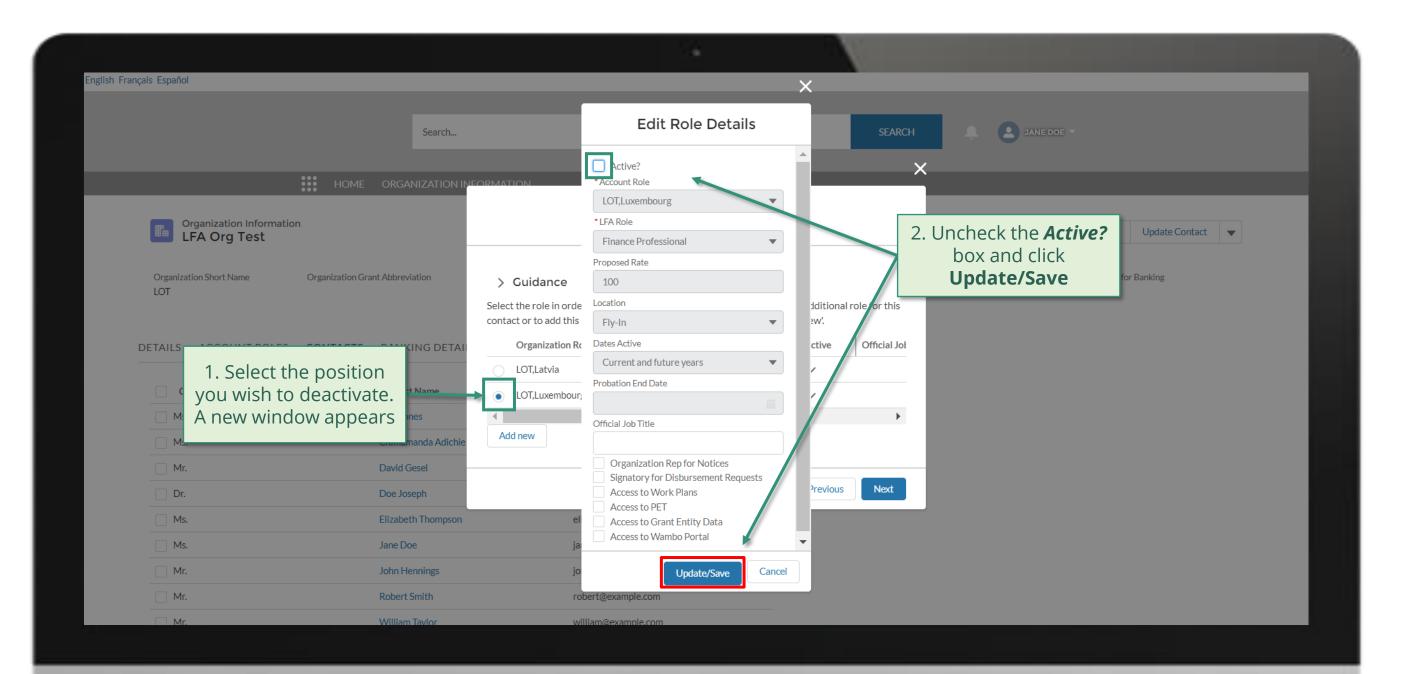

### **PR | Deactivate Contacts**

Follow the steps below

Updated GED reflected in Global Fund Partner Portal

In the system

overview of the steps for this request

#### Welcome!

Use App Launcher to choose what portal you want to open

Click on the icon at the top left of the page (App Launcher)

**:::** 

Home

for this

<u>request</u>

for this request

Click here to go back to the overview page