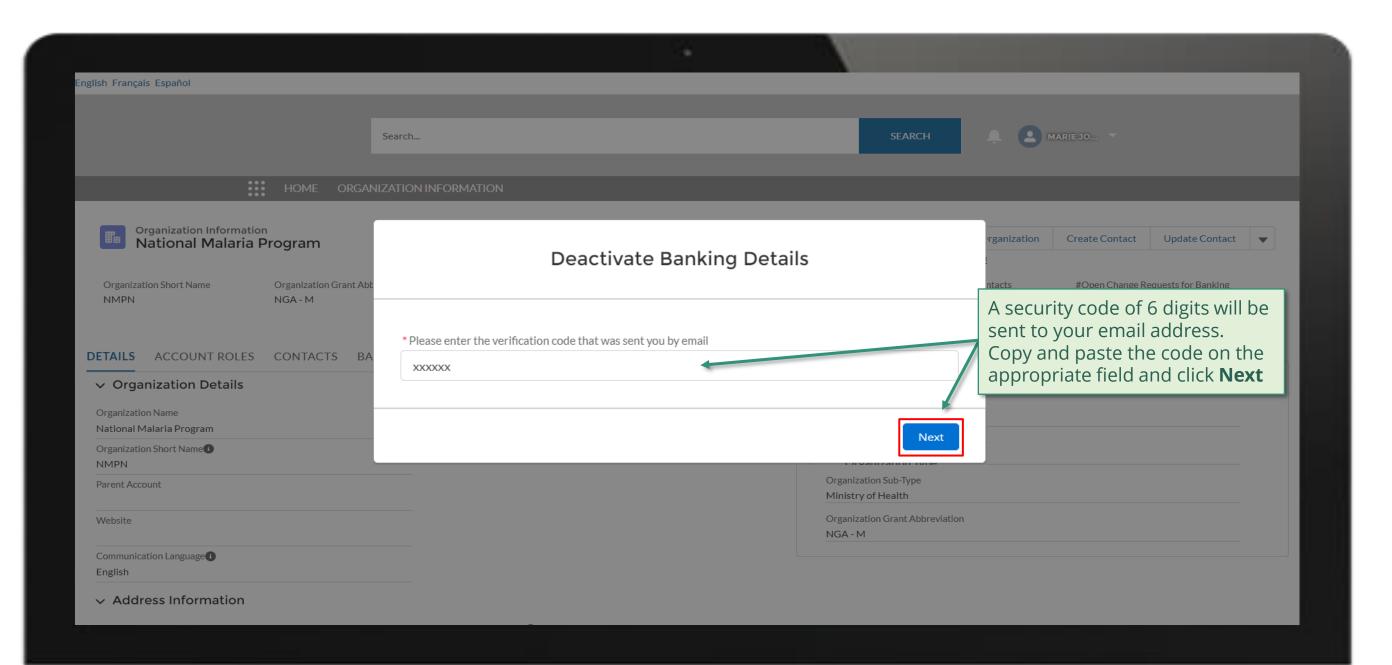

## **PR | Deactivate Banking Information**

External Stakeholder

Follow the steps below

Updated GED reflected in **Global Fund Partner Portal** 

The Global Fund Secretariat reviews and validates the changes.