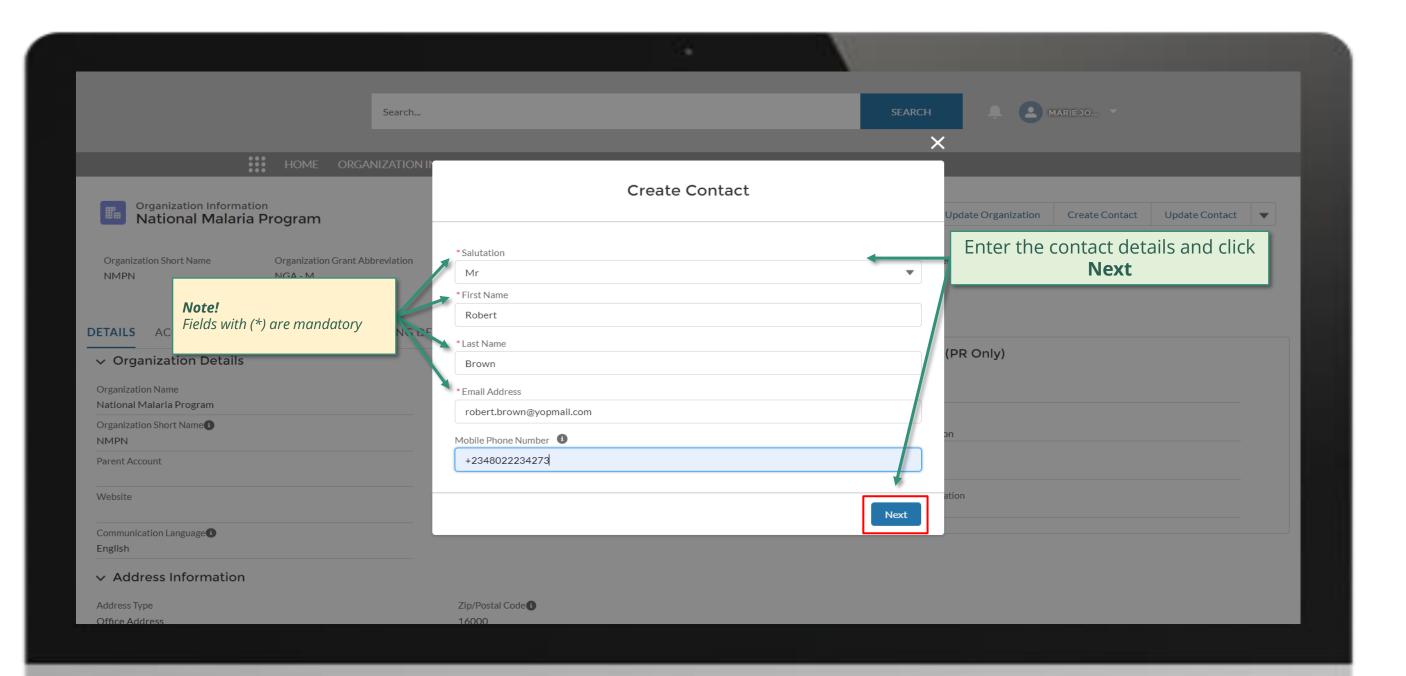

### **PR | Create Contacts**

Follow the steps below

External Stakeholder Change Request

overview of the steps for this request