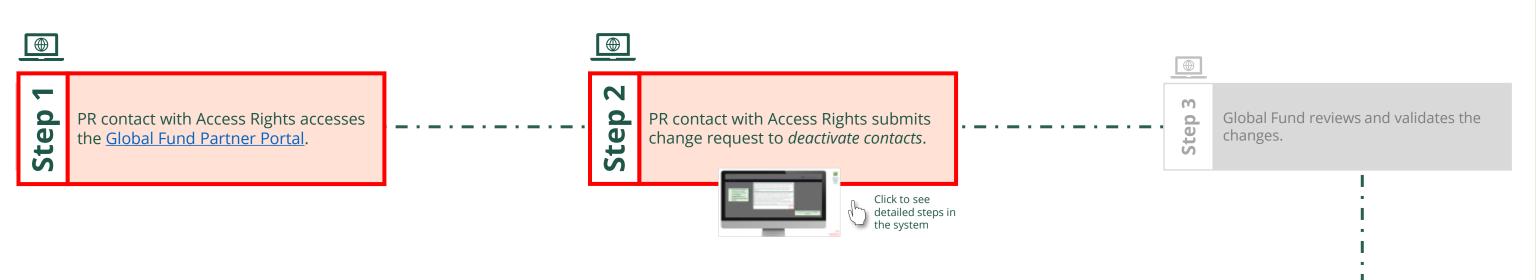

### **PR | Deactivate Contacts**

Follow the steps below

Updated GED reflected in Global Fund Partner Portal

In the system

overview of the steps for this request

#### Welcome!

Use App Launcher to choose what portal you want to open

Click on the icon at the top left of the page (App Launcher)

**:::** 

Home

for this

<u>request</u>

for this request