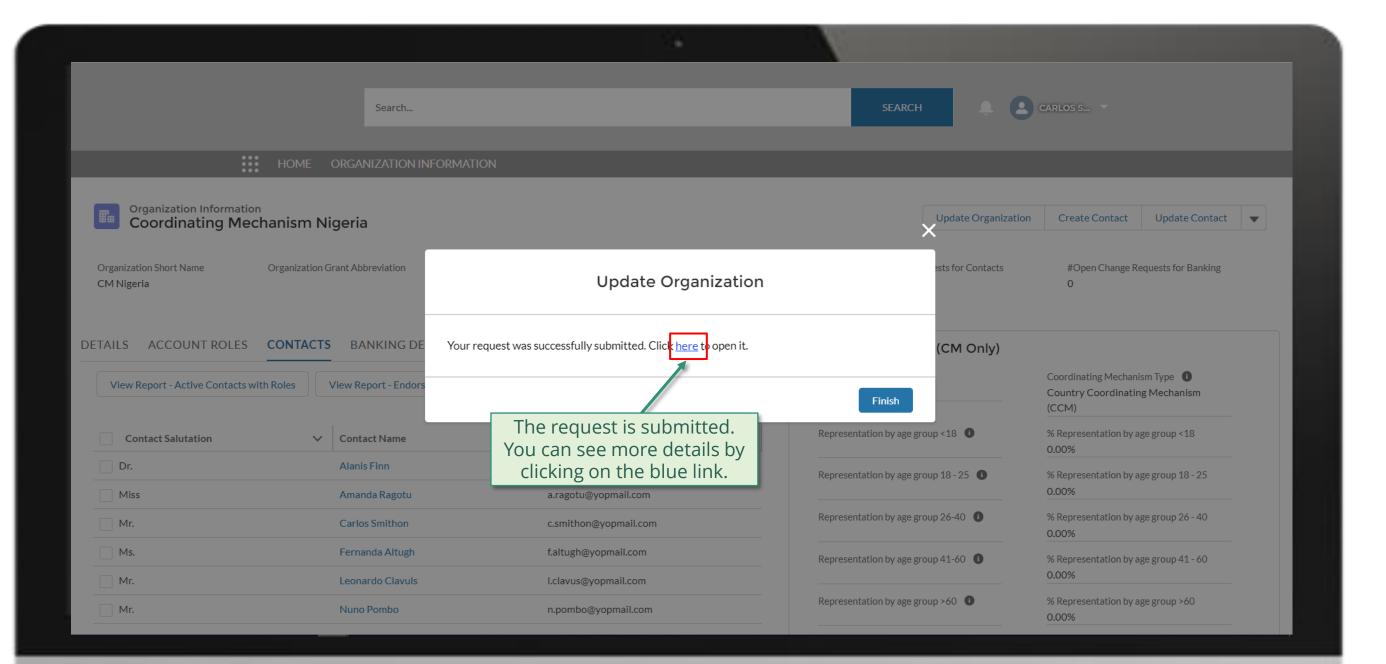

### **PR | Update Organization Information**

Follow the steps below

PR contact with Access Rights submits PR contact with Access Rights accesses change request to update organization Global Fund reviews and validates the changes. *information*, including supporting the Global Fund Partner Portal.

> Click to see detailed steps in

documents1.

Updated GED reflected in Global Fund Partner Portal

overview of the steps for this request