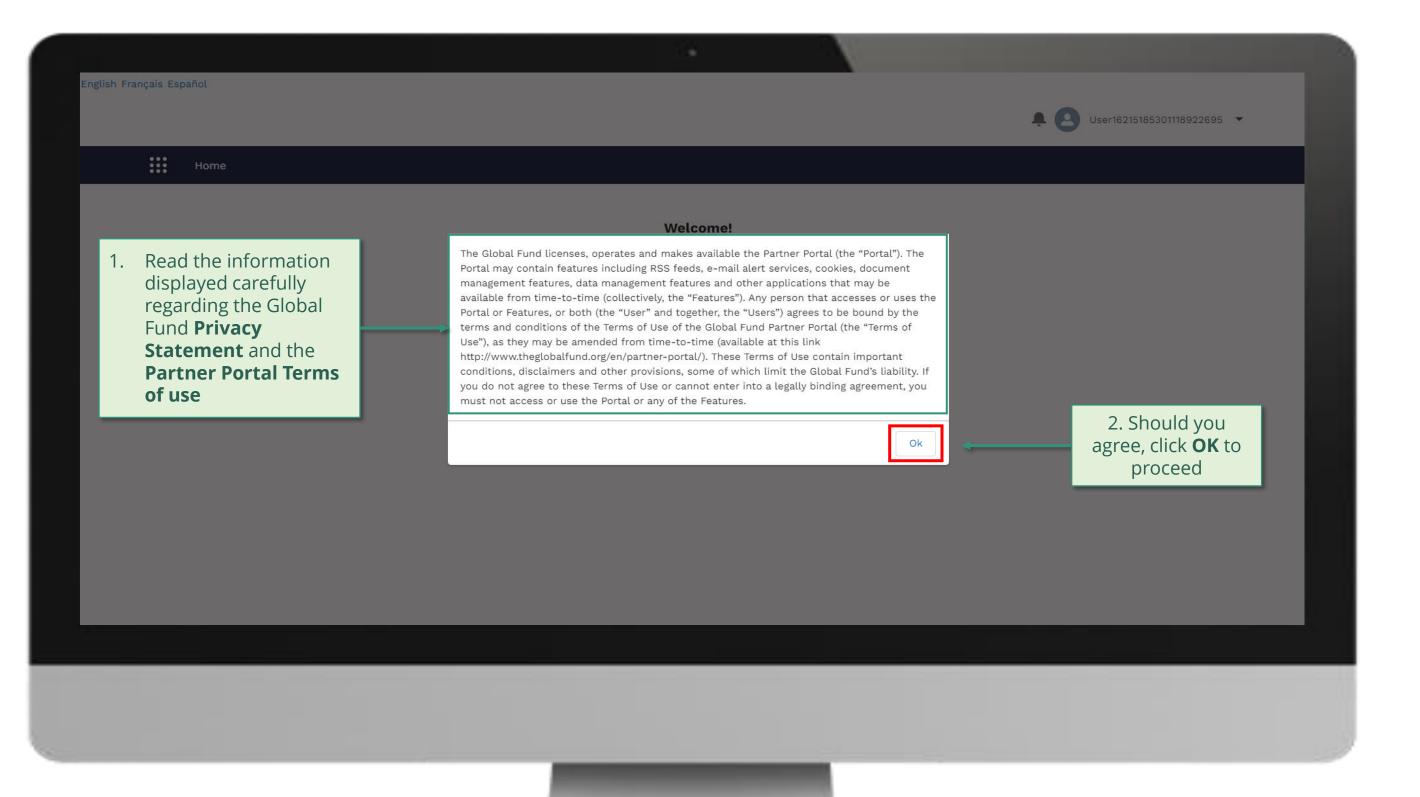

### **PR | Update Organization Information**

Follow the steps below

PR contact with Access Rights submits PR contact with Access Rights accesses change request to update organization Global Fund reviews and validates the changes. *information*, including supporting the Global Fund Partner Portal.

> Click to see detailed steps in

documents1.

Updated GED reflected in Global Fund Partner Portal

overview of the steps for this request