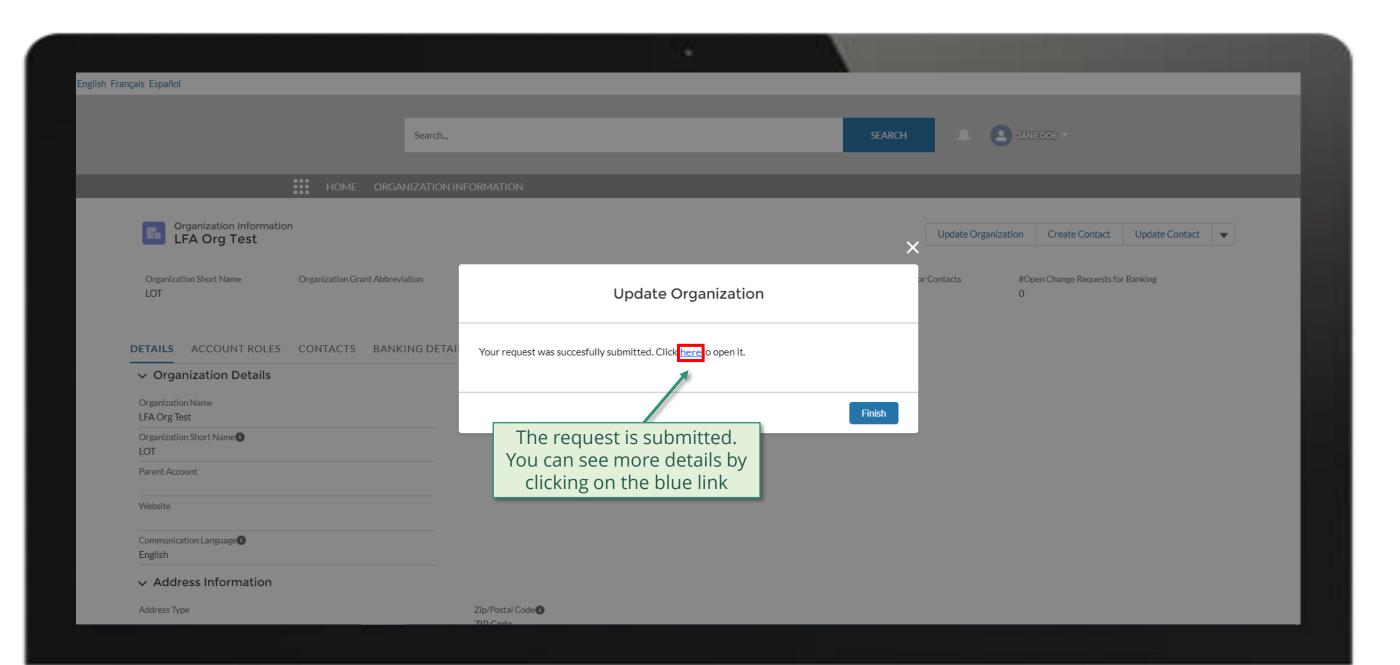

### **PR | Update Organization Information**

Follow the steps below

PR contact with Access Rights submits PR contact with Access Rights accesses change request to update organization Global Fund reviews and validates the changes. *information*, including supporting the Global Fund Partner Portal.

> Click to see detailed steps in

documents1.

Updated GED reflected in Global Fund Partner Portal

overview of the steps for this request