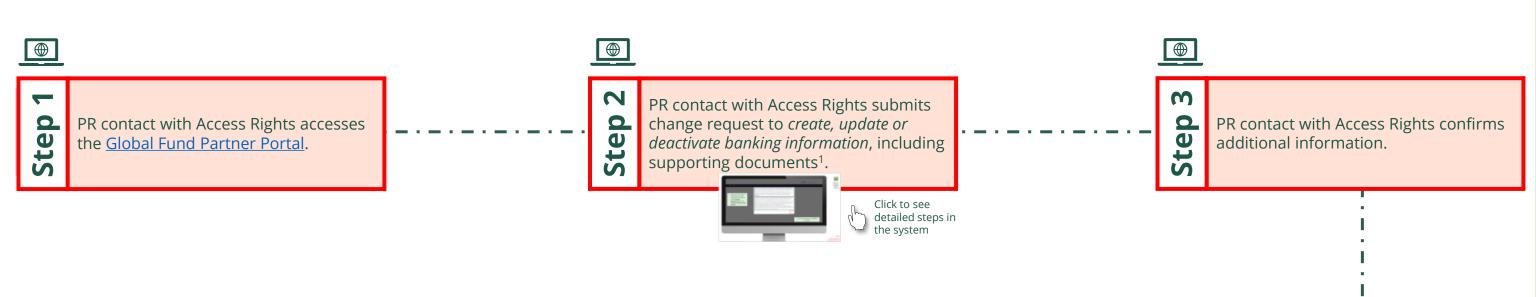

### **PR | Update Banking Information**

Follow the steps below

External Stakeholder

overview of the steps for this request