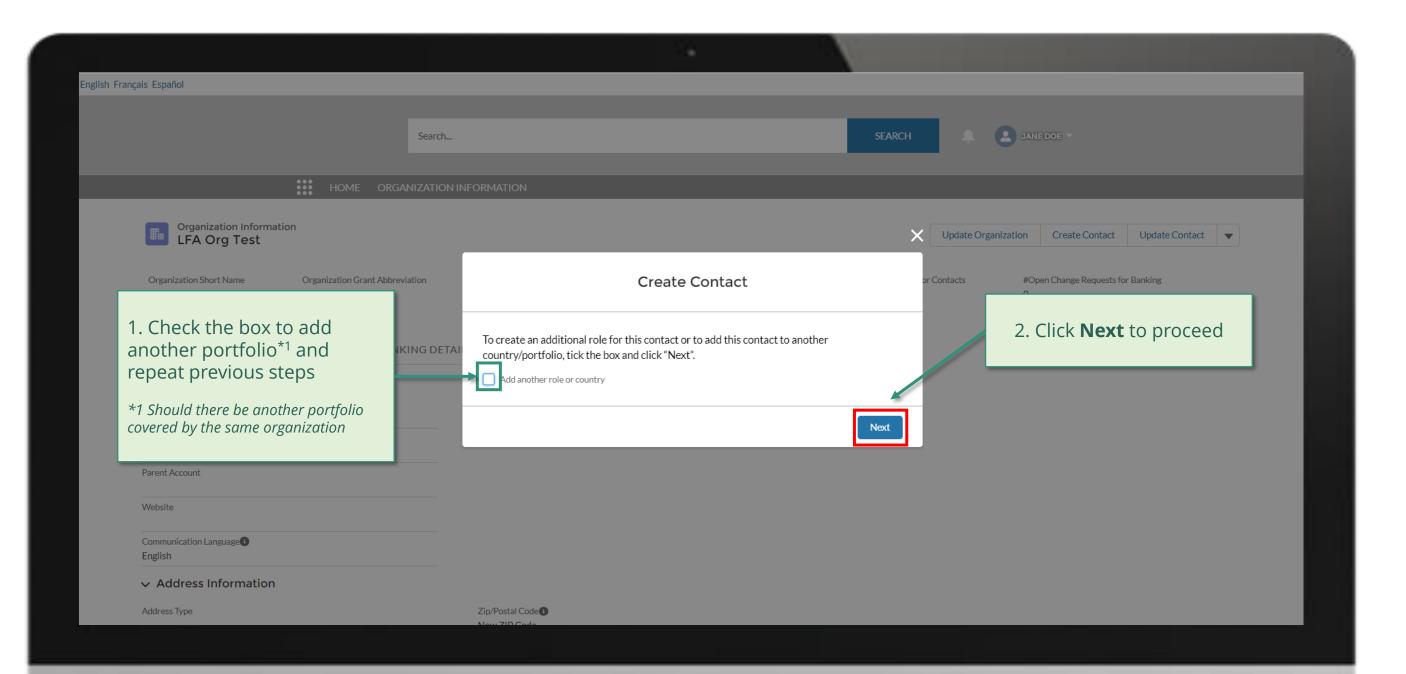

#### **LFA** | Create Contacts

Select Anothe

External Stakeholder

Follow the steps below

LFA contact with Access Rights accesses the Global Fund Partner Portal.

LFA contact with Access Rights submits change request to create contacts, including supporting documents¹.

Click to see detailed steps in the system

Click to see detailed steps in the system

Updated GED reflected in Global Fund Partner Portal

for this

<u>request</u>

the steps

for this

request