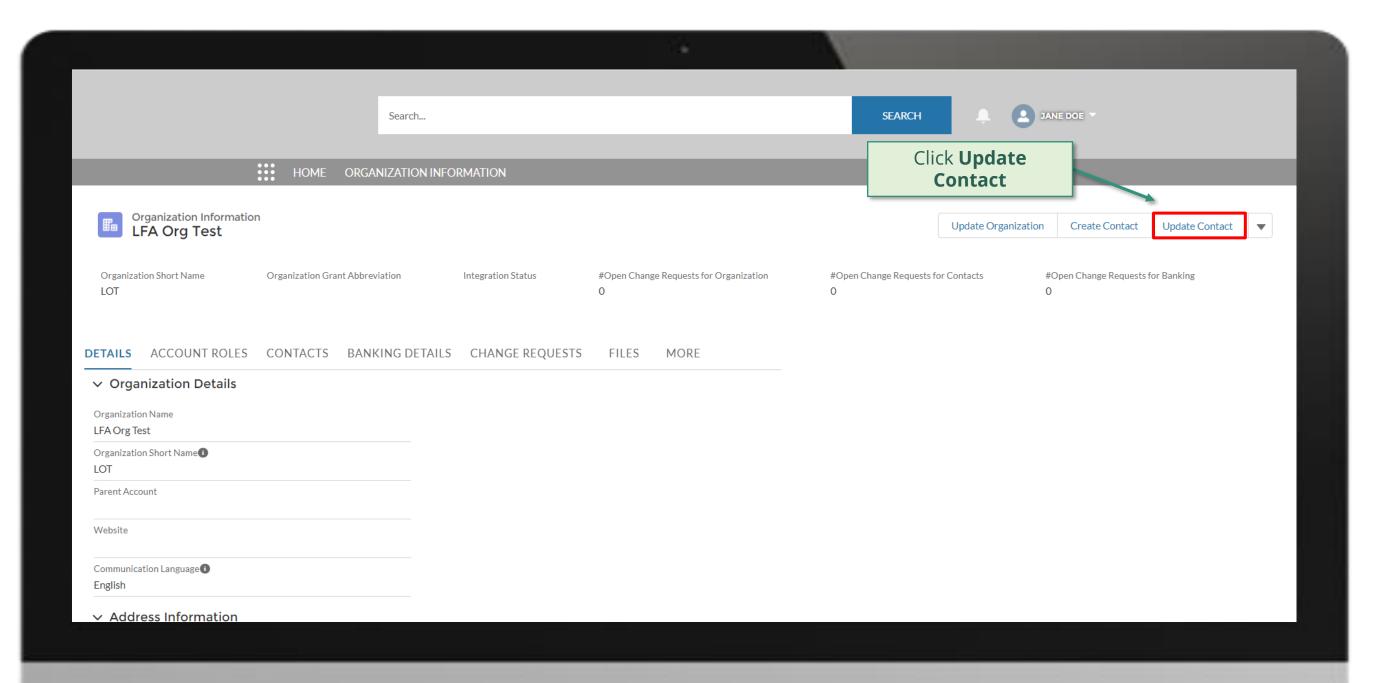

### **PR | Update Organization Information**

Follow the steps below

PR contact with Access Rights submits PR contact with Access Rights accesses change request to update organization Global Fund reviews and validates the changes. *information*, including supporting the Global Fund Partner Portal.