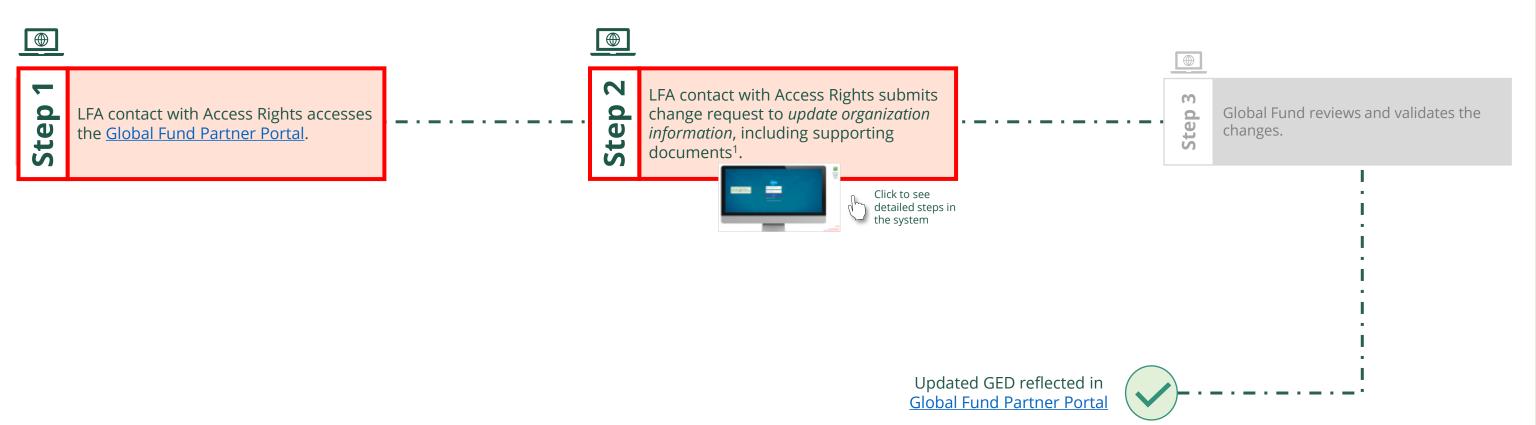

### **PR | Update Organization Information**

Follow the steps below

PR contact with Access Rights submits PR contact with Access Rights accesses change request to update organization Global Fund reviews and validates the changes. *information*, including supporting the Global Fund Partner Portal.

> Click to see detailed steps in

documents1.

Updated GED reflected in Global Fund Partner Portal

overview of the steps for this request