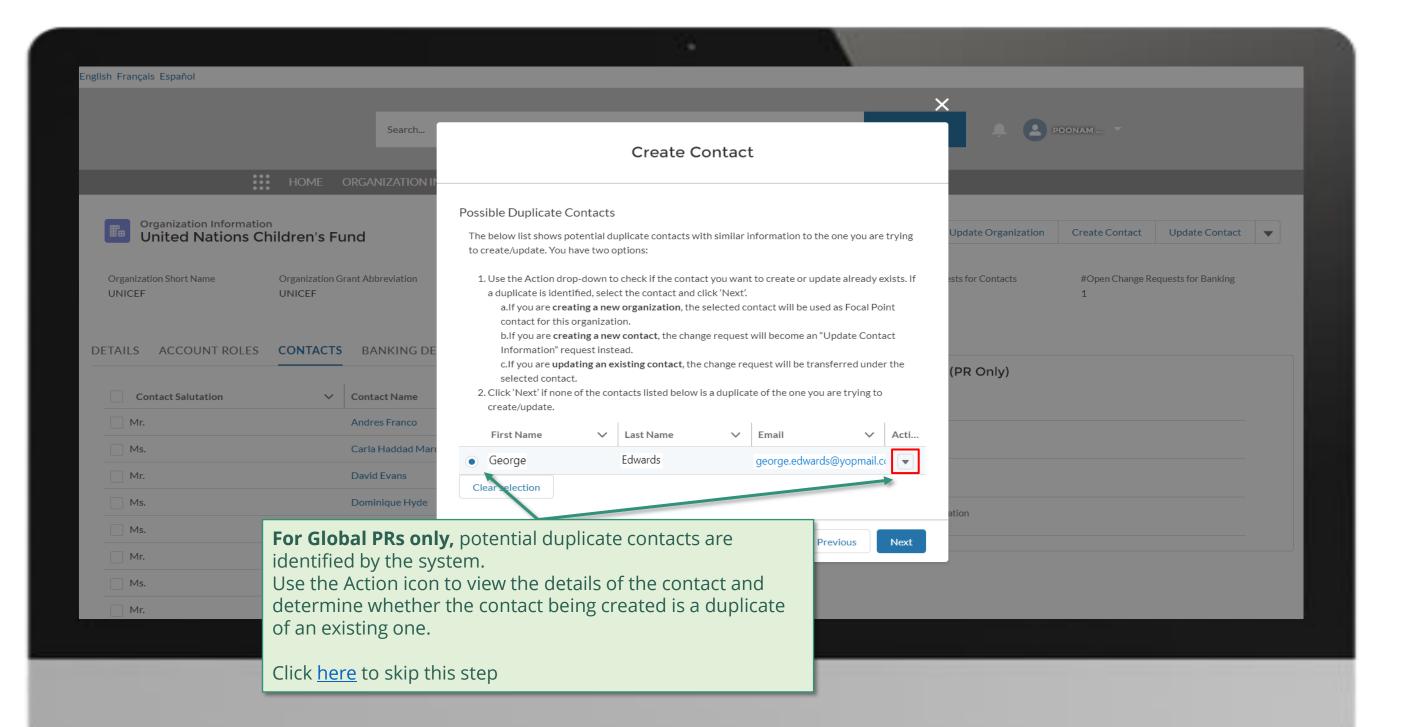

### **PR | Create Contacts**

Follow the steps below

External Stakeholder Change Request

overview of the steps for this request