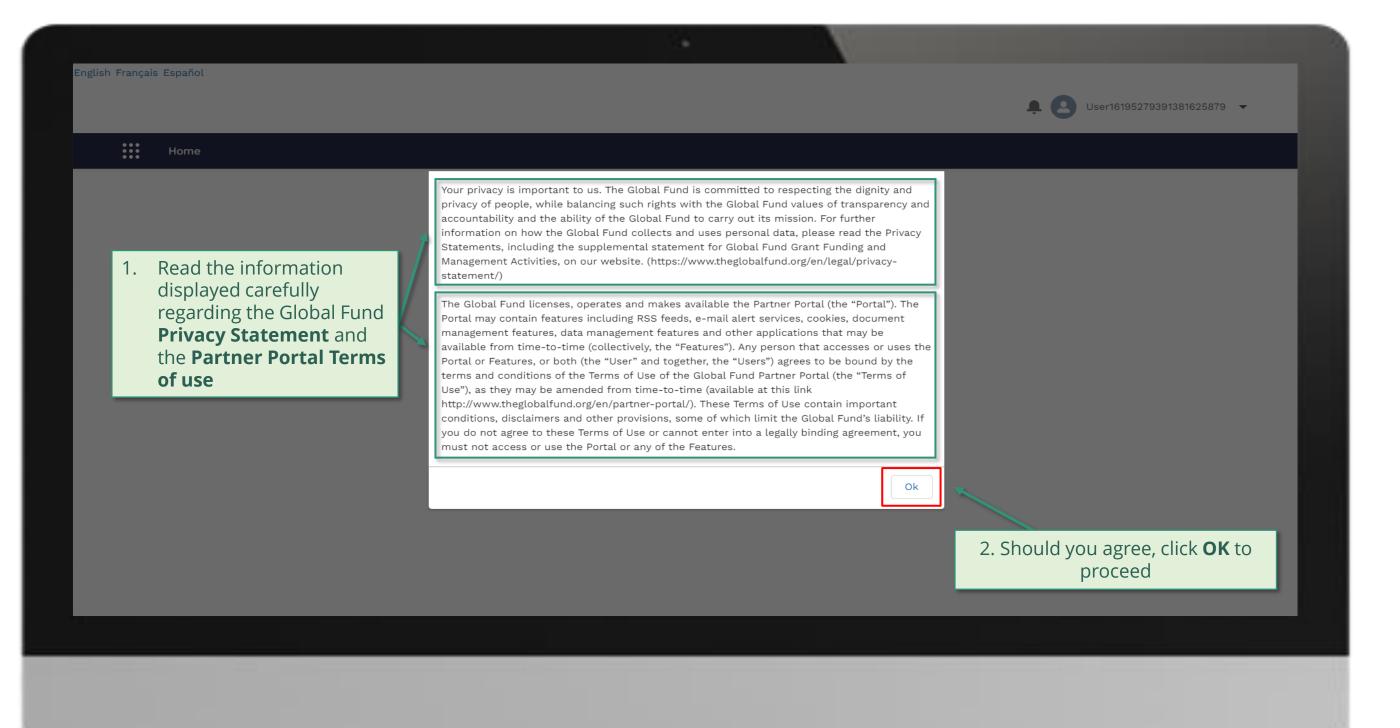

### Who am I?

Select from the below

### Global Fund External Stakeholders

Principal Recipient (PR) ... Go to page 2

Local Fund Agent (LFA) ... Go to page 149

Country Coordinating Mechanism (CCM) ... Go to page 108

Third Party ... Go to page 231

Select from the below