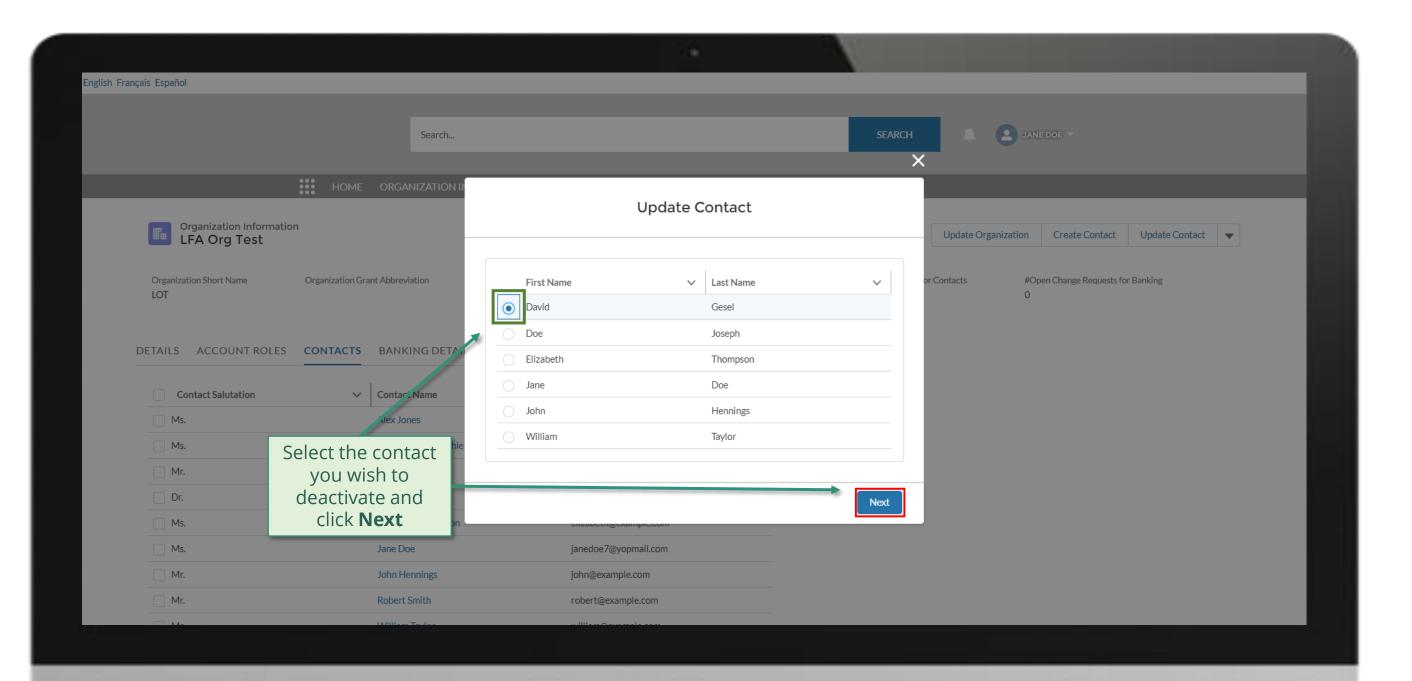

### **PR | Deactivate Contacts**

Follow the steps below

Updated GED reflected in Global Fund Partner Portal

In the system

overview of the steps for this request

#### Welcome!

Use App Launcher to choose what portal you want to open

Click on the icon at the top left of the page (App Launcher)

**:::** 

Home

for this

<u>request</u>

for this request

Click here to go back to the overview page