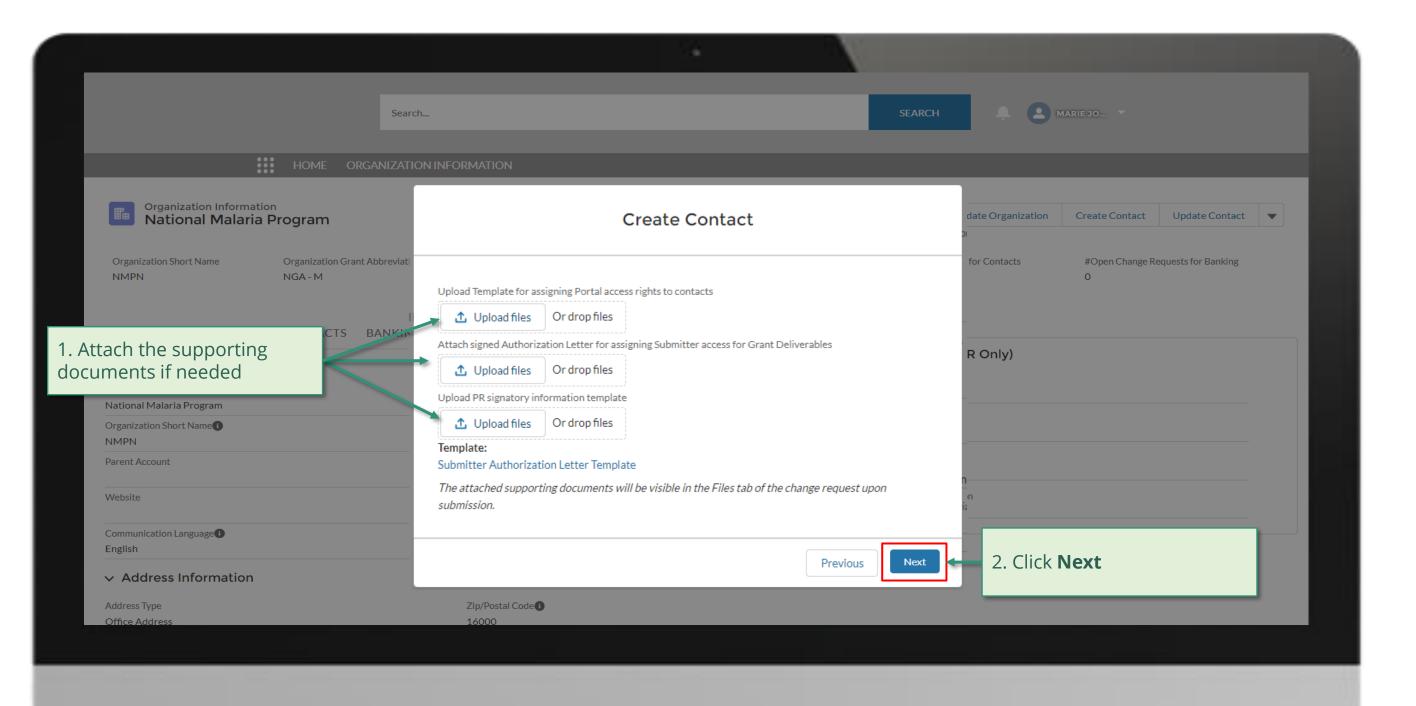

### **PR | Create Contacts**

Follow the steps below

External Stakeholder Change Request

overview of the steps for this request