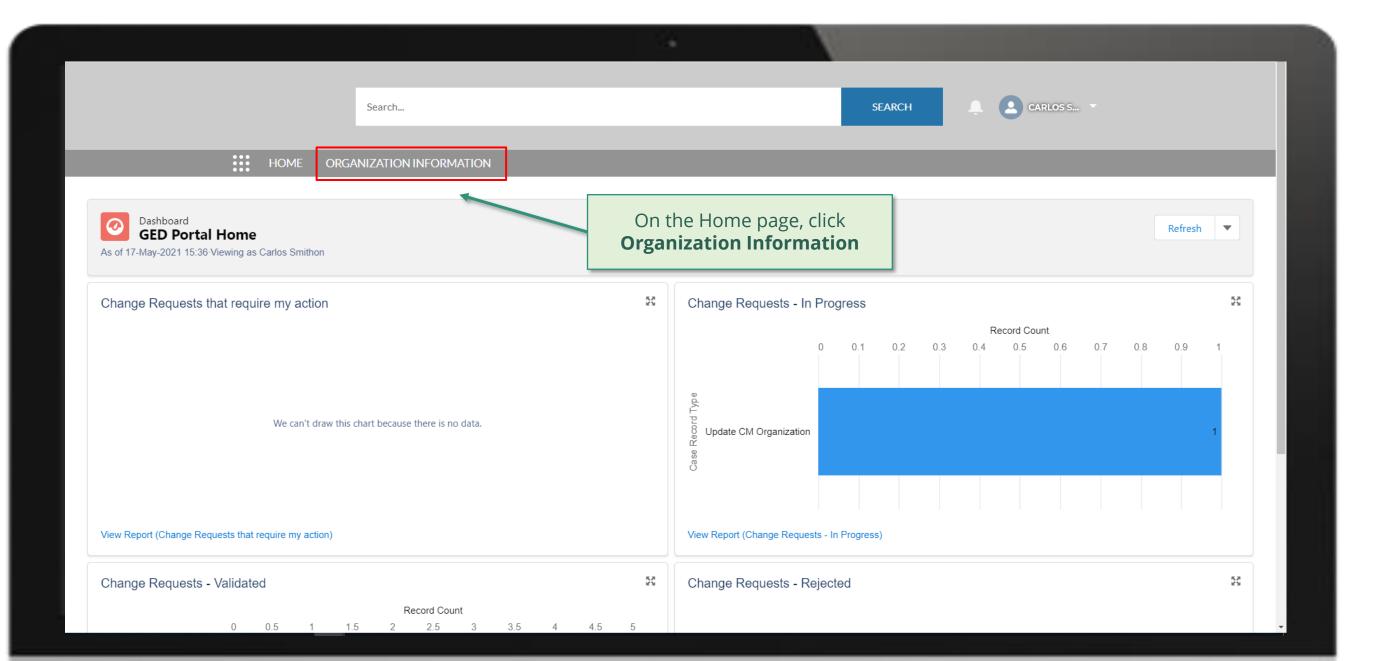

### **PR | Update Organization Information**

Follow the steps below

PR contact with Access Rights submits PR contact with Access Rights accesses change request to update organization Global Fund reviews and validates the changes. *information*, including supporting the Global Fund Partner Portal.

> Click to see detailed steps in

documents1.

Updated GED reflected in Global Fund Partner Portal

overview of the steps for this request