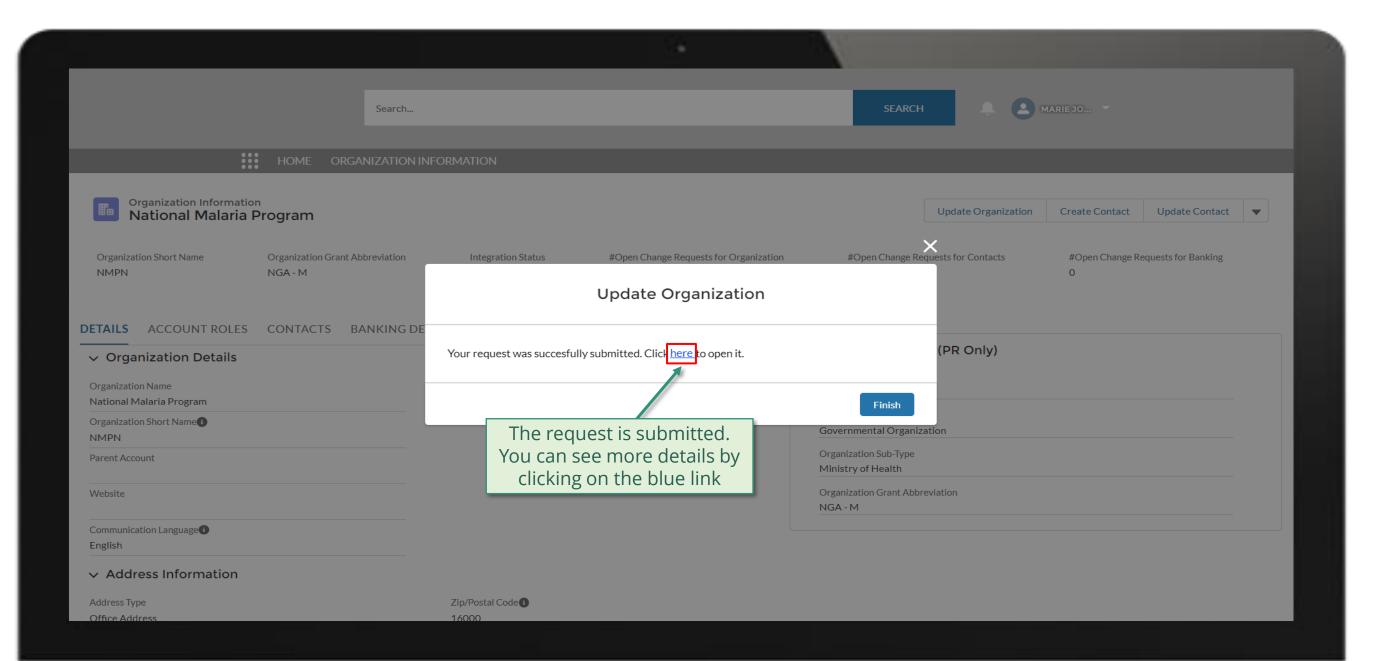

### **PR | Update Organization Information**

Follow the steps below

PR contact with Access Rights submits PR contact with Access Rights accesses change request to update organization Global Fund reviews and validates the changes. *information*, including supporting the Global Fund Partner Portal.

> Click to see detailed steps in

documents1.

Updated GED reflected in Global Fund Partner Portal

overview of the steps for this request