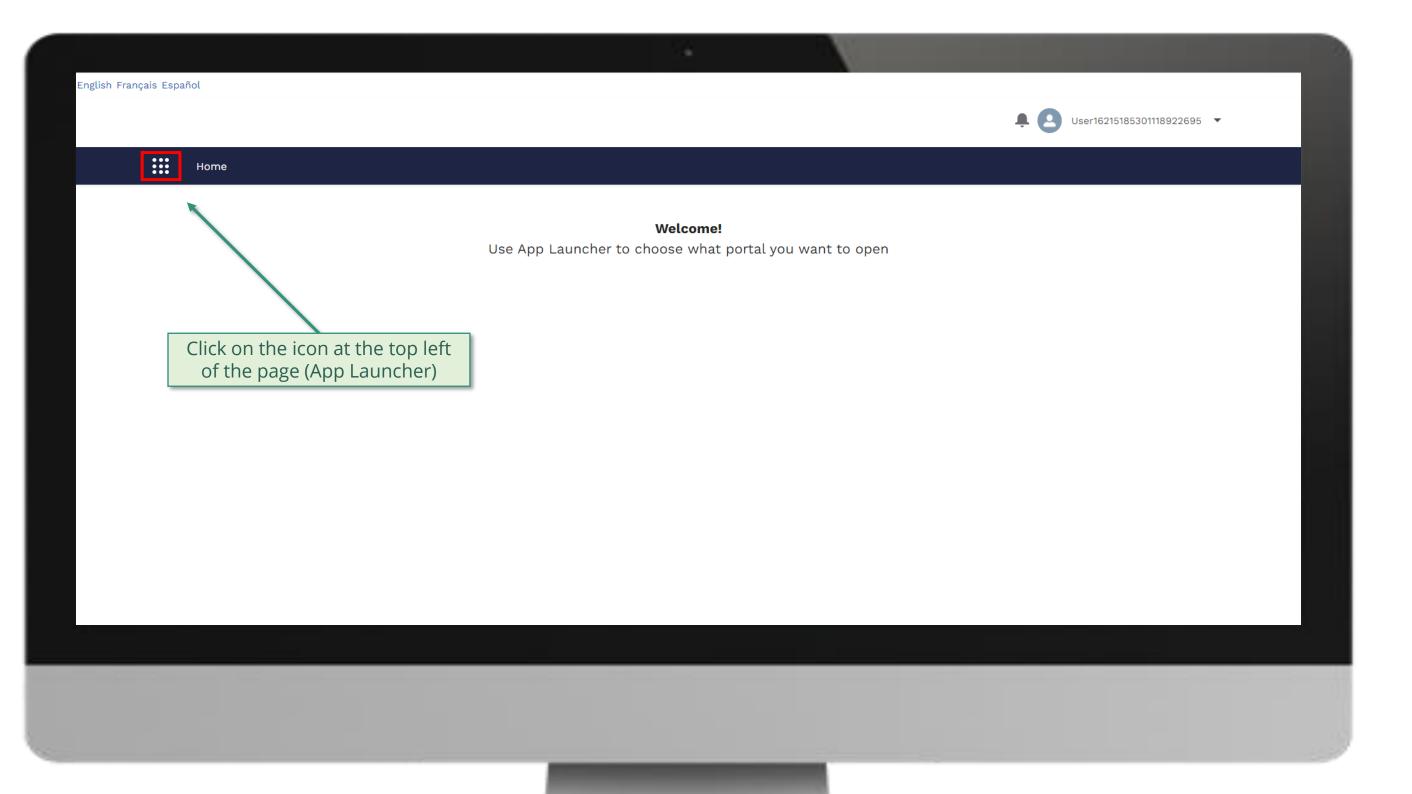

#### Welcome!

Use App Launcher to choose what portal you want to open

Click on the icon at the top left of the page (App Launcher)

**:::** 

Home

for this request

the steps for this request

Click here to go back to the overview page