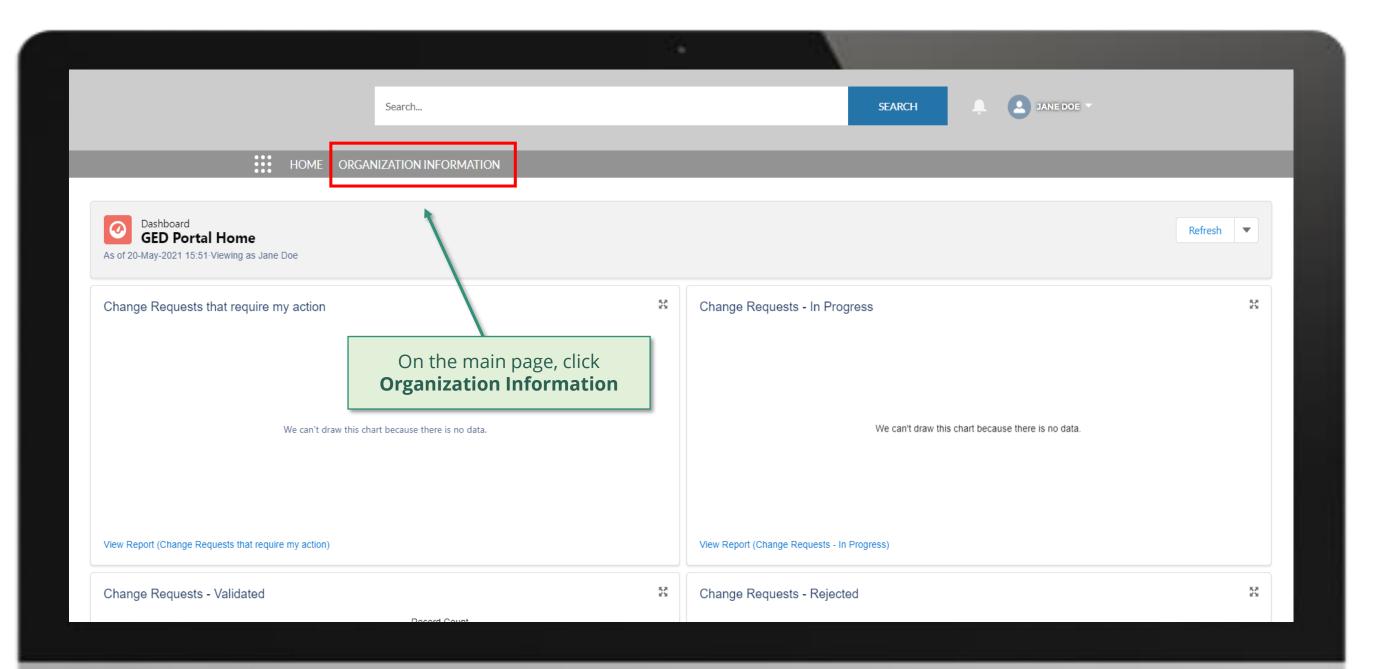

#### Welcome!

Use App Launcher to choose what portal you want to open

Click on the icon at the top left of the page (App Launcher)

**:::** 

Home

for this request

the steps for this request

Click here to go back to the overview page