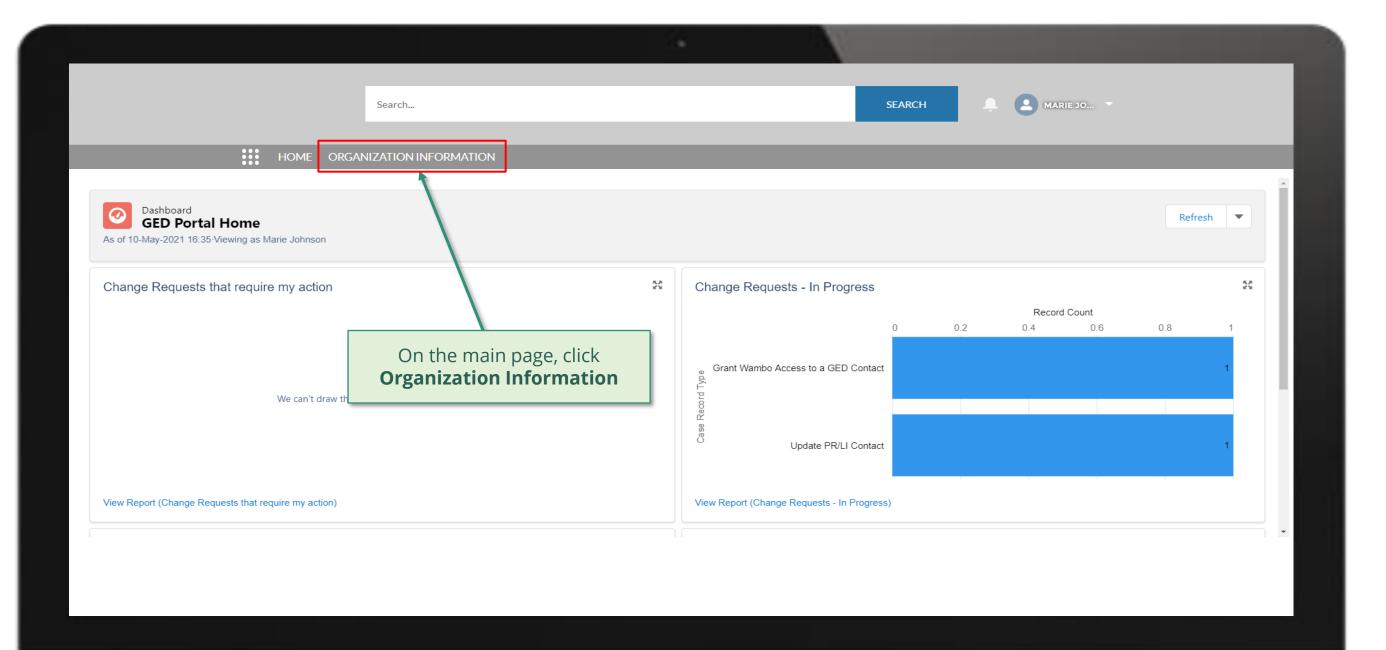

### **PR | Update Organization Information**

Follow the steps below

PR contact with Access Rights submits PR contact with Access Rights accesses change request to update organization Global Fund reviews and validates the changes. *information*, including supporting the Global Fund Partner Portal.

> Click to see detailed steps in

documents1.

Updated GED reflected in Global Fund Partner Portal

overview of the steps for this request