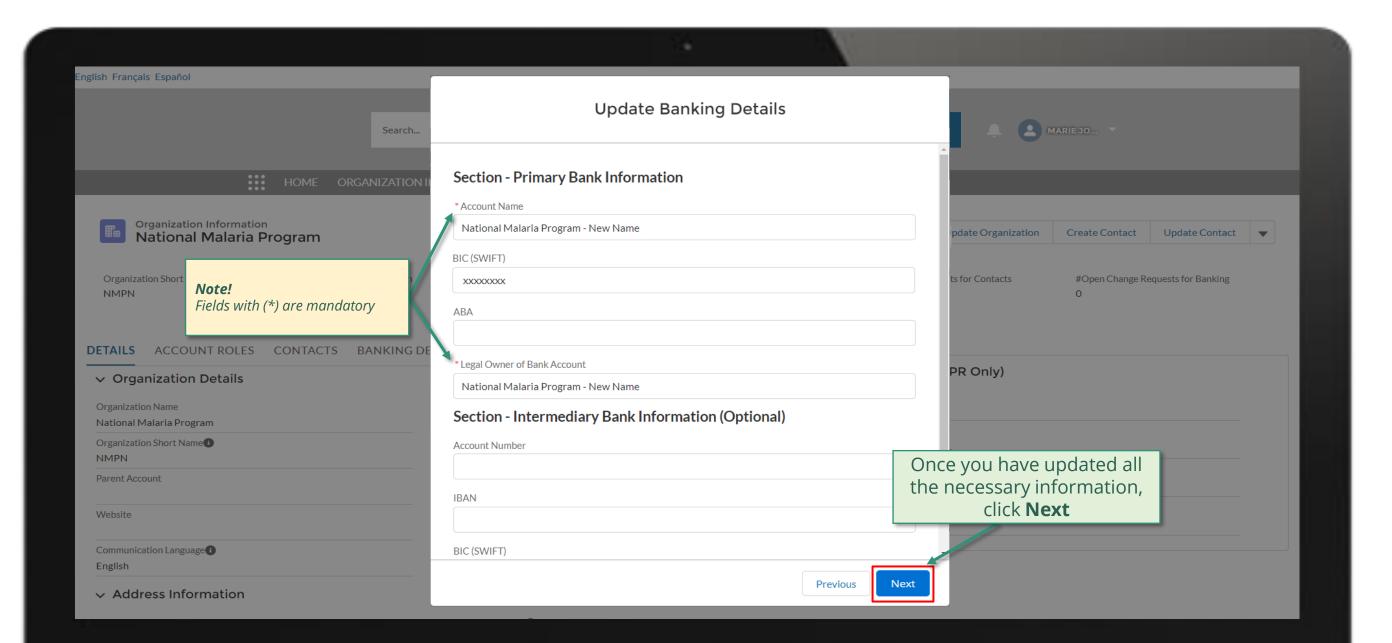

### **PR | Update Banking Information**

Follow the steps below

External Stakeholder

overview of the steps for this request