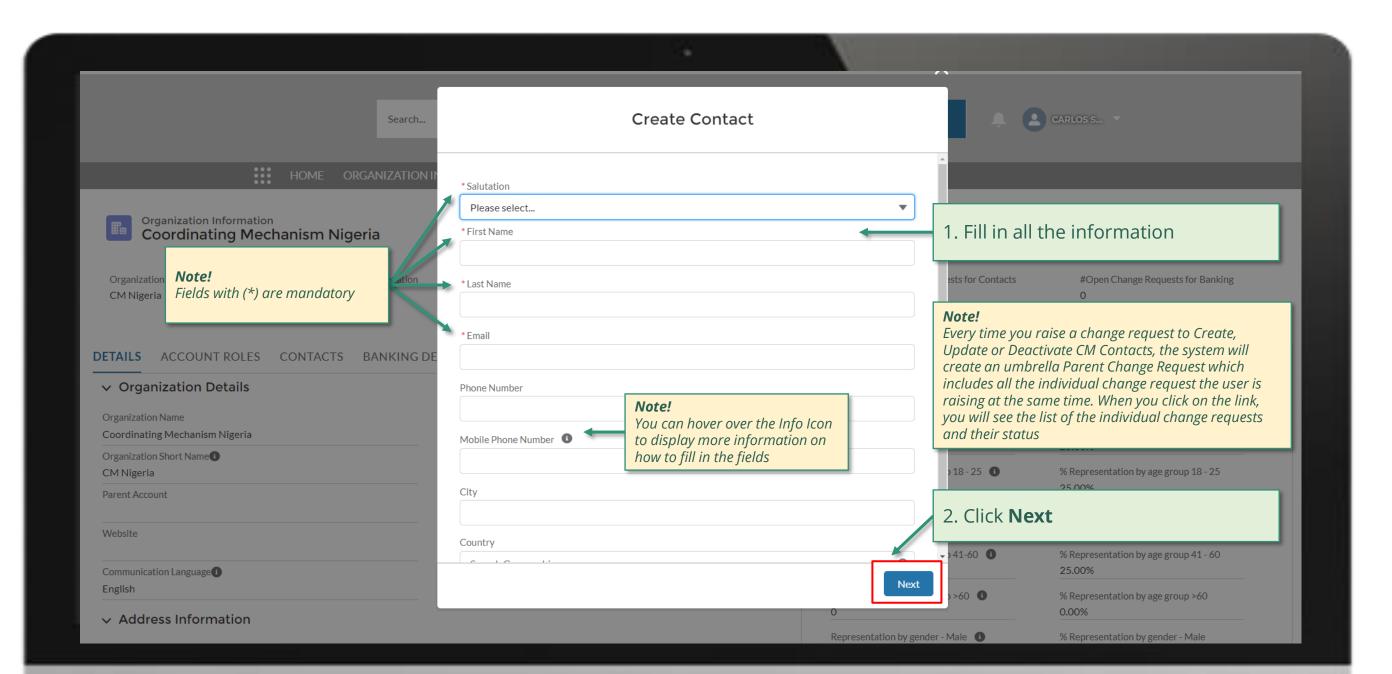

### **PR | Create Contacts**

Follow the steps below

External Stakeholder Change Request

overview of the steps for this request