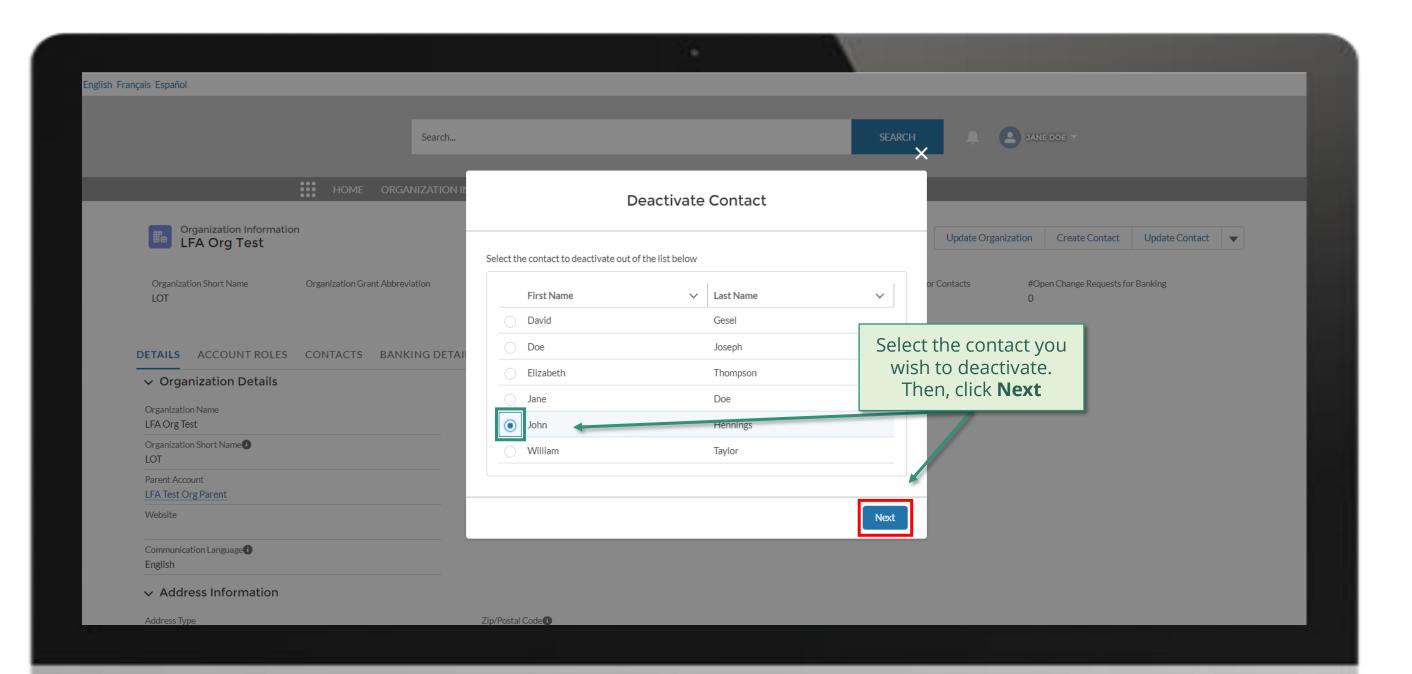

### **PR | Deactivate Contacts**

Follow the steps below

Updated GED reflected in Global Fund Partner Portal

In the system

overview of the steps for this request