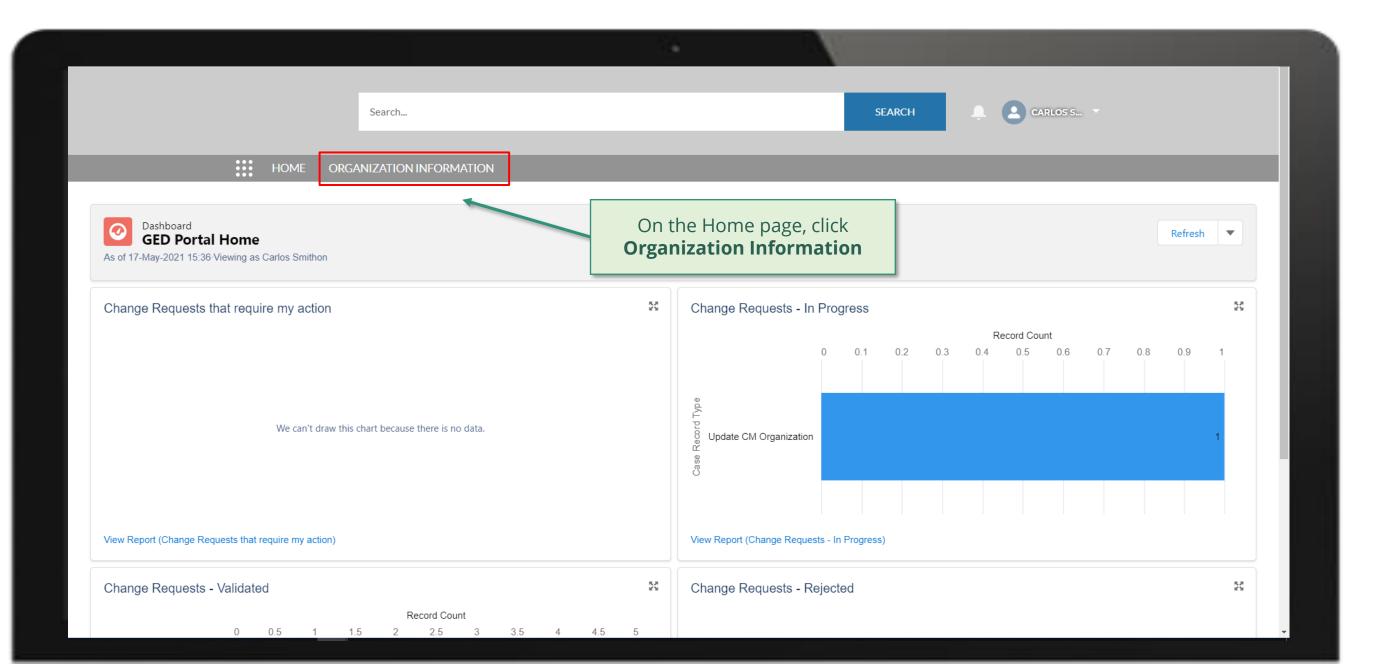

#### Welcome!

Use App Launcher to choose what portal you want to open

Click on the icon at the top left of the page (App Launcher)

**:::** 

Home

for this request

the steps for this request

Click here to go back to the overview page