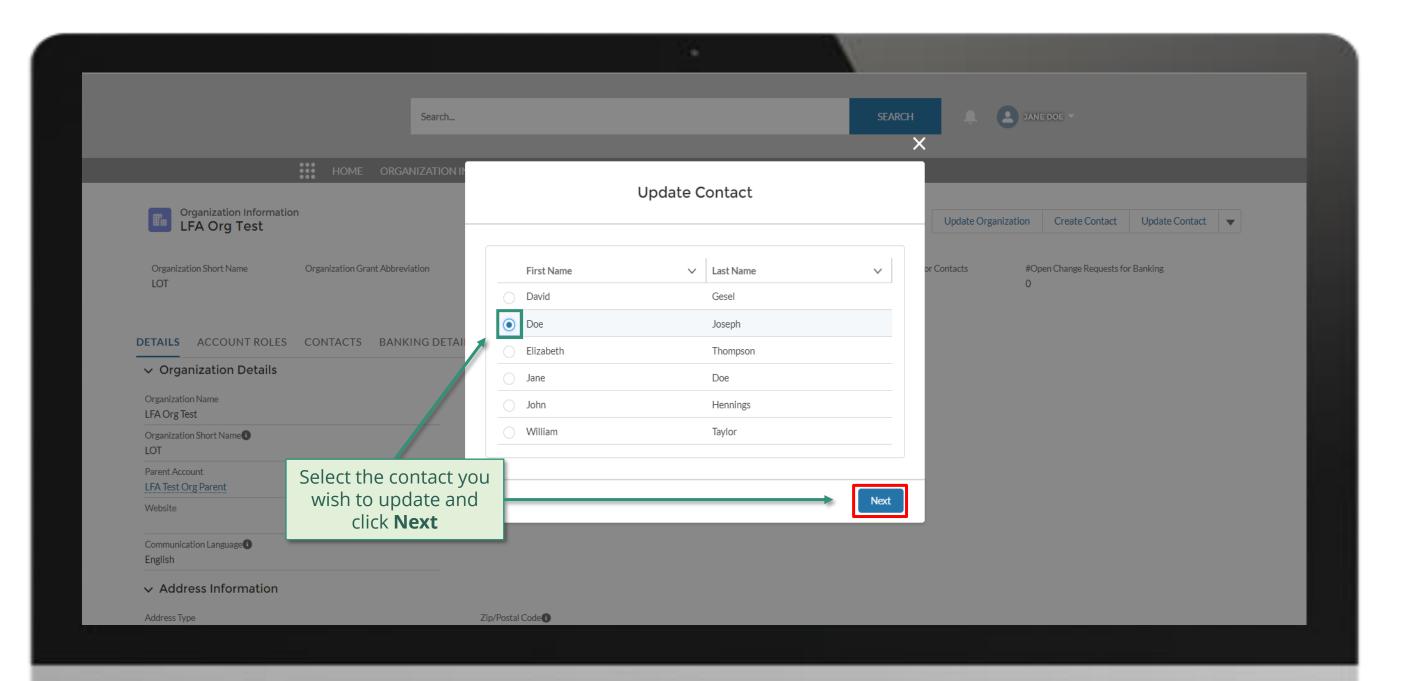

### **PR | Update Contacts**

Follow the steps below

bilow trie steps below

Updated GED reflected in Global Fund Partner Portal

overview of the steps for this request