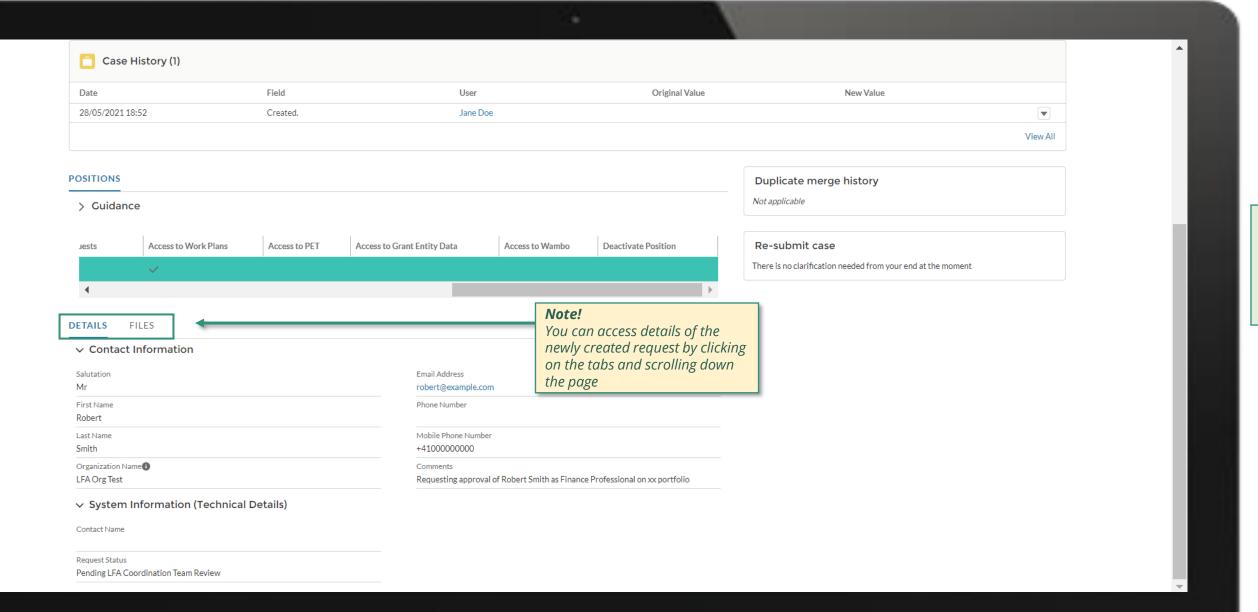

> Click to see detailed steps in

documents1.

Updated GED reflected in Global Fund Partner Portal

overview of the steps for this request