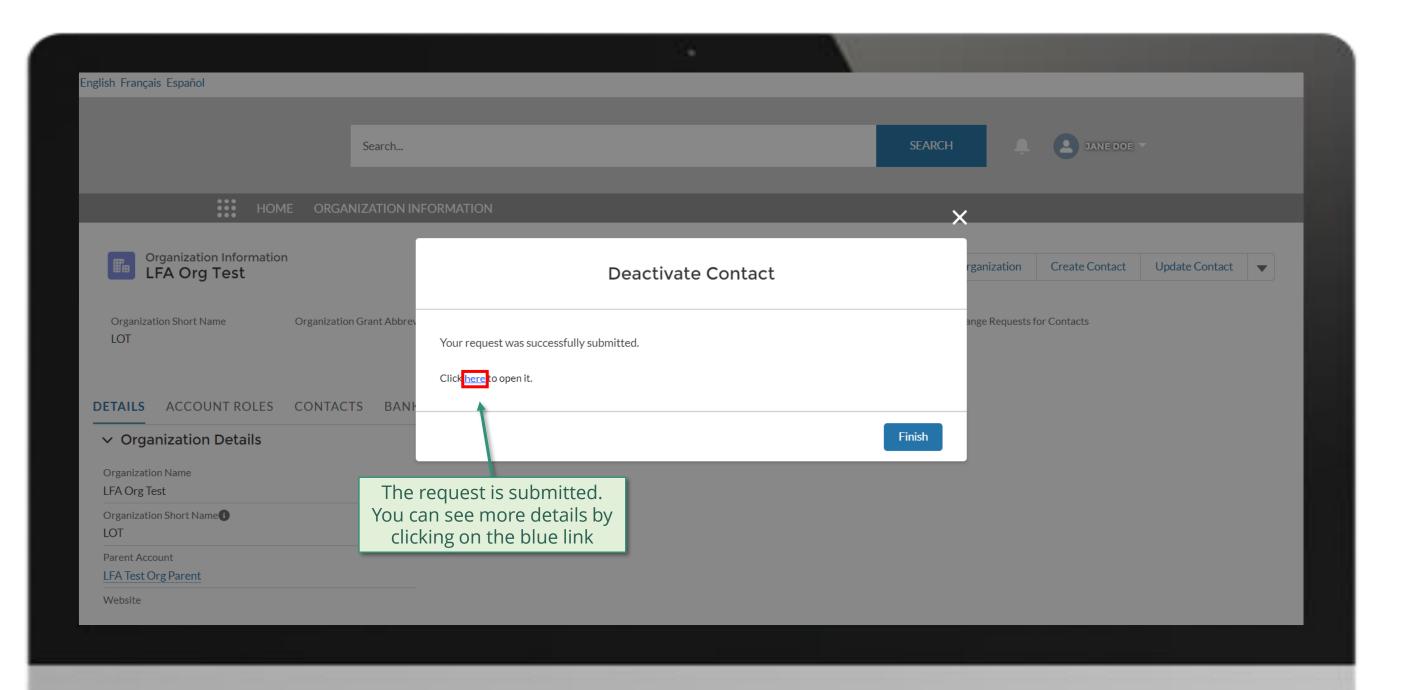

### **PR | Deactivate Contacts**

Follow the steps below

Updated GED reflected in Global Fund Partner Portal

In the system

overview of the steps for this request