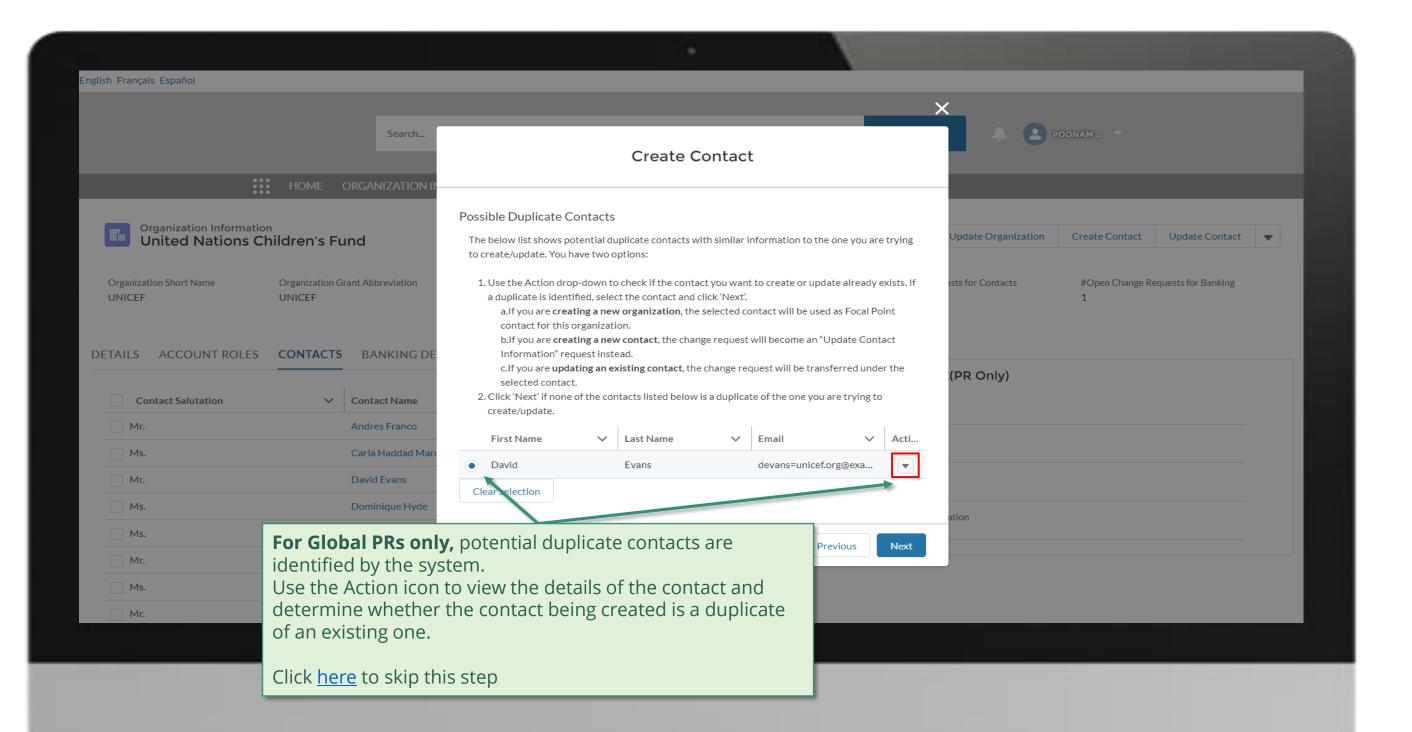

### **PR | Create Contacts**

Follow the steps below

External Stakeholder Change Request

overview of the steps for this request