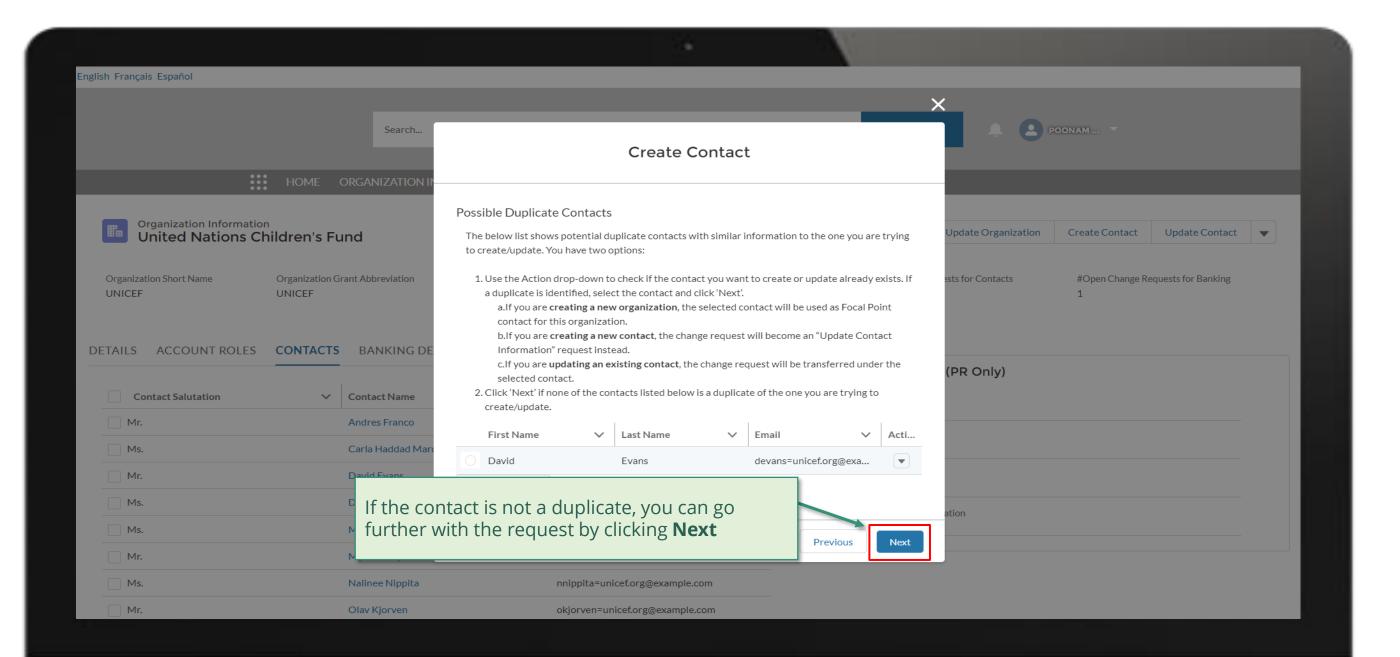

### **PR | Create Contacts**

Follow the steps below

External Stakeholder Change Request

overview of the steps for this request