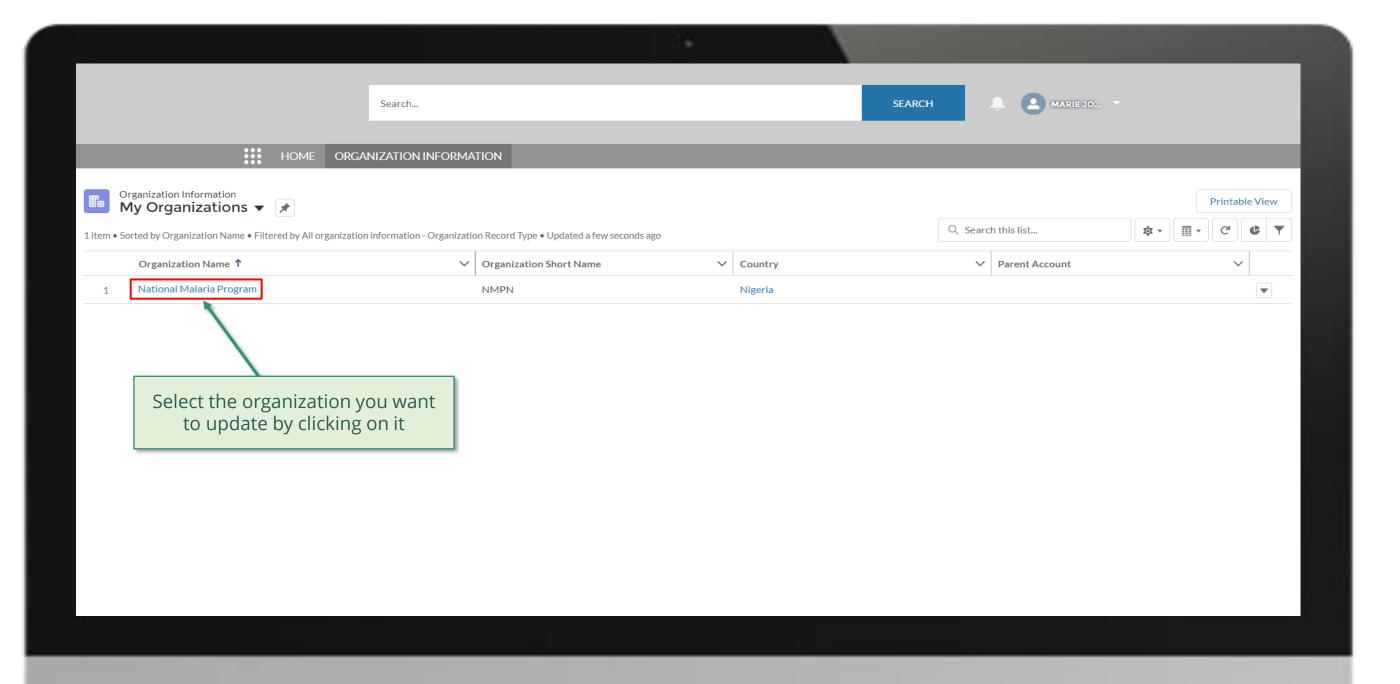

### **PR | Update Organization Information**

Follow the steps below

PR contact with Access Rights submits PR contact with Access Rights accesses change request to update organization Global Fund reviews and validates the changes. *information*, including supporting the Global Fund Partner Portal.

> Click to see detailed steps in

documents1.

Updated GED reflected in Global Fund Partner Portal

overview of the steps for this request