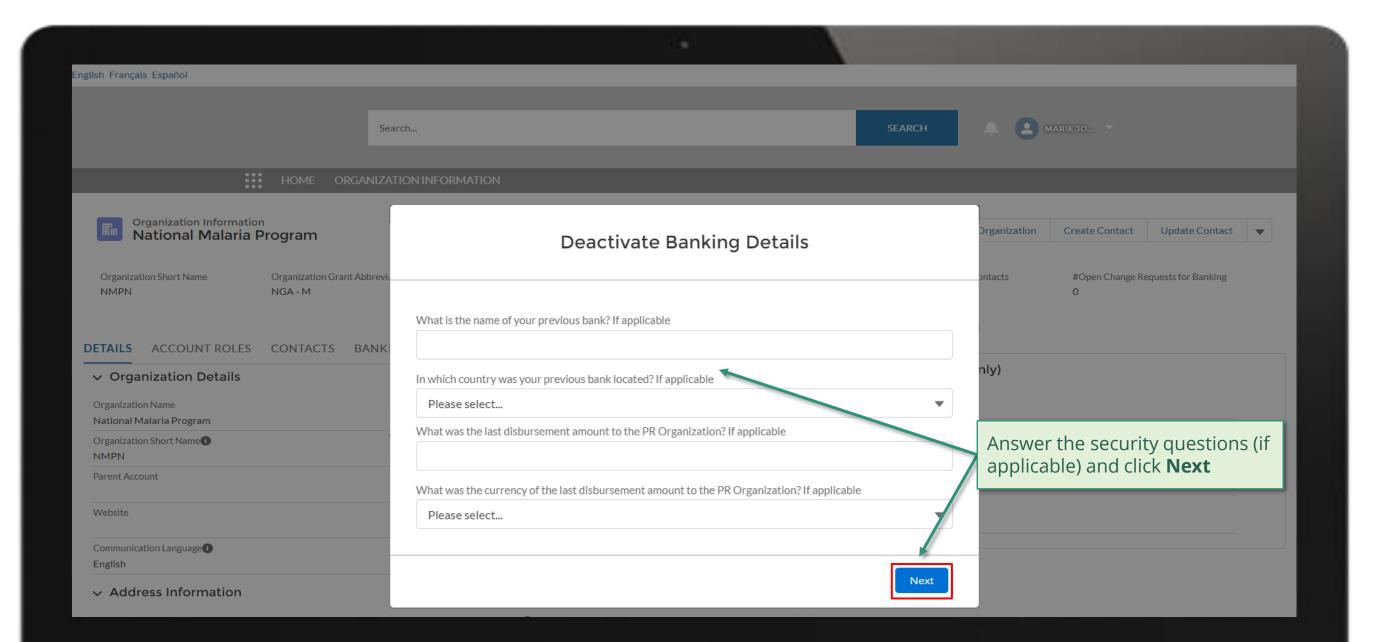

## **PR | Deactivate Banking Information**

External Stakeholder

Follow the steps below

Updated GED reflected in **Global Fund Partner Portal** 

The Global Fund Secretariat reviews and validates the changes.