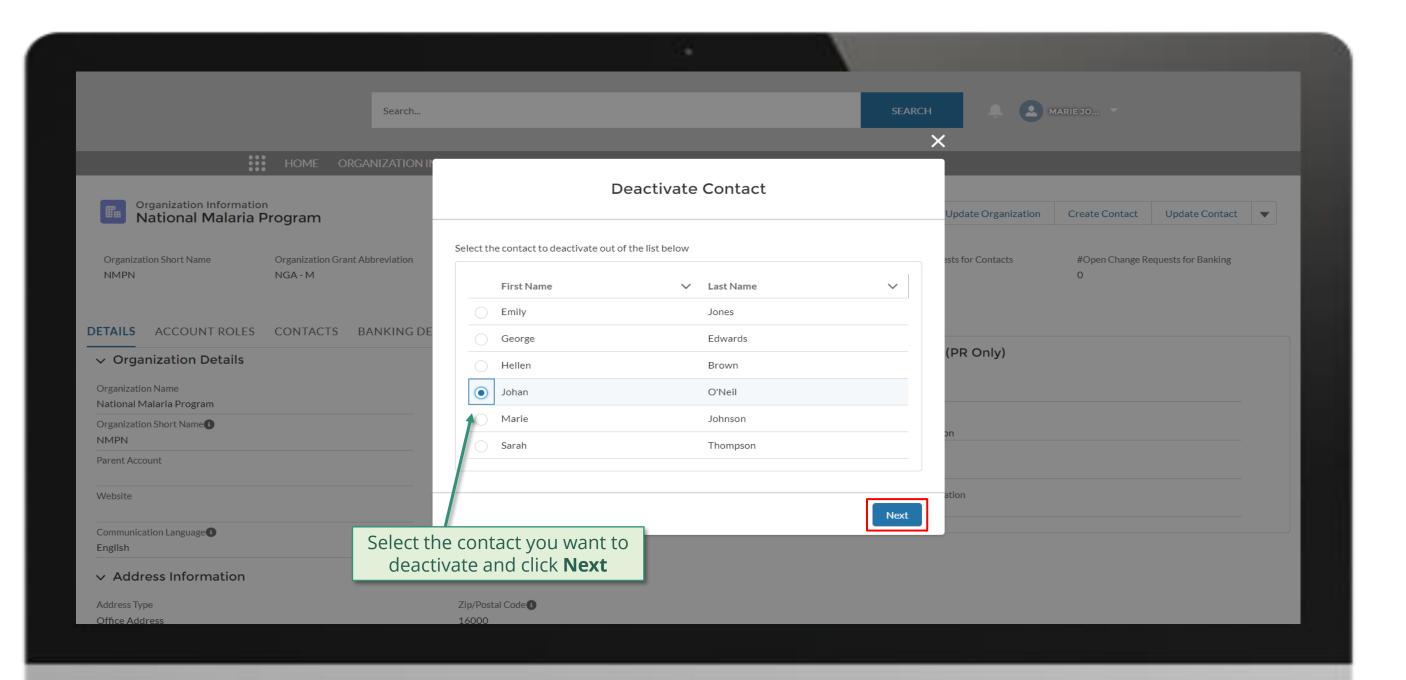

### **PR | Deactivate Contacts**

Follow the steps below

Updated GED reflected in Global Fund Partner Portal

In the system

overview of the steps for this request