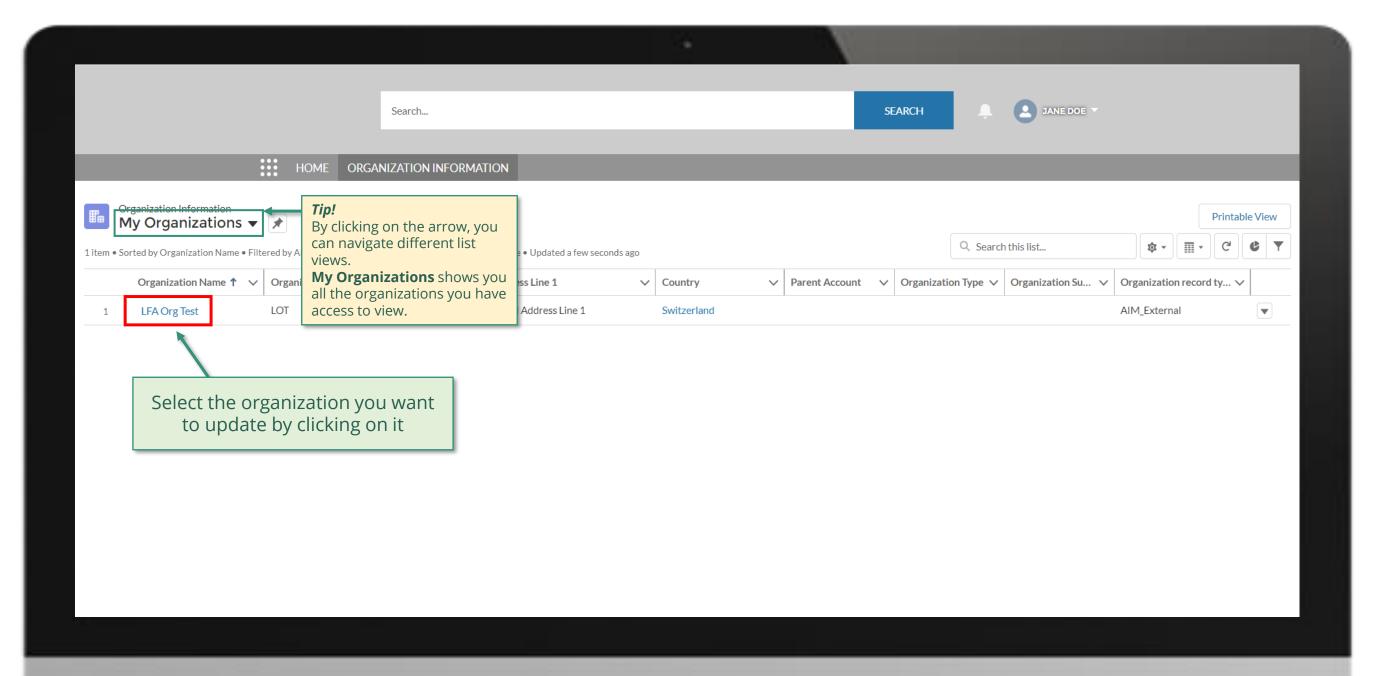

### **PR | Update Organization Information**

Follow the steps below

PR contact with Access Rights submits PR contact with Access Rights accesses change request to update organization Global Fund reviews and validates the changes. *information*, including supporting the Global Fund Partner Portal.

> Click to see detailed steps in

documents1.

Updated GED reflected in Global Fund Partner Portal

overview of the steps for this request