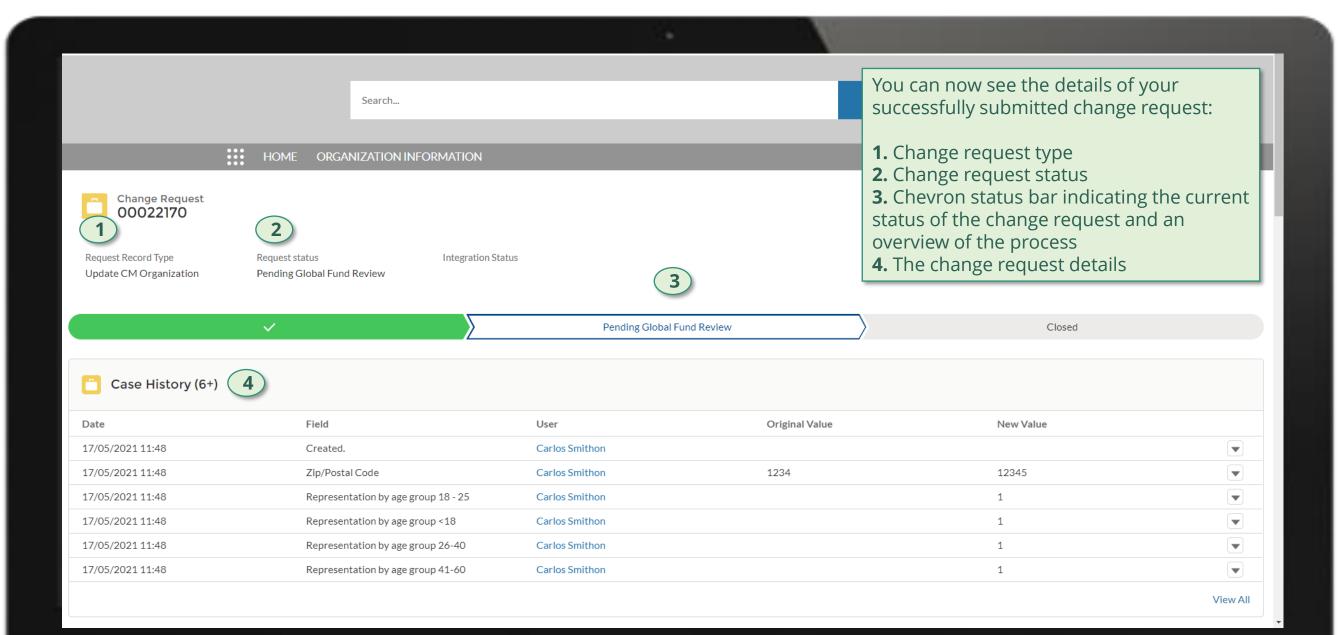

### **PR | Update Organization Information**

Follow the steps below

PR contact with Access Rights submits PR contact with Access Rights accesses change request to update organization Global Fund reviews and validates the changes. *information*, including supporting the Global Fund Partner Portal.

> Click to see detailed steps in

documents1.

Updated GED reflected in Global Fund Partner Portal

overview of the steps for this request