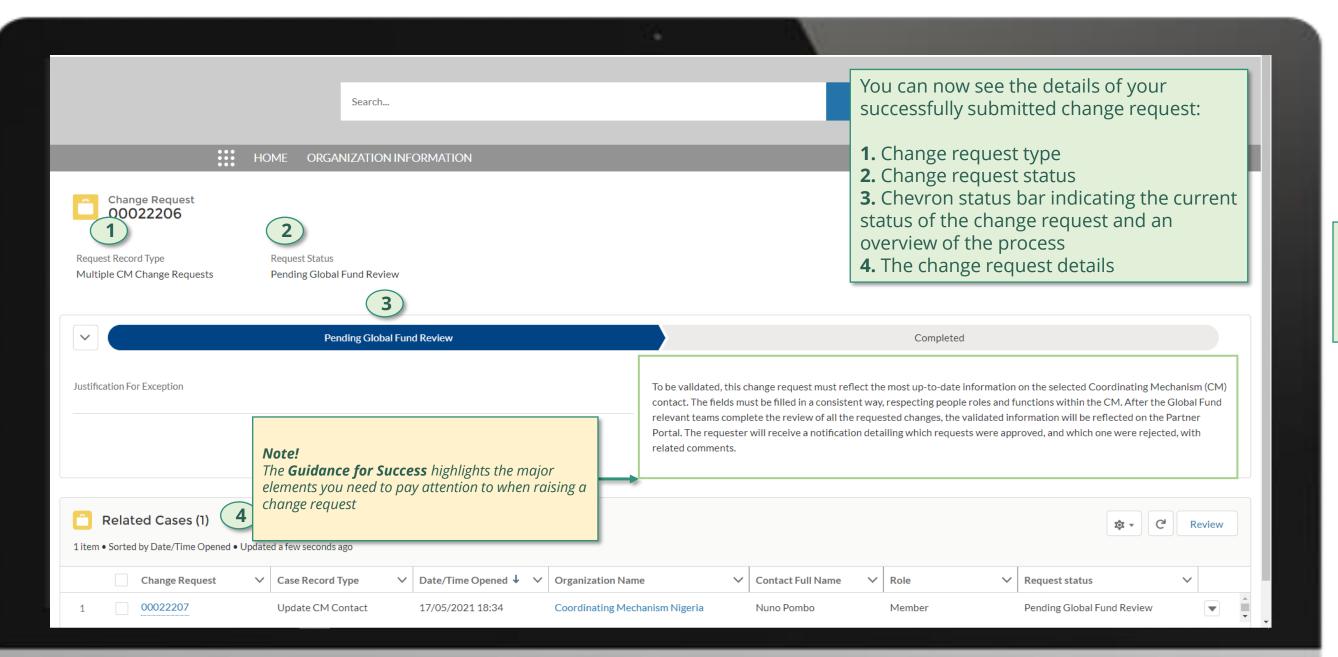

#### **CCM | Update Contacts**

External Stakeholder

Follow the steps below

CCM focal point with Access Rights CCM focal point with Access Rights submits change request to update Global Fund reviews and validates the accesses the Global Fund Partner changes. contacts, including supporting Portal. documents<sup>1</sup>. Click to see detailed steps in

> Updated GED reflected in Global Fund Partner Portal

for this request

for this

for this request

Click here to go back to the overview page