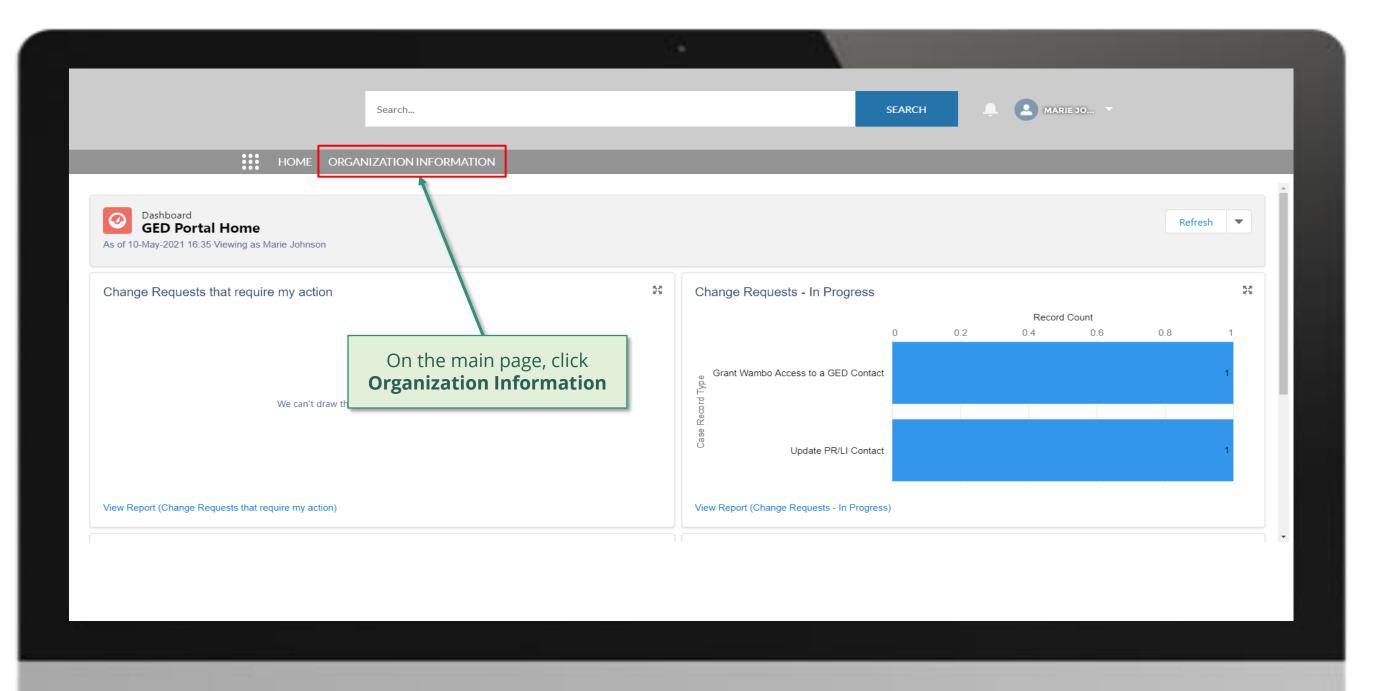

### **PR | Update Organization Information**

Follow the steps below

PR contact with Access Rights submits PR contact with Access Rights accesses change request to update organization Global Fund reviews and validates the changes. *information*, including supporting the Global Fund Partner Portal.

> Click to see detailed steps in

documents1.

Updated GED reflected in Global Fund Partner Portal

overview of the steps for this request