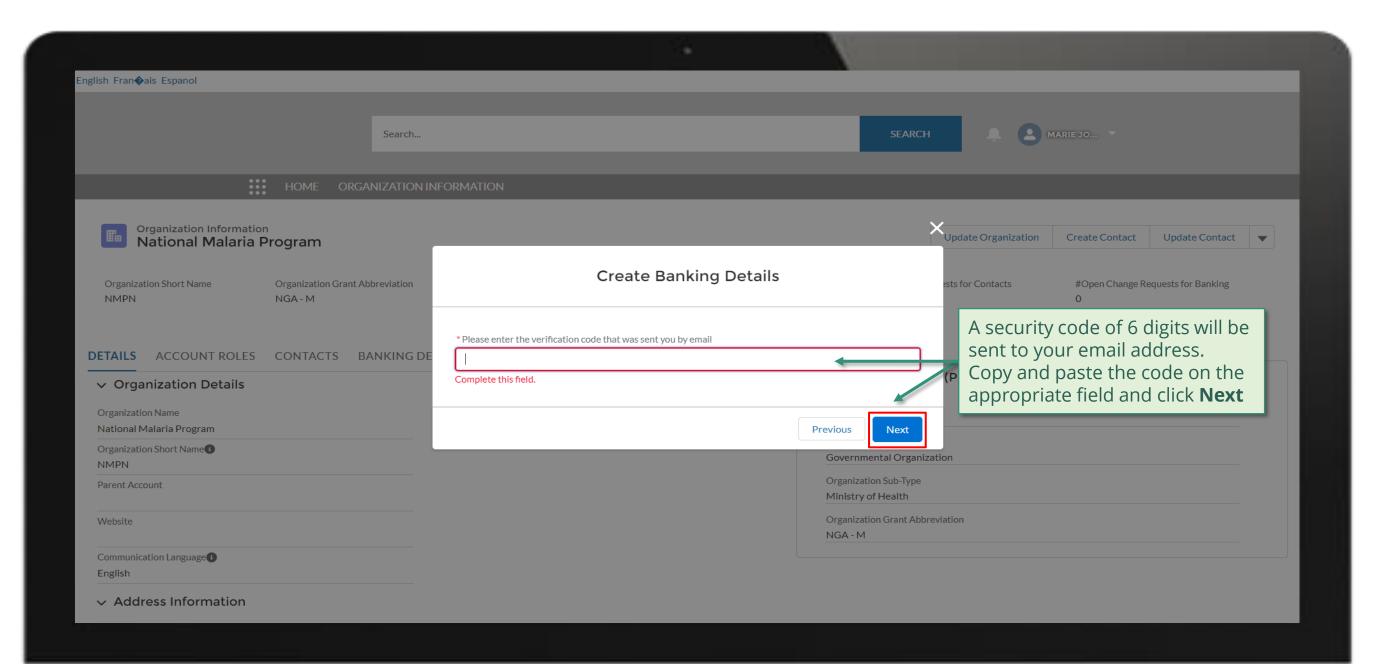

#### **PR | Create Banking Information**

Select Anothe

External Stakeholder

Follow the steps below

Updated GED reflected in Global Fund Partner Portal

The Global Fund Secretariat reviews and validates the changes.