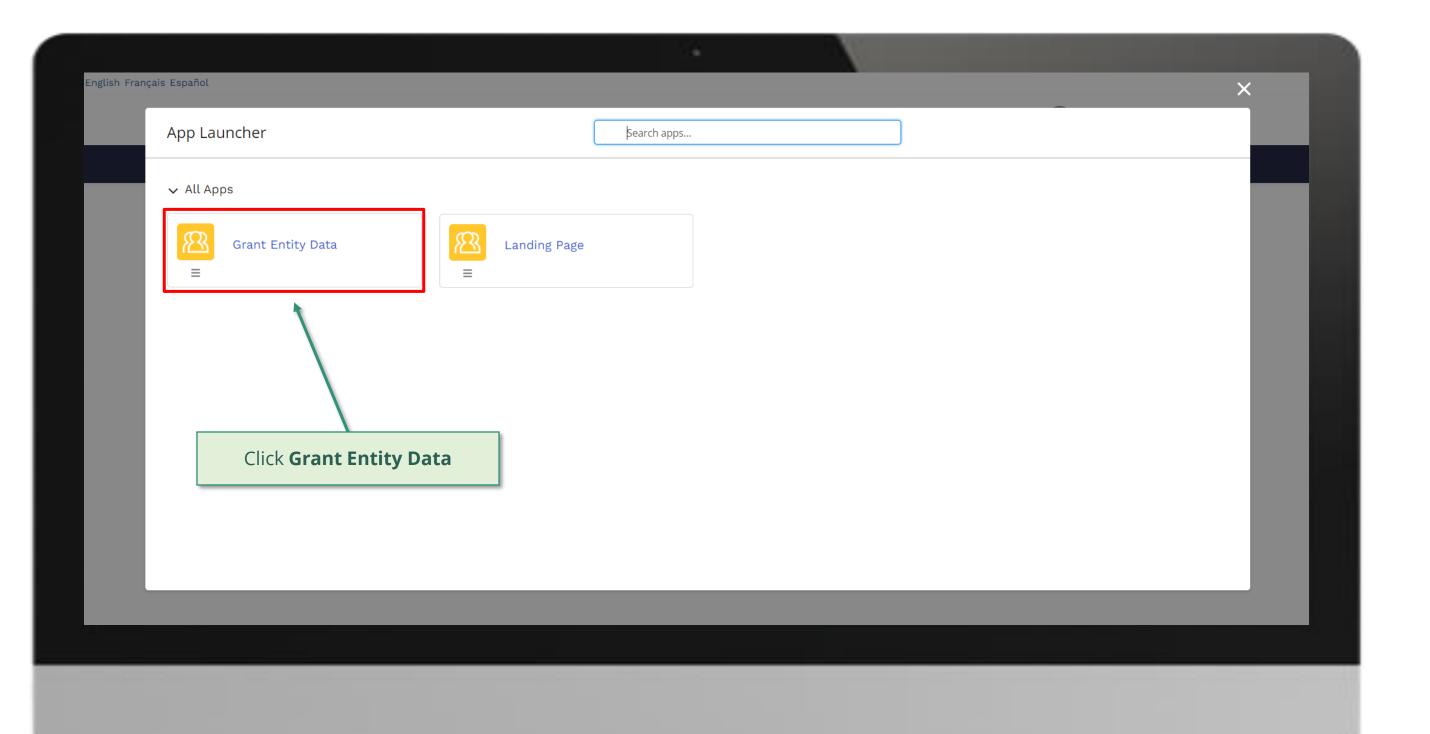

### **Organization information Change Requests**

Create New Organization ... page 3

**Update Organization** Information

... page 4