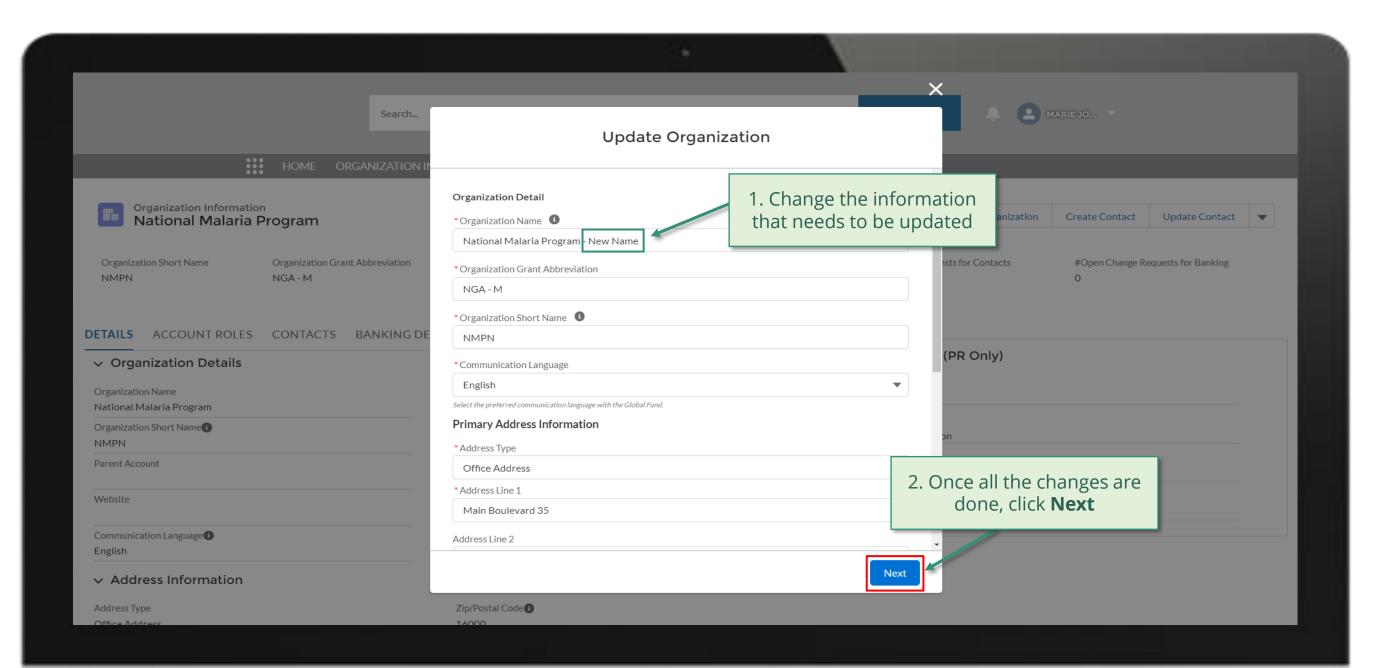

### **PR | Update Organization Information**

Follow the steps below

PR contact with Access Rights submits PR contact with Access Rights accesses change request to update organization Global Fund reviews and validates the changes. *information*, including supporting the Global Fund Partner Portal.