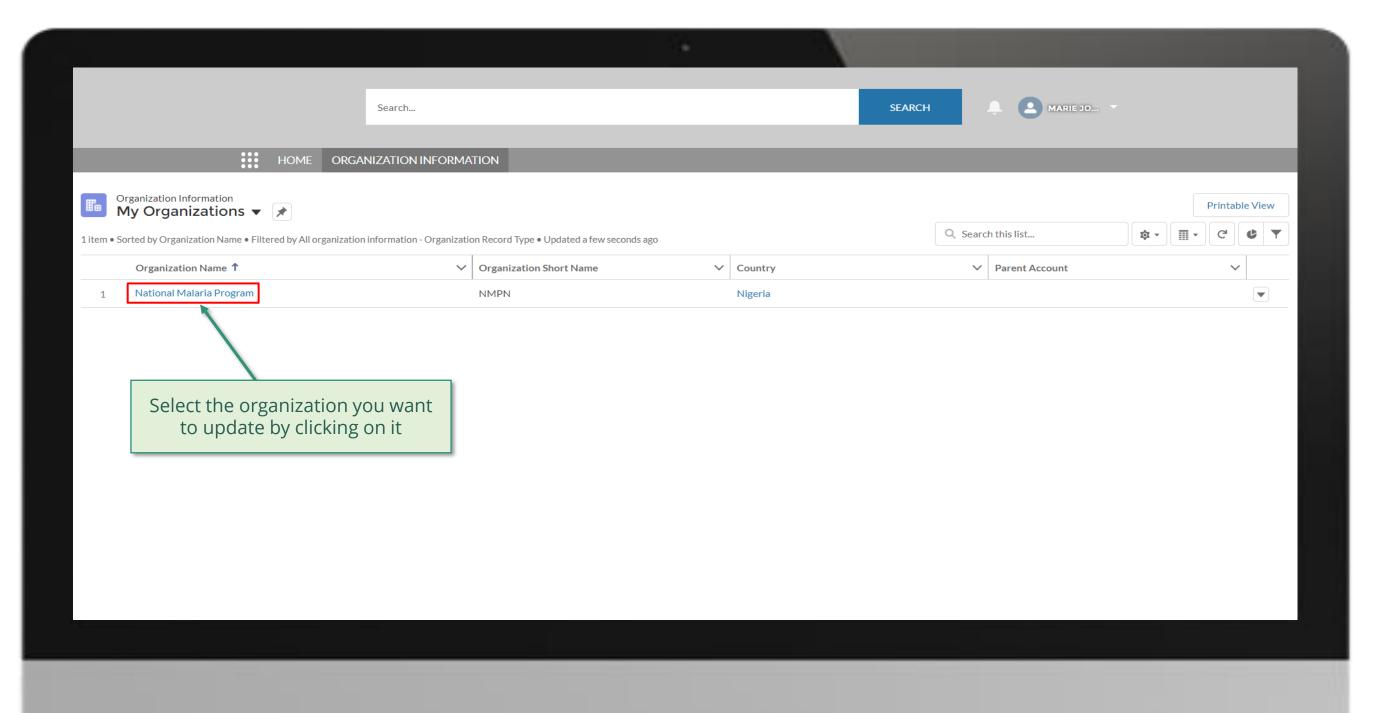

### **PR | Update Organization Information**

Follow the steps below

PR contact with Access Rights submits PR contact with Access Rights accesses change request to update organization Global Fund reviews and validates the changes. *information*, including supporting the Global Fund Partner Portal.

> Click to see detailed steps in

documents1.

Updated GED reflected in Global Fund Partner Portal

overview of the steps for this request