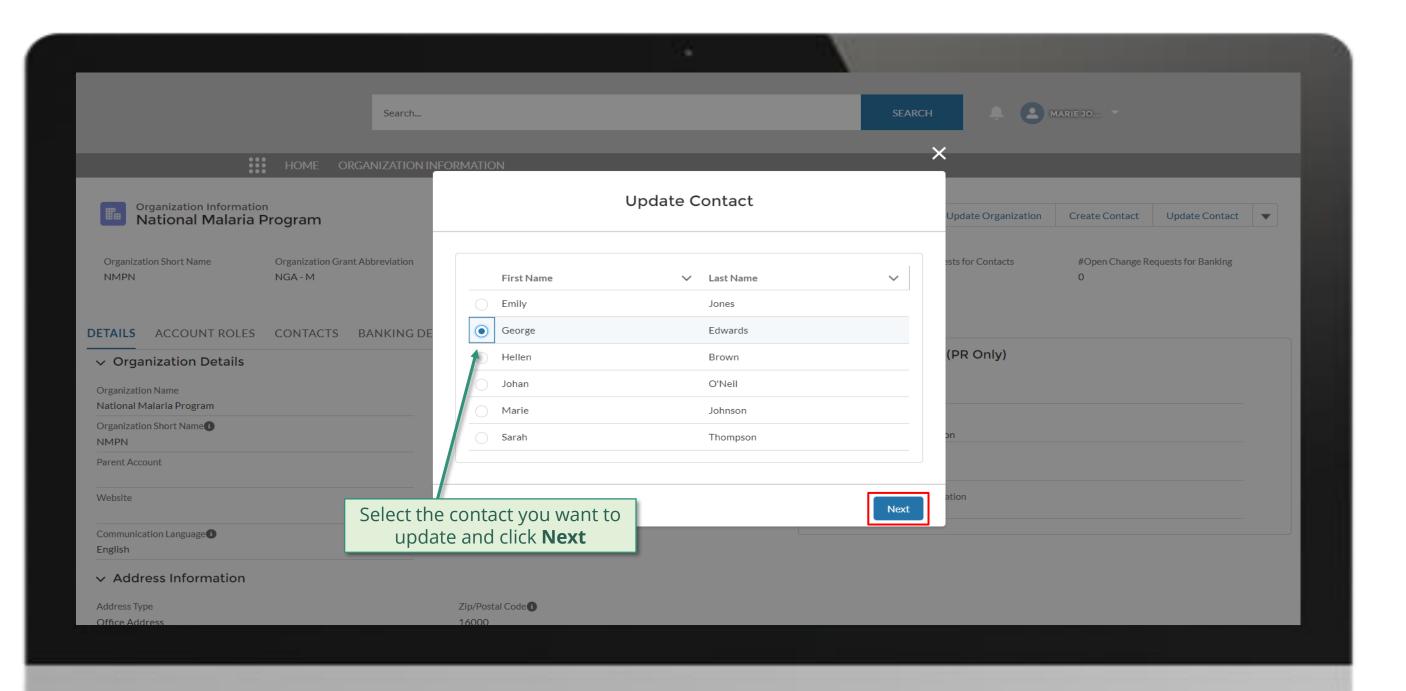

### **PR | Update Organization Information**

Follow the steps below

PR contact with Access Rights submits PR contact with Access Rights accesses change request to update organization Global Fund reviews and validates the changes. *information*, including supporting the Global Fund Partner Portal.

> Click to see detailed steps in

documents1.

Updated GED reflected in Global Fund Partner Portal

overview of the steps for this request