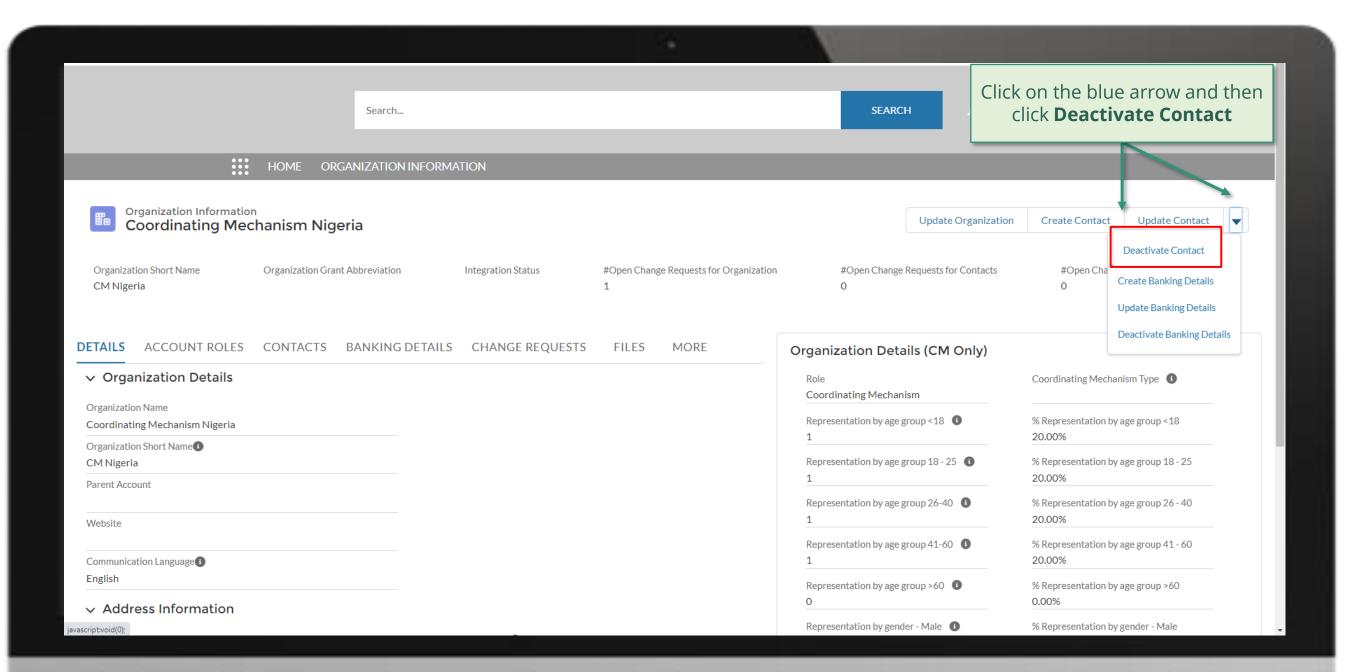

### **PR | Deactivate Contacts**

Follow the steps below

Updated GED reflected in Global Fund Partner Portal

In the system

overview of the steps for this request