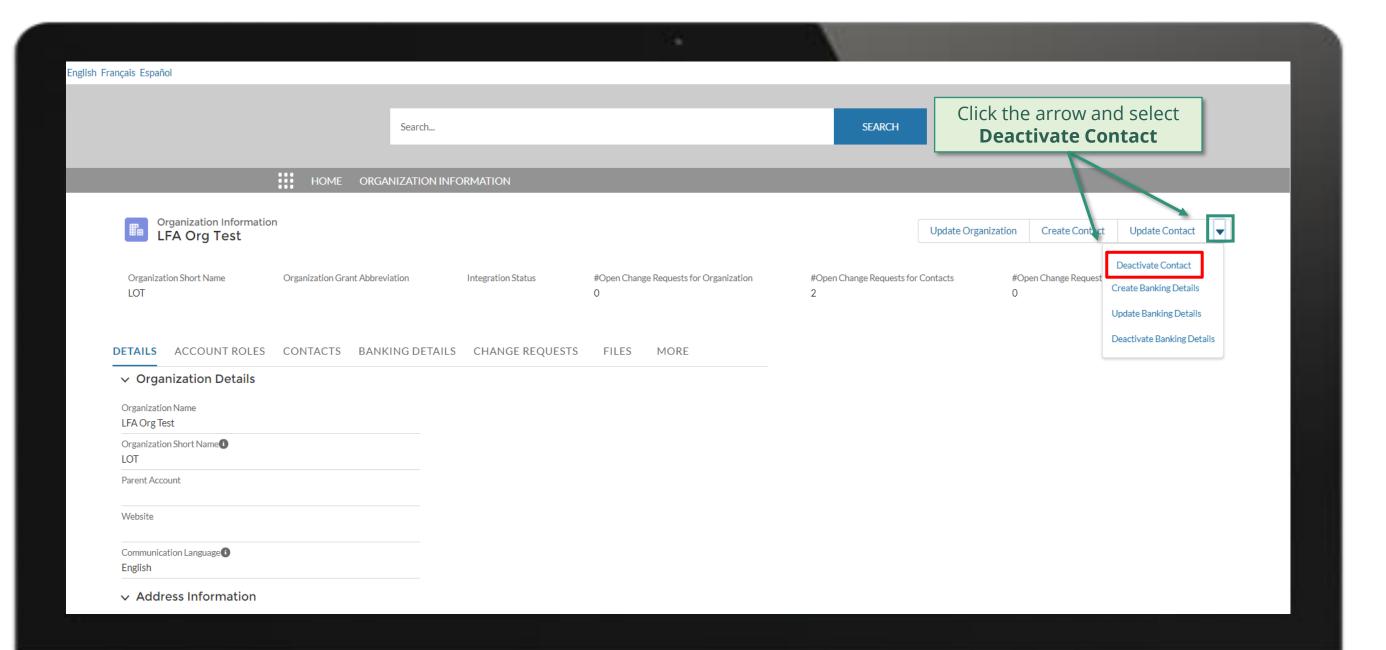

### **PR | Deactivate Contacts**

Follow the steps below

Updated GED reflected in Global Fund Partner Portal

In the system

overview of the steps for this request