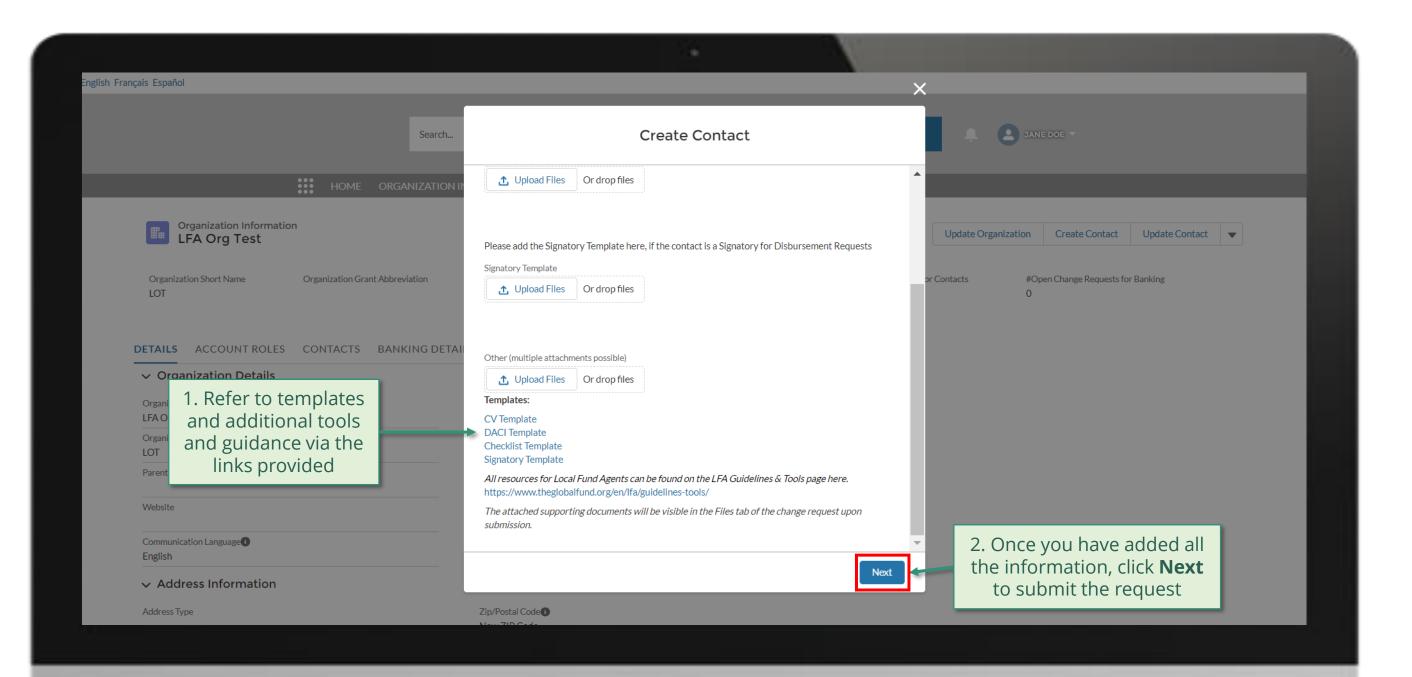

#### **LFA** | Create Contacts

Select Anothe

External Stakeholder

Follow the steps below

LFA contact with Access Rights accesses the Global Fund Partner Portal.

LFA contact with Access Rights submits change request to create contacts, including supporting documents¹.

Click to see detailed steps in the system

Click to see detailed steps in the system

Updated GED reflected in Global Fund Partner Portal

for this

<u>request</u>

the steps

for this

request