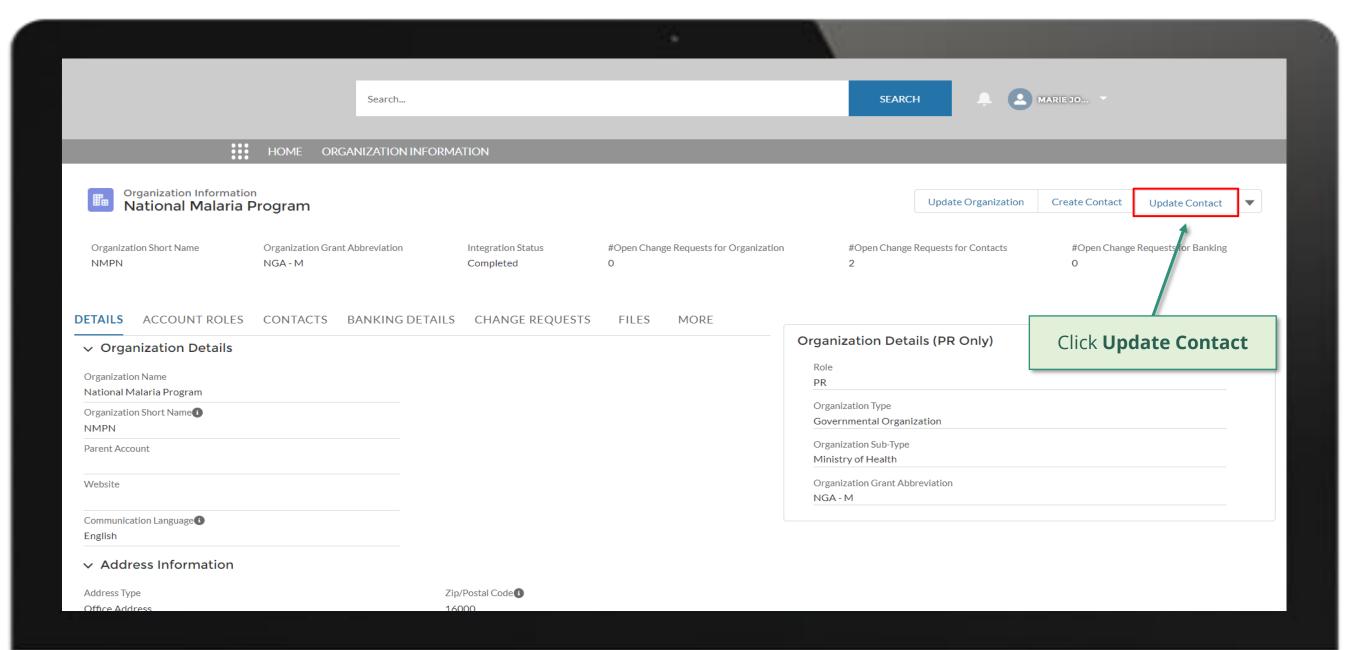

### **PR | Update Organization Information**

Follow the steps below

PR contact with Access Rights submits PR contact with Access Rights accesses change request to update organization Global Fund reviews and validates the changes. *information*, including supporting the Global Fund Partner Portal.

> Click to see detailed steps in

documents1.

Updated GED reflected in Global Fund Partner Portal

overview of the steps for this request