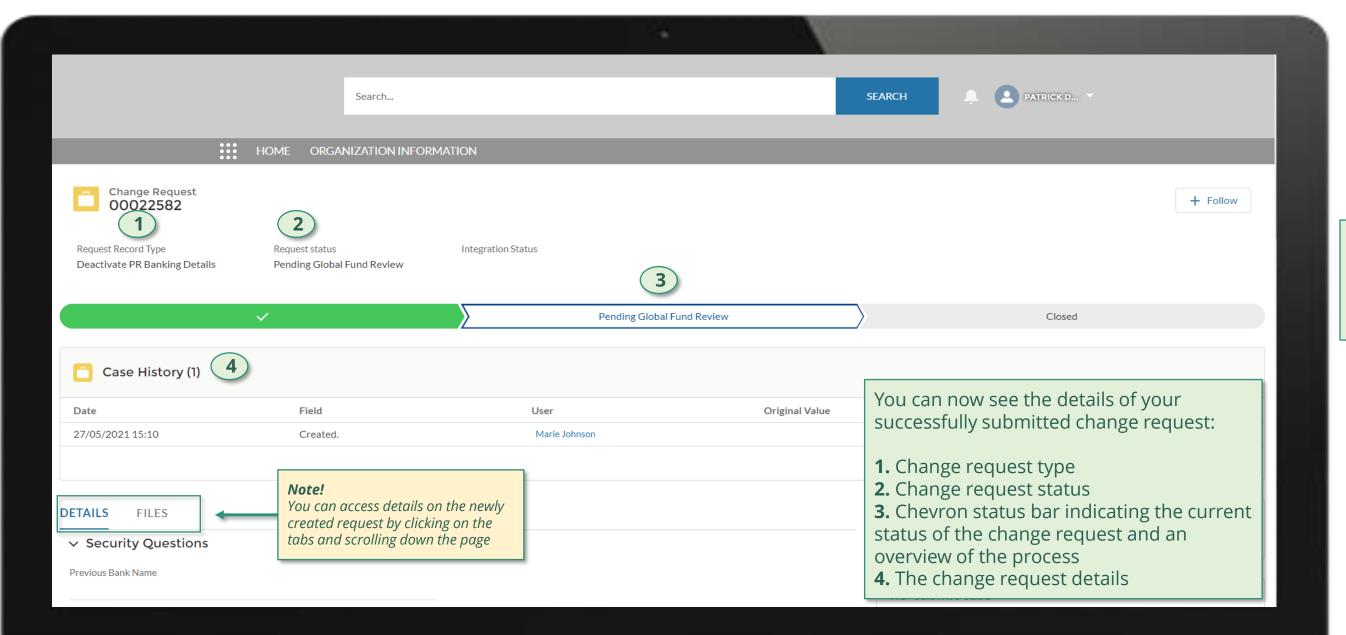

### **PR | Update Organization Information**

Follow the steps below

PR contact with Access Rights submits PR contact with Access Rights accesses change request to update organization Global Fund reviews and validates the changes. *information*, including supporting the Global Fund Partner Portal.

> Click to see detailed steps in

documents1.

Updated GED reflected in Global Fund Partner Portal

overview of the steps for this request