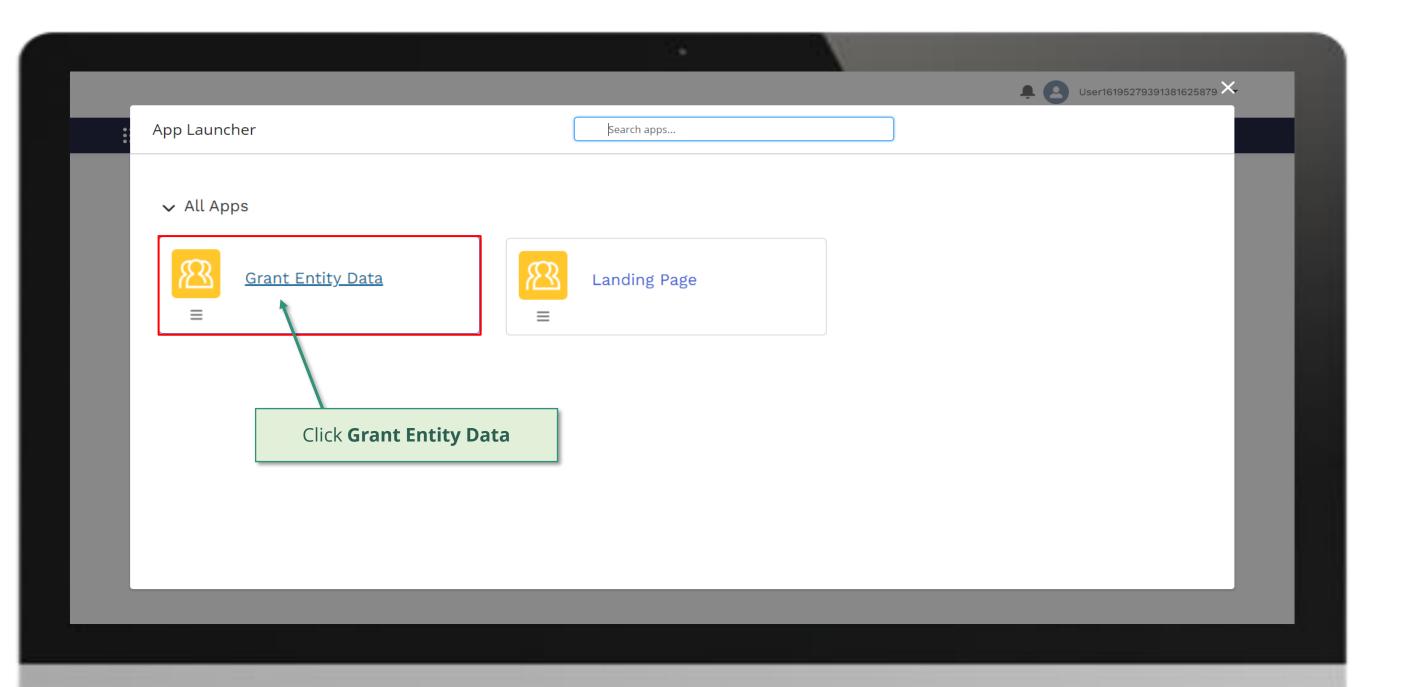

#### Welcome!

Use App Launcher to choose what portal you want to open

Click on the icon at the top left of the page (App Launcher)

**:::** 

Home

for this request

the steps for this request

Click here to go back to the overview page