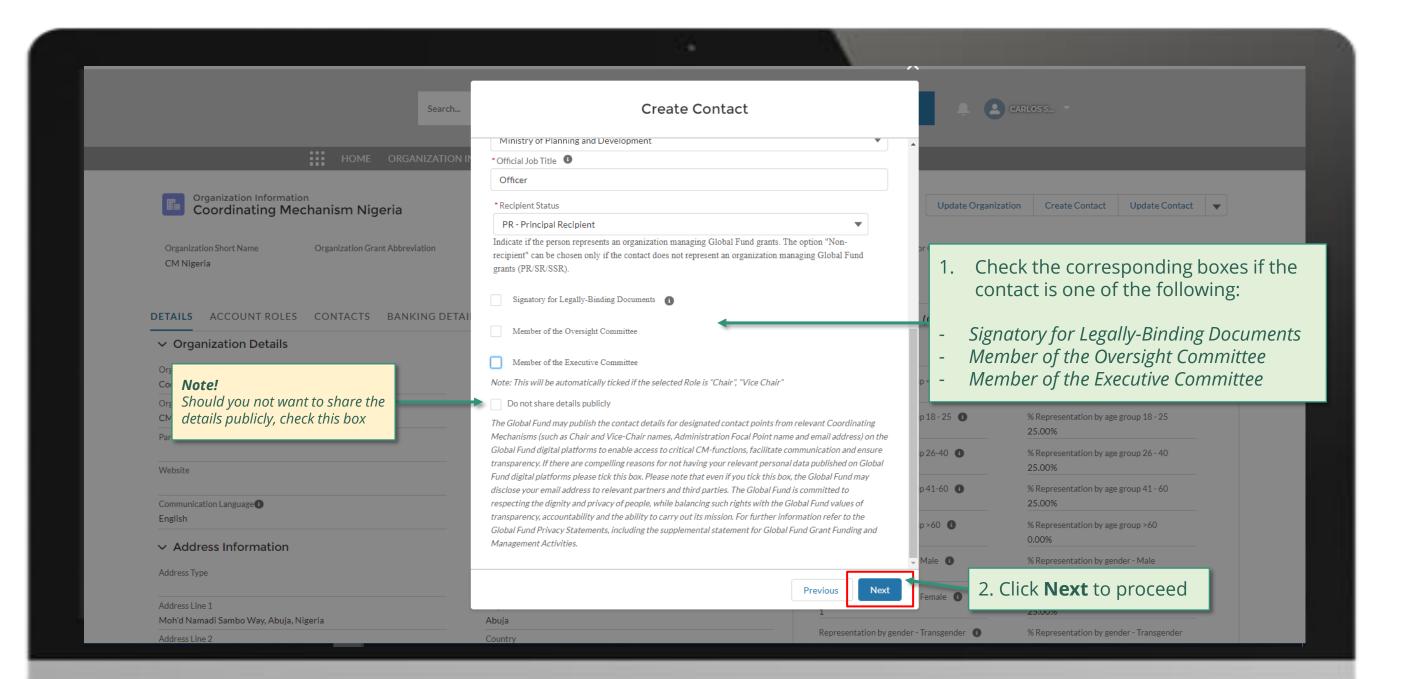

### **PR | Create Contacts**

Follow the steps below

External Stakeholder Change Request

overview of the steps for this request