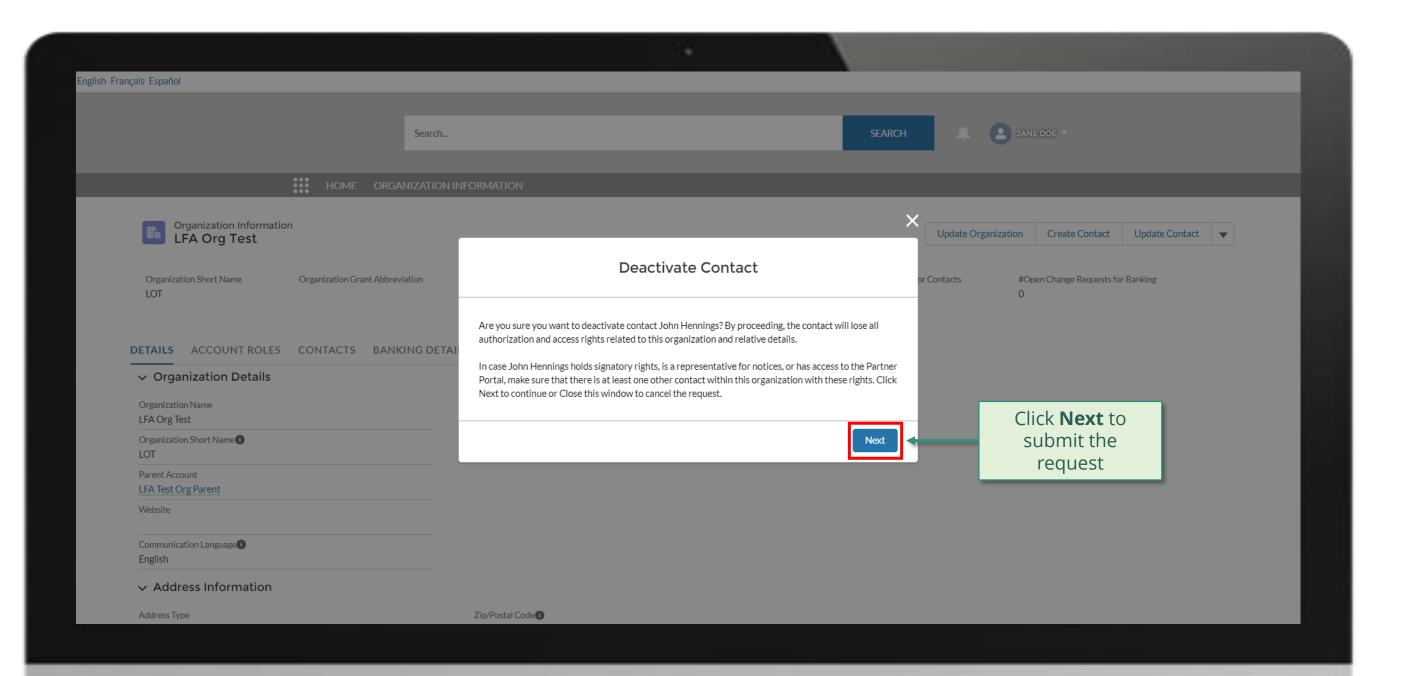

### **PR | Deactivate Contacts**

Follow the steps below

Updated GED reflected in Global Fund Partner Portal

In the system

overview of the steps for this request

### Note!

Deactivating a contact will permanently deactivate a contact and all associated positions. To deactivate a single position, please follow the <u>Deactivate Position</u> process.

<u>request</u>