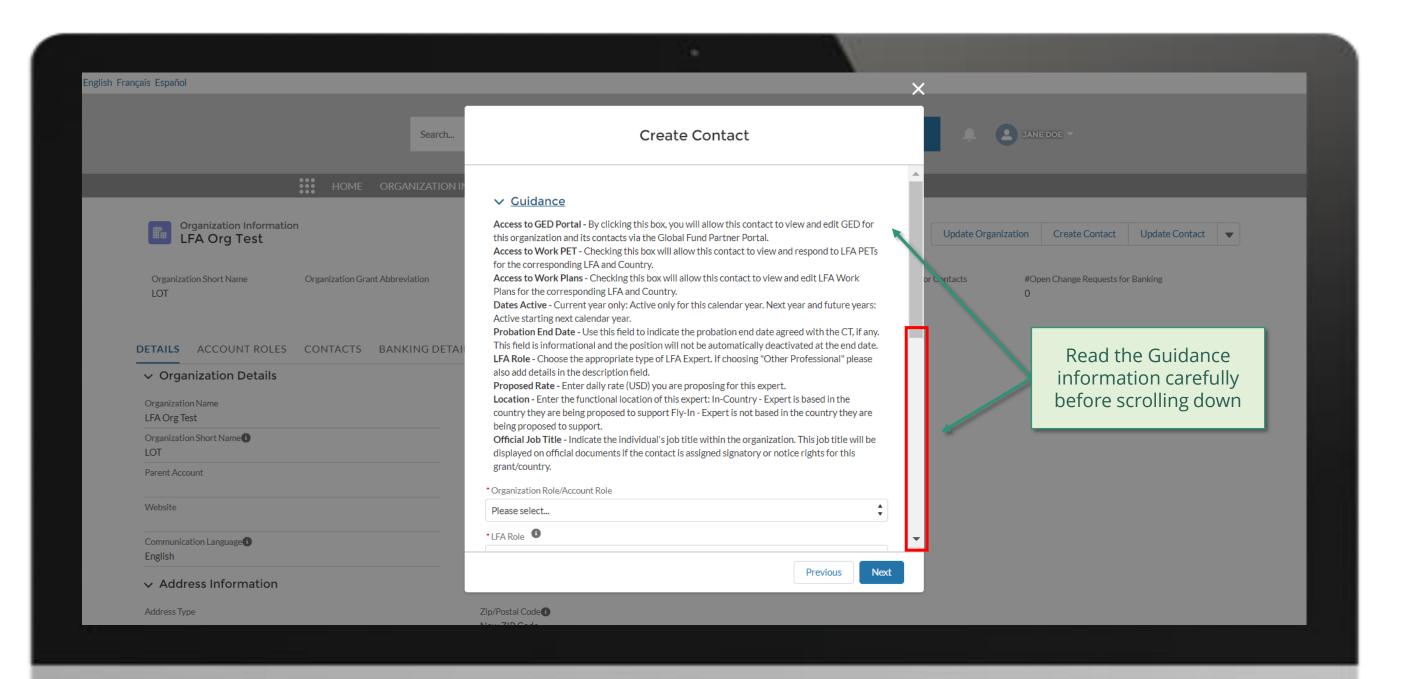

### **PR | Create Contacts**

Follow the steps below

External Stakeholder Change Request

overview of the steps for this request

#### **LFA** | Create Contacts

Select Anothe

External Stakeholder

Follow the steps below

LFA contact with Access Rights accesses the Global Fund Partner Portal.

LFA contact with Access Rights submits change request to create contacts, including supporting documents¹.

Click to see detailed steps in the system

Click to see detailed steps in the system

Updated GED reflected in Global Fund Partner Portal

for this

<u>request</u>

the steps

for this

request