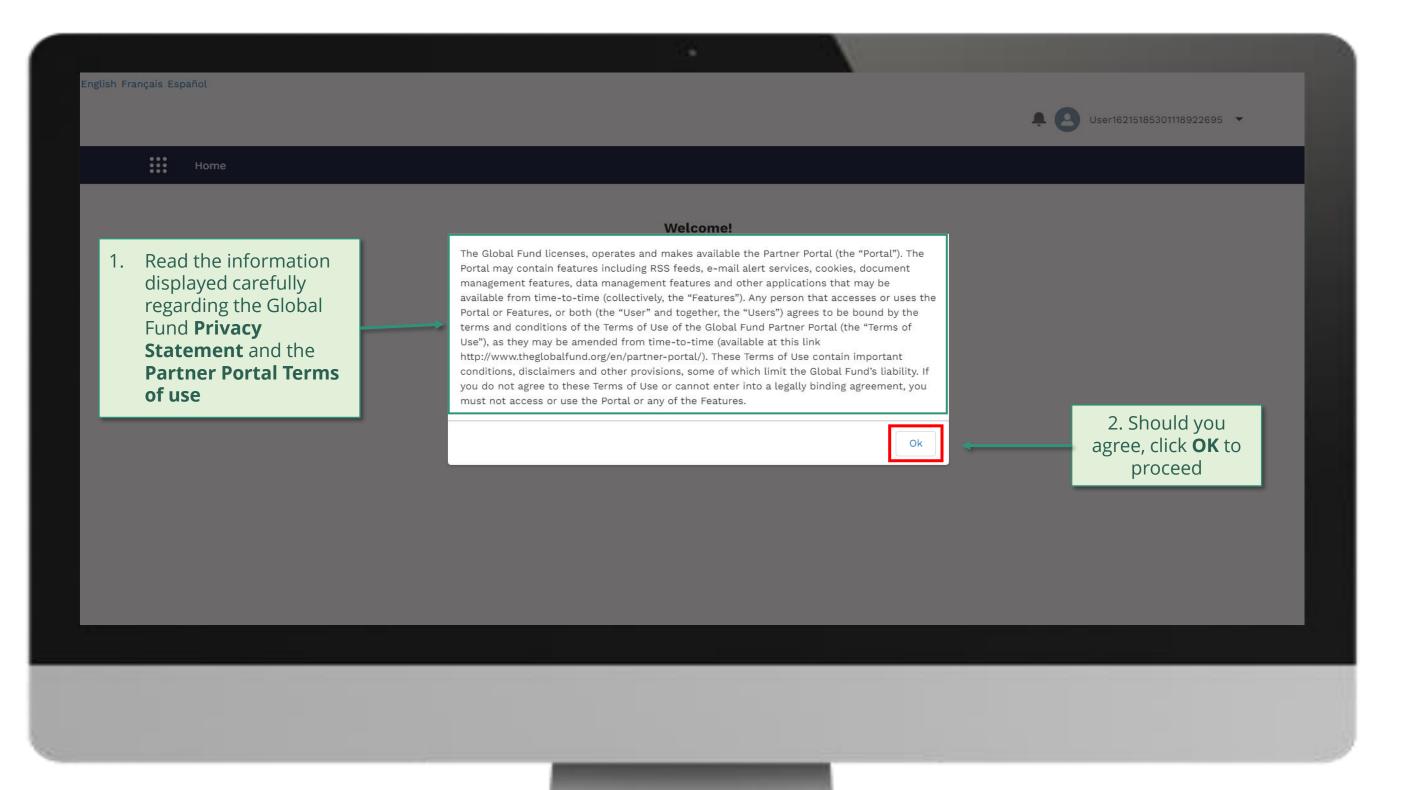

#### Welcome!

Use App Launcher to choose what portal you want to open

Click on the icon at the top left of the page (App Launcher)

**:::** 

Home

for this request

the steps for this request

Click here to go back to the overview page