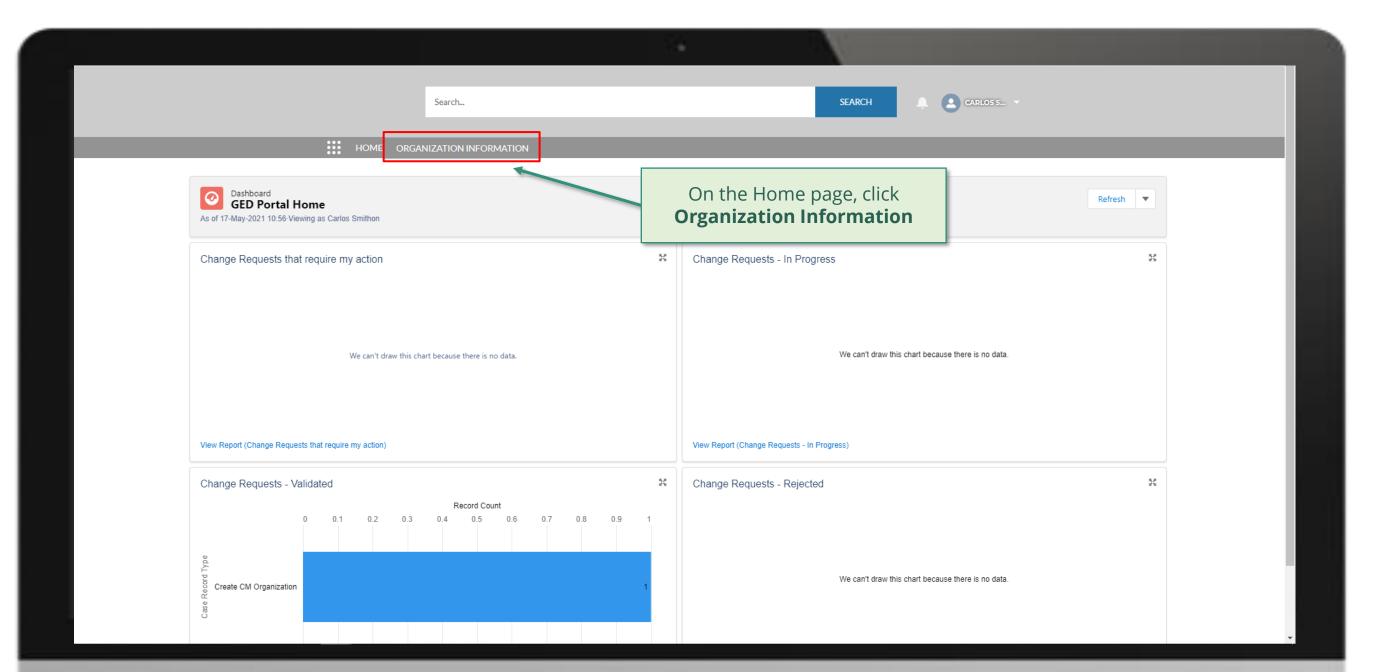

### **PR | Update Organization Information**

Follow the steps below

PR contact with Access Rights submits PR contact with Access Rights accesses change request to update organization Global Fund reviews and validates the changes. *information*, including supporting the Global Fund Partner Portal.

> Click to see detailed steps in

documents1.

Updated GED reflected in Global Fund Partner Portal

overview of the steps for this request