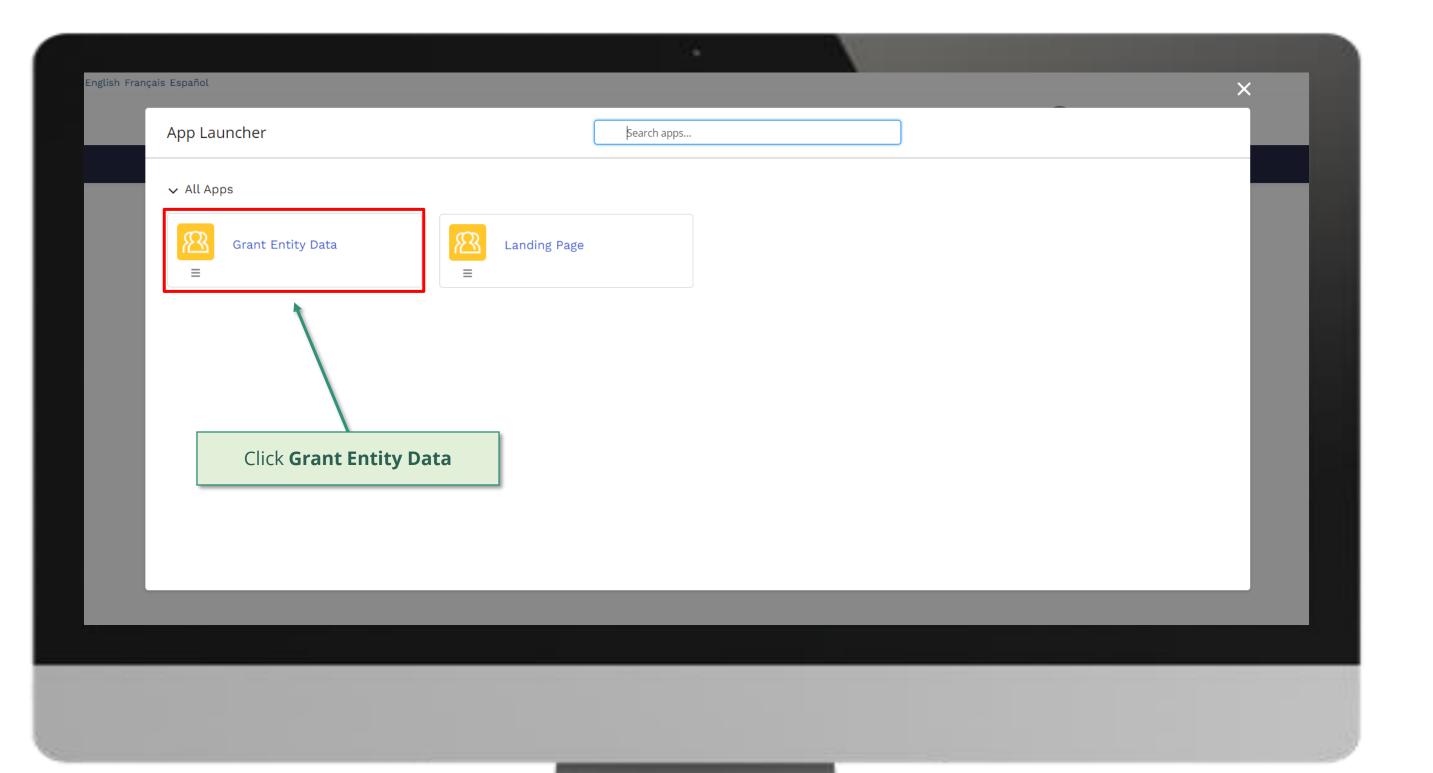

#### Welcome!

Use App Launcher to choose what portal you want to open

Click on the icon at the top left of the page (App Launcher)

**:::** 

Home

for this request

the steps for this request

Click here to go back to the overview page