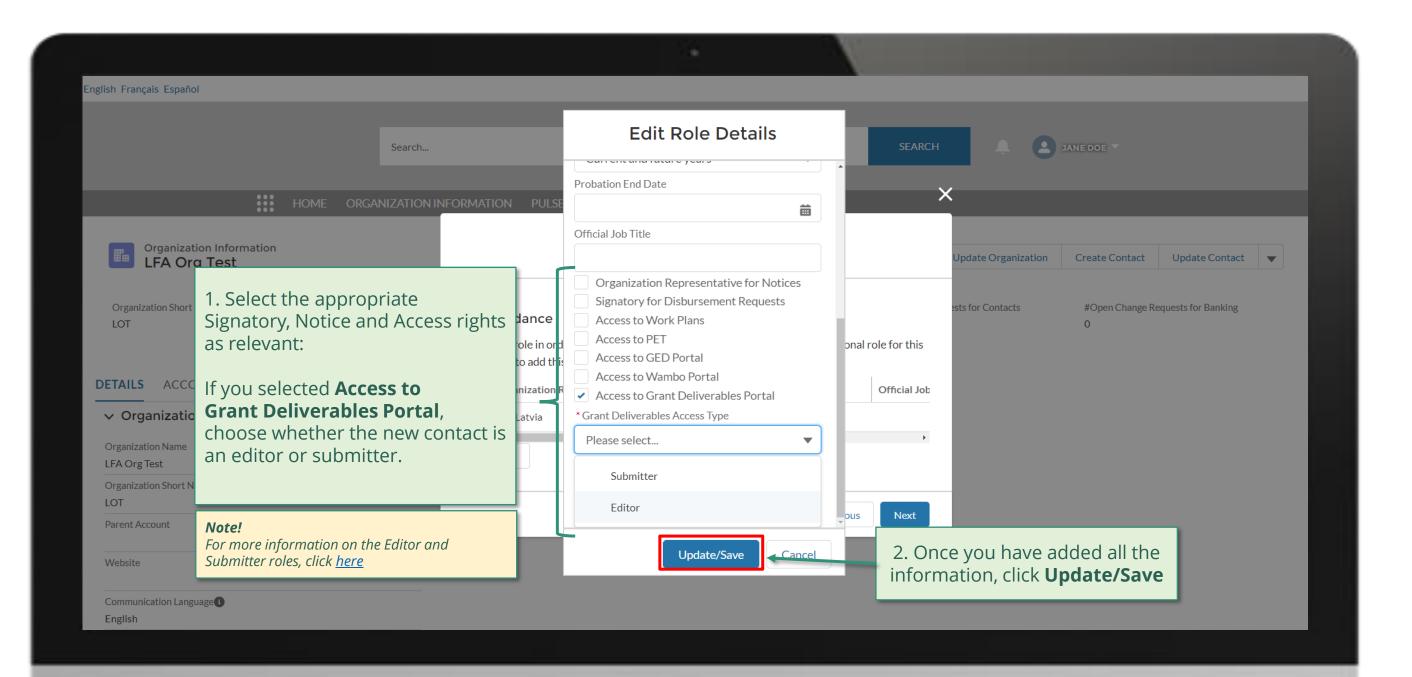

### **PR | Update Organization Information**

Follow the steps below

PR contact with Access Rights submits PR contact with Access Rights accesses change request to update organization Global Fund reviews and validates the changes. *information*, including supporting the Global Fund Partner Portal.

> Click to see detailed steps in

documents1.

Updated GED reflected in Global Fund Partner Portal

overview of the steps for this request