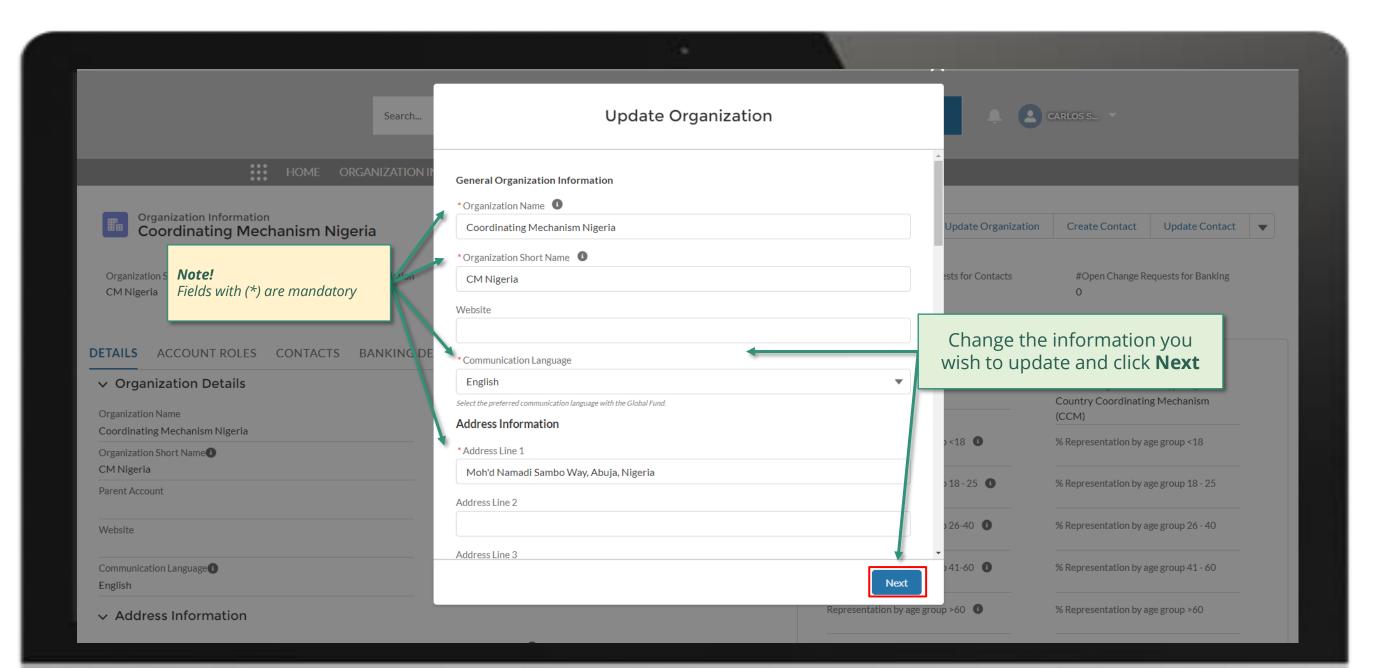

### **PR | Update Organization Information**

Follow the steps below

PR contact with Access Rights submits PR contact with Access Rights accesses change request to update organization Global Fund reviews and validates the changes. *information*, including supporting the Global Fund Partner Portal.