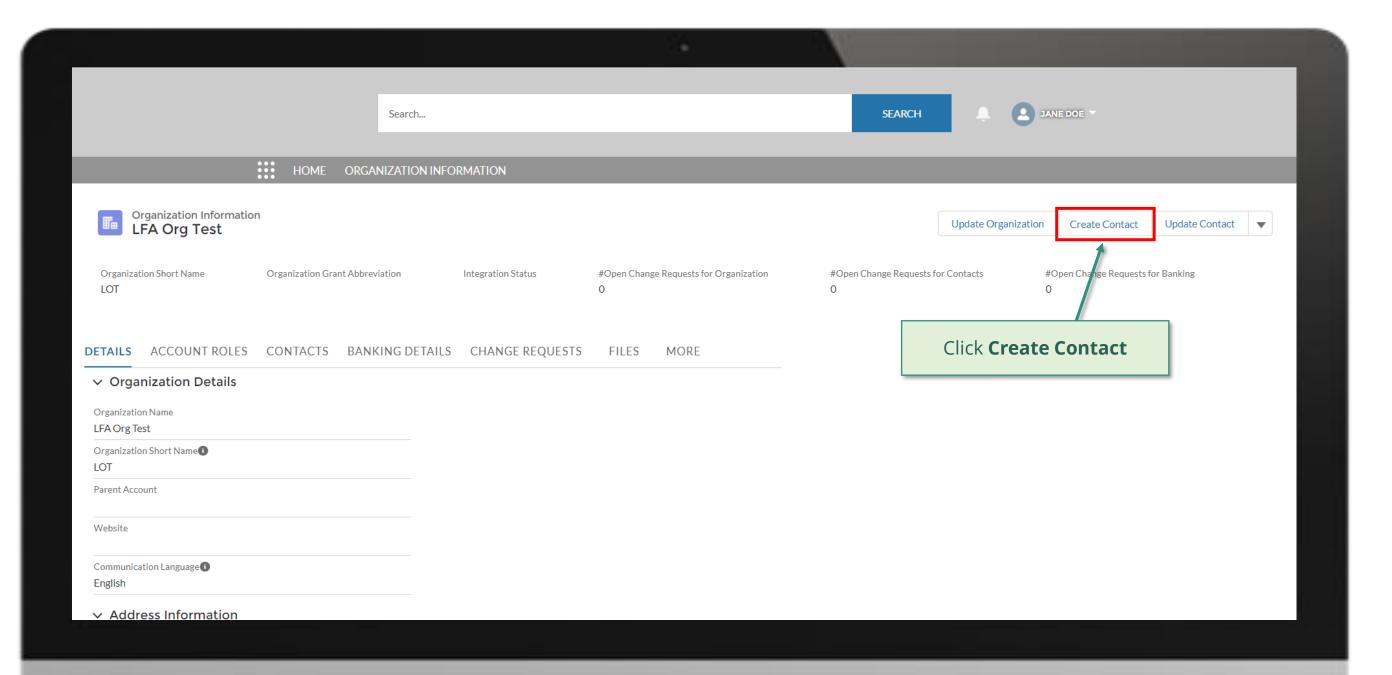

### **PR | Create Contacts**

Follow the steps below

External Stakeholder Change Request

overview of the steps for this request