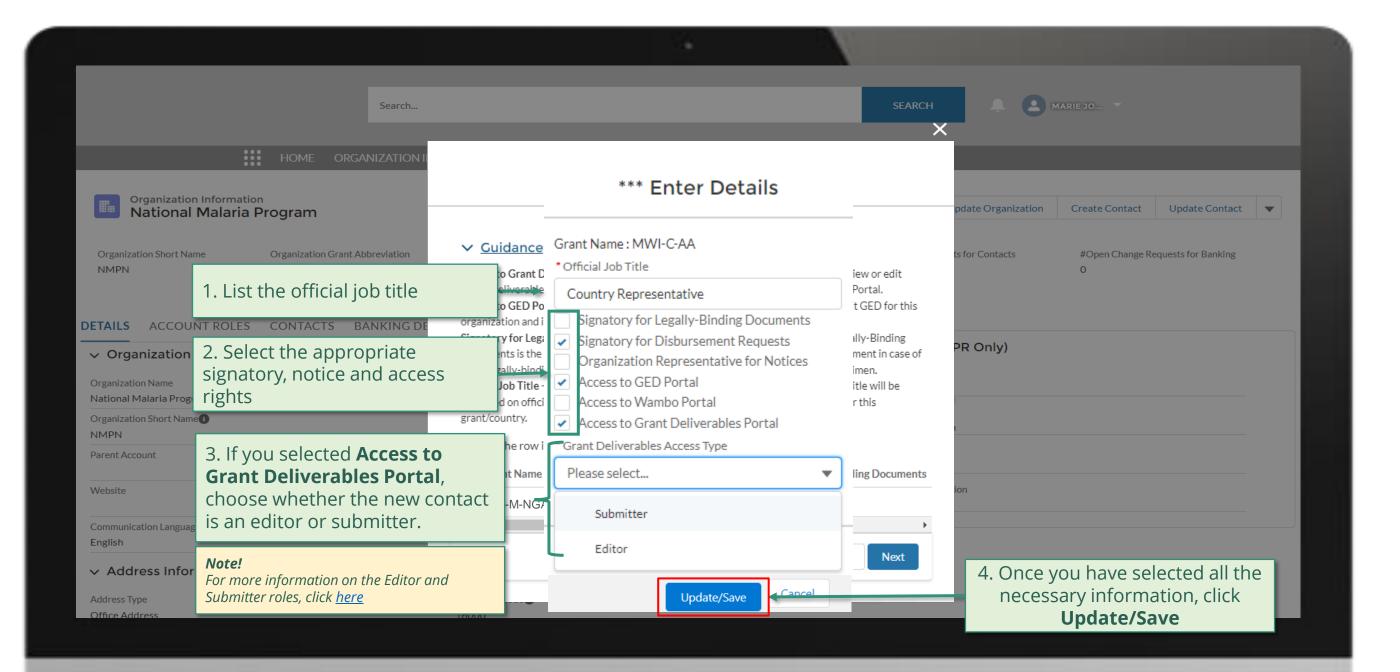

### **PR | Create Contacts**

Follow the steps below

External Stakeholder Change Request

overview of the steps for this request