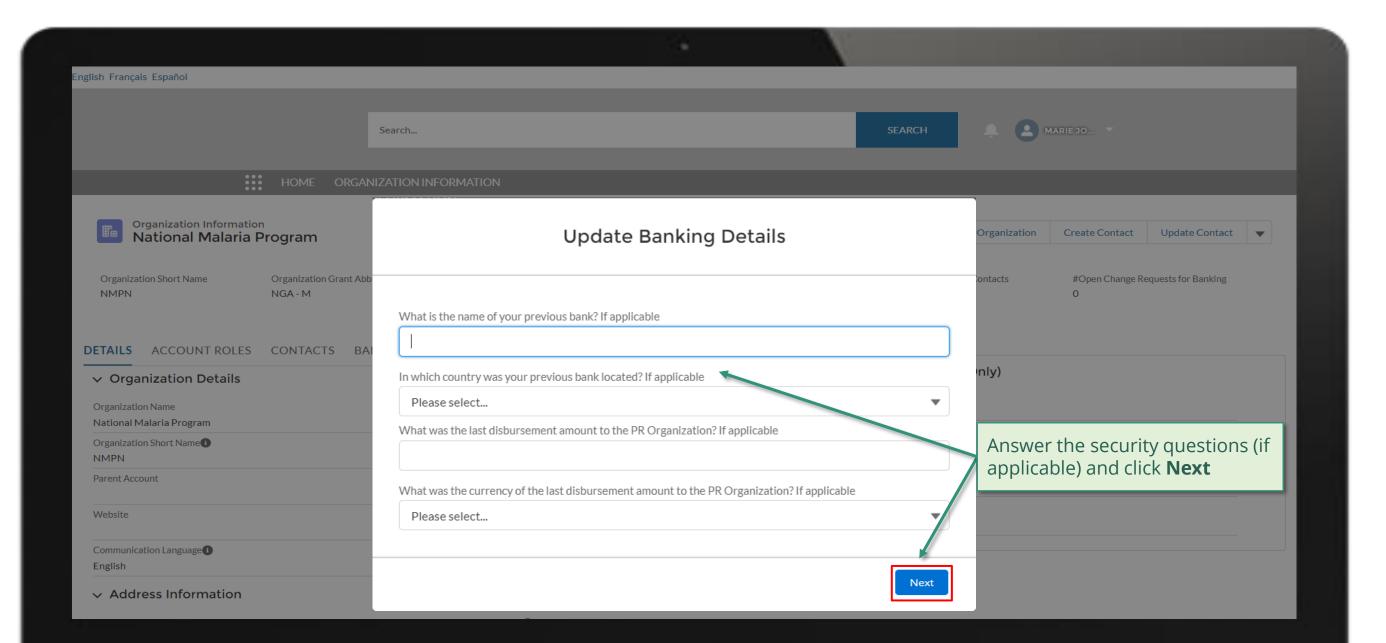

### **PR | Update Banking Information**

Follow the steps below

External Stakeholder

overview of the steps for this request