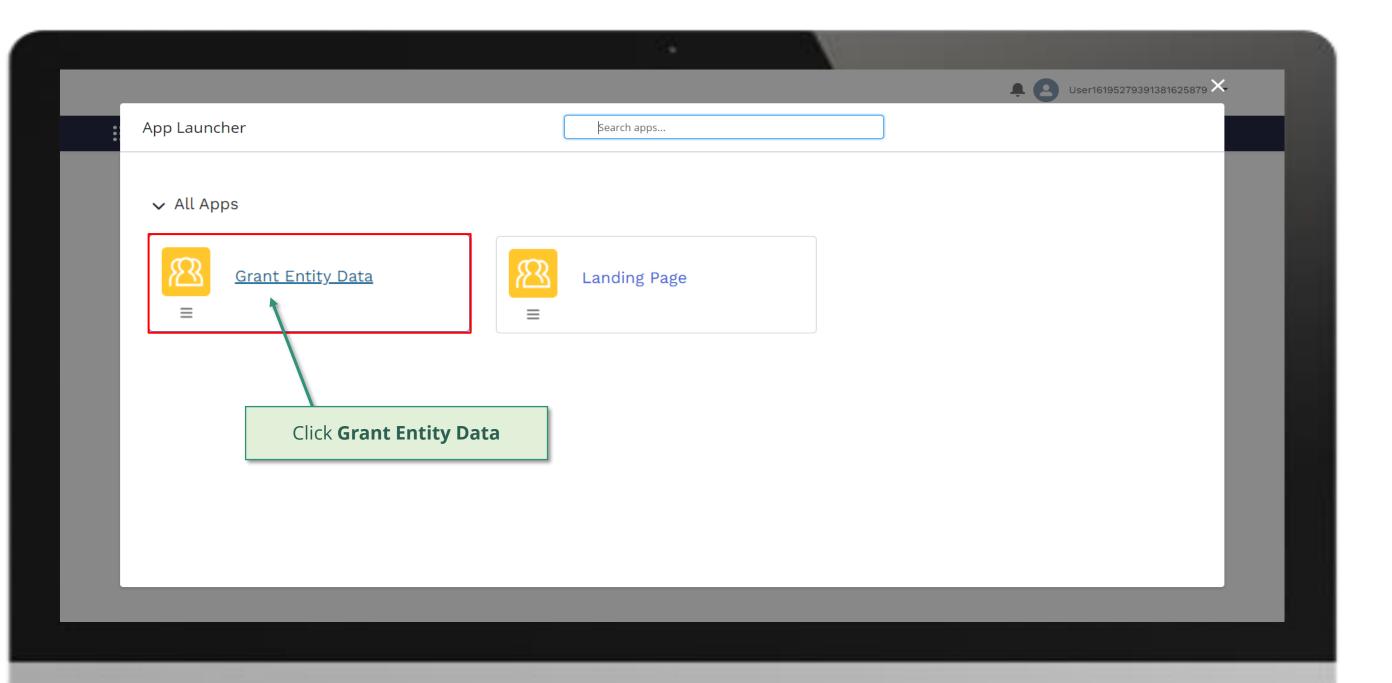

#### Welcome!

Use App Launcher to choose what portal you want to open

Click on the icon at the top left of the page (App Launcher)

**:::** 

Home

for this request

the steps for this request

Click here to go back to the overview page