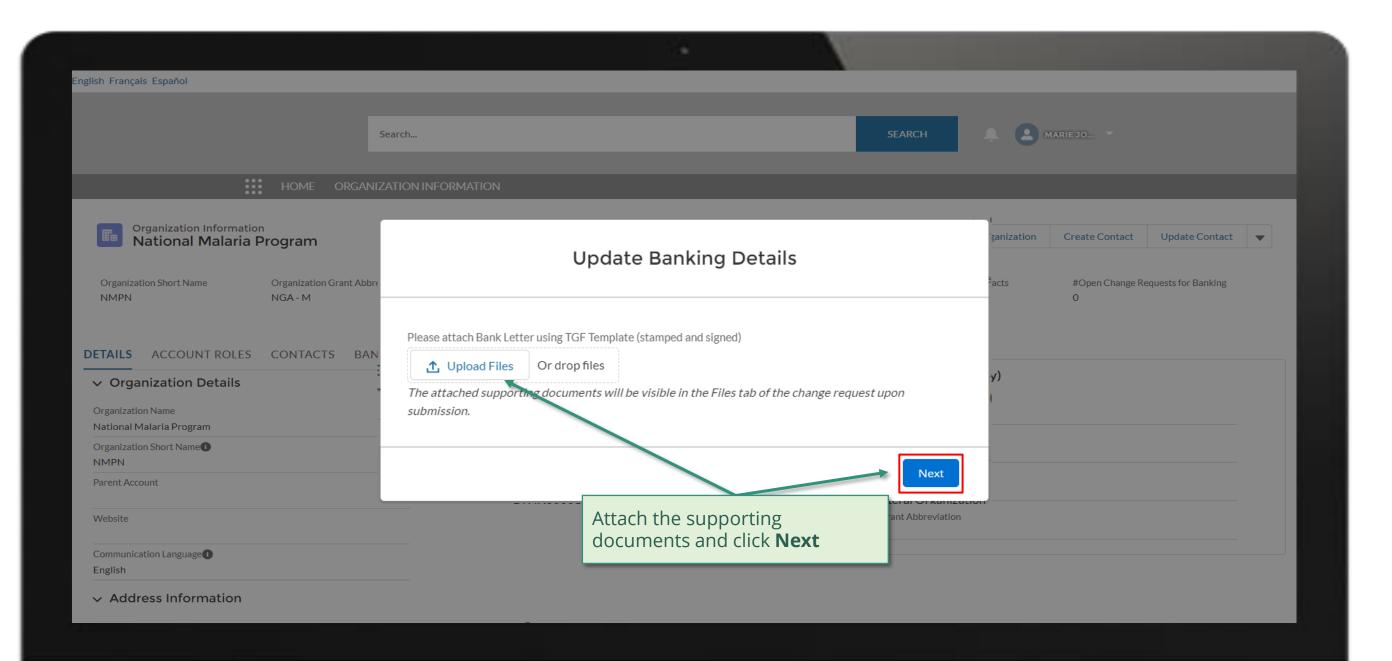

### **PR | Update Banking Information**

Follow the steps below

External Stakeholder

overview of the steps for this request