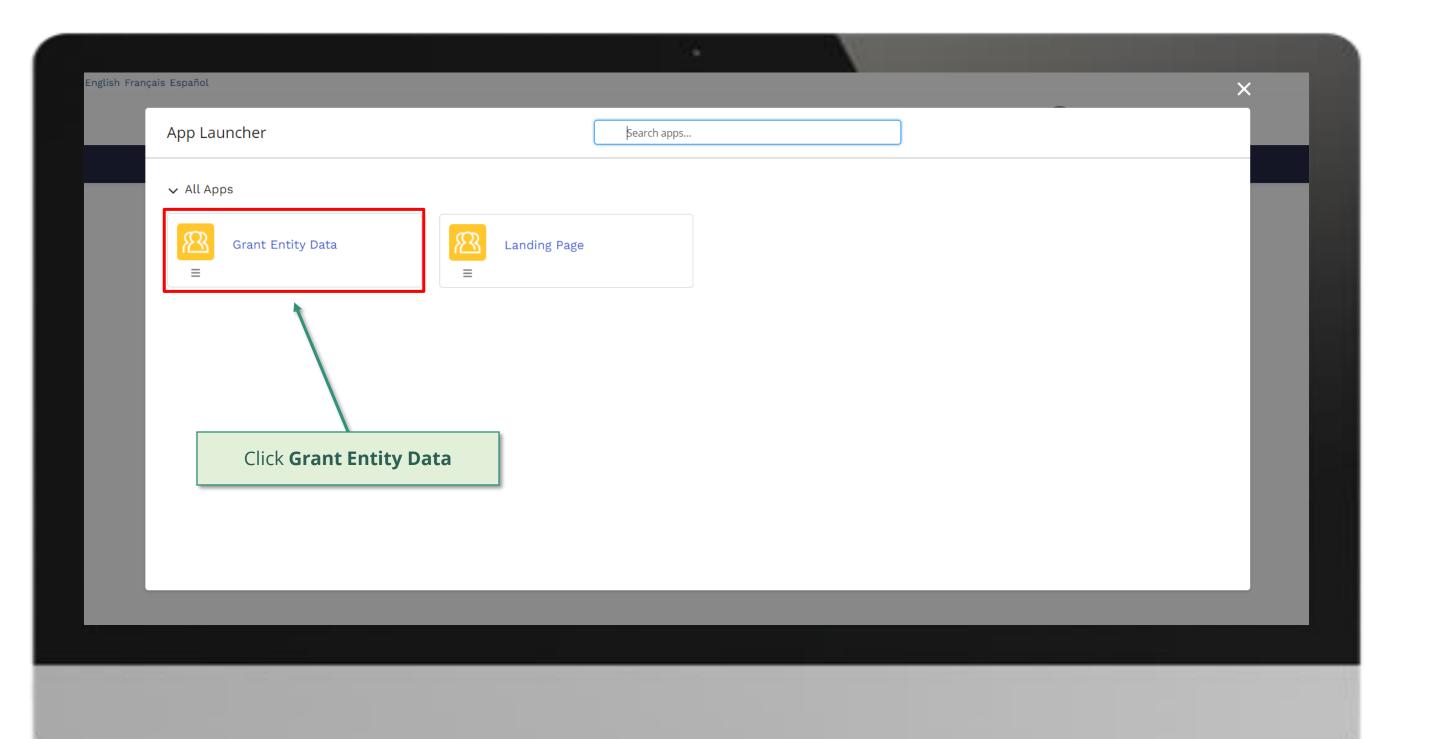

> Click to see detailed steps in

documents1.

Updated GED reflected in Global Fund Partner Portal

overview of the steps for this request