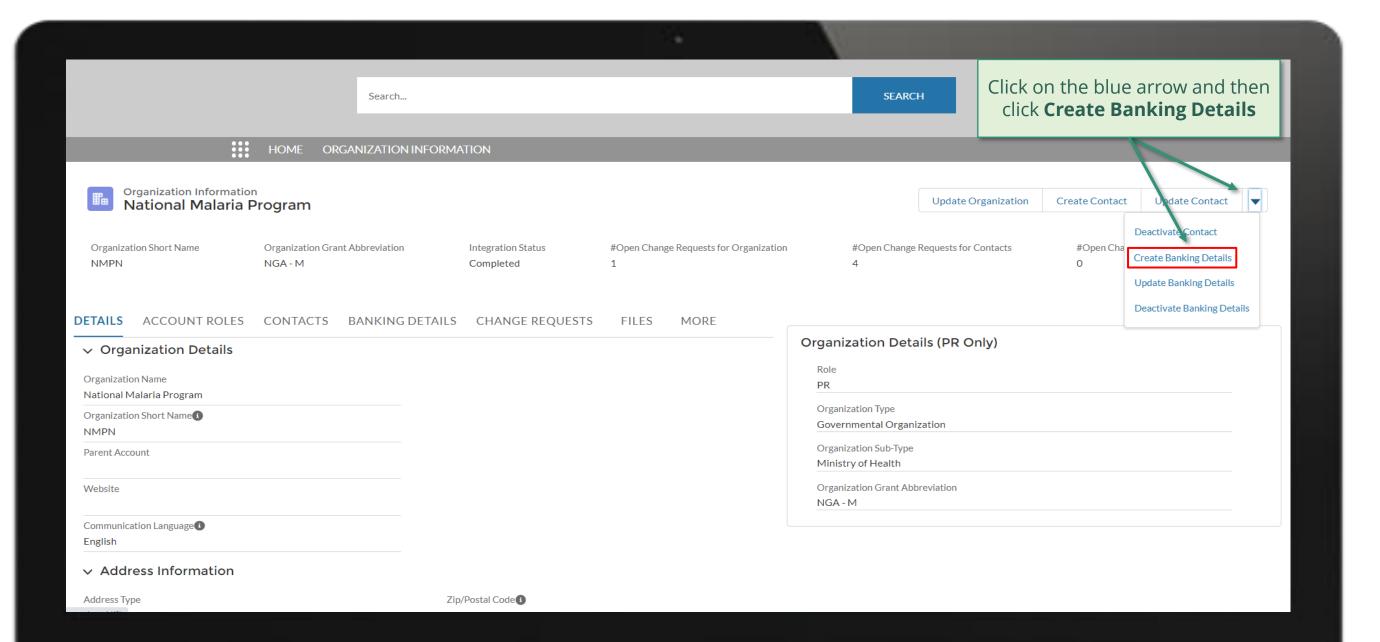

#### **PR | Create Banking Information**

Select Anothe

External Stakeholder

Follow the steps below

Updated GED reflected in Global Fund Partner Portal

The Global Fund Secretariat reviews and validates the changes.