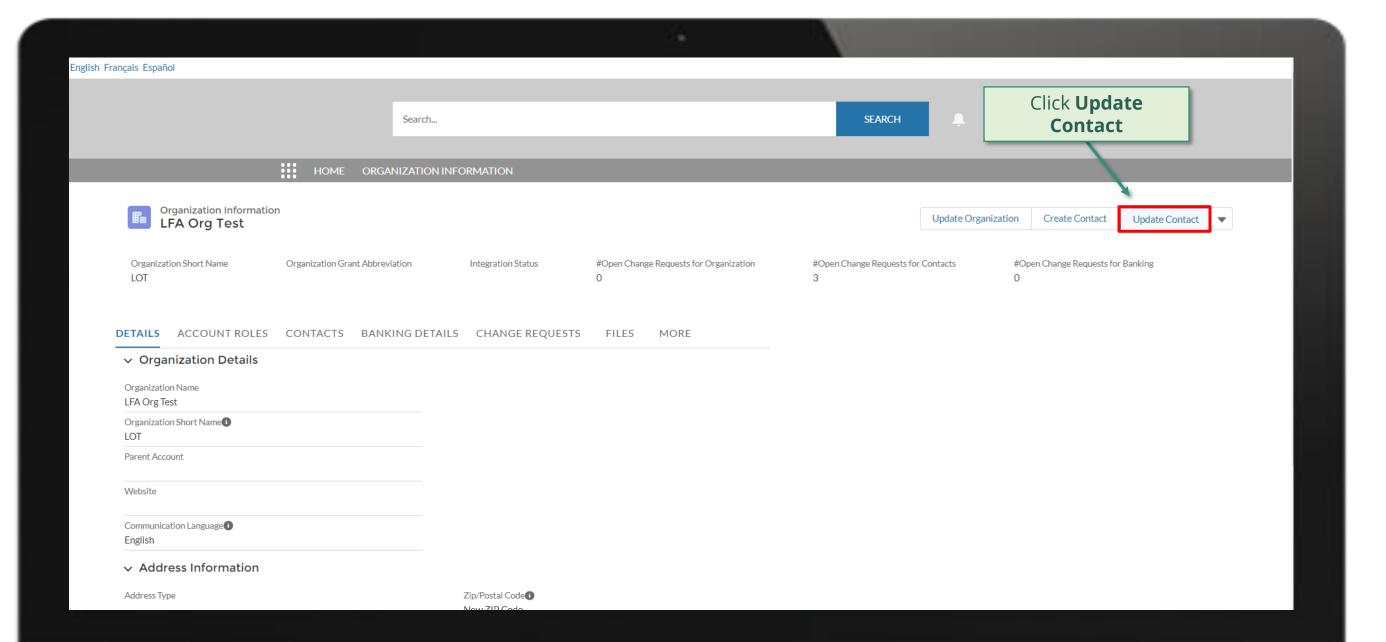

### **PR | Update Organization Information**

Follow the steps below

PR contact with Access Rights submits PR contact with Access Rights accesses change request to update organization Global Fund reviews and validates the changes. *information*, including supporting the Global Fund Partner Portal.