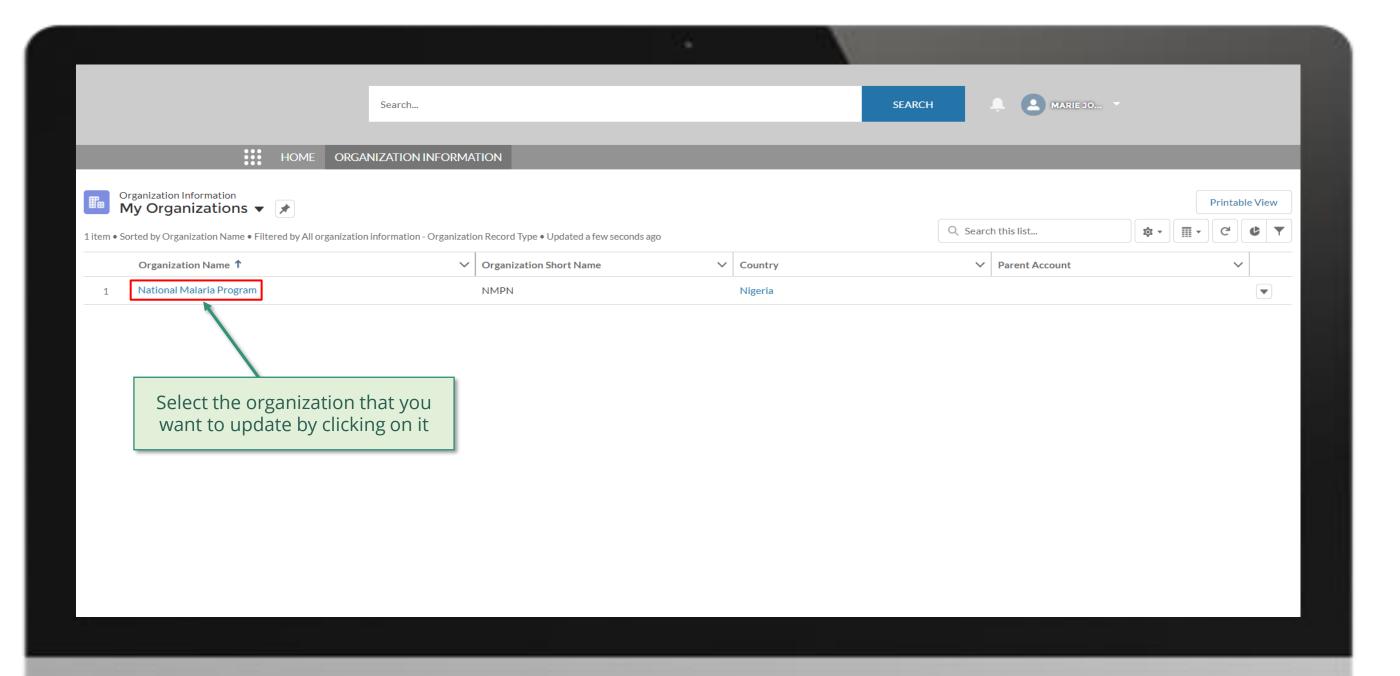

### **PR | Update Organization Information**

Follow the steps below

PR contact with Access Rights submits PR contact with Access Rights accesses change request to update organization Global Fund reviews and validates the changes. *information*, including supporting the Global Fund Partner Portal.

> Click to see detailed steps in

documents1.

Updated GED reflected in Global Fund Partner Portal

overview of the steps for this request