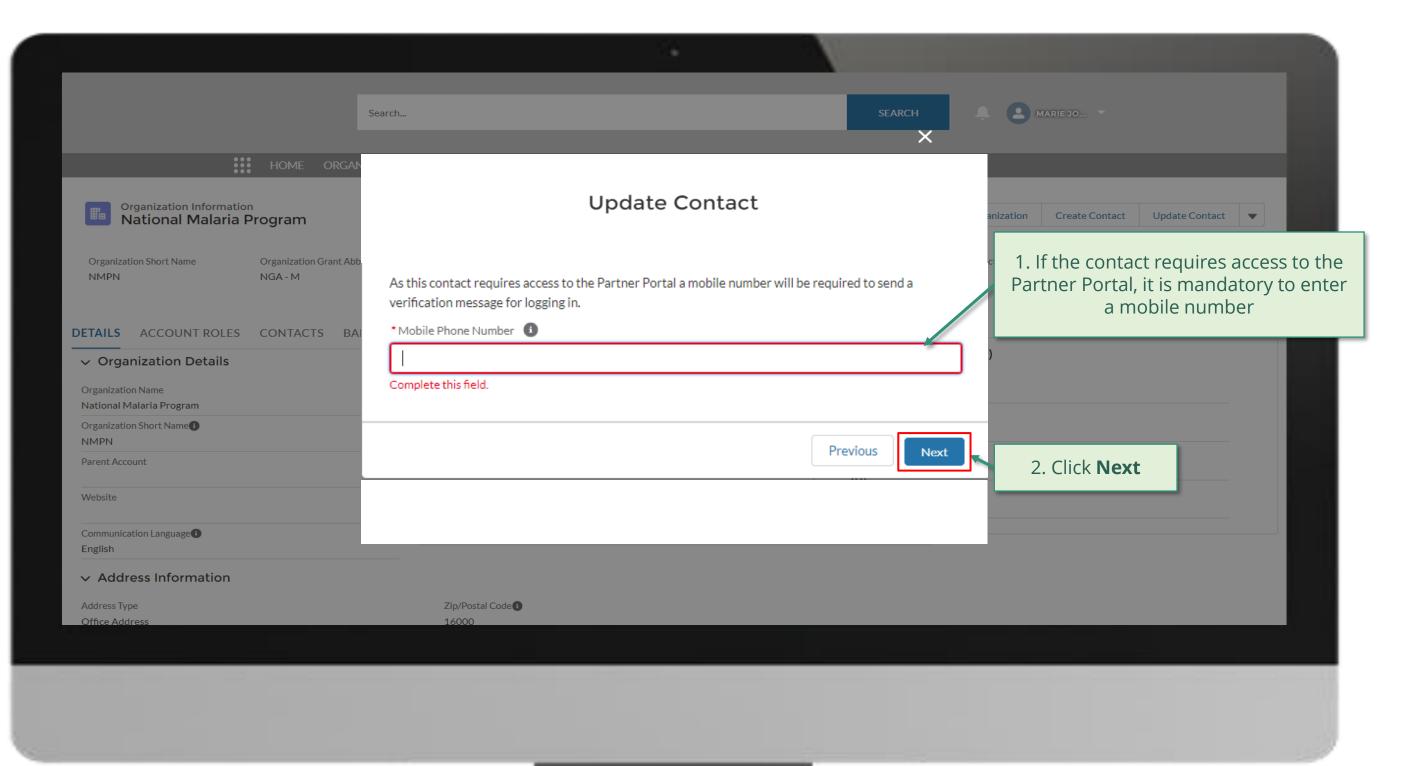

### **PR | Update Contacts**

Follow the steps below

bilow trie steps below

Updated GED reflected in Global Fund Partner Portal

overview of the steps for this request