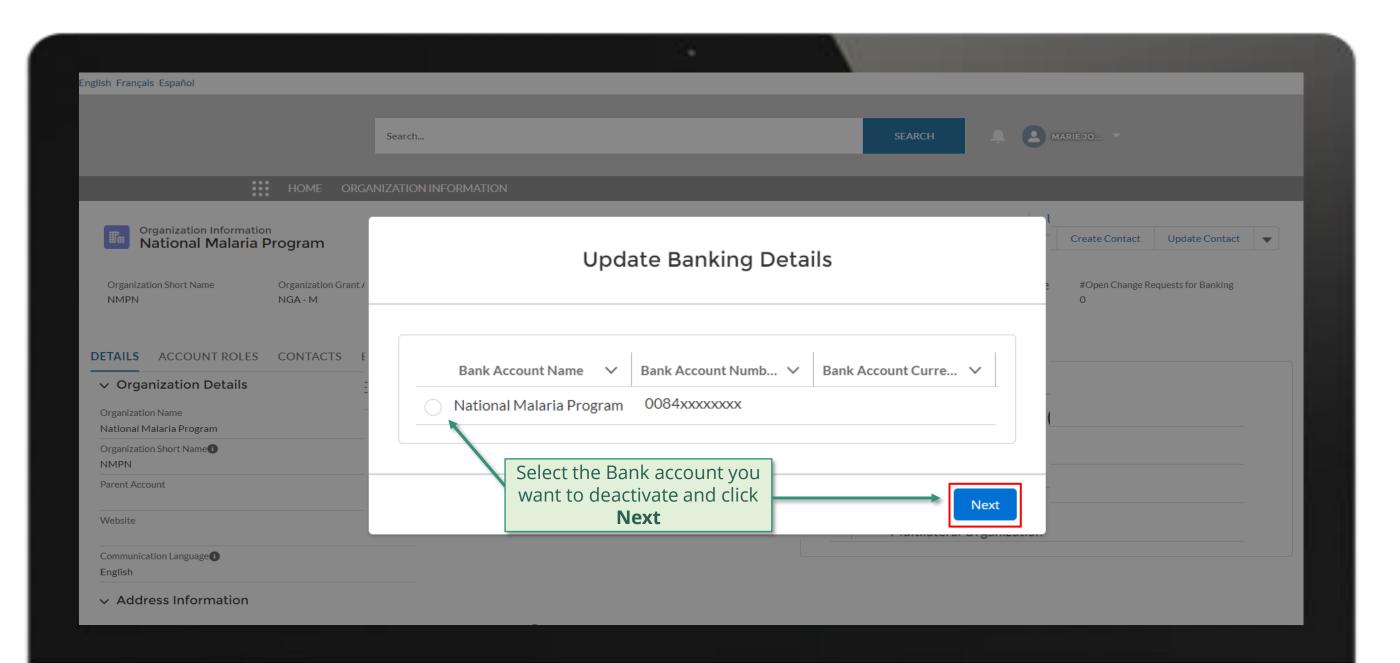

## **PR | Deactivate Banking Information**

External Stakeholder

Follow the steps below

Updated GED reflected in **Global Fund Partner Portal** 

The Global Fund Secretariat reviews and validates the changes.