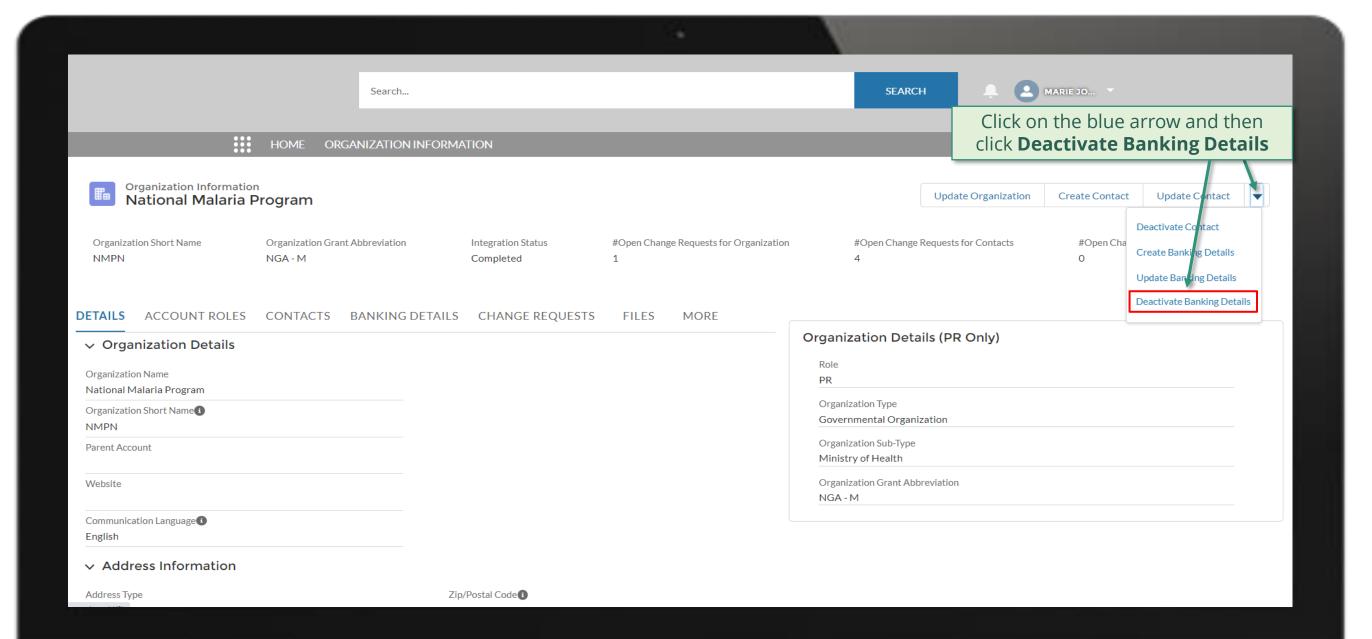

## **PR | Deactivate Banking Information**

External Stakeholder

Follow the steps below

Updated GED reflected in **Global Fund Partner Portal** 

The Global Fund Secretariat reviews and validates the changes.