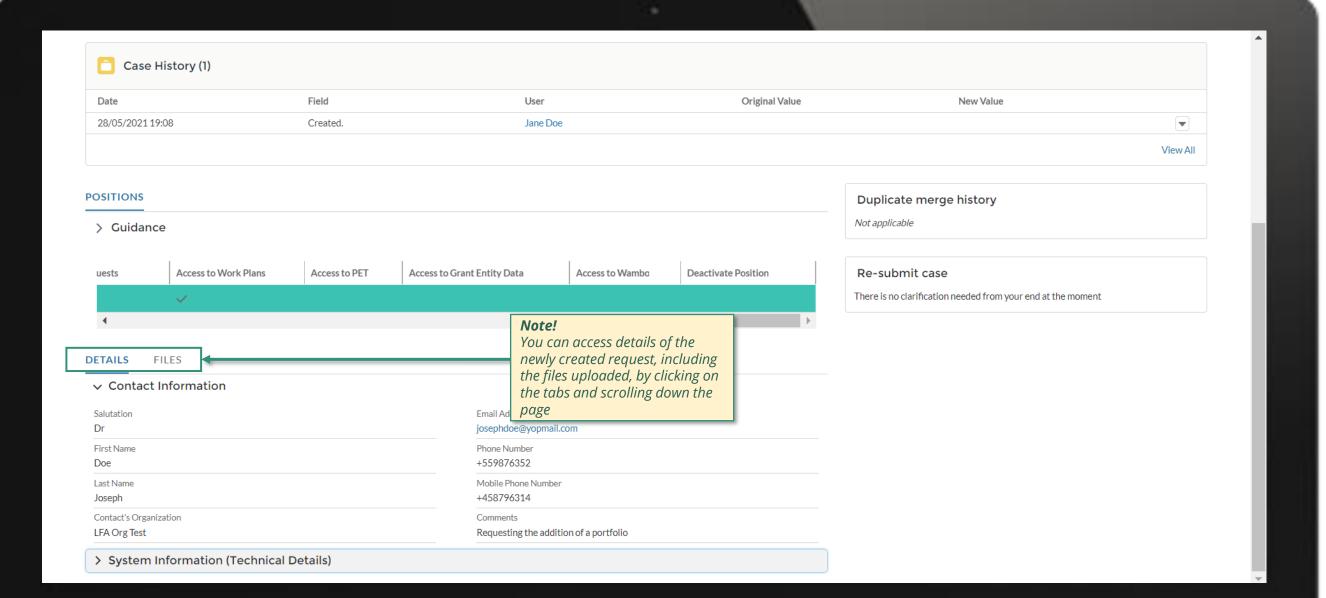

## **LFA** | Deactivate Contacts

External Stakeholder

Follow the steps below

### Note!

Deactivating a contact will permanently deactivate a contact and all associated positions. To deactivate a single position, please follow the <u>Deactivate Position</u> process.

<u>request</u>