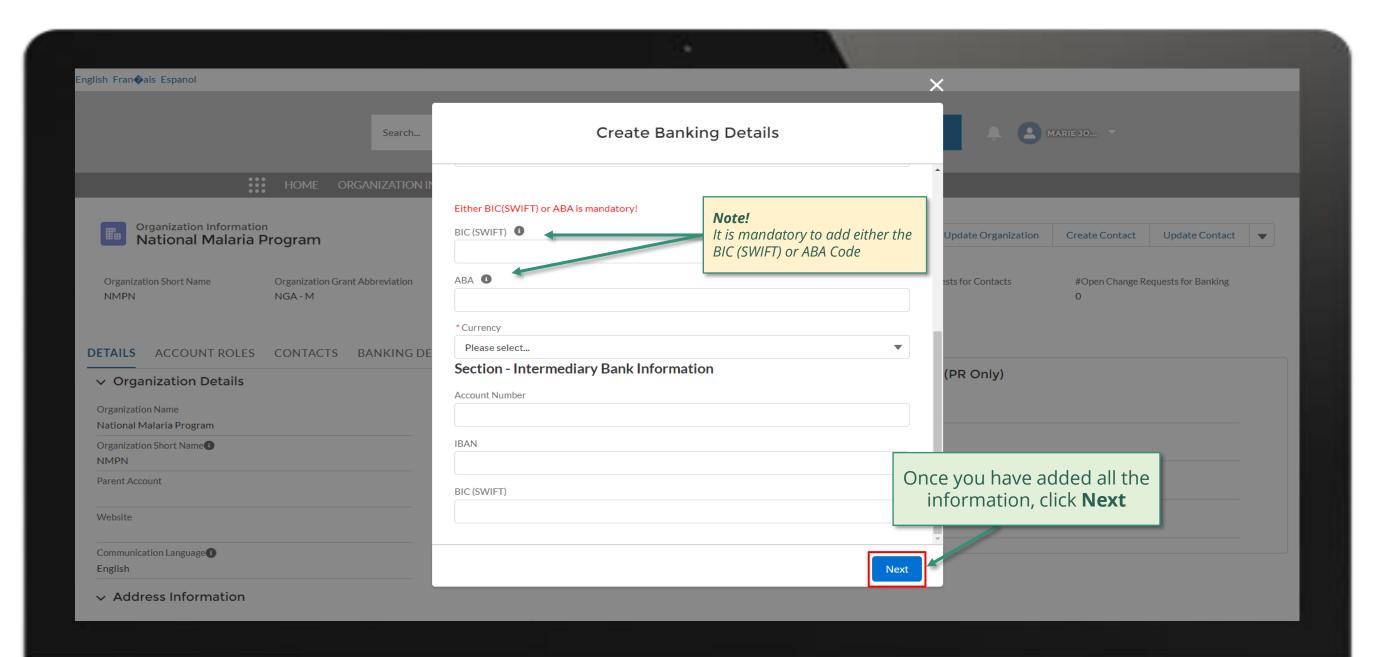

### **Banking information Change Requests**

Create banking information ... page 15

Deactivate banking information

... page 43

Update banking information ... page 29

The steps assigned to you are highlighted in the red boxes

#### **PR | Create Banking Information**

Select Anothe

External Stakeholder

Follow the steps below

Updated GED reflected in Global Fund Partner Portal

The Global Fund Secretariat reviews and validates the changes.