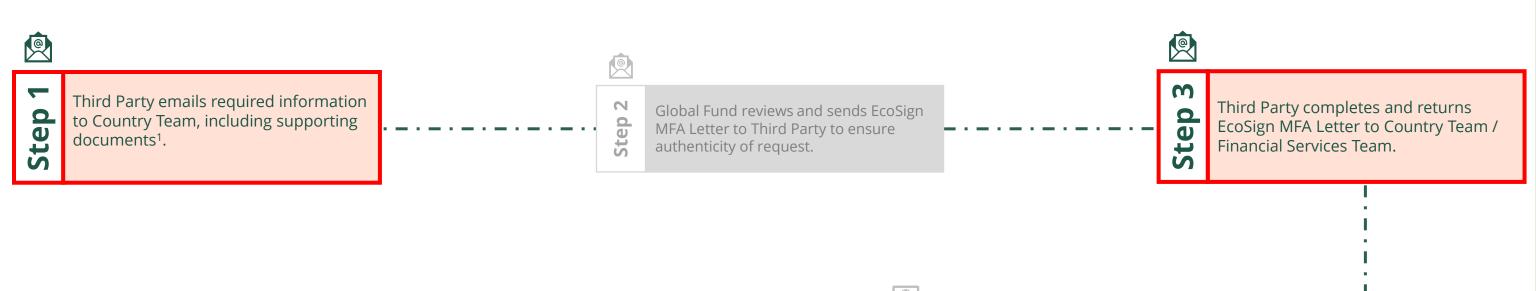

**Third Party | Banking Information: Create / Update** 

Select Another Third Party Change Request

Follow the steps below

Select Another External Stakeholder

Updated GED reflected in Global Fund Partner Portal

Global Fund reviews and creates Third Party banking information in Global Fund systems.