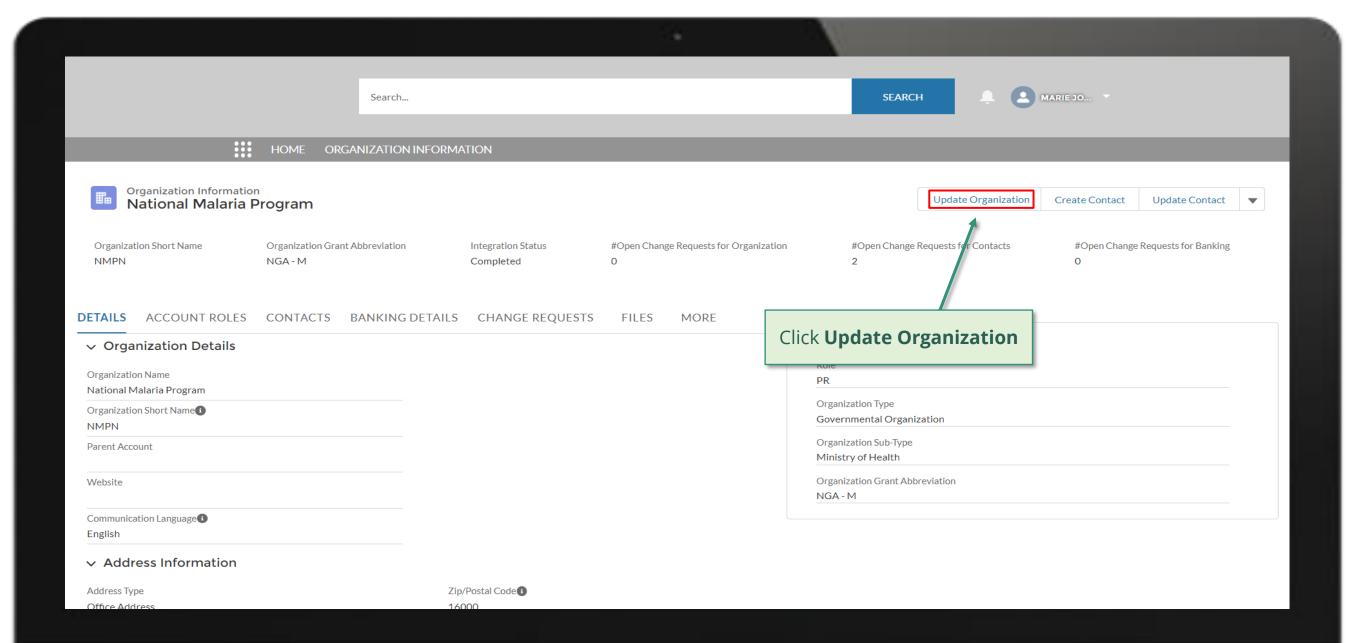

### **PR | Update Organization Information**

Follow the steps below

PR contact with Access Rights submits PR contact with Access Rights accesses change request to update organization Global Fund reviews and validates the changes. *information*, including supporting the Global Fund Partner Portal.