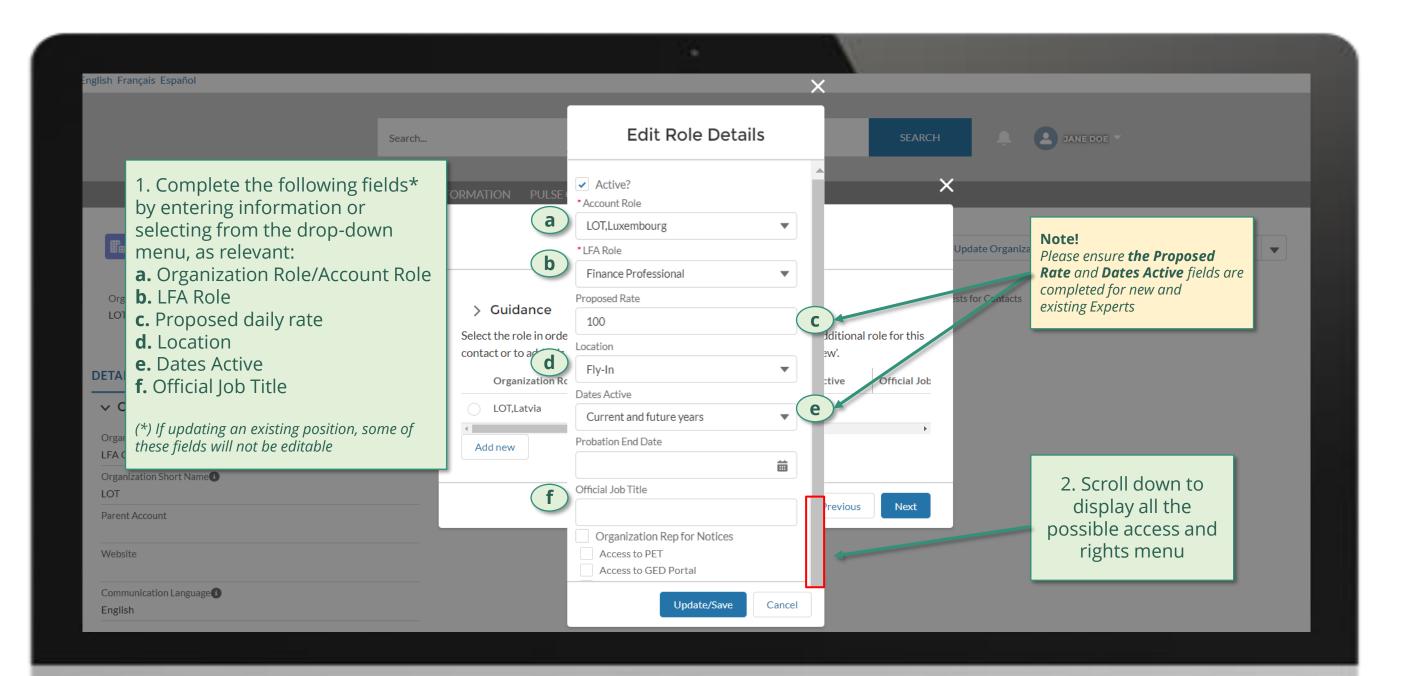

### **PR | Update Organization Information**

Follow the steps below

PR contact with Access Rights submits PR contact with Access Rights accesses change request to update organization Global Fund reviews and validates the changes. *information*, including supporting the Global Fund Partner Portal.

> Click to see detailed steps in

documents1.

Updated GED reflected in Global Fund Partner Portal

overview of the steps for this request