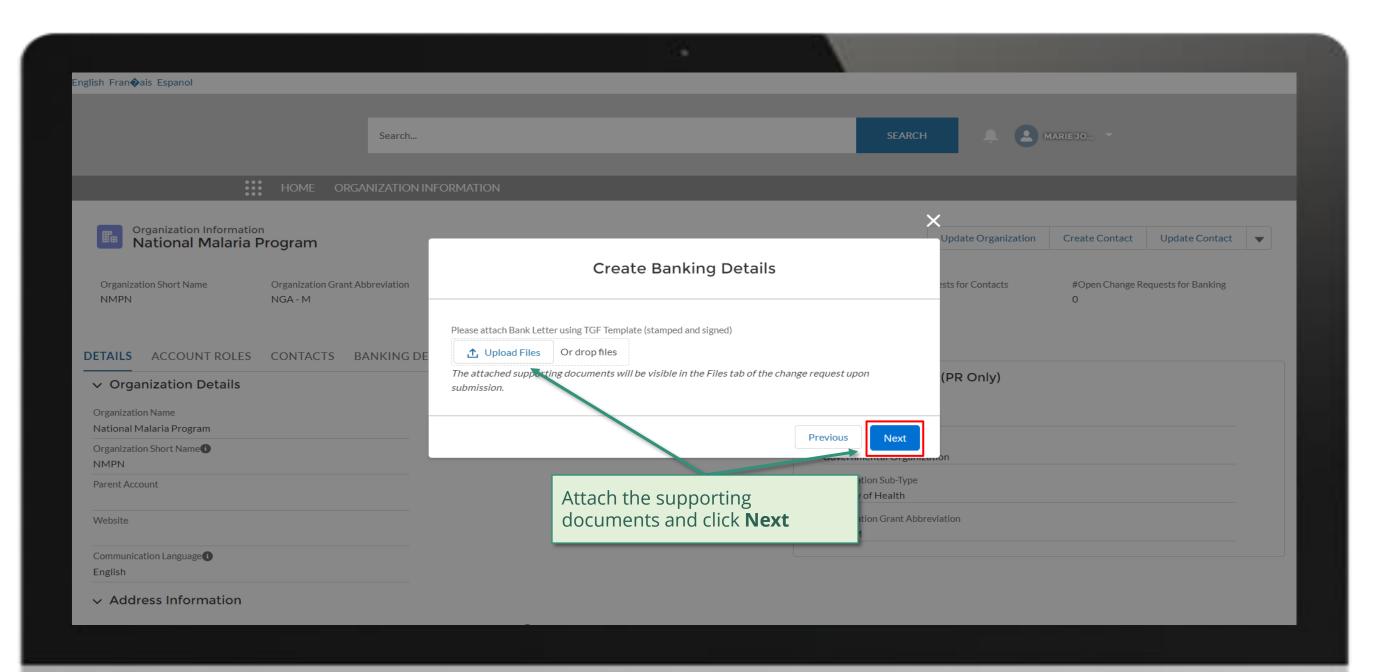

#### **PR | Create Banking Information**

Select Anothe

External Stakeholder

Follow the steps below

Updated GED reflected in Global Fund Partner Portal

The Global Fund Secretariat reviews and validates the changes.