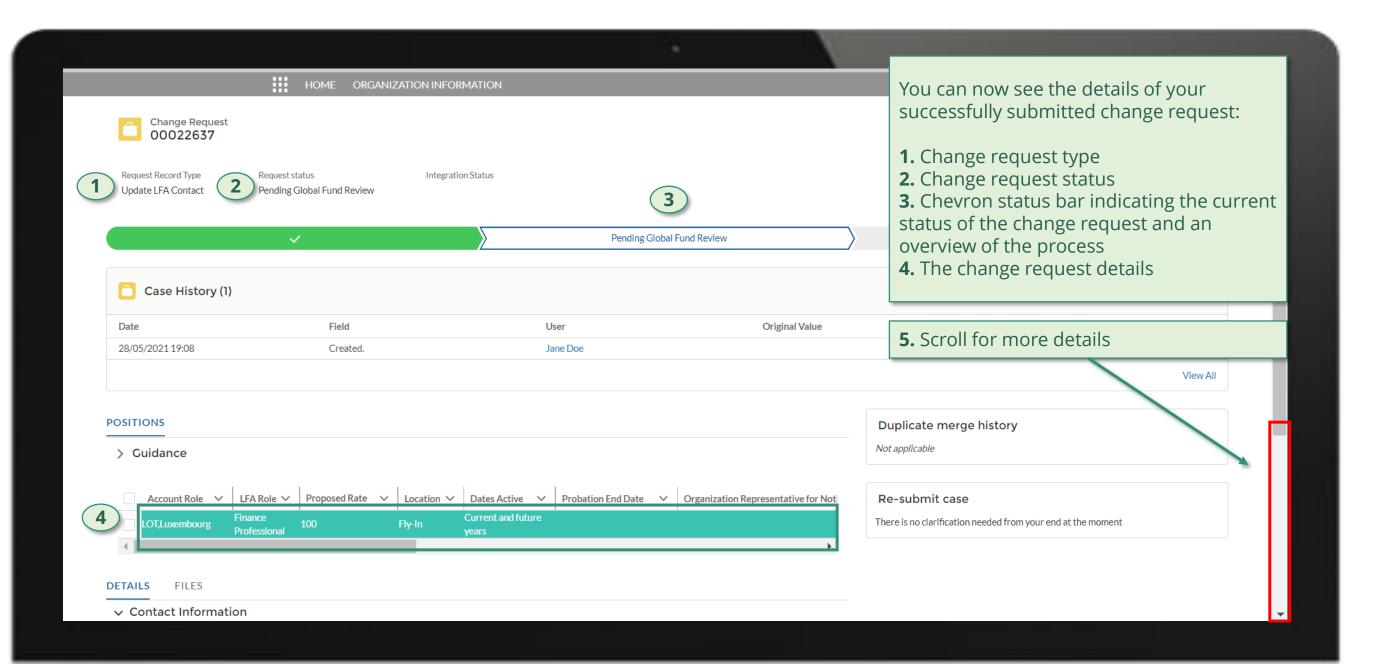

## **LFA | Update Contacts**

Select Anothe

External Stakeholder

Follow the steps below

LFA contact with Access Rights accesses the Global Fund Partner Portal.

LFA contact with Access Rights submits change request to update contacts, including supporting documents¹.

Click to see detailed steps in the system

Updated GED reflected in Global Fund Partner Portal

<u>request</u>

the steps for this

request

for this

request

for this request

the steps

for this request

for this

request

Click here to go back to the overview page