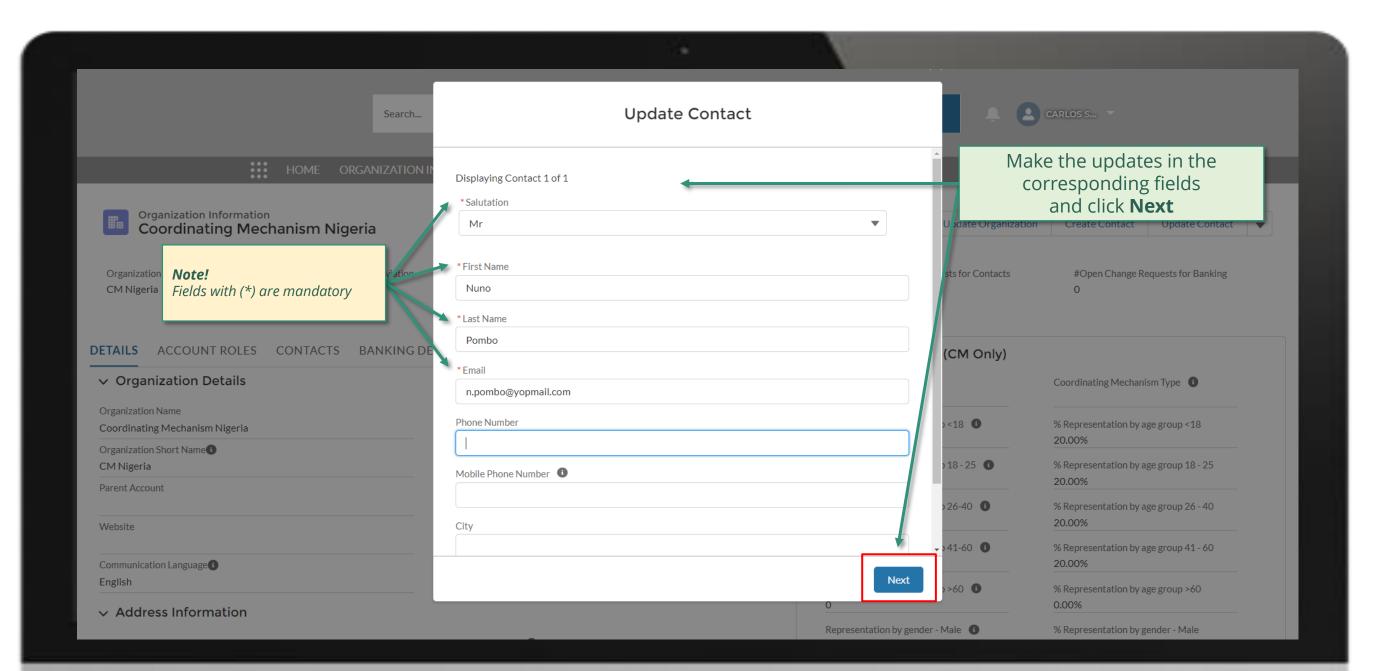

### **PR | Update Organization Information**

Follow the steps below

PR contact with Access Rights submits PR contact with Access Rights accesses change request to update organization Global Fund reviews and validates the changes. *information*, including supporting the Global Fund Partner Portal.

> Click to see detailed steps in

documents1.

Updated GED reflected in Global Fund Partner Portal

overview of the steps for this request