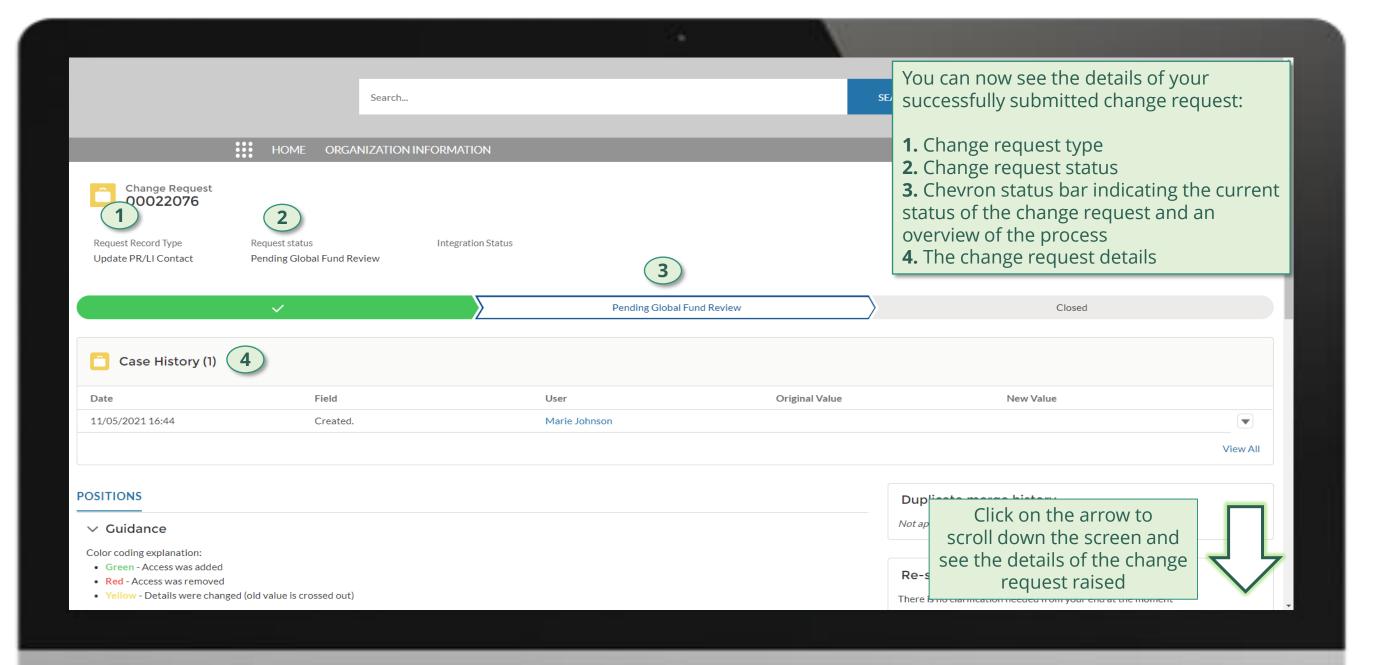

### **PR | Update Contacts**

Follow the steps below

bilow trie steps below

Updated GED reflected in Global Fund Partner Portal

overview of the steps for this request