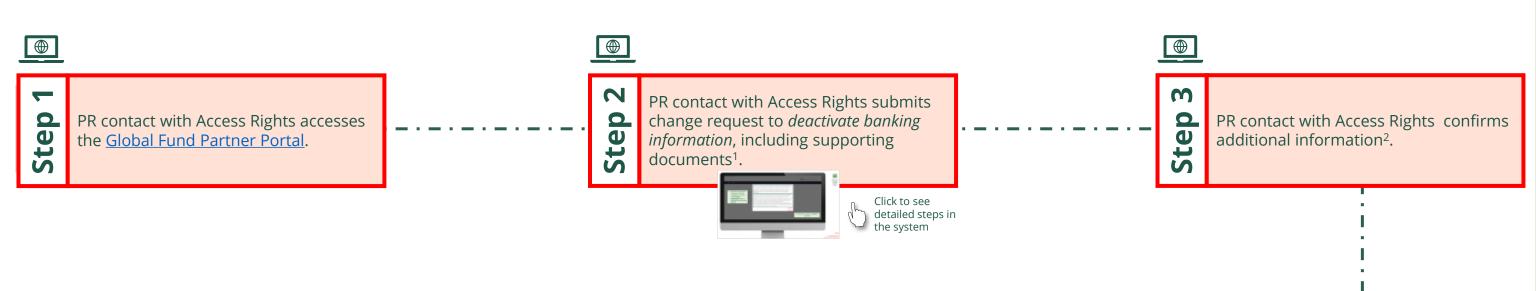

## **PR | Deactivate Banking Information**

External Stakeholder

Follow the steps below

Updated GED reflected in **Global Fund Partner Portal** 

The Global Fund Secretariat reviews and validates the changes.