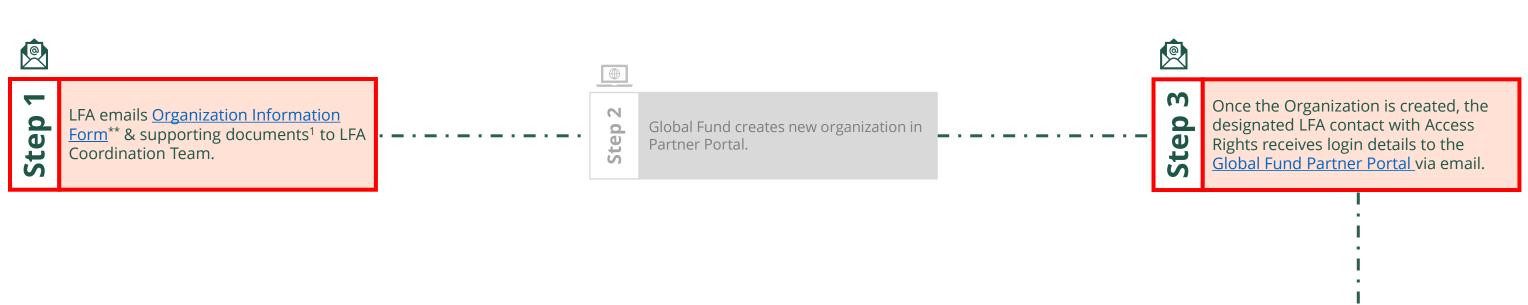

#### **LFA | Create New Organization**

Select Another

External Stakeholder

Follow the steps below

Tollow the steps below

(5) The Global Fund Partner Portal

LFA Fo Rights reques

LFA Focal Point contact with Access Rights is able to submit change requests.

O Via e-mail
In the system

<sup>&</sup>lt;sup>1</sup> See Operational Policy Manual (OPM) Annex 3 on required supporting documents

<sup>\*\*</sup> Organization Information Form (EN | ES | FR). Please note! Spanish and French versions are courtesy translations only. Please complete and submit the English version of this template.