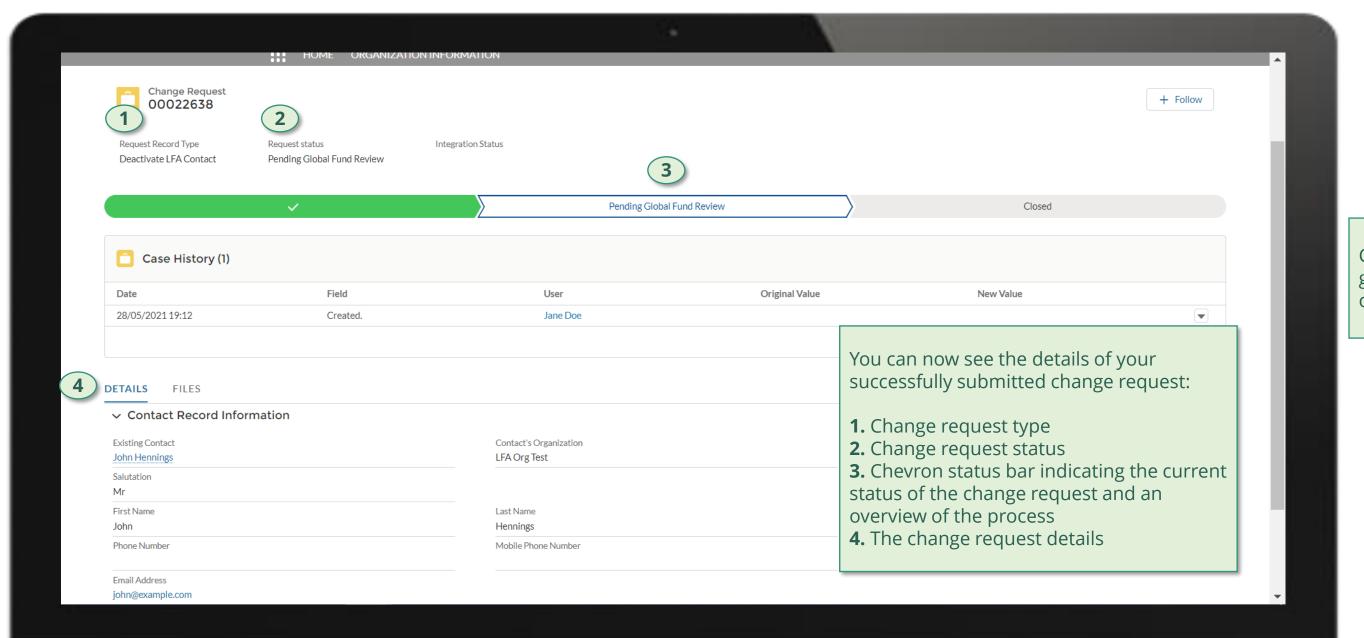

### **PR | Deactivate Contacts**

Follow the steps below

Updated GED reflected in Global Fund Partner Portal

In the system

overview of the steps for this request