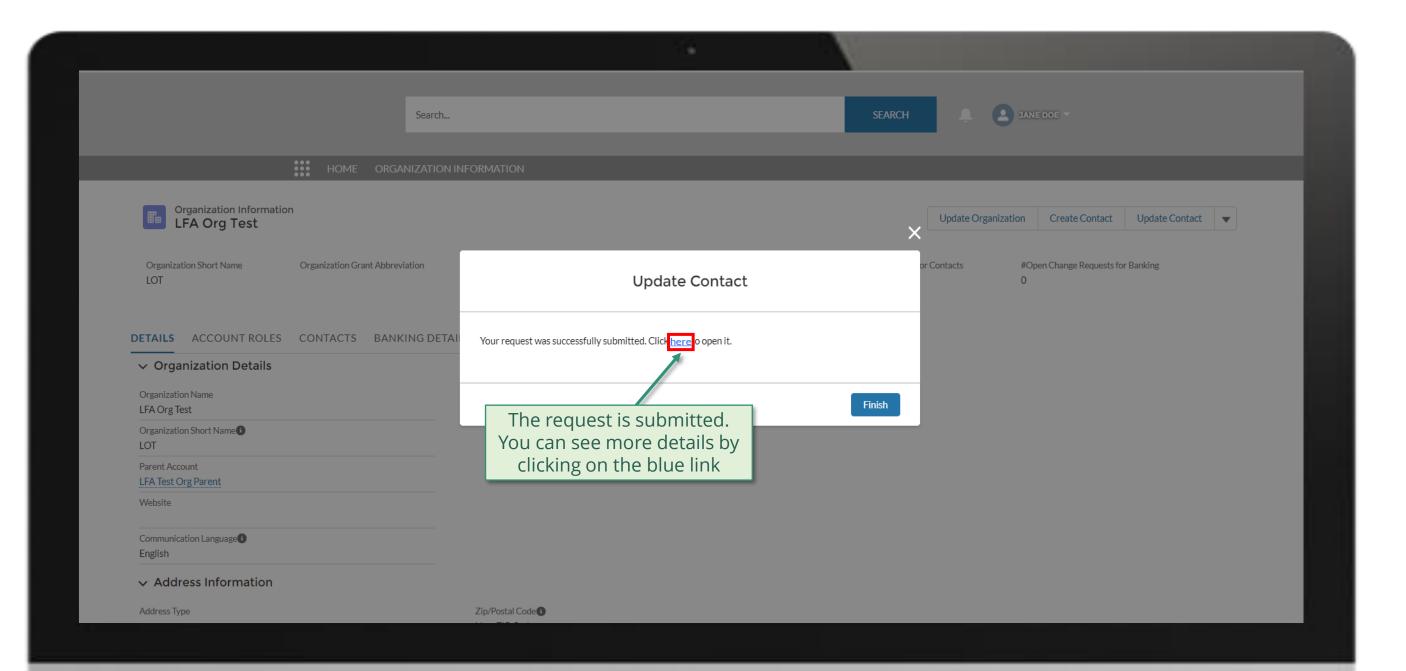

## **LFA | Update Contacts**

Select Anothe

External Stakeholder

Follow the steps below

LFA contact with Access Rights accesses the Global Fund Partner Portal.

LFA contact with Access Rights submits change request to update contacts, including supporting documents¹.

Click to see detailed steps in the system

Updated GED reflected in Global Fund Partner Portal

<u>request</u>

the steps for this

request

for this

request

for this request

the steps

for this request

for this

request

Click here to go back to the overview page