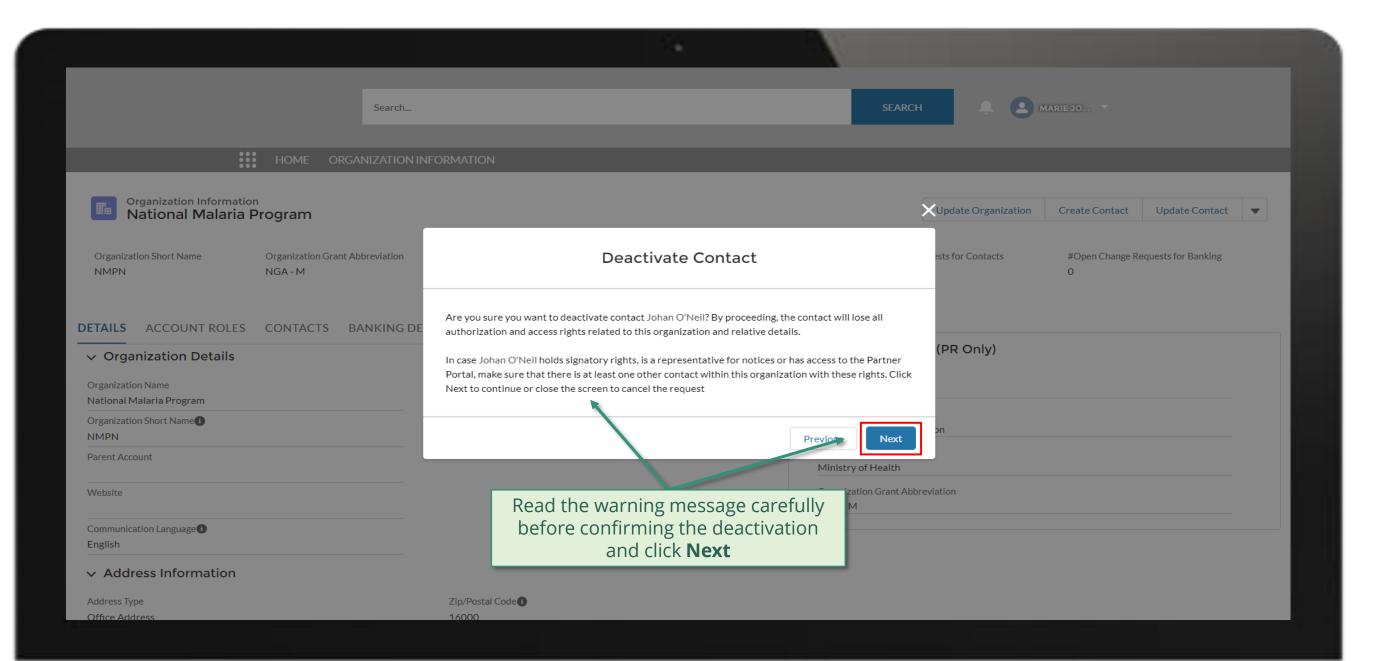

### **PR | Deactivate Contacts**

Follow the steps below

Updated GED reflected in Global Fund Partner Portal

In the system

overview of the steps for this request

### Note!

Deactivating a contact will permanently deactivate a contact and all associated positions. To deactivate a single position, please follow the <u>Deactivate Position</u> process.

<u>request</u>