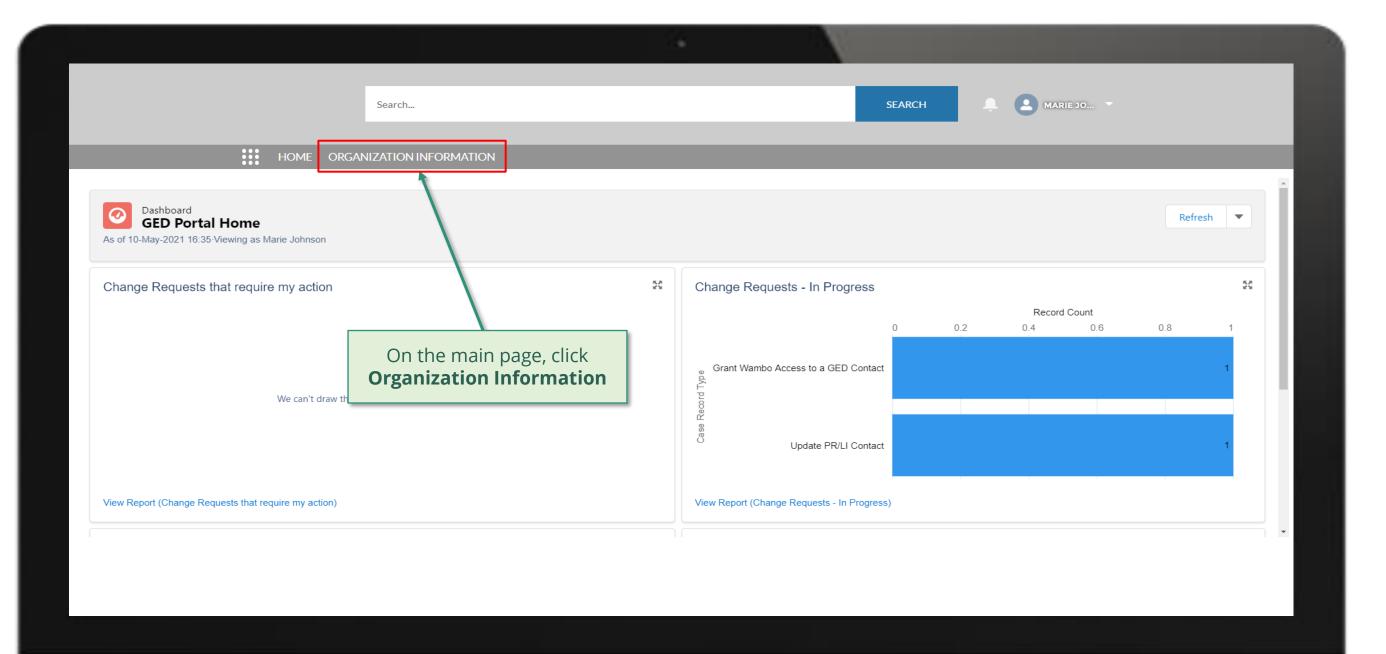

### **PR | Update Organization Information**

Follow the steps below

PR contact with Access Rights submits PR contact with Access Rights accesses change request to update organization Global Fund reviews and validates the changes. *information*, including supporting the Global Fund Partner Portal.

> Click to see detailed steps in

documents1.

Updated GED reflected in Global Fund Partner Portal

overview of the steps for this request