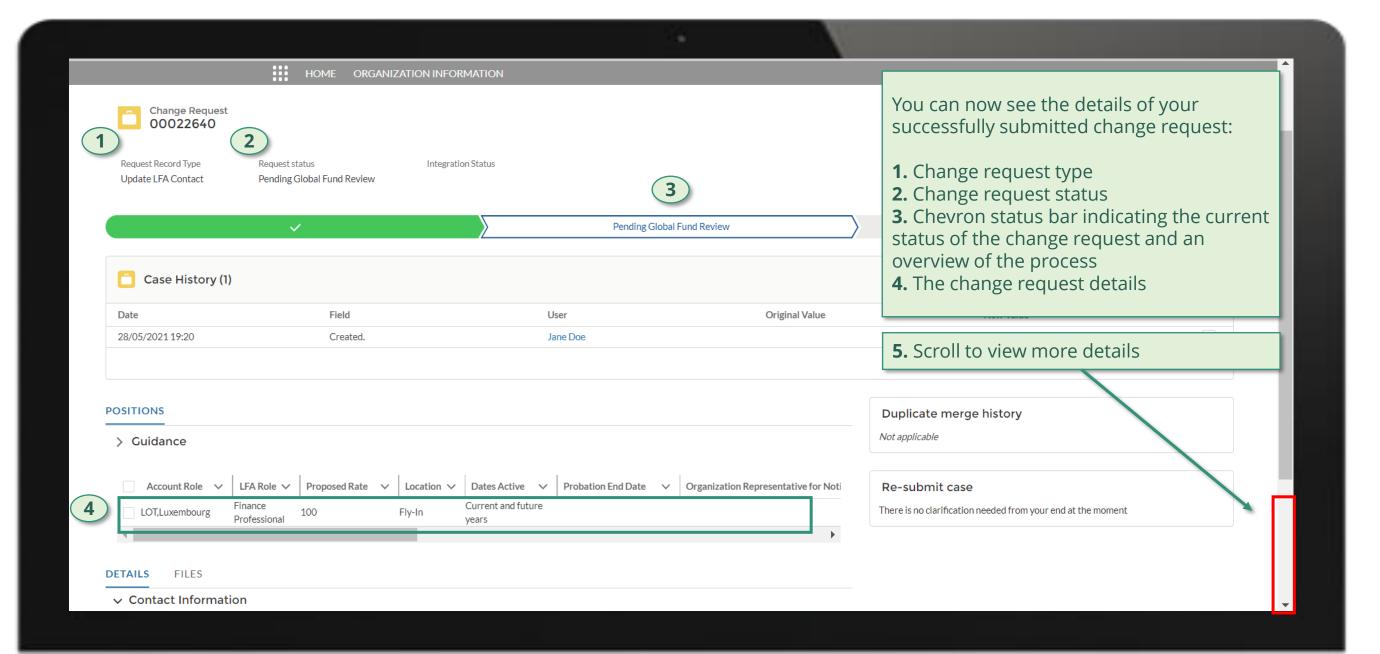

Click to see detailed steps in the system

Click to see detailed steps in the system

Updated GED reflected in Global Fund Partner Portal

for this

<u>request</u>

the steps

for this

request

Click to see detailed steps in the system

Updated GED reflected in Global Fund Partner Portal

<u>request</u>

the steps for this

request

for this

request

for this request