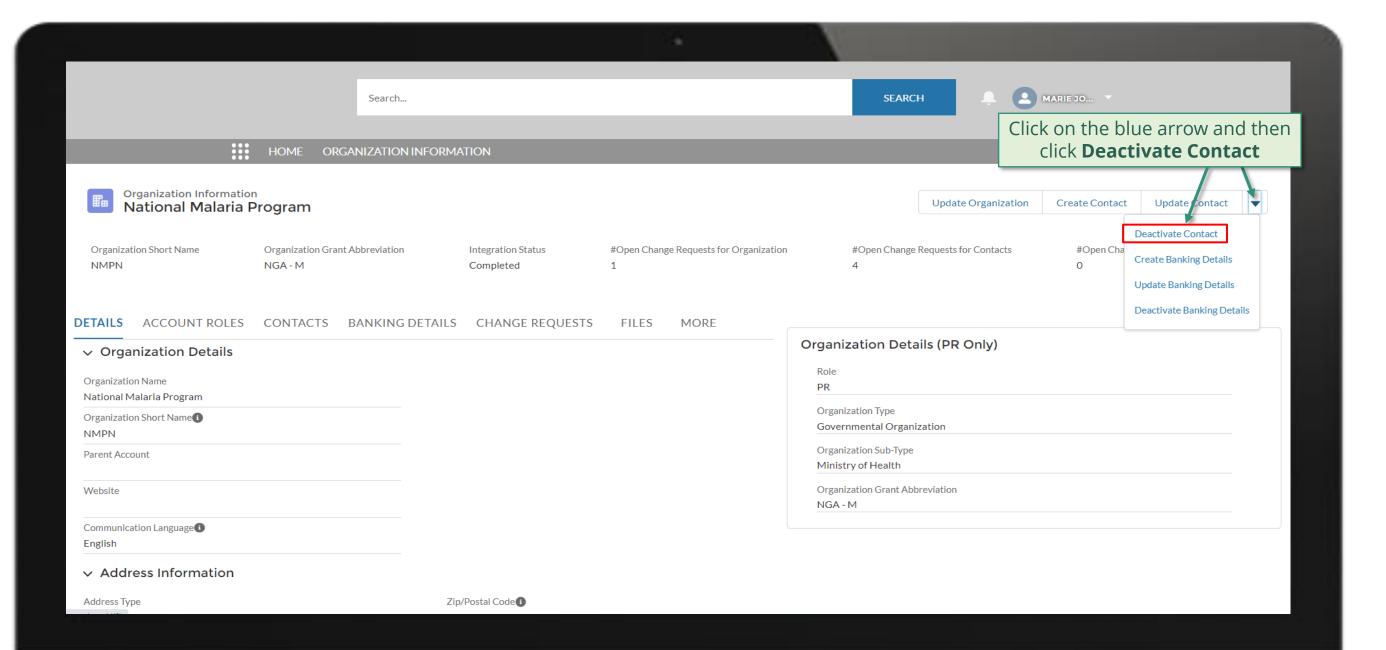

### **PR | Deactivate Contacts**

Follow the steps below

Updated GED reflected in Global Fund Partner Portal

In the system

overview of the steps for this request