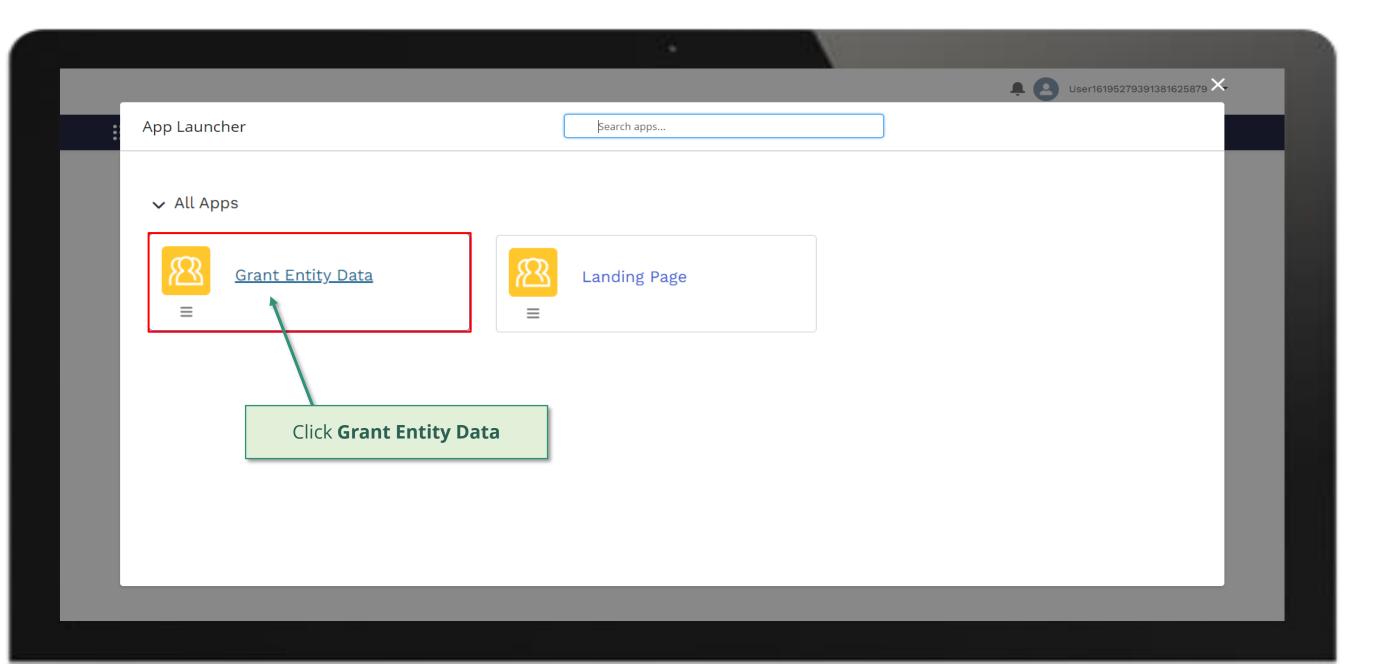

#### Welcome!

Use App Launcher to choose what portal you want to open

Click on the icon at the top left of the page (App Launcher)

**:::** 

Home

for this request

the steps for this request

Click here to go back to the overview page