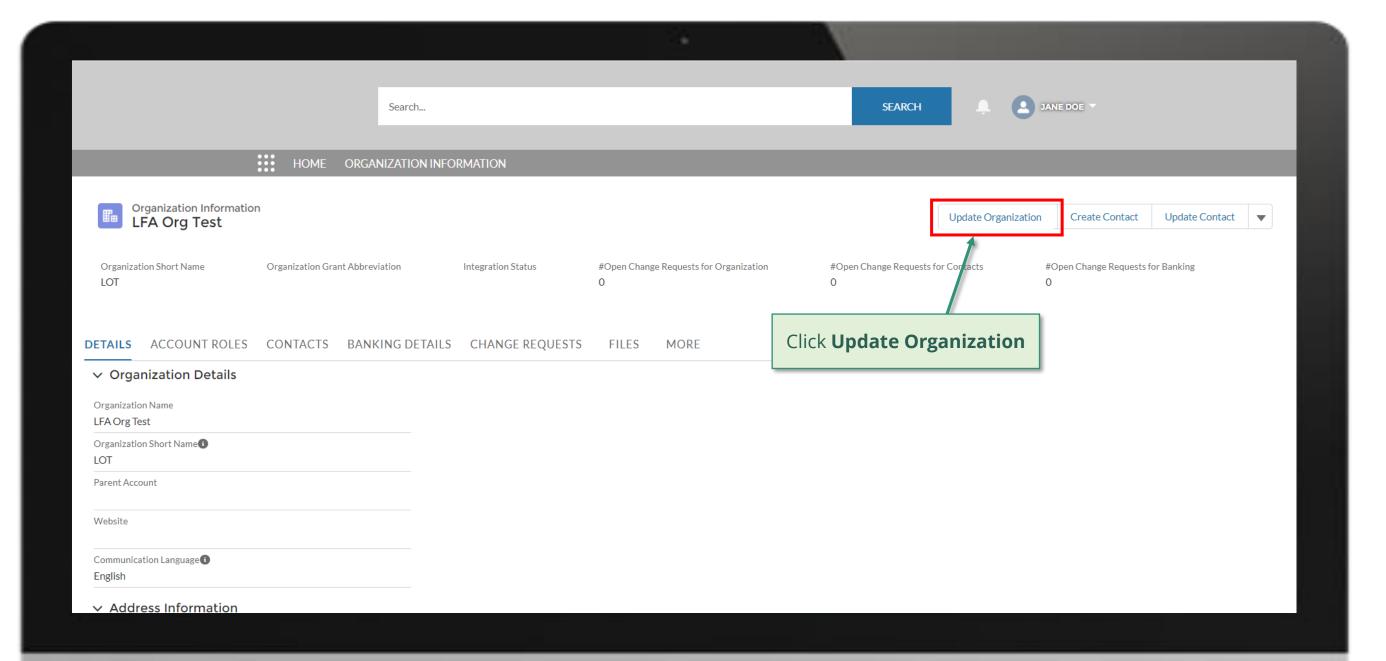

### **PR | Update Organization Information**

Follow the steps below

PR contact with Access Rights submits PR contact with Access Rights accesses change request to update organization Global Fund reviews and validates the changes. *information*, including supporting the Global Fund Partner Portal.

> Click to see detailed steps in

documents1.

Updated GED reflected in Global Fund Partner Portal

overview of the steps for this request