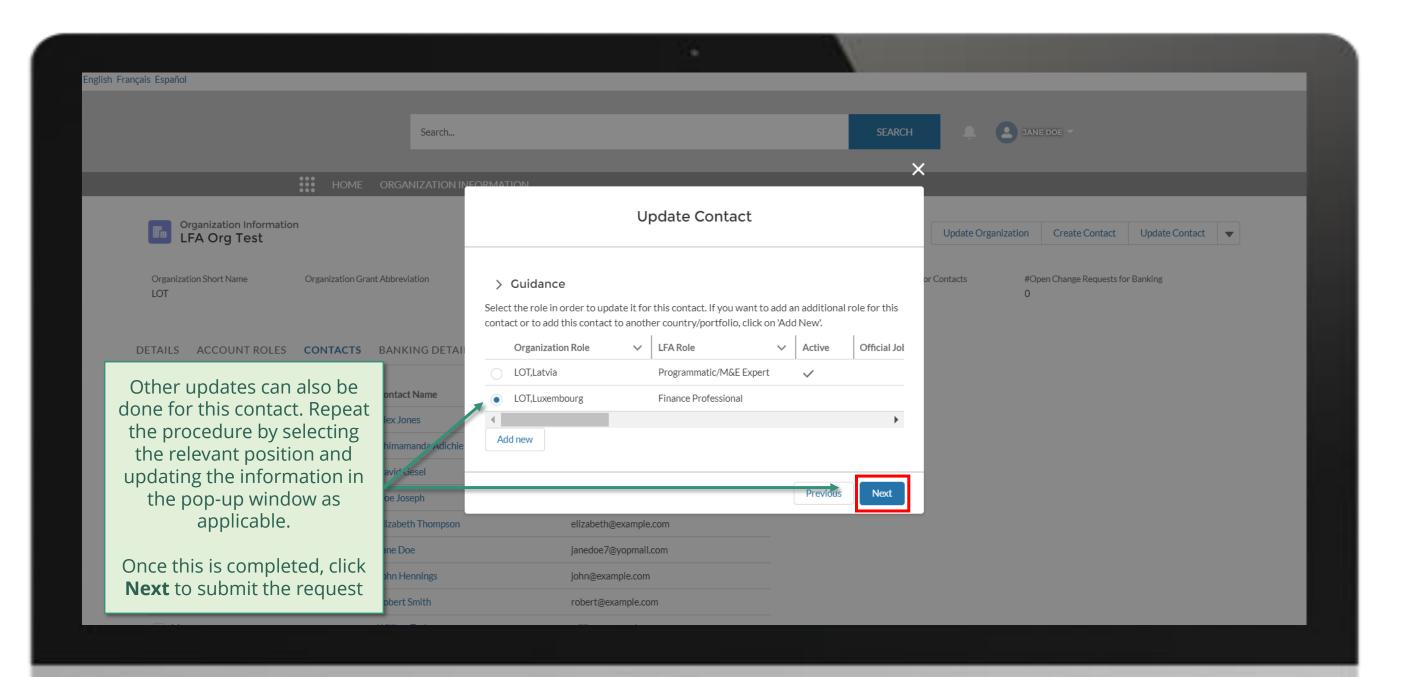

### **PR | Deactivate Contacts**

Follow the steps below

Updated GED reflected in Global Fund Partner Portal

In the system

overview of the steps for this request

#### Welcome!

Use App Launcher to choose what portal you want to open

Click on the icon at the top left of the page (App Launcher)

**:::** 

Home

for this

<u>request</u>

for this request

Click here to go back to the overview page