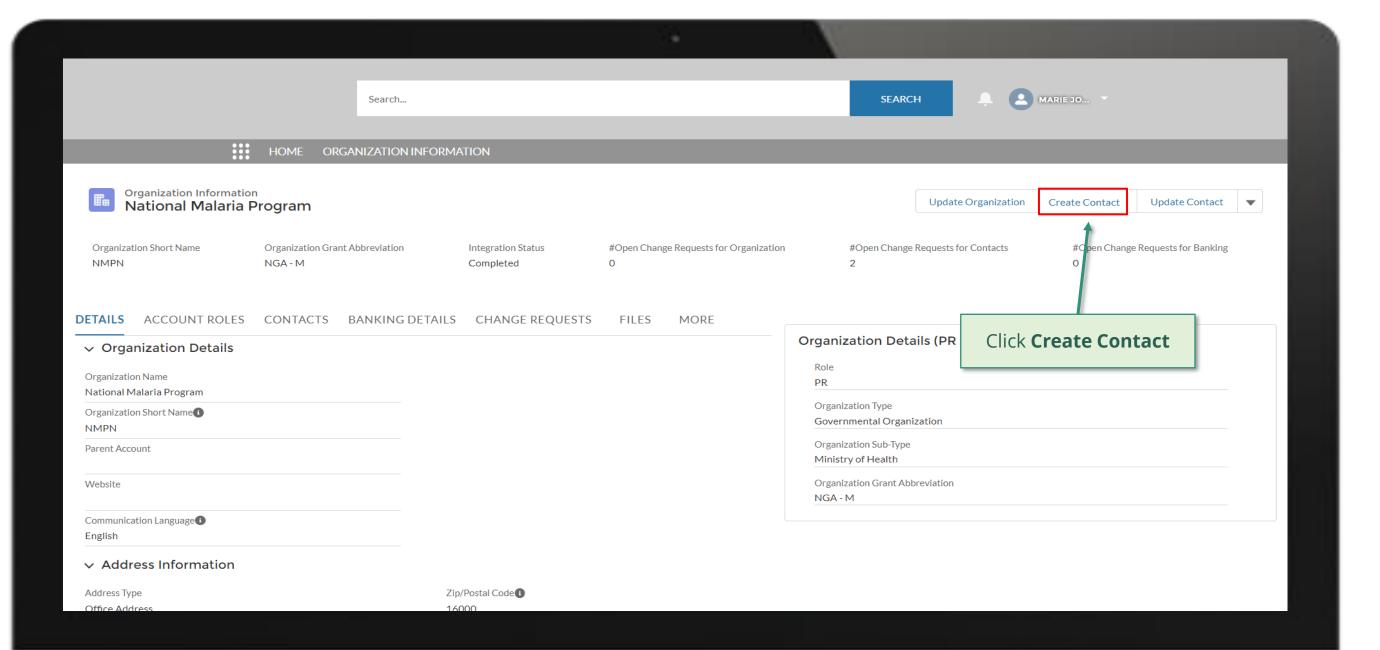

### **PR | Update Organization Information**

Follow the steps below

PR contact with Access Rights submits PR contact with Access Rights accesses change request to update organization Global Fund reviews and validates the changes. *information*, including supporting the Global Fund Partner Portal.

> Click to see detailed steps in

documents1.

Updated GED reflected in Global Fund Partner Portal

overview of the steps for this request