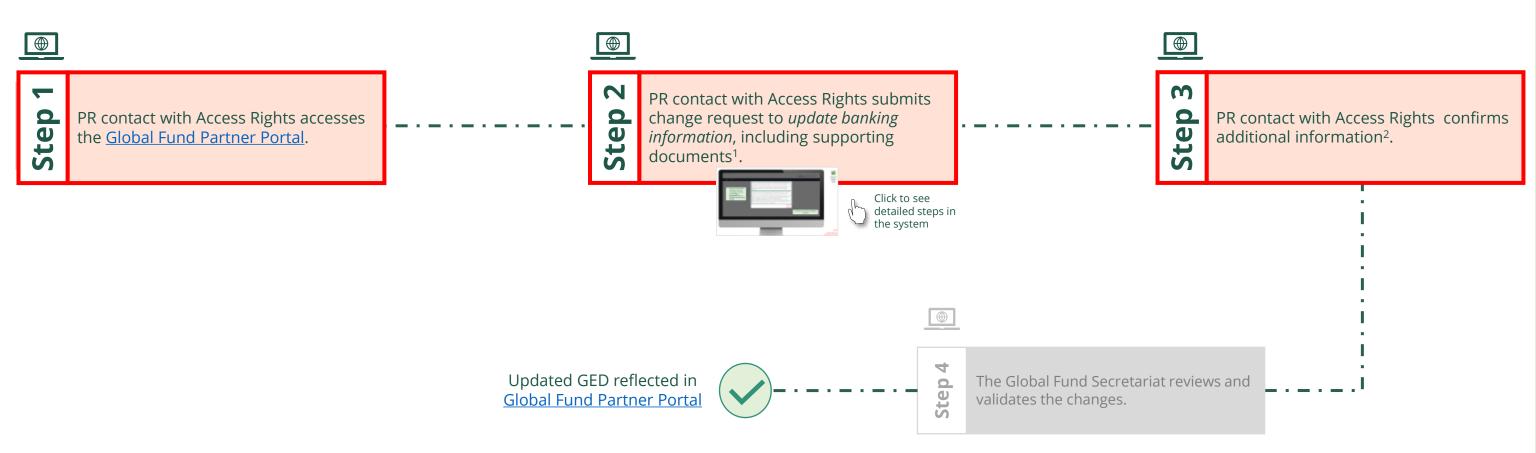

### **PR | Update Banking Information**

Follow the steps below

External Stakeholder

overview of the steps for this request

### **PR | Update Organization Information**

Follow the steps below

PR contact with Access Rights submits PR contact with Access Rights accesses change request to update organization Global Fund reviews and validates the changes. *information*, including supporting the Global Fund Partner Portal.