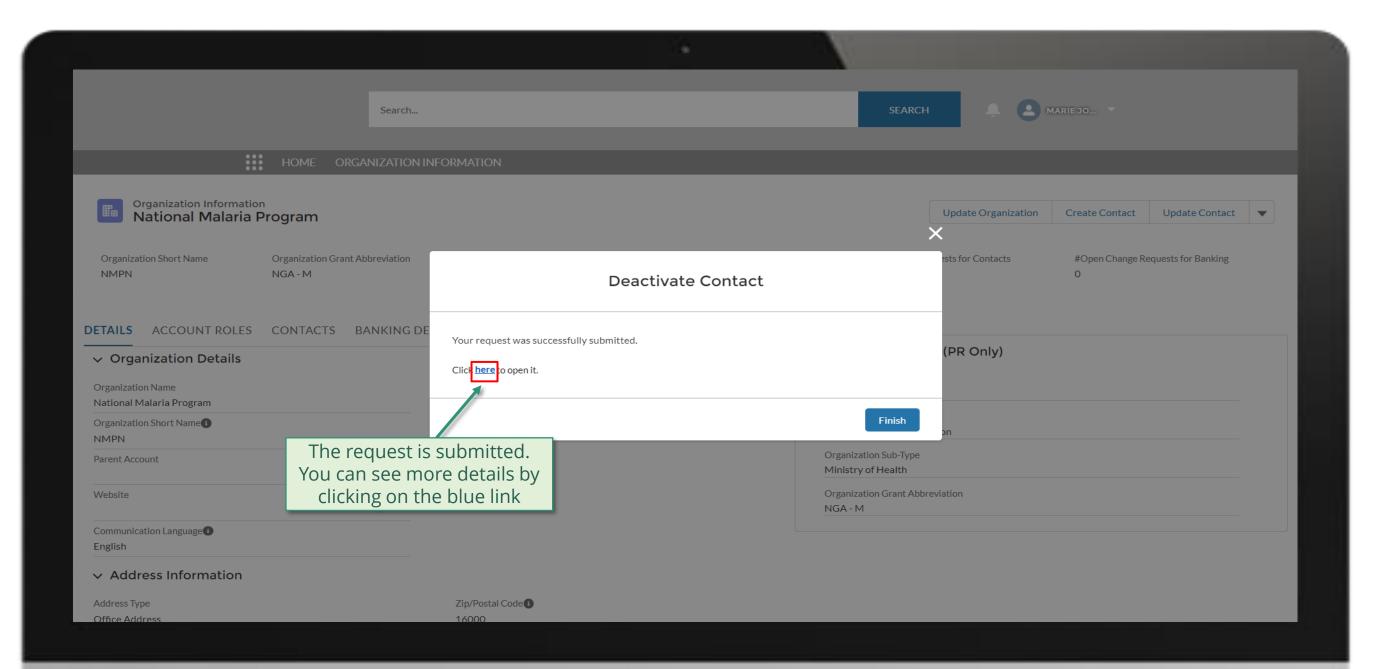

### **PR | Deactivate Contacts**

Follow the steps below

Updated GED reflected in Global Fund Partner Portal

In the system

overview of the steps for this request