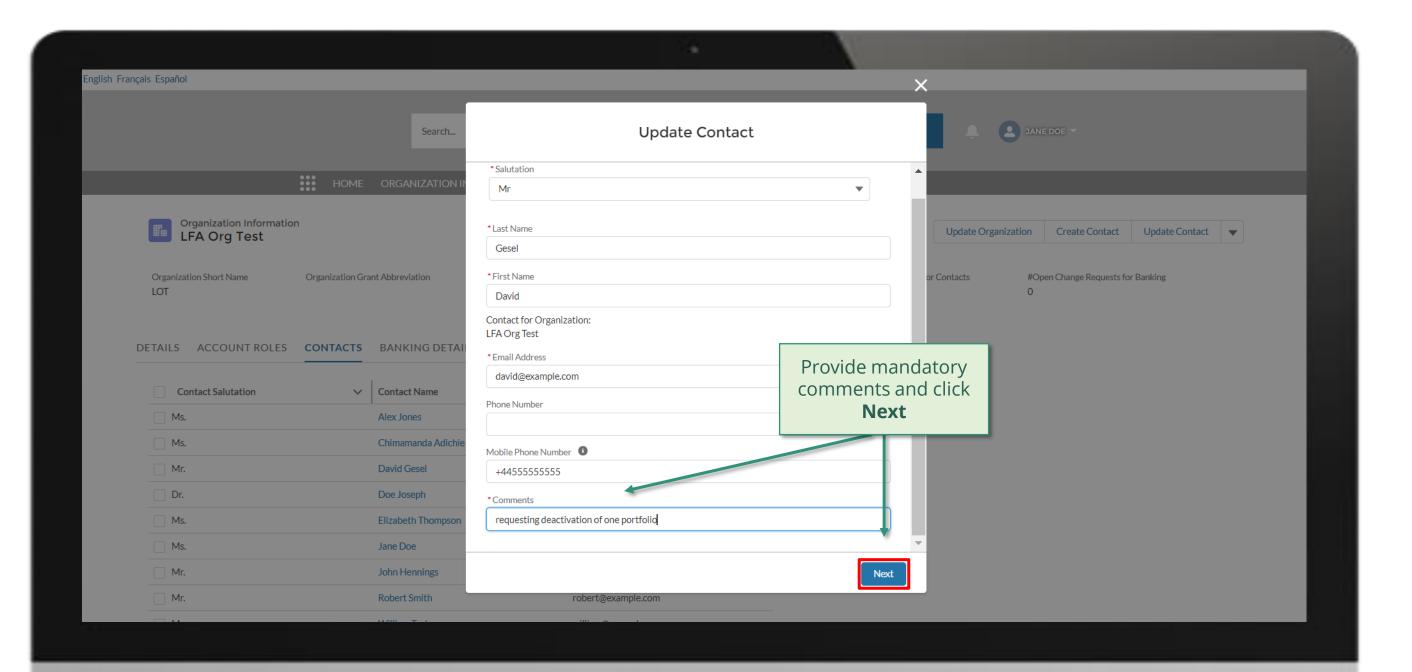

### **PR | Deactivate Contacts**

Follow the steps below

Updated GED reflected in Global Fund Partner Portal

In the system

overview of the steps for this request

#### Welcome!

Use App Launcher to choose what portal you want to open

Click on the icon at the top left of the page (App Launcher)

**:::** 

Home

for this

<u>request</u>

for this request

Click here to go back to the overview page