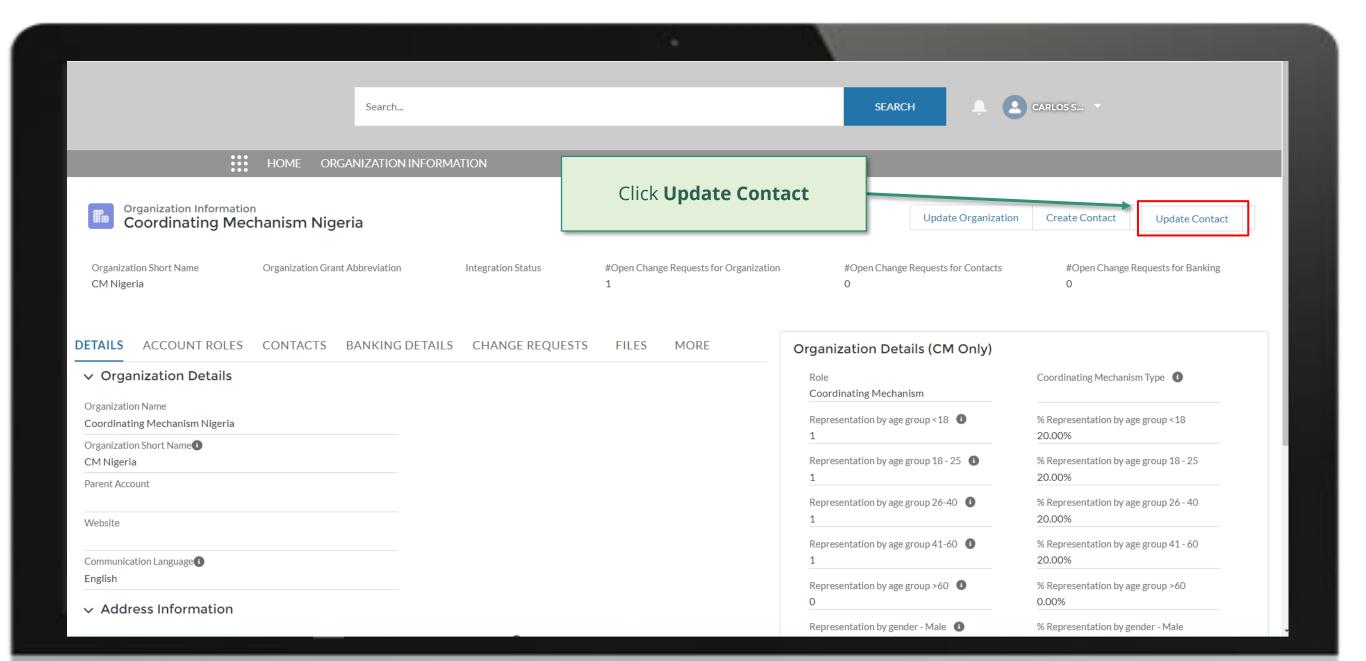

### **PR | Update Organization Information**

Follow the steps below

PR contact with Access Rights submits PR contact with Access Rights accesses change request to update organization Global Fund reviews and validates the changes. *information*, including supporting the Global Fund Partner Portal.