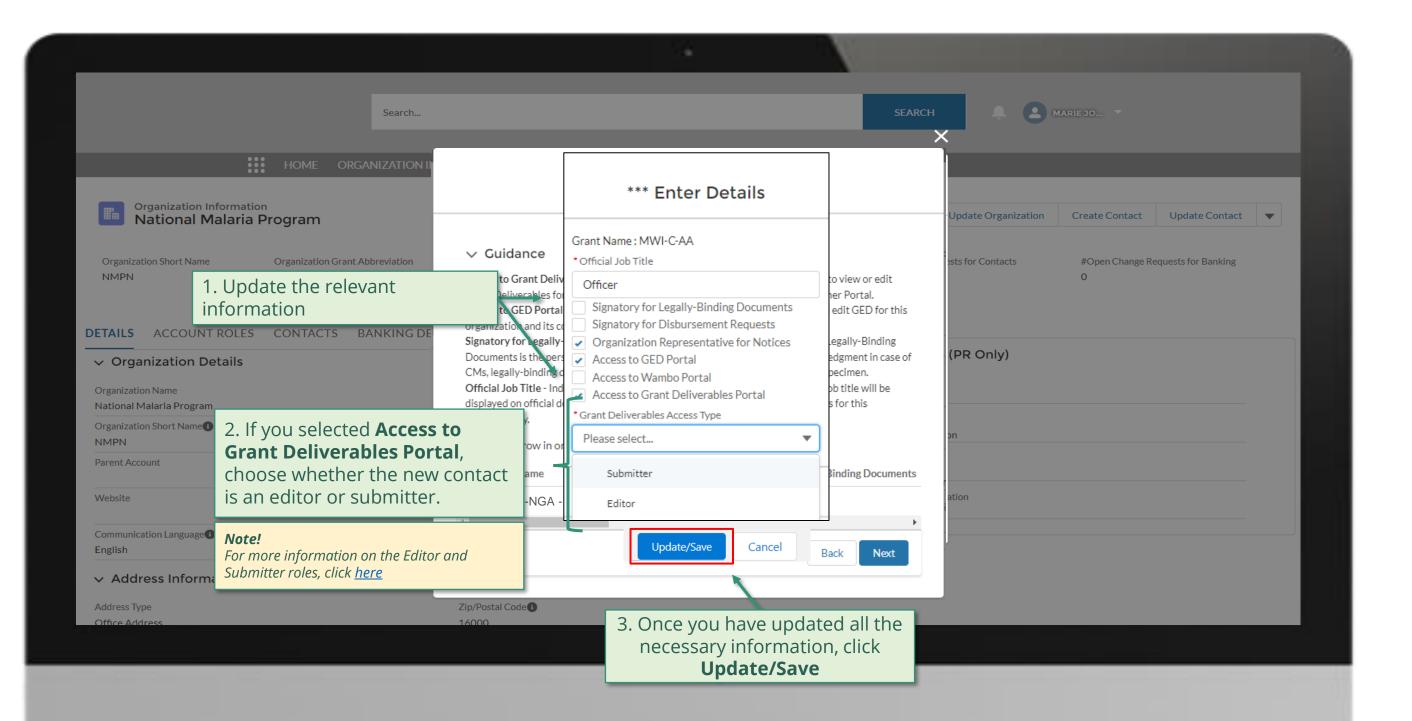

### **PR | Update Contacts**

Follow the steps below

bilow trie steps below

Updated GED reflected in Global Fund Partner Portal

overview of the steps for this request