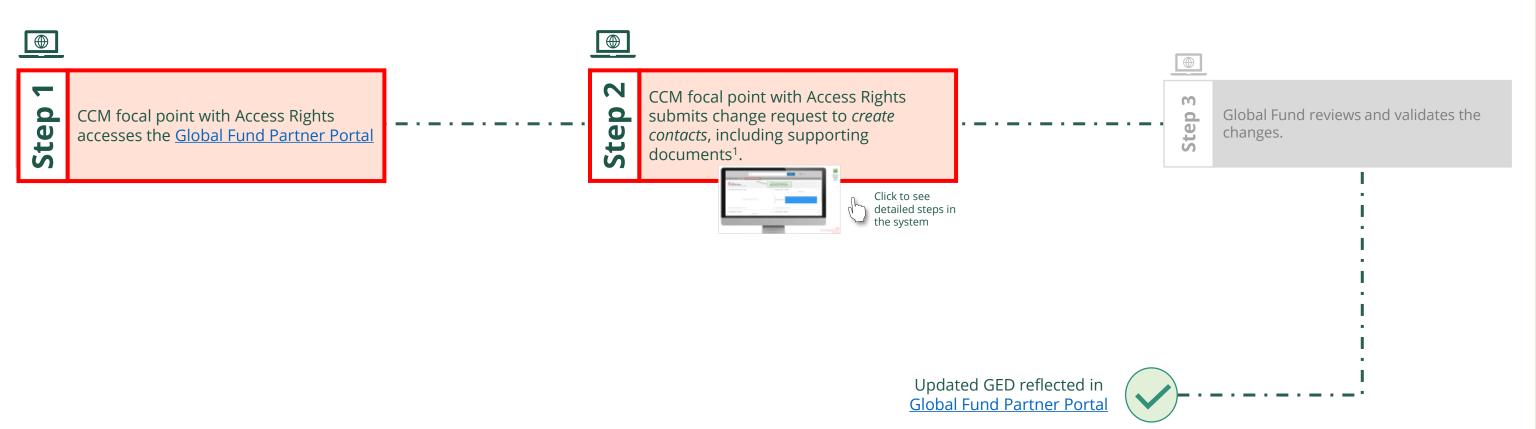

#### **CCM | Update Contacts**

External Stakeholder

Follow the steps below

CCM focal point with Access Rights CCM focal point with Access Rights submits change request to update Global Fund reviews and validates the accesses the Global Fund Partner changes. contacts, including supporting Portal. documents<sup>1</sup>. Click to see detailed steps in

> Updated GED reflected in Global Fund Partner Portal

for this request

for this

for this request

Click here to go back to the overview page