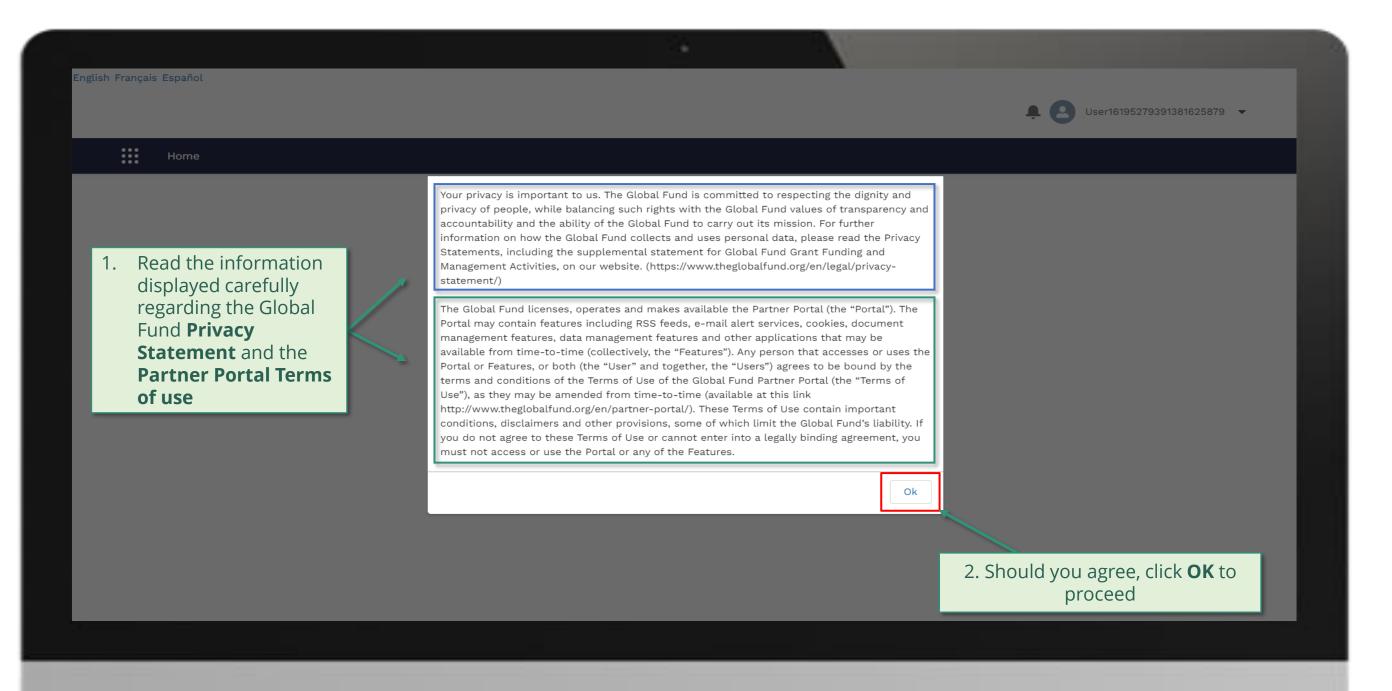

#### Welcome!

Use App Launcher to choose what portal you want to open

Click on the icon at the top left of the page (App Launcher)

**:::** 

Home

for this request

the steps for this request

Click here to go back to the overview page