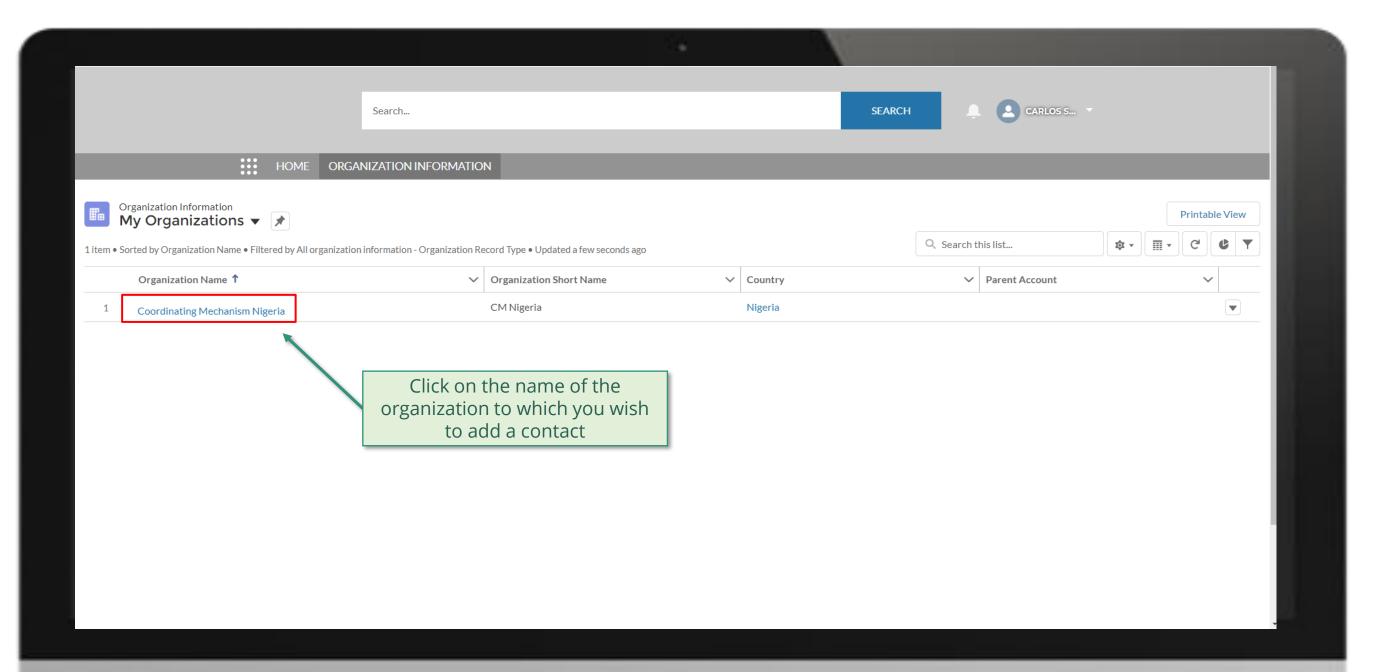

### **PR | Create Contacts**

Follow the steps below

External Stakeholder Change Request

overview of the steps for this request