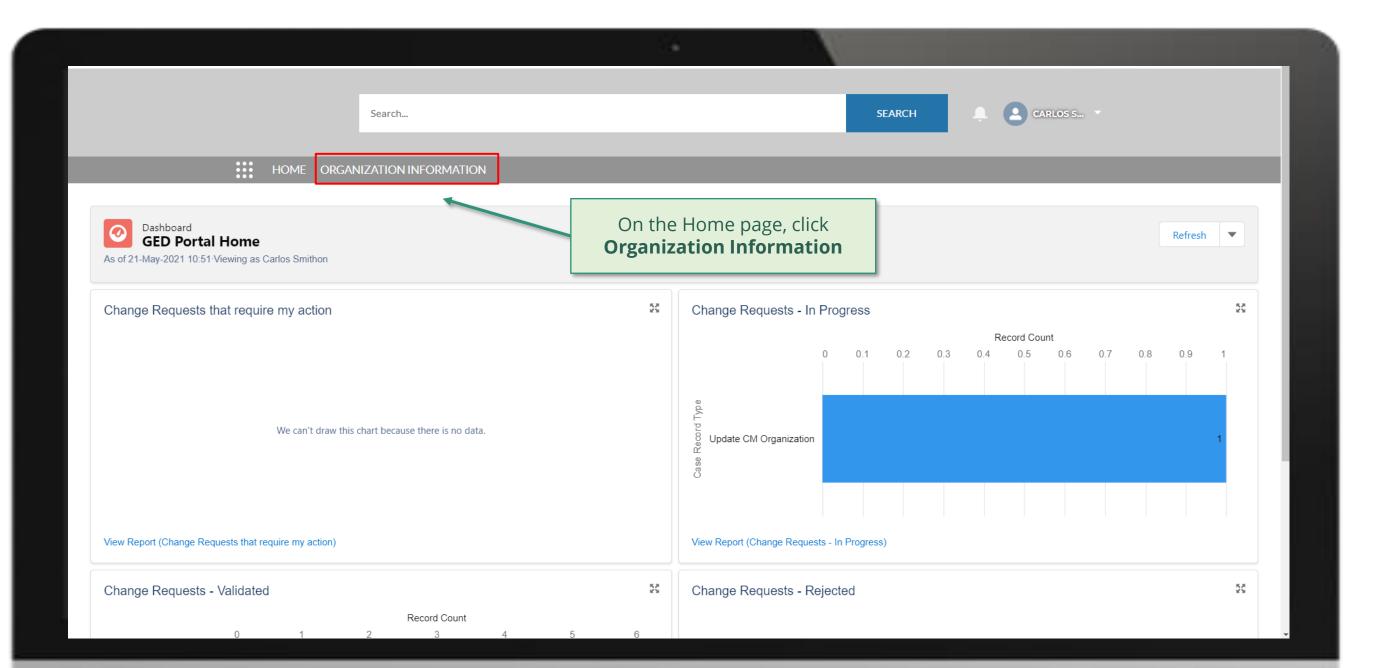

### **PR | Update Organization Information**

Follow the steps below

PR contact with Access Rights submits PR contact with Access Rights accesses change request to update organization Global Fund reviews and validates the changes. *information*, including supporting the Global Fund Partner Portal.

> Click to see detailed steps in

documents1.

Updated GED reflected in Global Fund Partner Portal

overview of the steps for this request