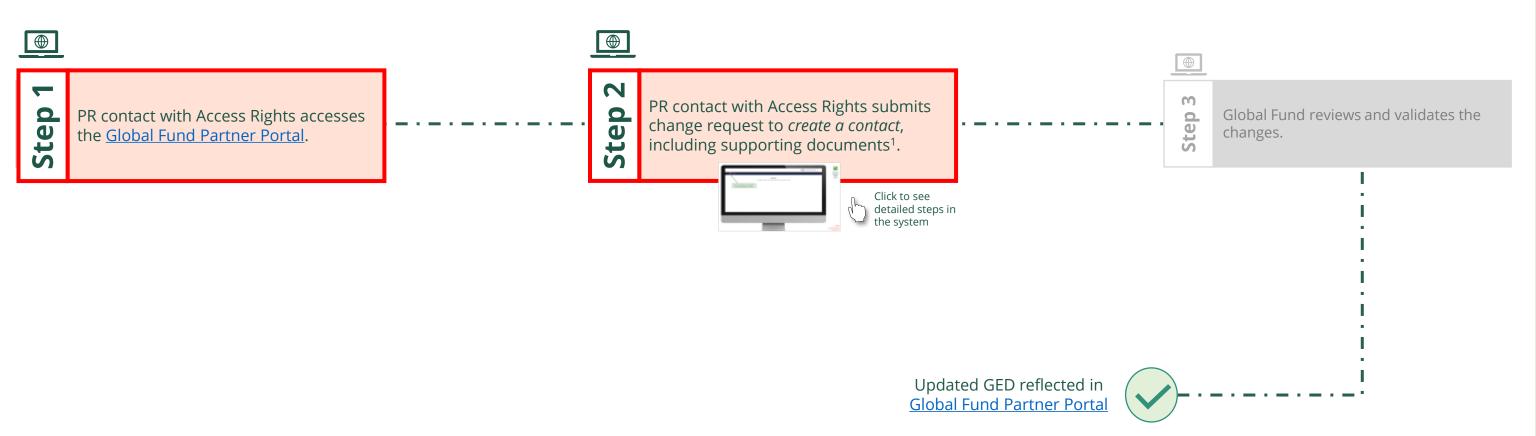

#### **CCM | Update Contacts**

External Stakeholder

Follow the steps below

CCM focal point with Access Rights CCM focal point with Access Rights submits change request to update Global Fund reviews and validates the accesses the Global Fund Partner changes. contacts, including supporting Portal. documents<sup>1</sup>. Click to see detailed steps in

> Updated GED reflected in Global Fund Partner Portal

for this request

for this

for this request

Click here to go back to the overview page