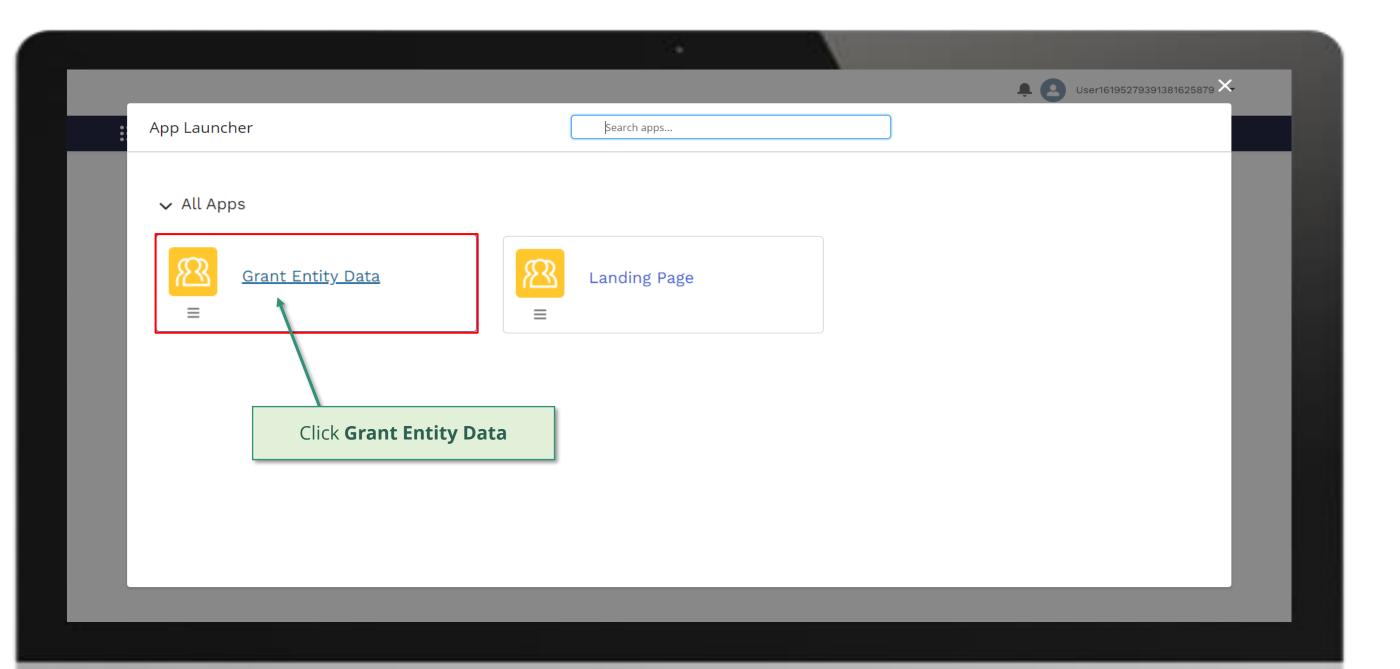

#### Welcome!

Use App Launcher to choose what portal you want to open

Click on the icon at the top left of the page (App Launcher)

**:::** 

Home

for this request

the steps for this request

Click here to go back to the overview page