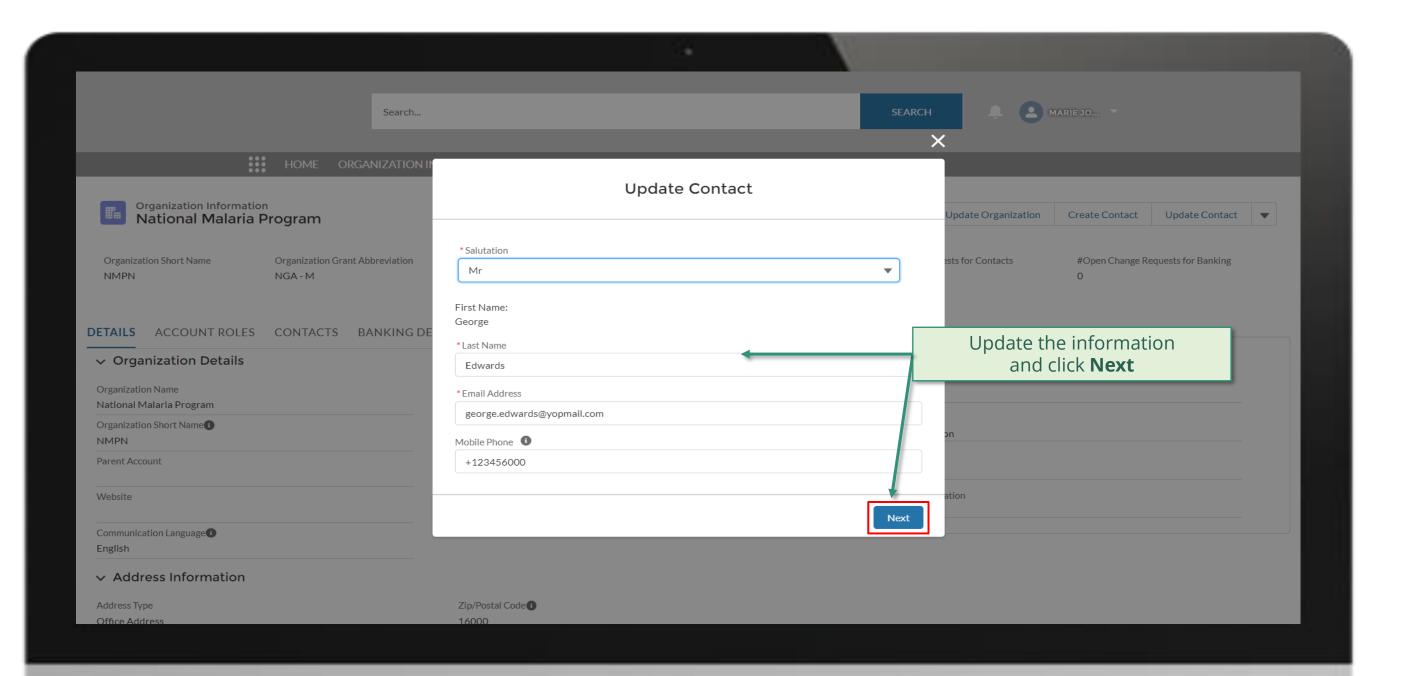

### **PR | Update Organization Information**

Follow the steps below

PR contact with Access Rights submits PR contact with Access Rights accesses change request to update organization Global Fund reviews and validates the changes. *information*, including supporting the Global Fund Partner Portal.

> Click to see detailed steps in

documents1.

Updated GED reflected in Global Fund Partner Portal

overview of the steps for this request