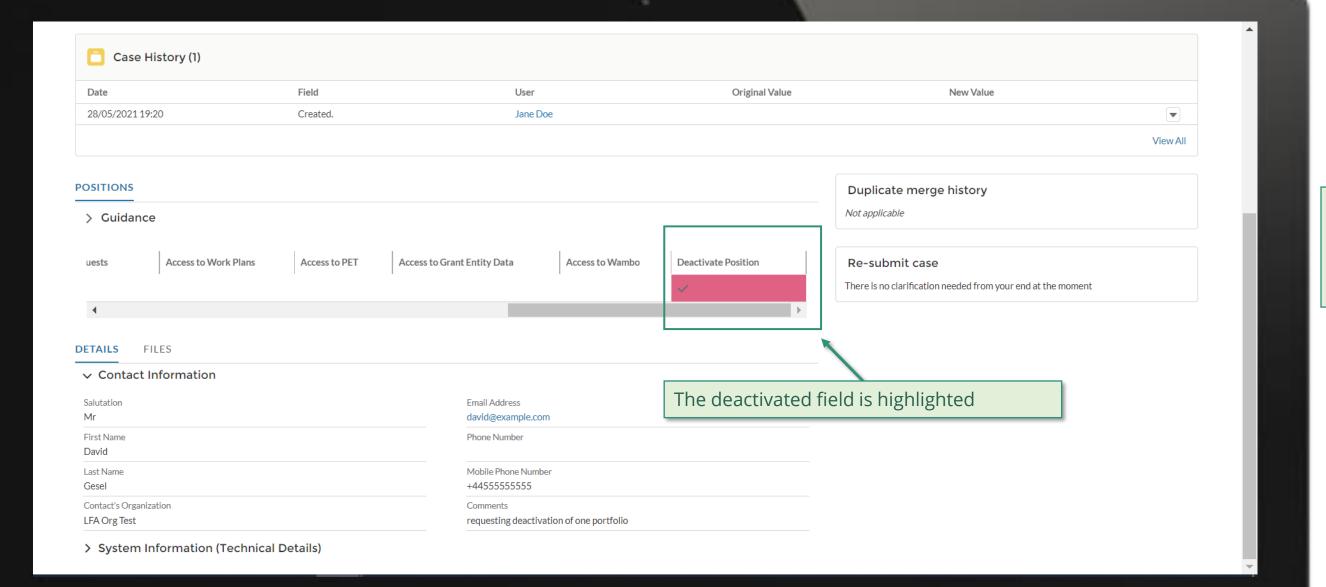

## **LFA** | Deactivate Position

External Stakeholder

Follow the steps below

Updated GED reflected in Global Fund Partner Portal

<u>request</u>

Click here to go back to the overview page