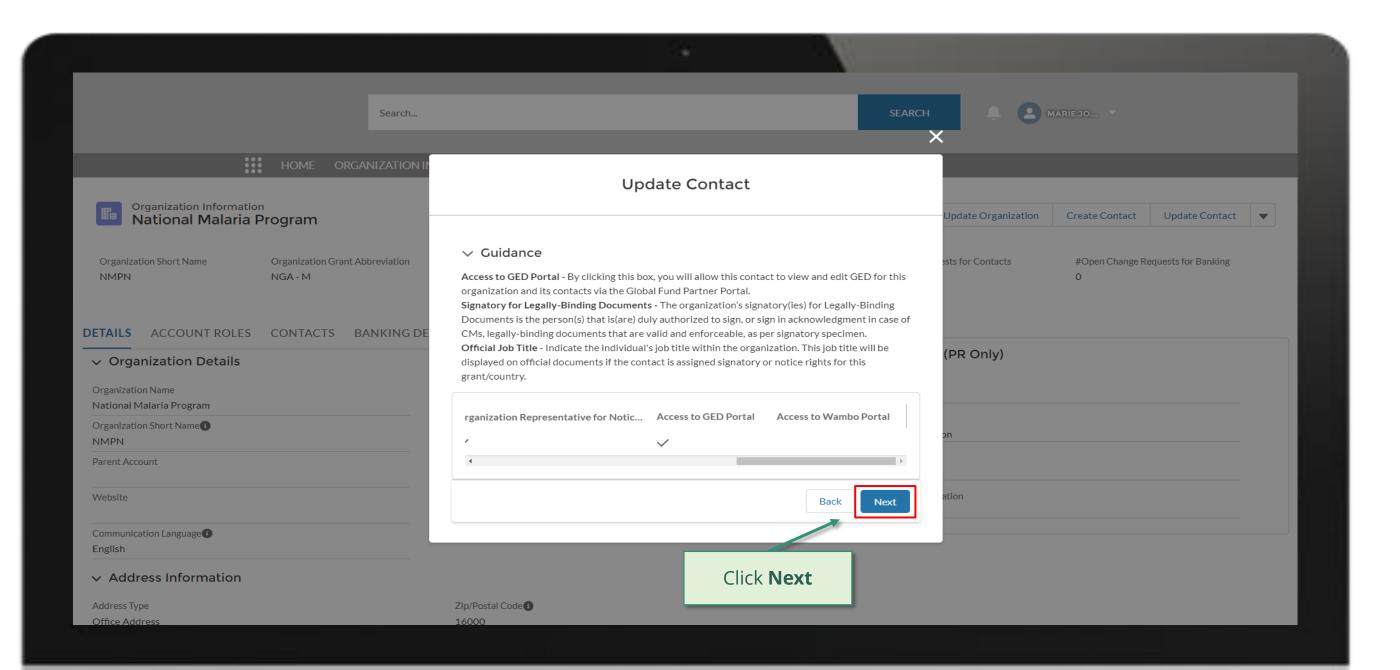

### **PR | Update Contacts**

Follow the steps below

bilow trie steps below

Updated GED reflected in Global Fund Partner Portal

overview of the steps for this request