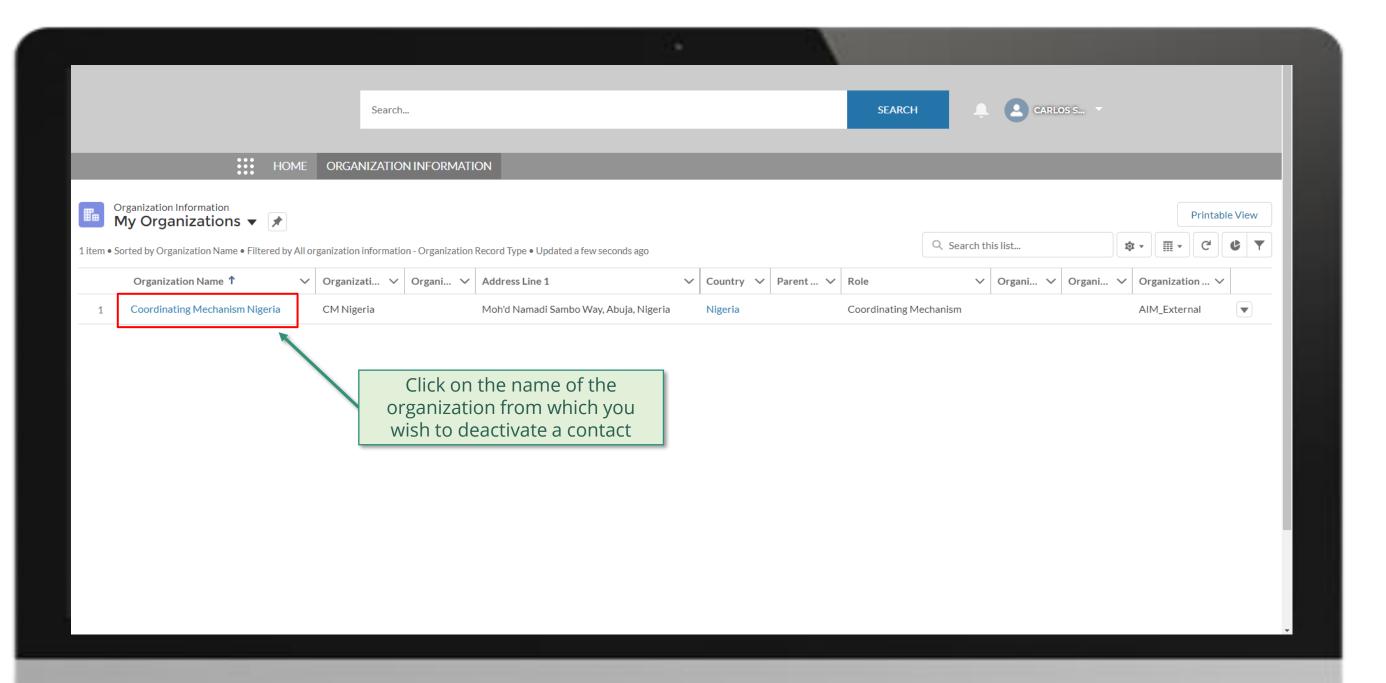

### **PR | Deactivate Contacts**

Follow the steps below

Updated GED reflected in Global Fund Partner Portal

In the system

overview of the steps for this request