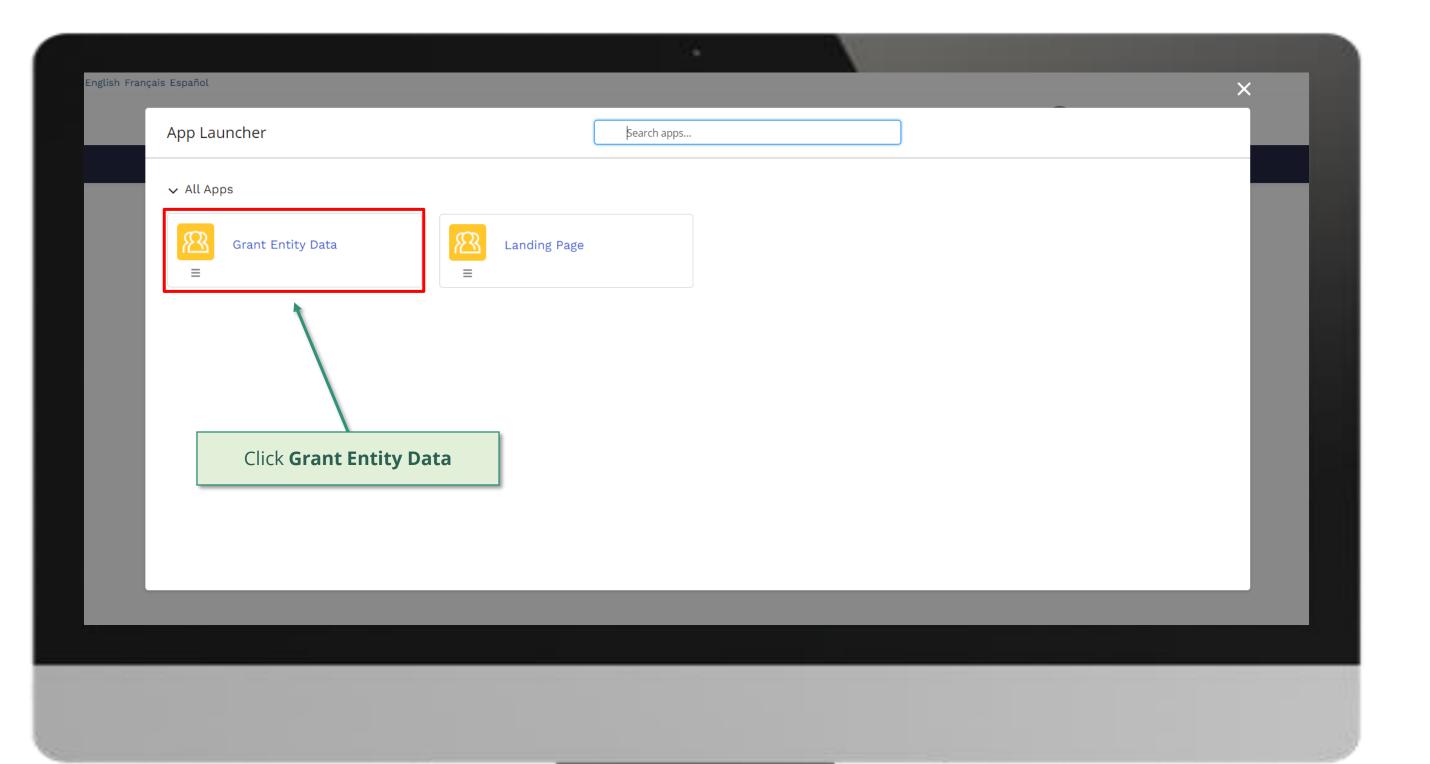

#### Welcome!

Use App Launcher to choose what portal you want to open

Click on the icon at the top left of the page (App Launcher)

**:::** 

Home

for this request

the steps for this request

Click here to go back to the overview page