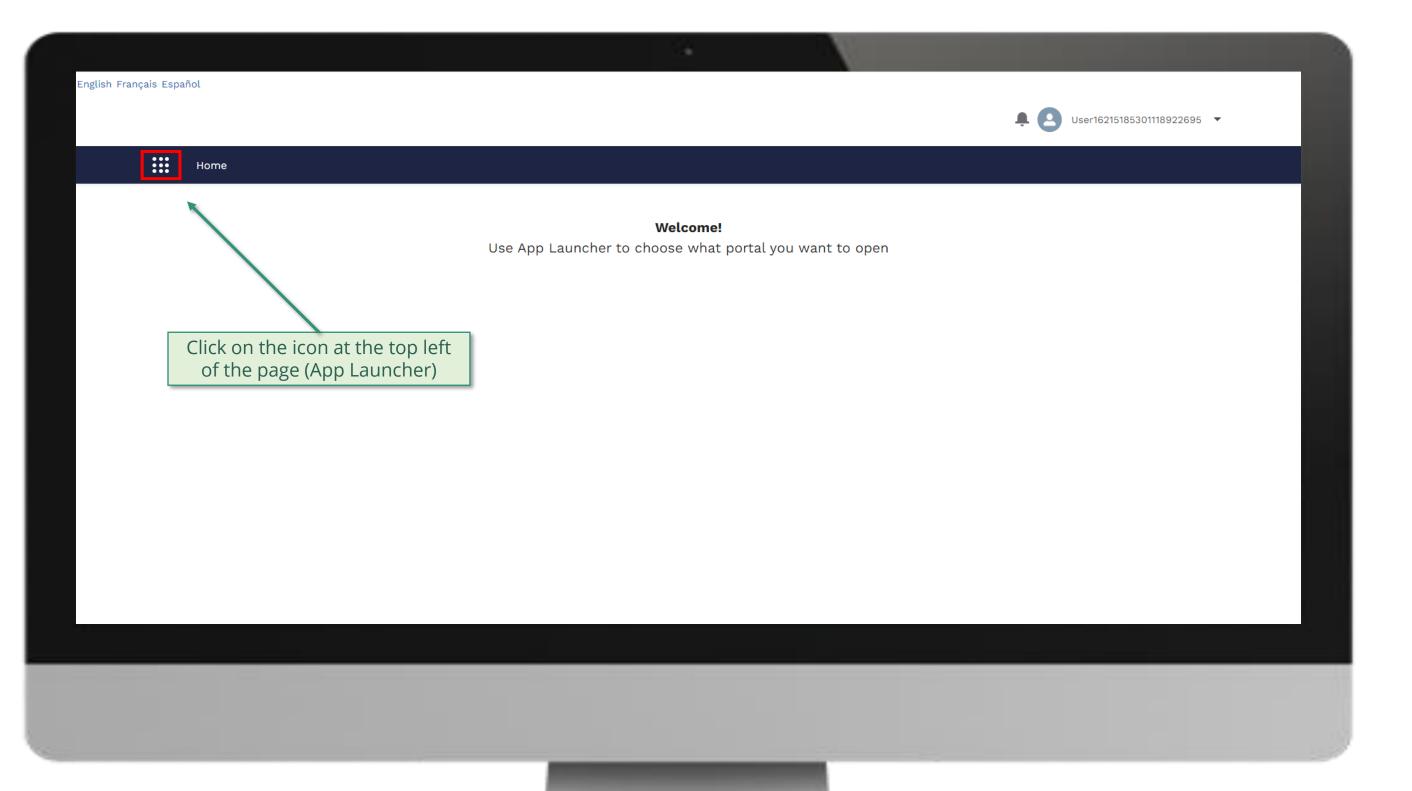

#### Welcome!

Use App Launcher to choose what portal you want to open

Click on the icon at the top left of the page (App Launcher)

**:::** 

Home

for this request

the steps for this request

Click here to go back to the overview page