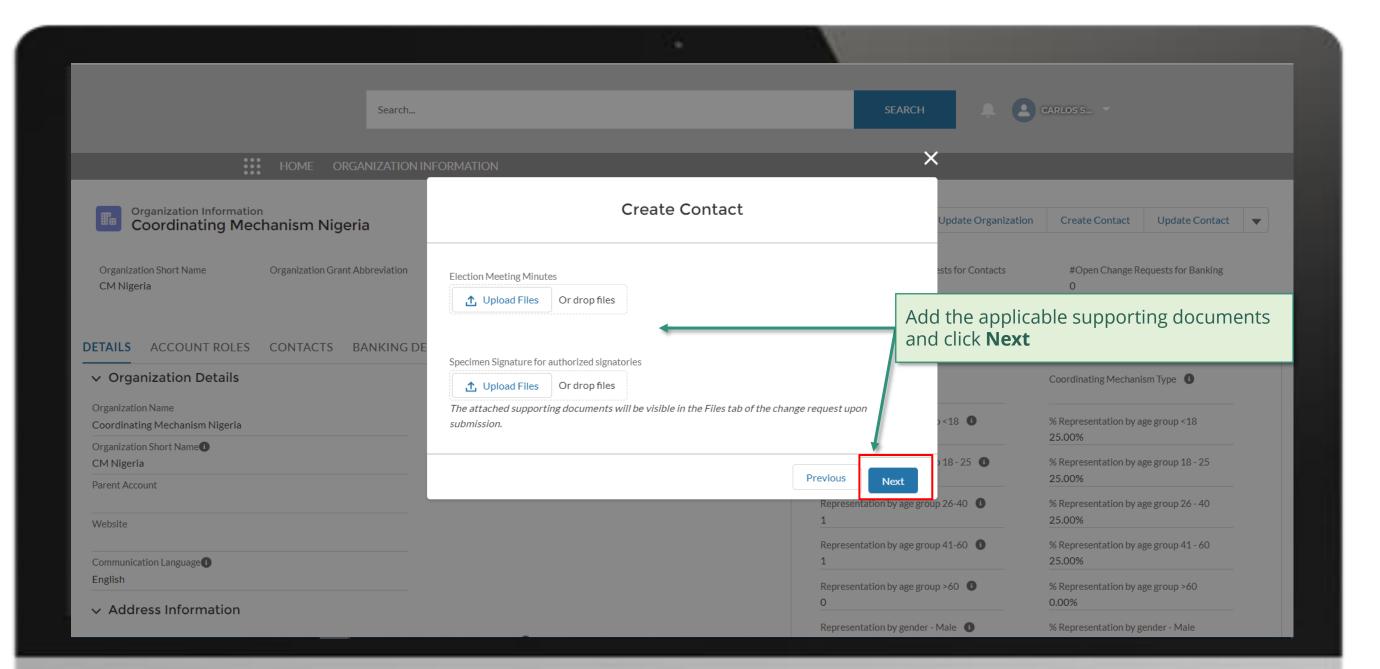

### **PR | Create Contacts**

Follow the steps below

External Stakeholder Change Request

overview of the steps for this request