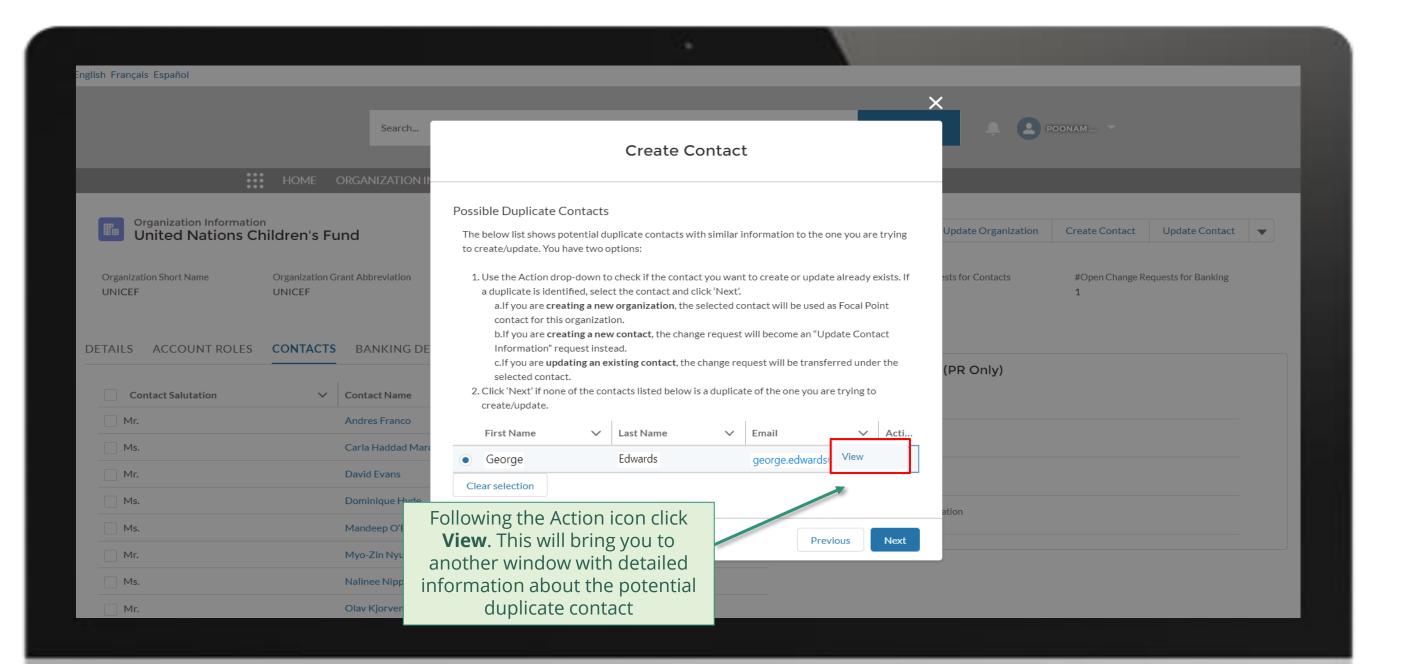

### **PR | Create Contacts**

Follow the steps below

External Stakeholder Change Request

overview of the steps for this request