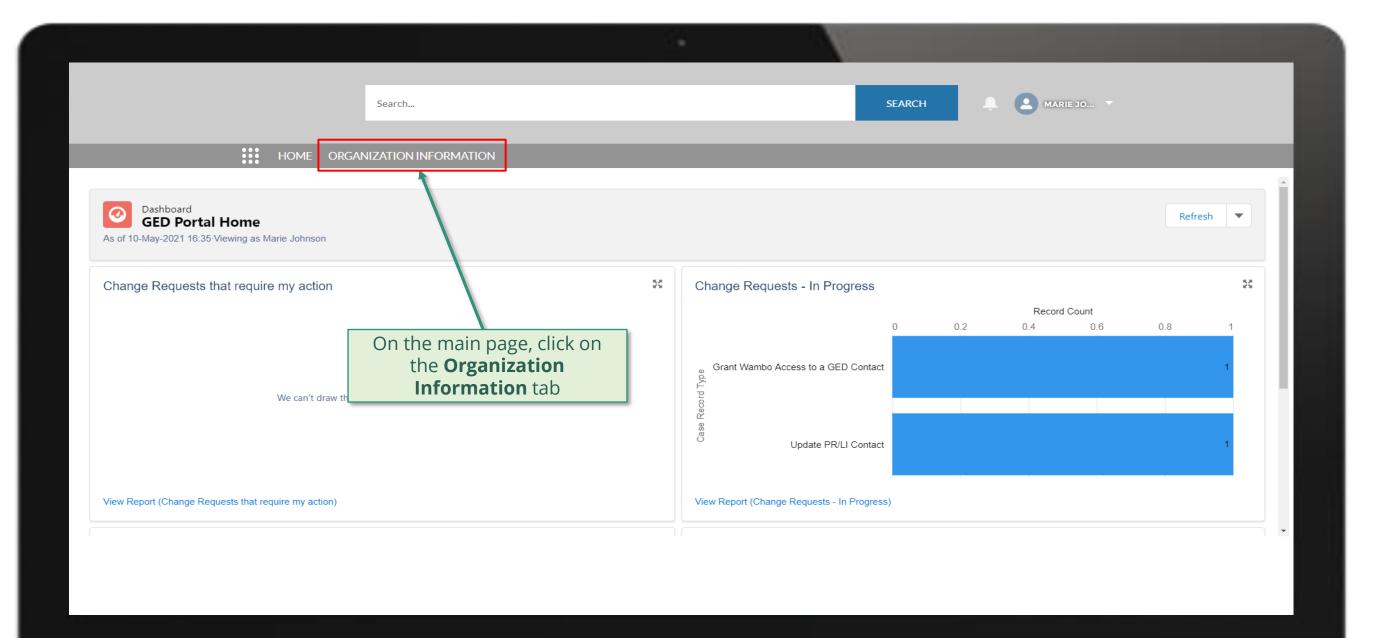

### **PR | Update Organization Information**

Follow the steps below

PR contact with Access Rights submits PR contact with Access Rights accesses change request to update organization Global Fund reviews and validates the changes. *information*, including supporting the Global Fund Partner Portal.