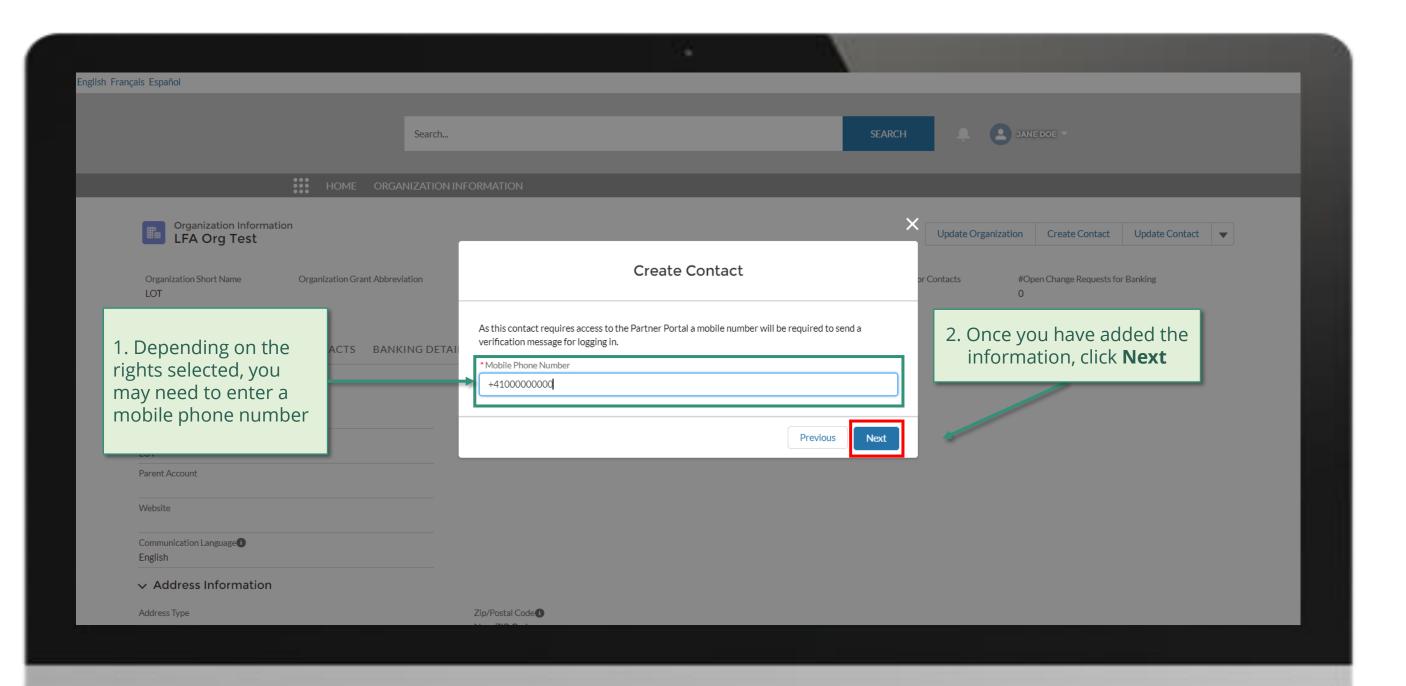

#### **LFA** | Create Contacts

Select Anothe

External Stakeholder

Follow the steps below

LFA contact with Access Rights accesses the Global Fund Partner Portal.

LFA contact with Access Rights submits change request to create contacts, including supporting documents¹.

Click to see detailed steps in the system

Click to see detailed steps in the system

Updated GED reflected in Global Fund Partner Portal

for this

<u>request</u>

the steps

for this

request