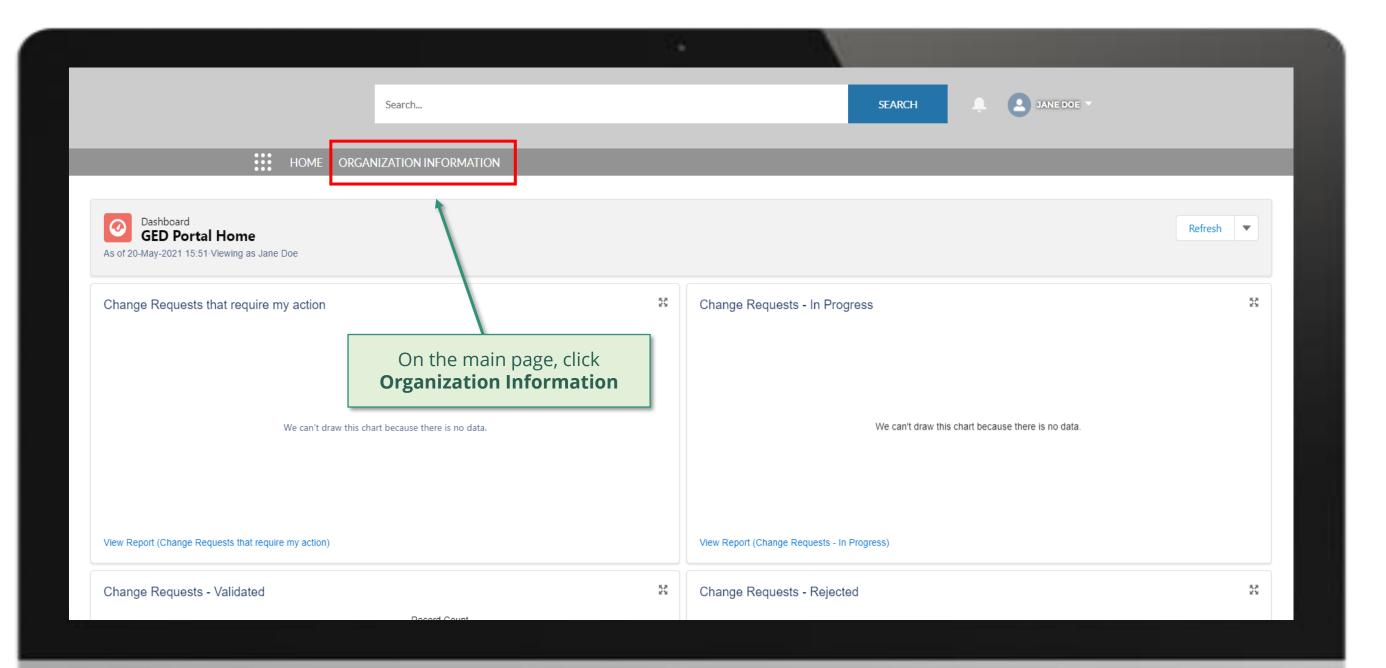

#### Welcome!

Use App Launcher to choose what portal you want to open

Click on the icon at the top left of the page (App Launcher)

**:::** 

Home

for this request

the steps for this request

Click here to go back to the overview page