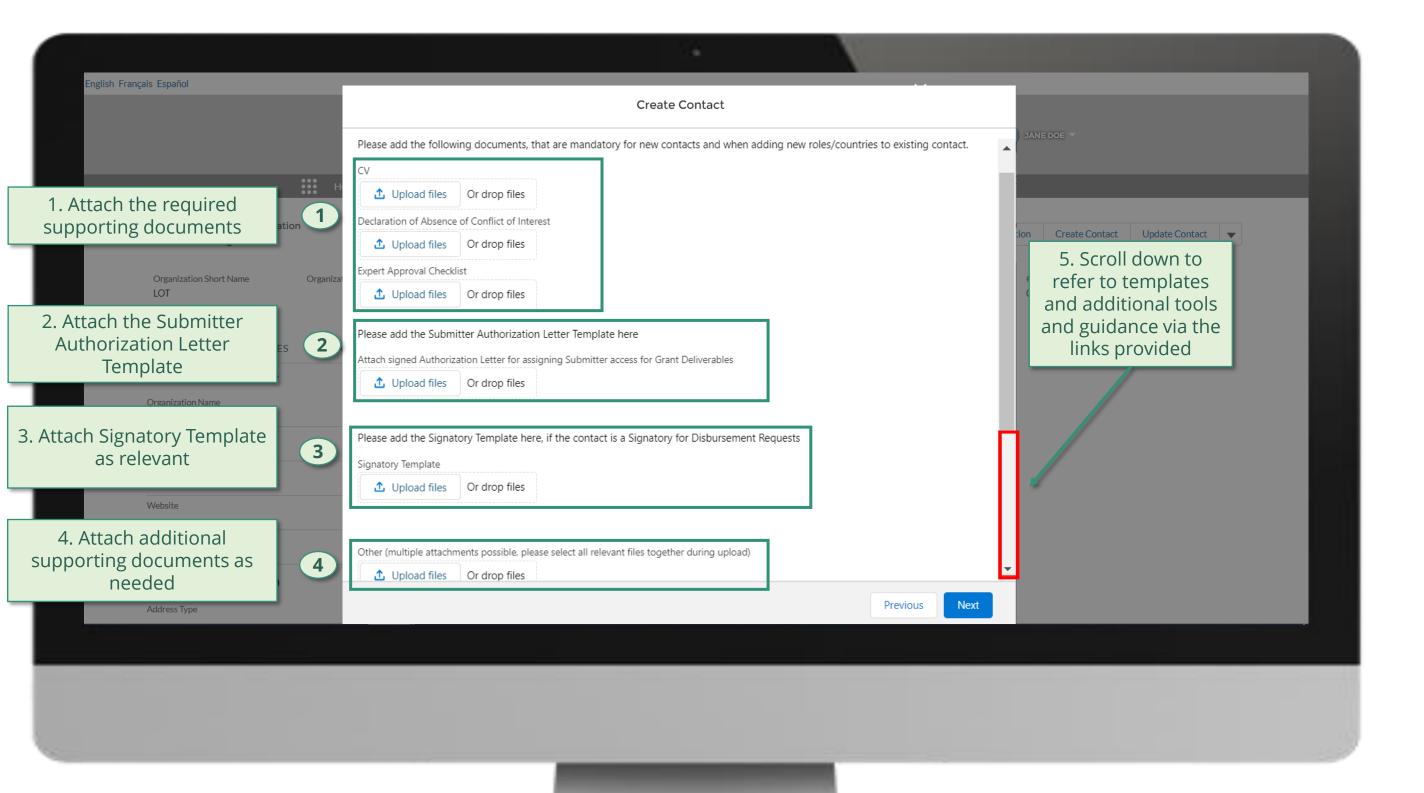

#### **LFA** | Create Contacts

Select Anothe

External Stakeholder

Follow the steps below

LFA contact with Access Rights accesses the Global Fund Partner Portal.

LFA contact with Access Rights submits change request to create contacts, including supporting documents¹.

Click to see detailed steps in the system

Click to see detailed steps in the system

Updated GED reflected in Global Fund Partner Portal

for this

<u>request</u>

the steps

for this

request