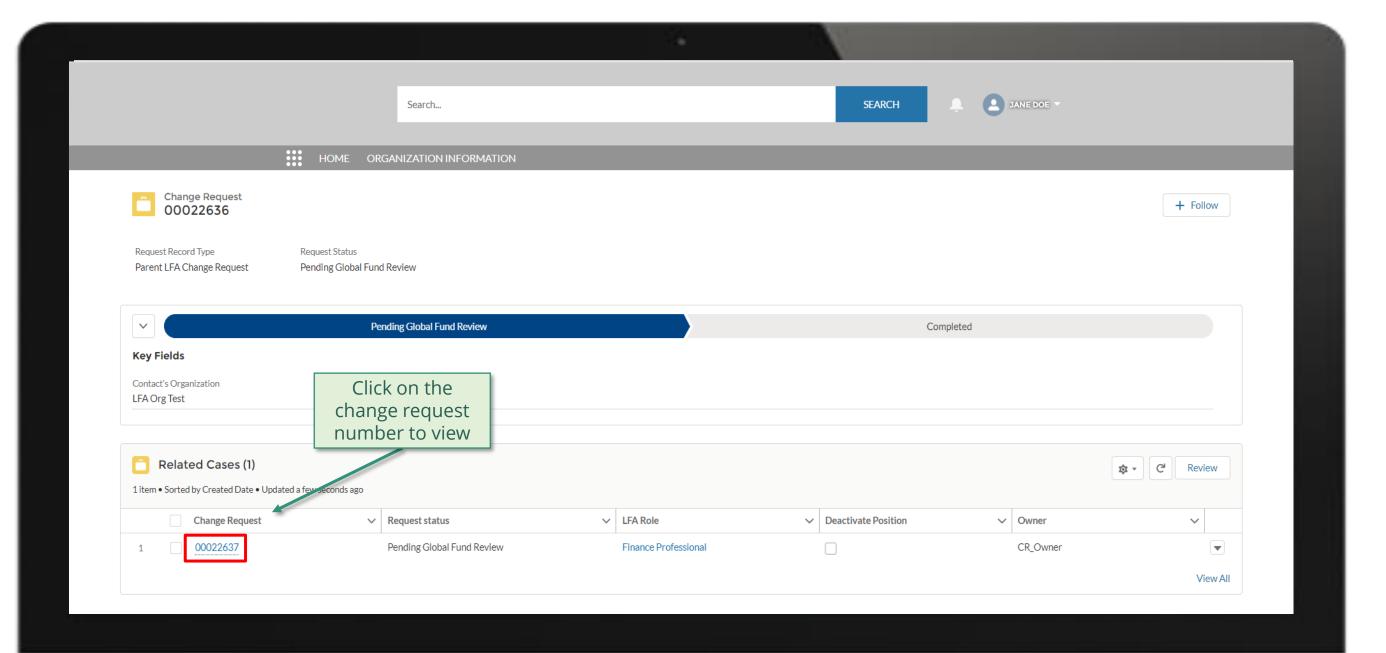

Click to see detailed steps in the system

Click to see detailed steps in the system

Updated GED reflected in Global Fund Partner Portal

for this

<u>request</u>

the steps

for this

request

Click to see detailed steps in the system

Updated GED reflected in Global Fund Partner Portal

<u>request</u>

the steps for this

request

for this

request

for this request