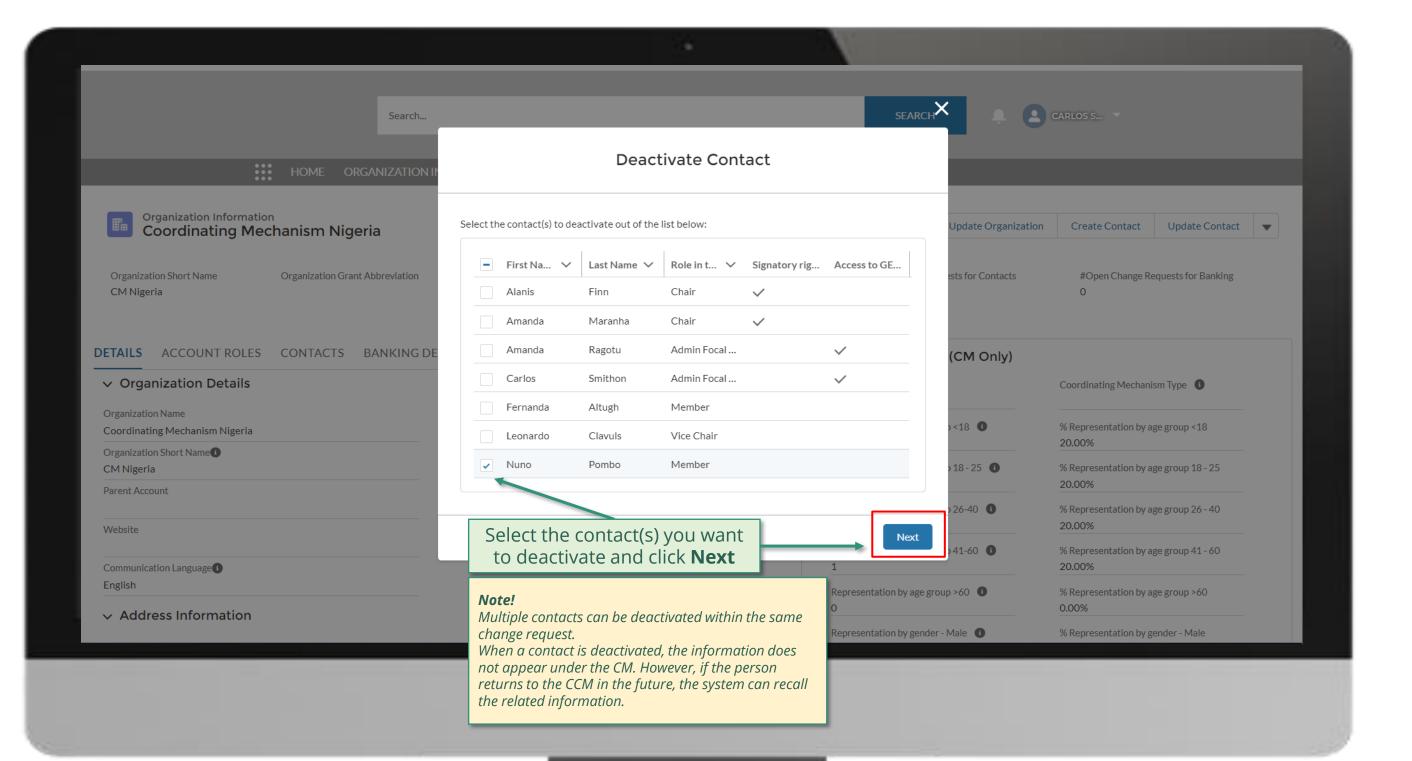

### **PR | Deactivate Contacts**

Follow the steps below

Updated GED reflected in Global Fund Partner Portal

In the system

overview of the steps for this request

### Note!

Deactivating a contact will permanently deactivate a contact and all associated positions. To deactivate a single position, please follow the <u>Deactivate Position</u> process.

<u>request</u>