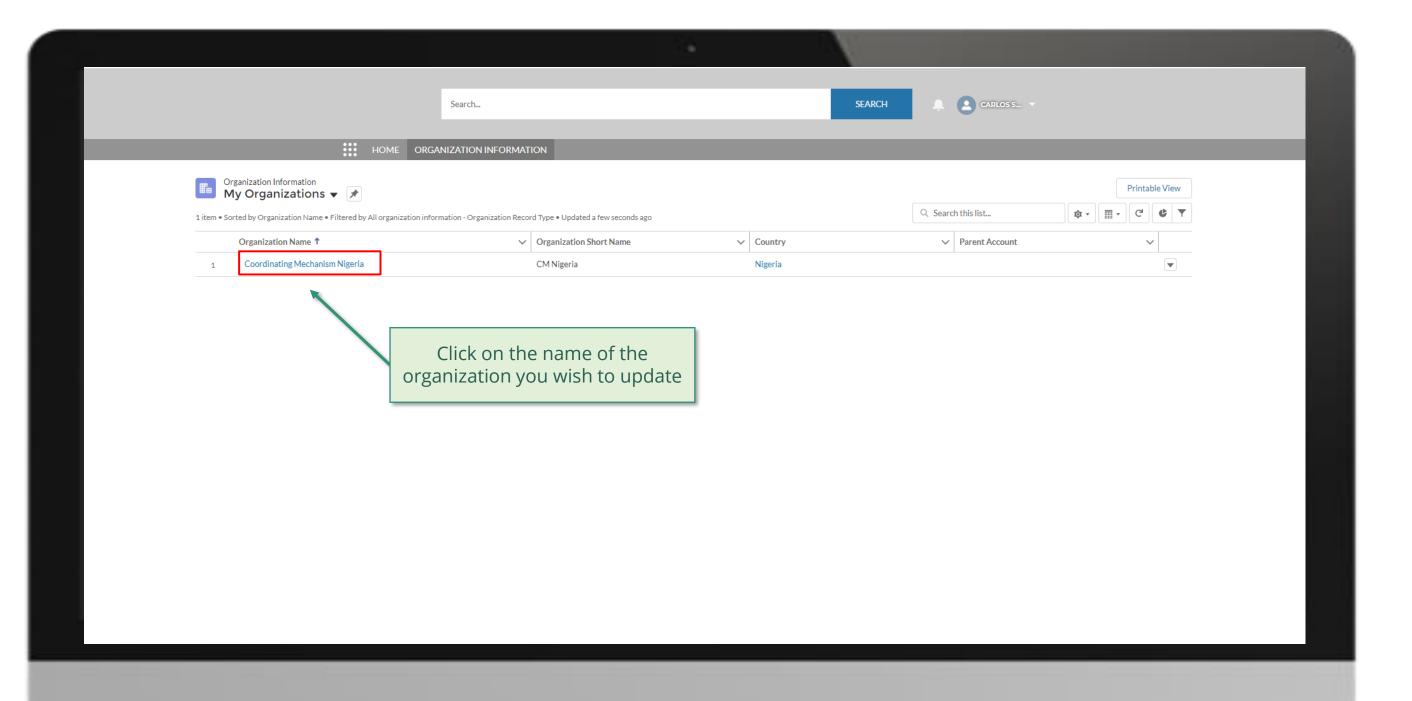

### **PR | Update Organization Information**

Follow the steps below

PR contact with Access Rights submits PR contact with Access Rights accesses change request to update organization Global Fund reviews and validates the changes. *information*, including supporting the Global Fund Partner Portal.

> Click to see detailed steps in

documents1.

Updated GED reflected in Global Fund Partner Portal

overview of the steps for this request