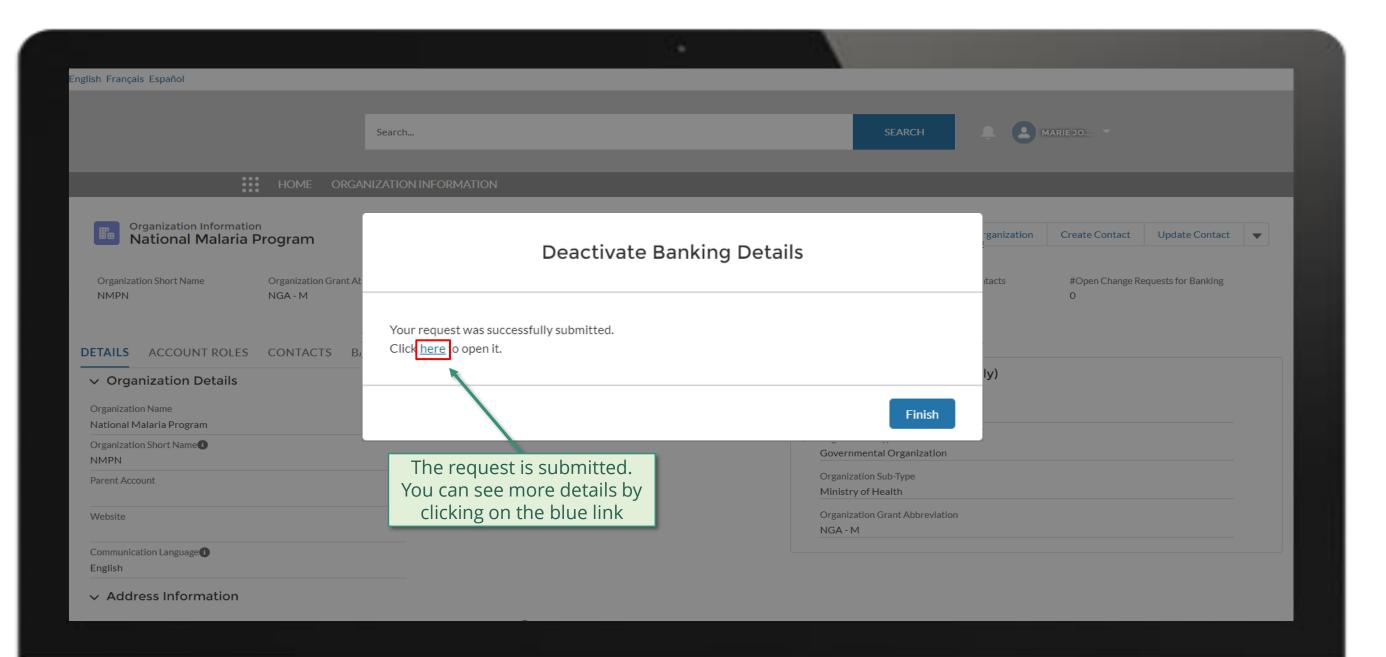

## **PR | Deactivate Banking Information**

External Stakeholder

Follow the steps below

Updated GED reflected in **Global Fund Partner Portal** 

The Global Fund Secretariat reviews and validates the changes.