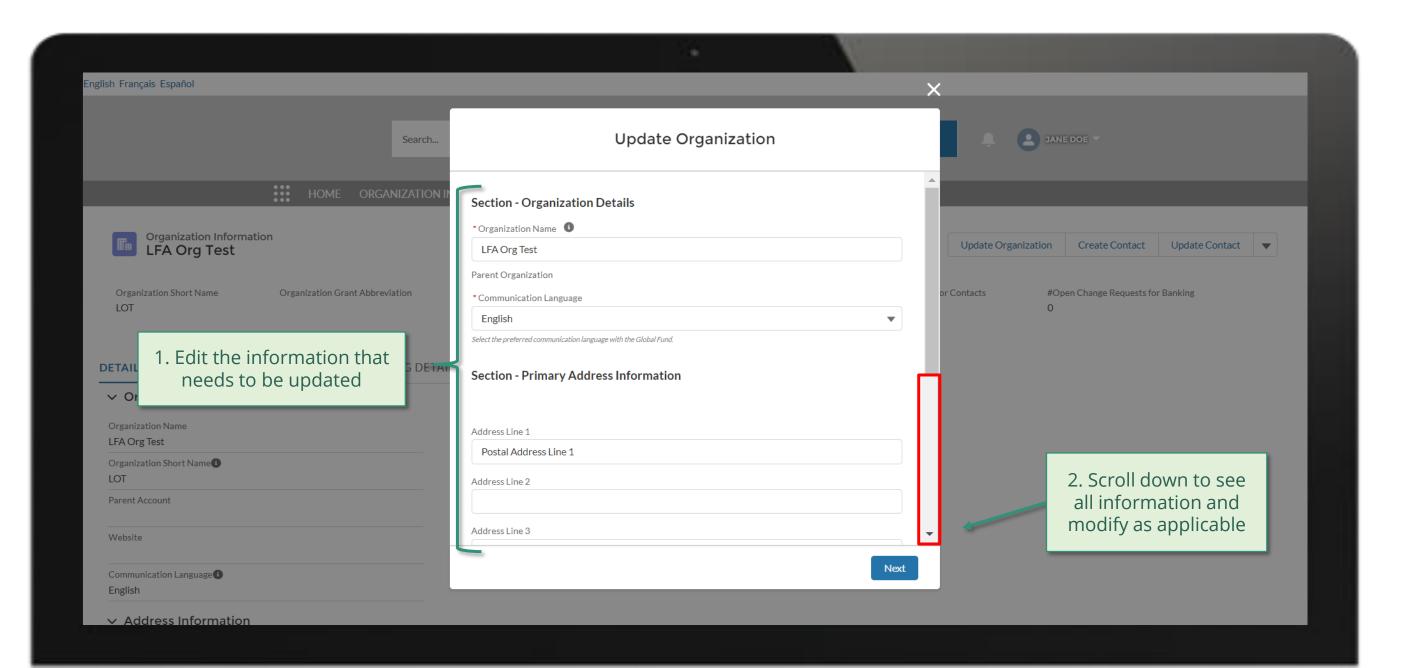

### **PR | Update Organization Information**

Follow the steps below

PR contact with Access Rights submits PR contact with Access Rights accesses change request to update organization Global Fund reviews and validates the changes. *information*, including supporting the Global Fund Partner Portal.

> Click to see detailed steps in

documents1.

Updated GED reflected in Global Fund Partner Portal

overview of the steps for this request