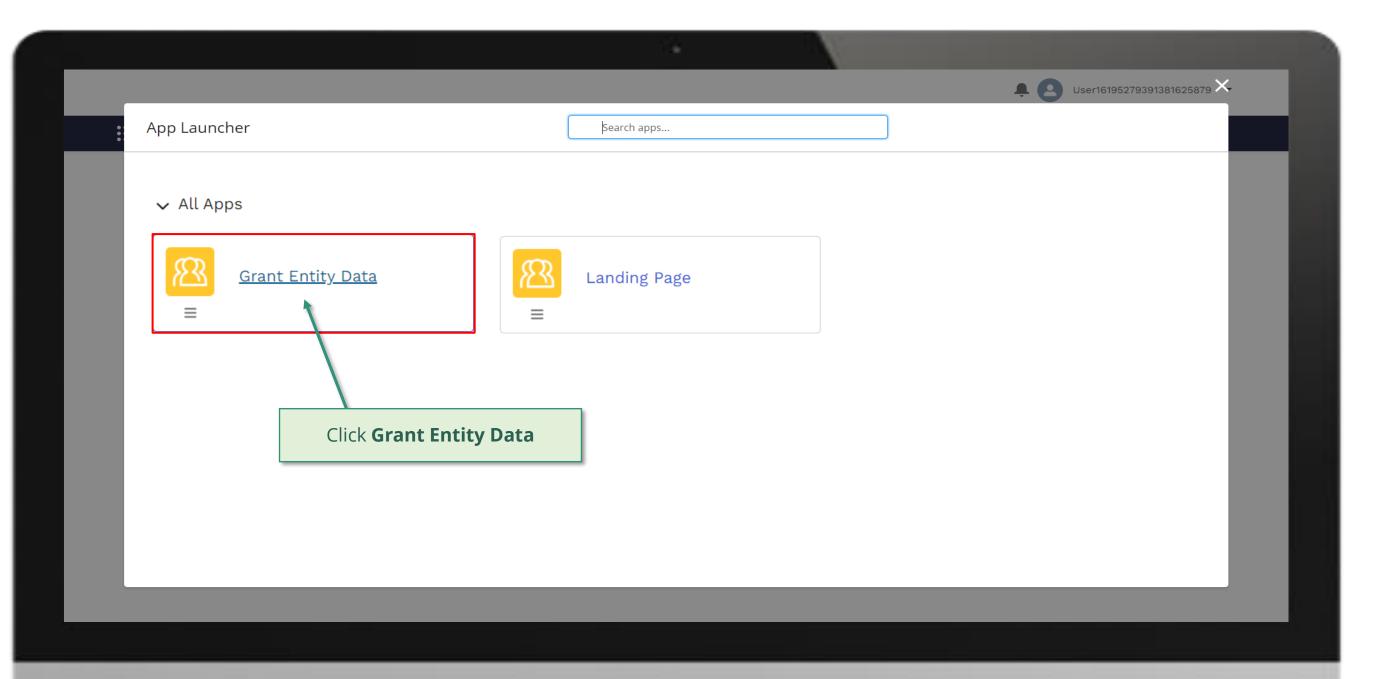

#### Welcome!

Use App Launcher to choose what portal you want to open

Click on the icon at the top left of the page (App Launcher)

**:::** 

Home

for this request

the steps for this request

Click here to go back to the overview page