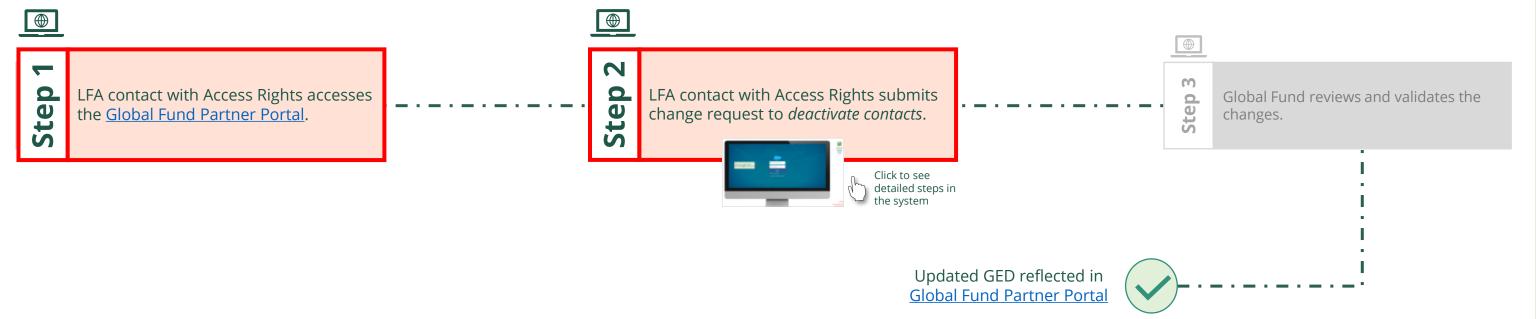

## **LFA** | Deactivate Contacts

External Stakeholder

Follow the steps below

### Note!

Deactivating a contact will permanently deactivate a contact and all associated positions. To deactivate a single position, please follow the <u>Deactivate Position</u> process.

<u>request</u>

for this request

Step 2j

Click here to go back to the overview page