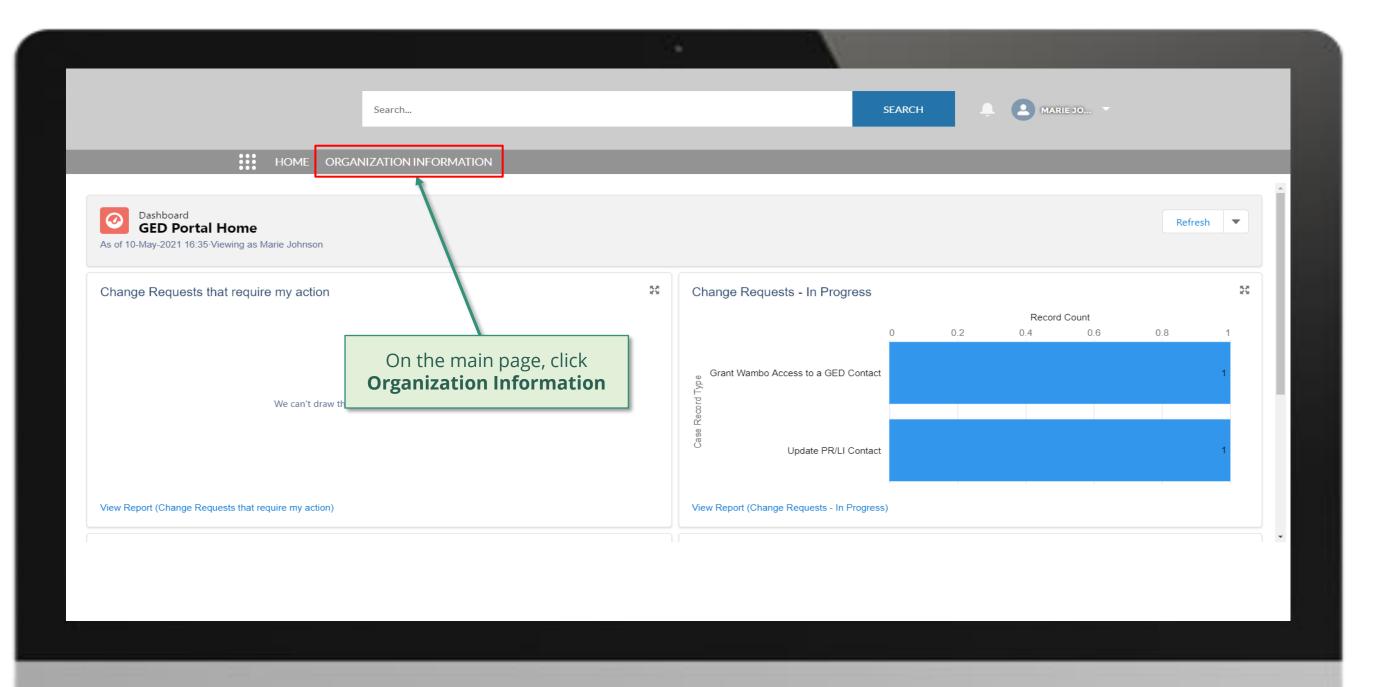

#### Welcome!

Use App Launcher to choose what portal you want to open

Click on the icon at the top left of the page (App Launcher)

**:::** 

Home

for this request

the steps for this request

Click here to go back to the overview page