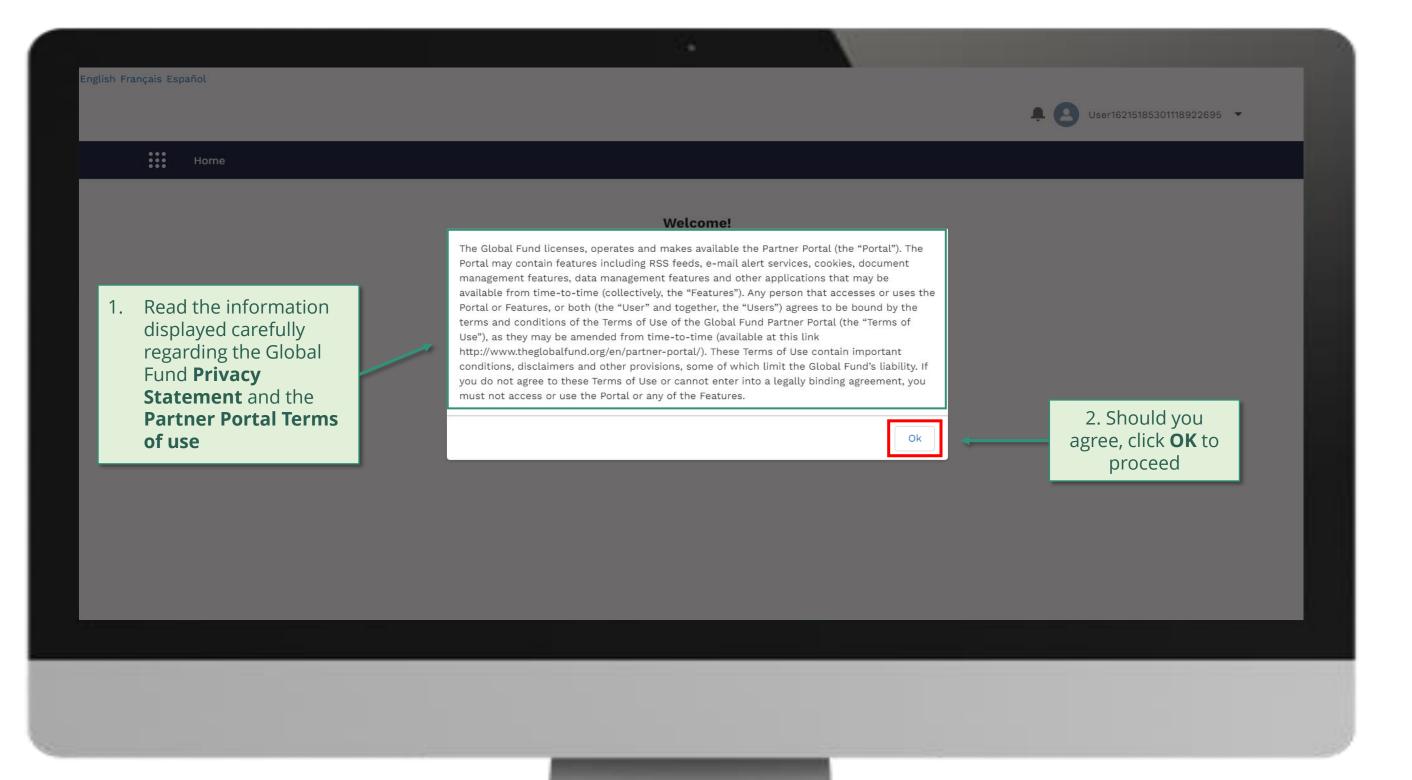

The Global Fund Partner Portal

PR Focal Point contact with Access Step Rights is able to submit change requests.

Via e-mail In the system

<sup>&</sup>lt;sup>1</sup> See Operational Policy Manual (OPM) Annex 3 on required supporting documents