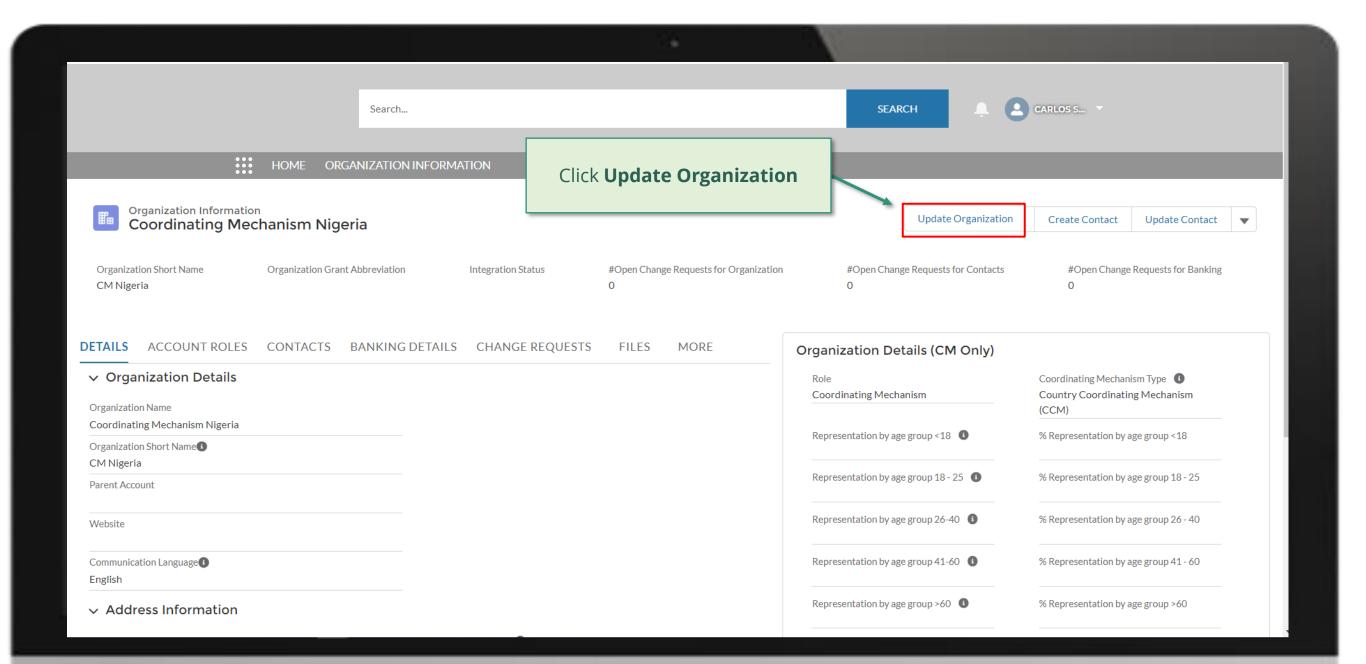

### **PR | Update Organization Information**

Follow the steps below

PR contact with Access Rights submits PR contact with Access Rights accesses change request to update organization Global Fund reviews and validates the changes. *information*, including supporting the Global Fund Partner Portal.