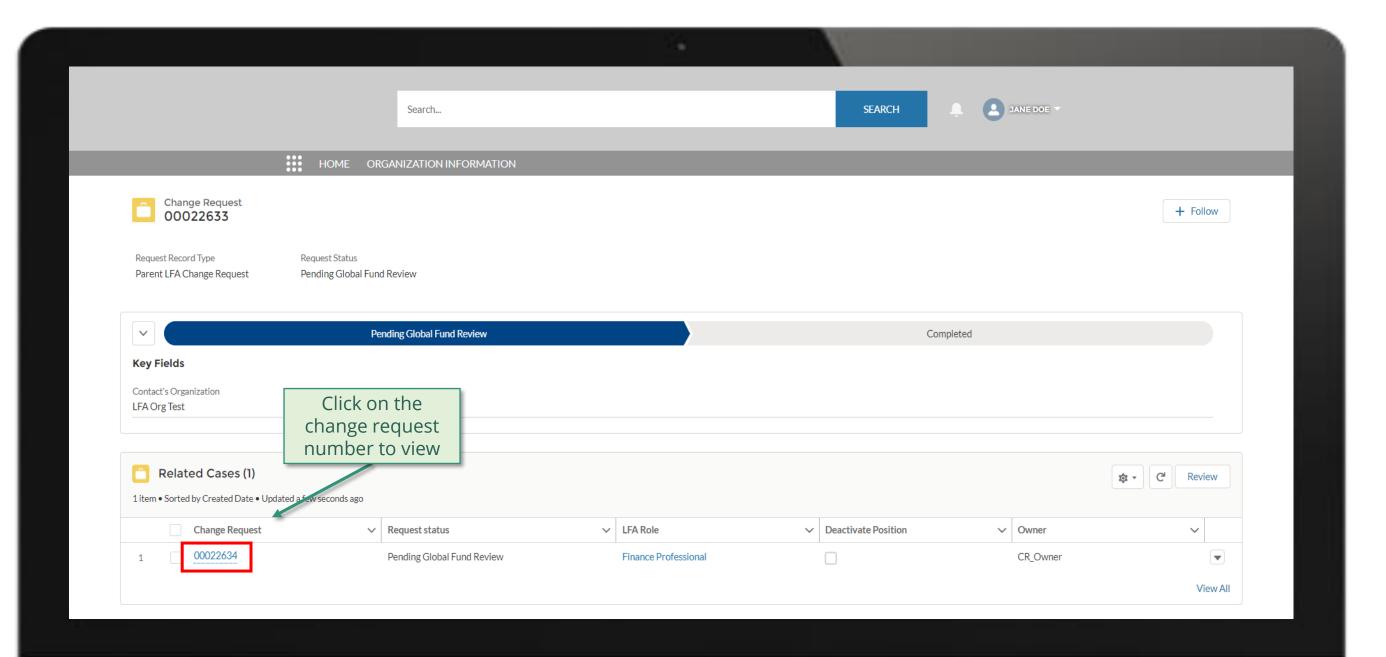

> Click to see detailed steps in

documents1.

Updated GED reflected in Global Fund Partner Portal

overview of the steps for this request