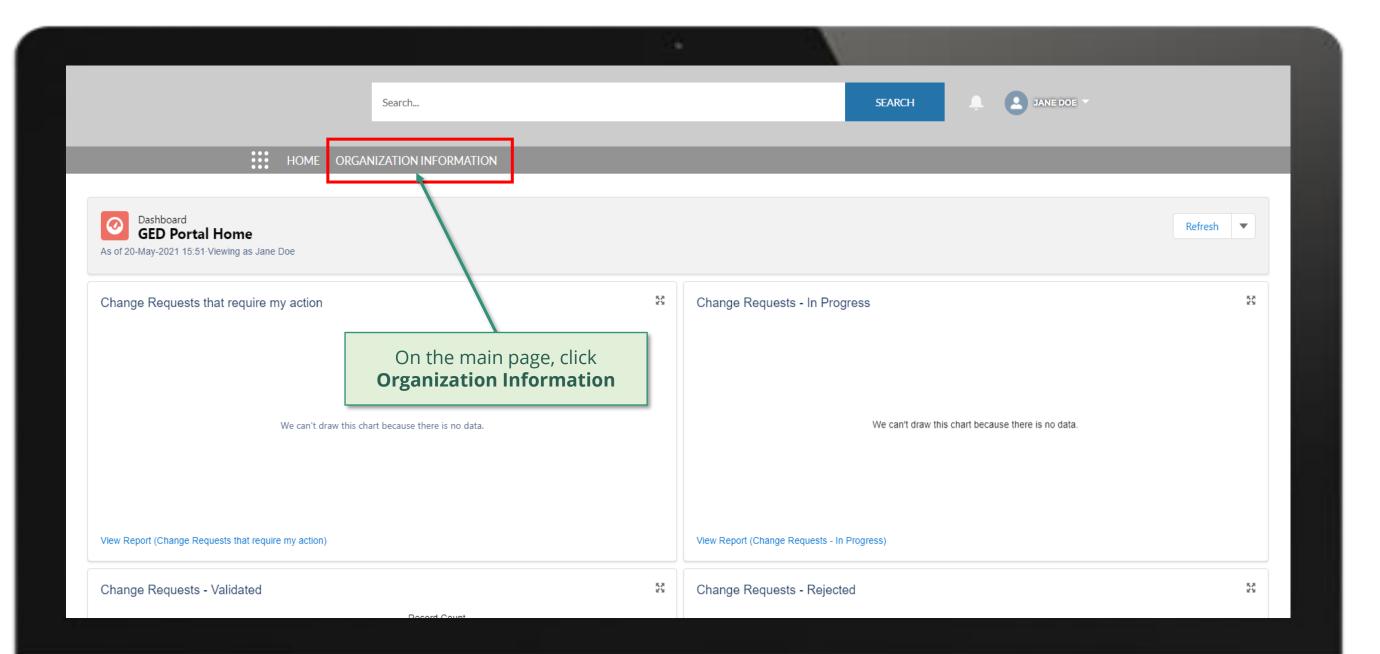

### **PR | Update Organization Information**

Follow the steps below

PR contact with Access Rights submits PR contact with Access Rights accesses change request to update organization Global Fund reviews and validates the changes. *information*, including supporting the Global Fund Partner Portal.

> Click to see detailed steps in

documents1.

Updated GED reflected in Global Fund Partner Portal

overview of the steps for this request