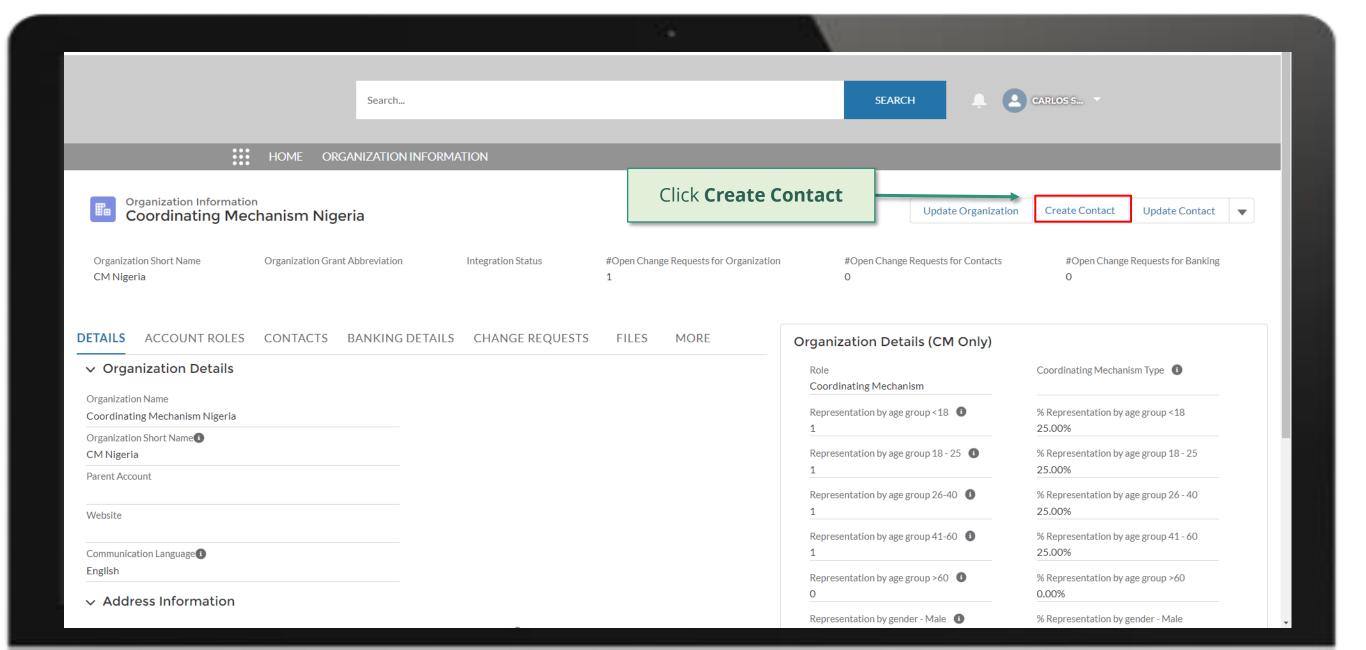

### **PR | Create Contacts**

Follow the steps below

External Stakeholder Change Request

overview of the steps for this request