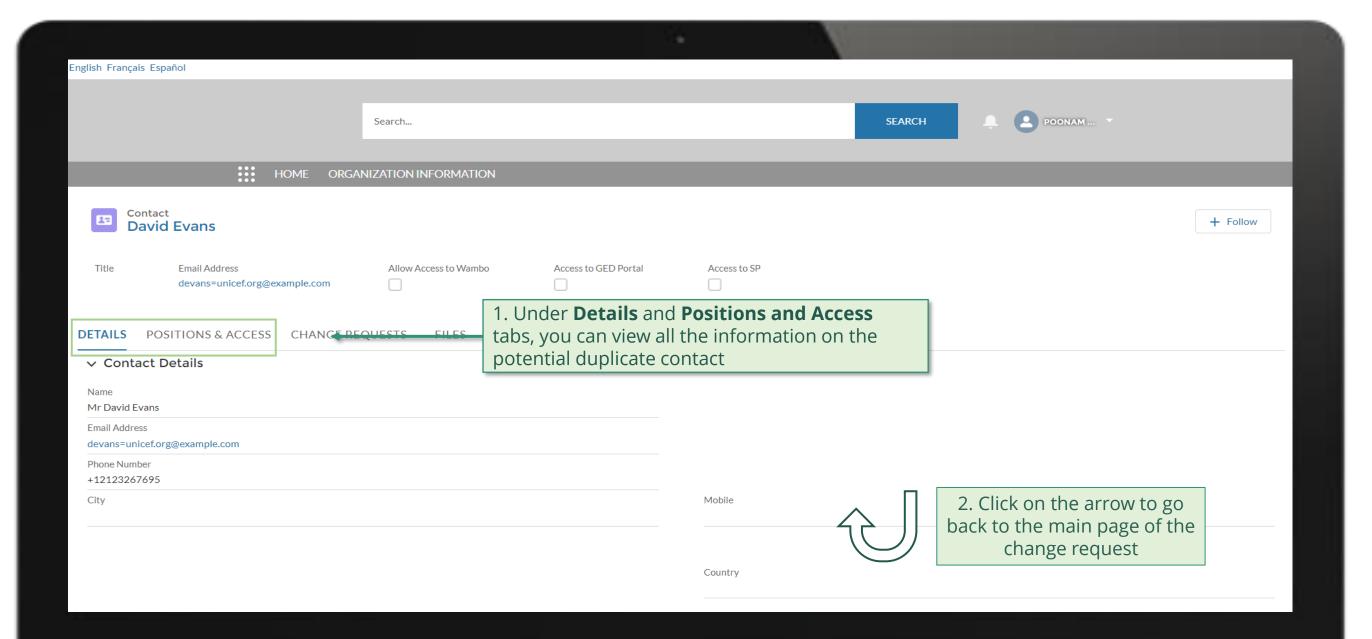

### **PR | Create Contacts**

Follow the steps below

External Stakeholder Change Request

overview of the steps for this request