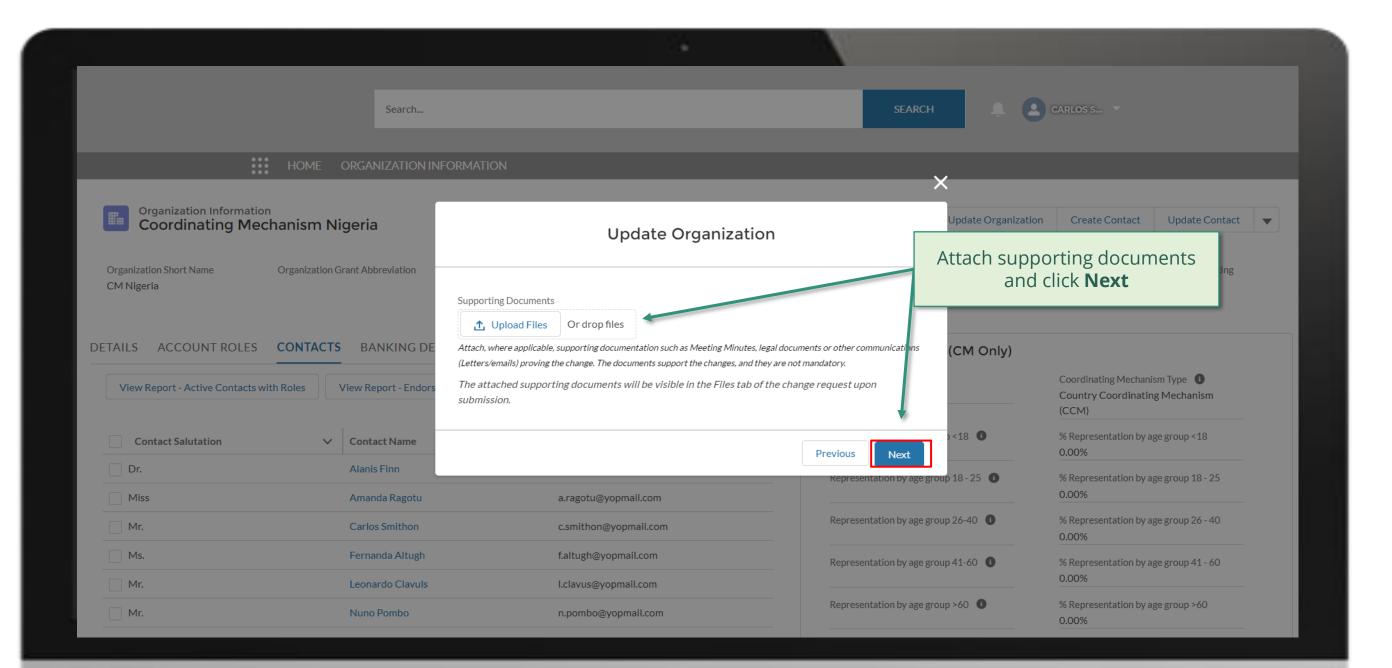

### **PR | Update Organization Information**

Follow the steps below

PR contact with Access Rights submits PR contact with Access Rights accesses change request to update organization Global Fund reviews and validates the changes. *information*, including supporting the Global Fund Partner Portal.

> Click to see detailed steps in

documents1.

Updated GED reflected in Global Fund Partner Portal

overview of the steps for this request