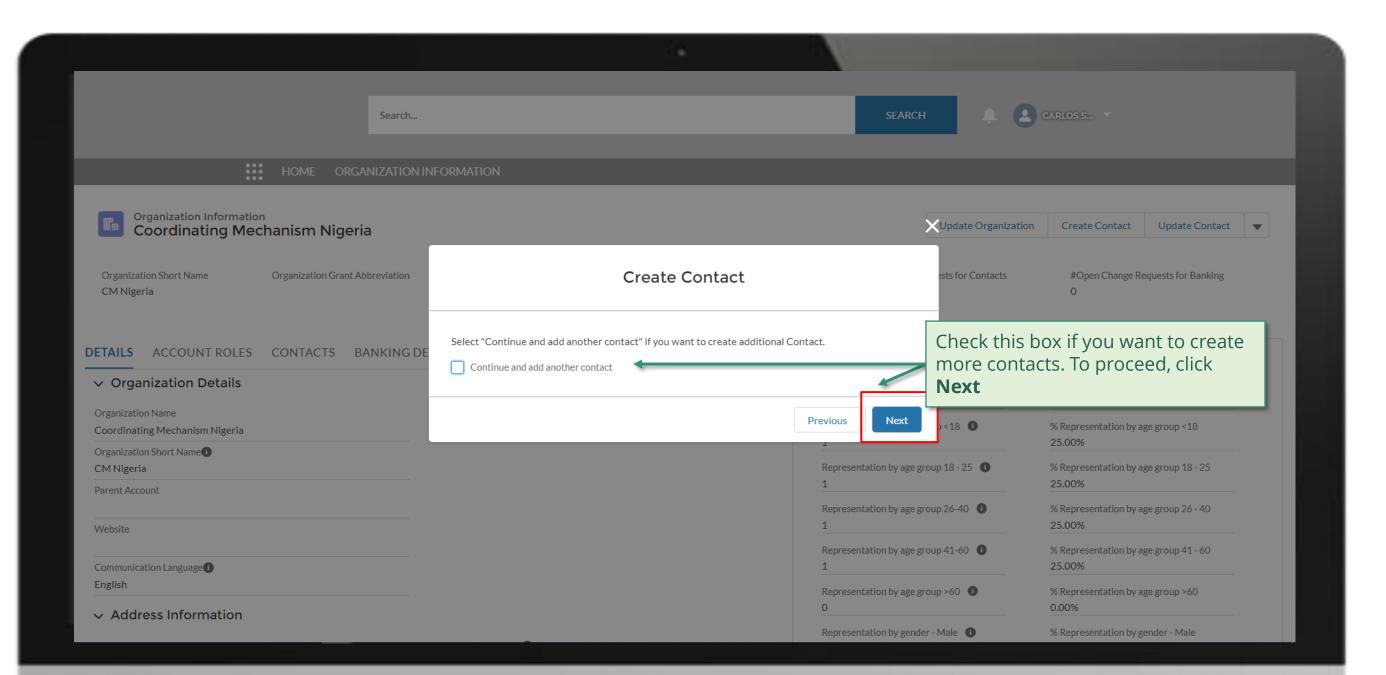

### **PR | Create Contacts**

Follow the steps below

External Stakeholder Change Request

overview of the steps for this request