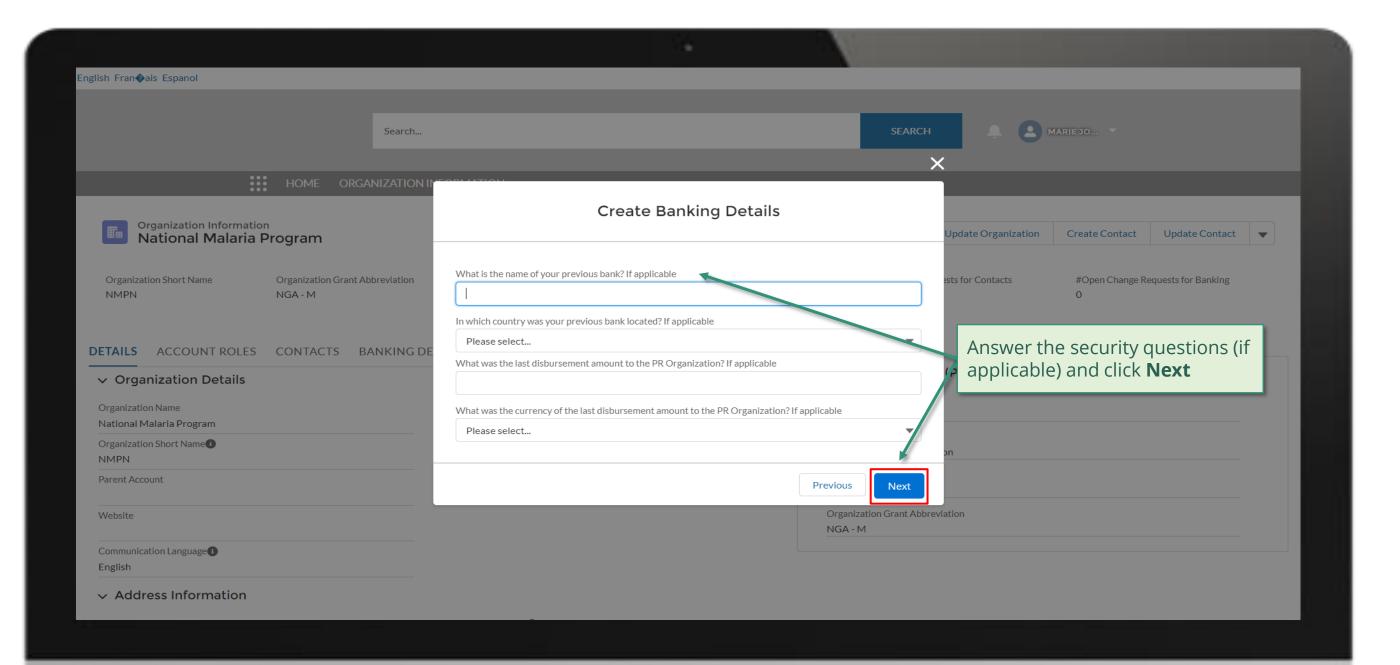

#### **PR | Create Banking Information**

Select Anothe

External Stakeholder

Follow the steps below

Updated GED reflected in Global Fund Partner Portal

The Global Fund Secretariat reviews and validates the changes.