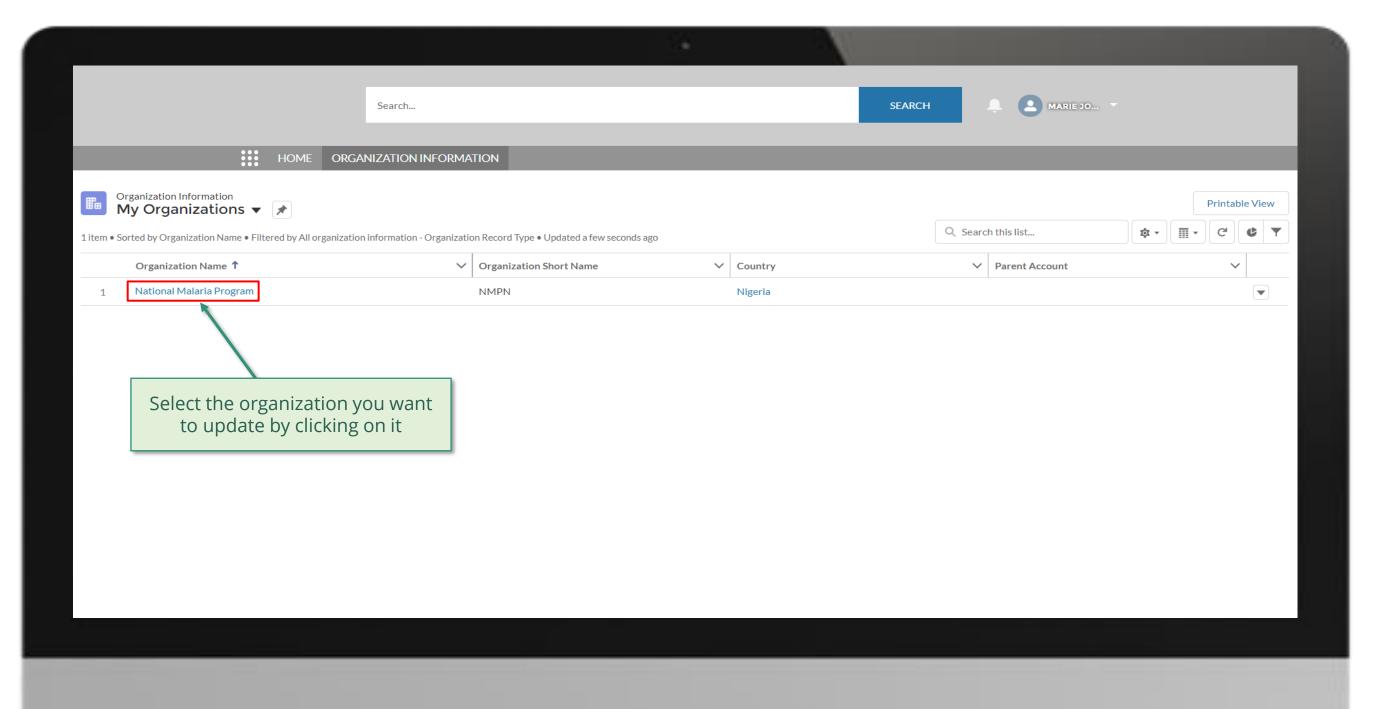

### **PR | Update Organization Information**

Follow the steps below

PR contact with Access Rights submits PR contact with Access Rights accesses change request to update organization Global Fund reviews and validates the changes. *information*, including supporting the Global Fund Partner Portal.

> Click to see detailed steps in

documents1.

Updated GED reflected in Global Fund Partner Portal

overview of the steps for this request