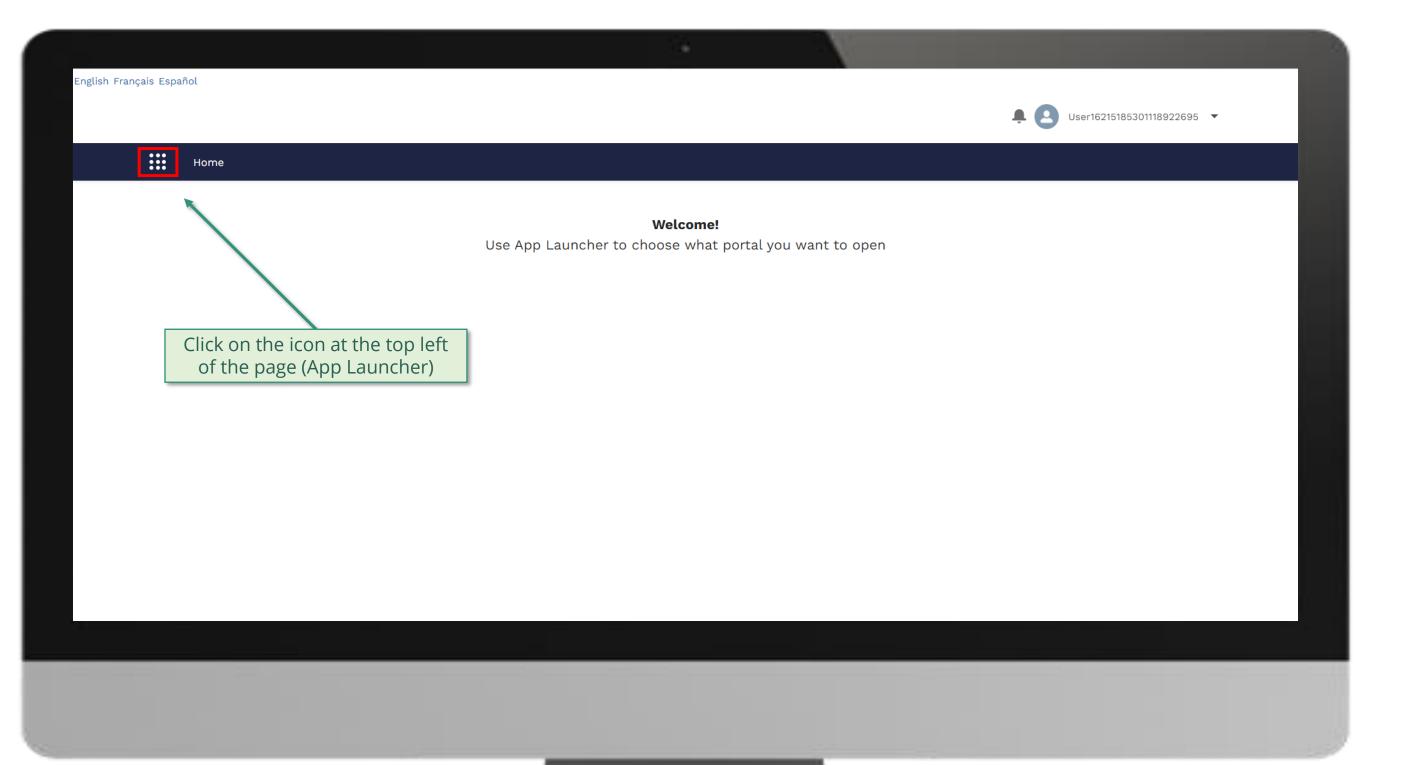

#### Welcome!

Use App Launcher to choose what portal you want to open

Click on the icon at the top left of the page (App Launcher)

**:::** 

Home

for this request

the steps for this request

Click here to go back to the overview page