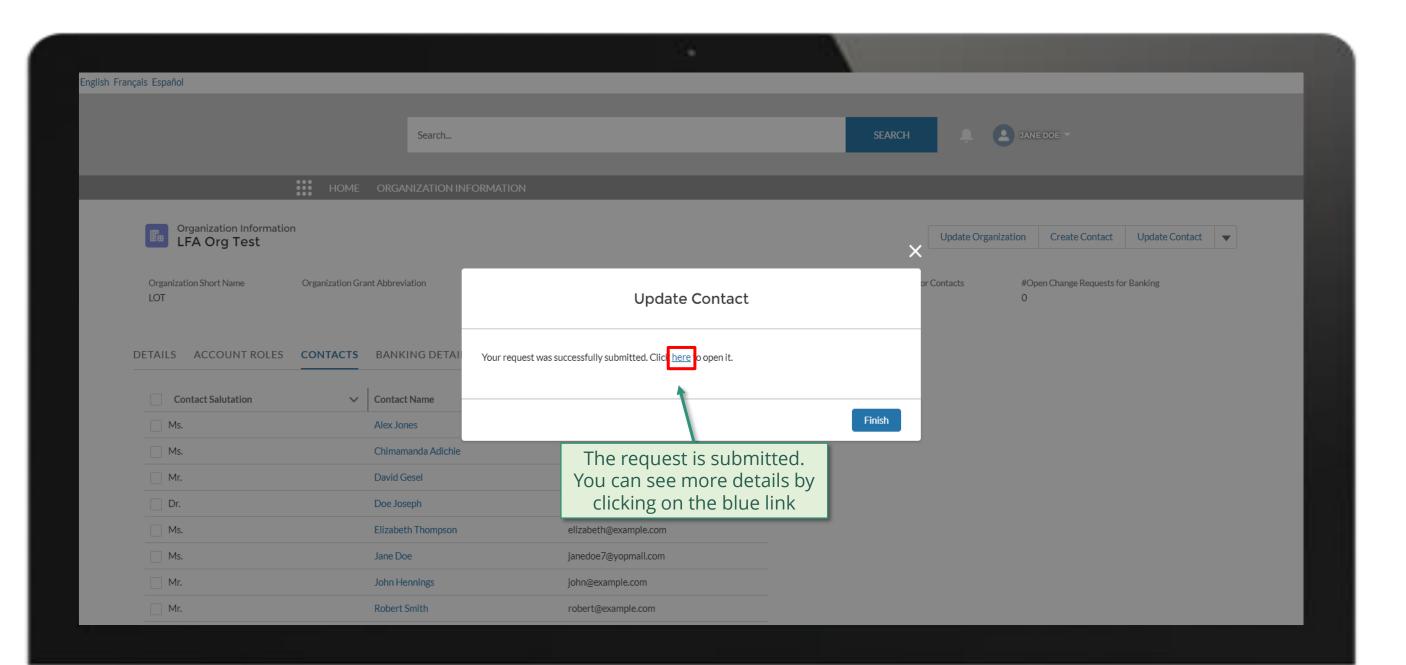

Click to see detailed steps in the system

Click to see detailed steps in the system

Updated GED reflected in Global Fund Partner Portal

for this

<u>request</u>

the steps

for this

request

Click to see detailed steps in the system

Updated GED reflected in Global Fund Partner Portal

<u>request</u>

the steps for this

request

for this

request

for this request