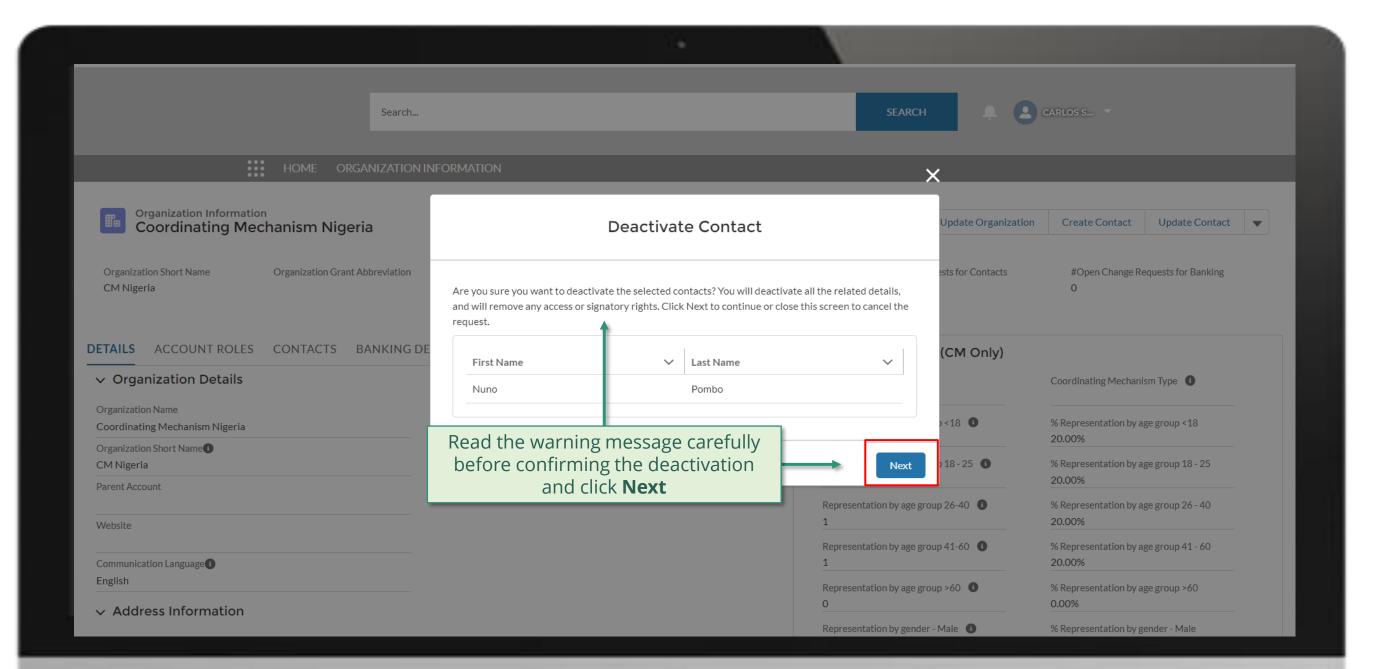

### **PR | Deactivate Contacts**

Follow the steps below

Updated GED reflected in Global Fund Partner Portal

In the system

overview of the steps for this request