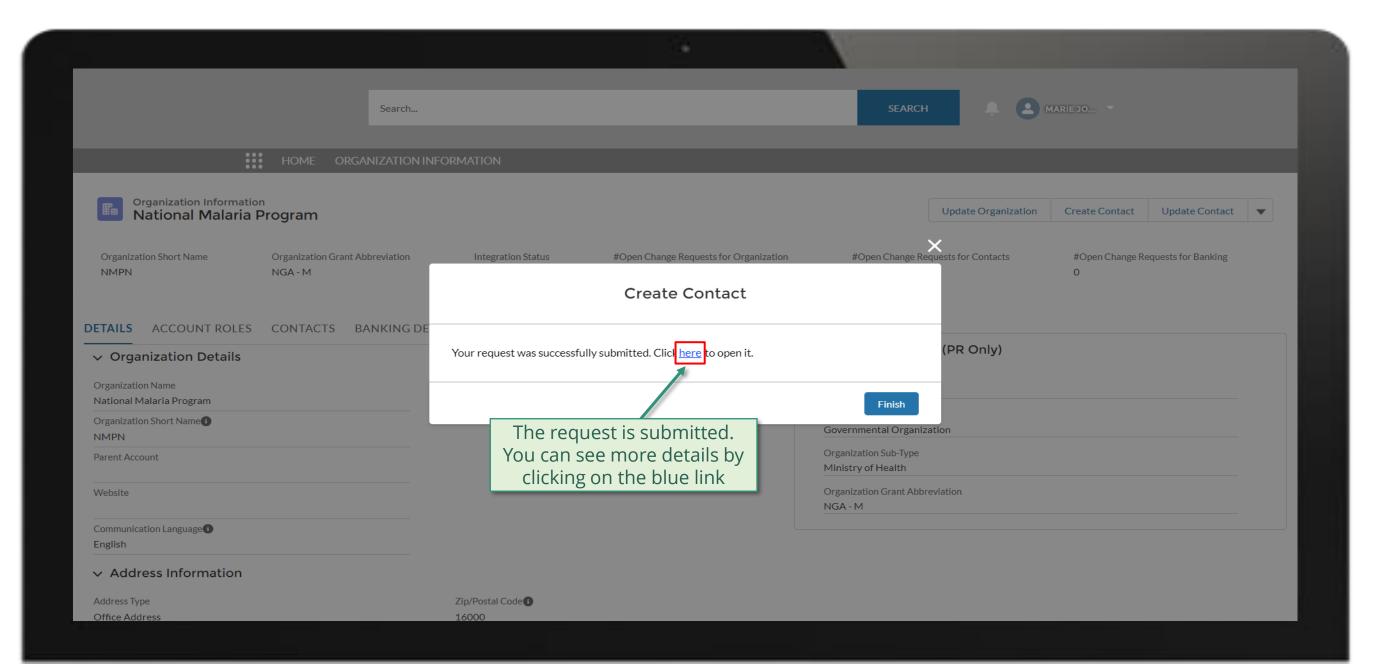

### **PR | Create Contacts**

Follow the steps below

External Stakeholder Change Request

overview of the steps for this request

#### Welcome!

Use App Launcher to choose what portal you want to open

Click on the icon at the top left of the page (App Launcher)

**:::** 

Home

for this

<u>request</u>

the steps for this

request

for this

request

the steps for this request

request

Click here to go back to the overview page