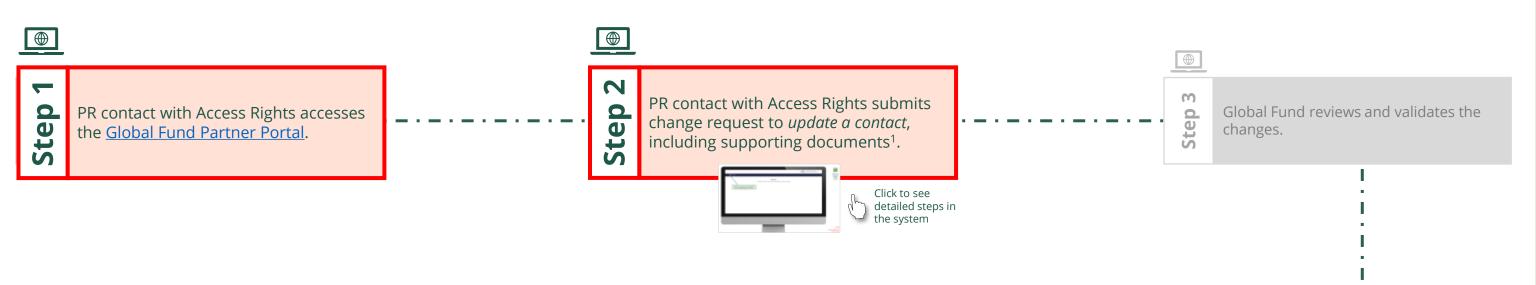

### **PR | Update Organization Information**

Follow the steps below

PR contact with Access Rights submits PR contact with Access Rights accesses change request to update organization Global Fund reviews and validates the changes. *information*, including supporting the Global Fund Partner Portal.

> Click to see detailed steps in

documents1.

Updated GED reflected in Global Fund Partner Portal

overview of the steps for this request